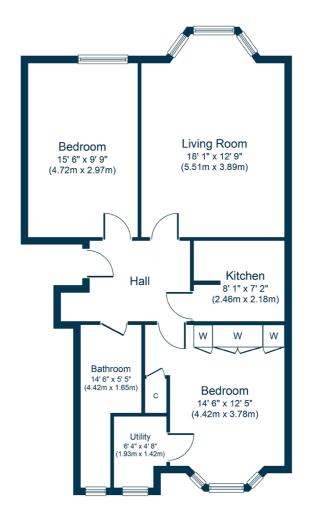

## 1/2, 63 CARTVALE ROAD

BATTLEFIELD

www.corumproperty.co.uk

- 2 | BEDROOMS
- 1 | BATHROOM
- 1 | PUBLIC ROOM

A well presented first floor flat offering a modern specification and set in the heart of Battlefield. A true 'walk-in' proposition.

SS4575

\*All measurements and distances are approximate.
Floorplans are for illustration purposes and may
not be to scale.

For the full home report visit www.corumproperty.co.uk

WE'RE **SOLD** ON YOUR FUTURE