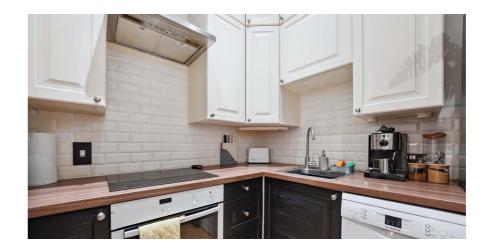

- Red sandstone building
- Bright first floor position
- Two large double bedrooms
- Bay windowed lounge
- Internal kitchen with excellent storage
- Gas heating/double glazing