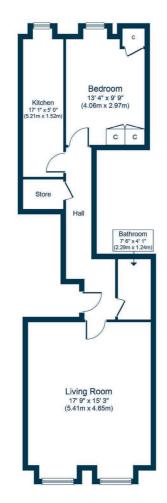

# 1 | BEDROOM1 | BATHROOM1 | PUBLIC ROOM

An immaculate ground floor flat, comprehensively upgraded throughout, enjoying a highly convenient Strathbungo location.

- Double bedroom
- Large lounge
- Extensive storage
- Ground floor
- Well appointed kitchen

#### SS4576

\*All measurements and distances are approximate. Floorplans are for illustration purposes and may not be to scale.

For the full home report visit **www.corumproperty.co.uk** 