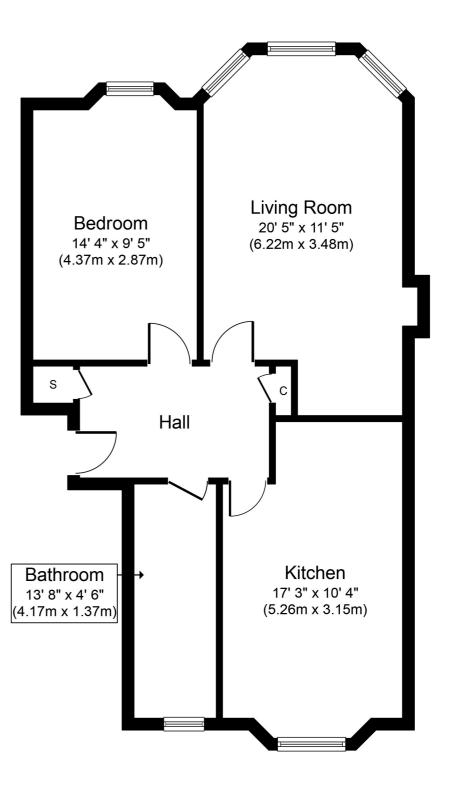

## **2/2, 96 BATTLEFIELD ROAD**BATTLEFIELD

www.corumproperty.co.uk

- 1 | BEDROOM
- 1 | BATHROOM
- 1 | PUBLIC ROOM

Boasting a prime location in the heart of Battlefield, this fabulous flat delivers well-proportioned accommodation and a stunning internal finish. Originally dating from the early 1900s, the property has been meticulously maintained and upgraded by our client in recent years.

- Elevated position
- Bay windowed lounge
- Generous double bedroom
- Double glazed and gas central heating
- Contemporary styled dining kitchen