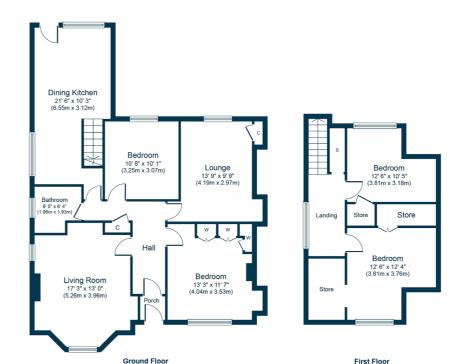

Frequent public transport services provide rapid commuter access to the City Centre. The local railway station is approximately a 200 yard walk.

**Sat Nav:** 78 Menock Road, Kings Park, G44 5SE

SS4580

\*All measurements and distances are approximate.
Floorplans are for illustration purposes and may
not be to scale.