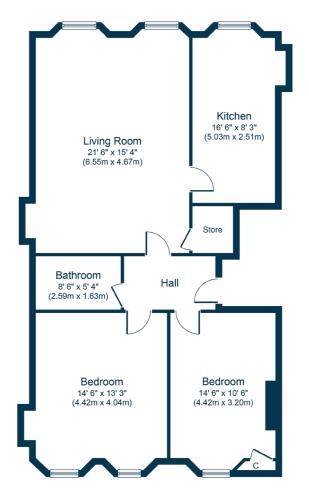

## 1/1, 495 SHIELDS ROAD

POLLOKSHIELDS

www.corumproperty.co.uk

- 2 | BEDROOMS
- 1 | BATHROOM
- 1 | PUBLIC ROOM

An immaculately presented fully renovated upper conversion with a wealth of period features, enjoying a fantastic outlook, positioned close to amenities and transport links.

Sat Nav: 1/1, 495 Shields Road, Pollokshields, G41 2RF

SS4582

\*All measurements and distances are approximate.
Floorplans are for illustration purposes and may
not be to scale.

For the full home report visit www.corumproperty.co.uk