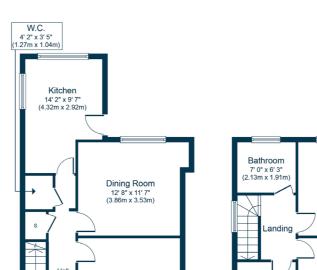

Living Room

14' 7" x 12' 8" (4.45m x 3.86m)

**Ground Floor** 

First Floor

**Sat Nav:** 64 Kingsbarns Drive, Kings Park, G44 4SL

SS4583

\*All measurements and distances are approximate.
Floorplans are for illustration purposes and may
not be to scale.