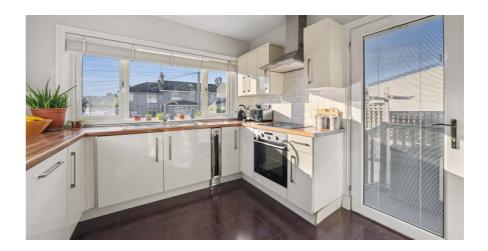

Living Room

14' 7" x 12' 8" (4.45m x 3.86m)

**Ground Floor** 

First Floor

**Sat Nav:** 64 Kingsbarns Drive, Kings Park, G44 4SL

SS4583

\*All measurements and distances are approximate.
Floorplans are for illustration purposes and may
not be to scale.