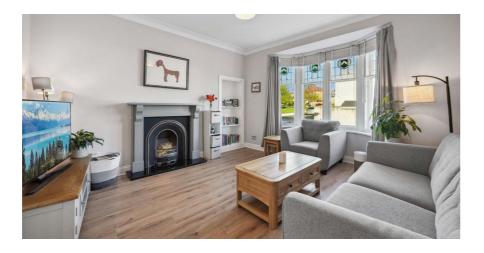

Living Room

14' 7" x 12' 8" (4.45m x 3.86m)

**Ground Floor** 

First Floor

**Sat Nav:** 64 Kingsbarns Drive, Kings Park, G44 4SL

SS4583

\*All measurements and distances are approximate.
Floorplans are for illustration purposes and may
not be to scale.