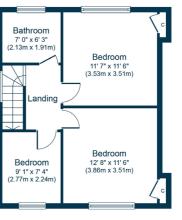

Living Room

14' 7" x 12' 8" (4.45m x 3.86m)

**Ground Floor** 

First Floor

**Sat Nav:** 64 Kingsbarns Drive, Kings Park, G44 4SL

SS4583

\*All measurements and distances are approximate.
Floorplans are for illustration purposes and may
not be to scale.