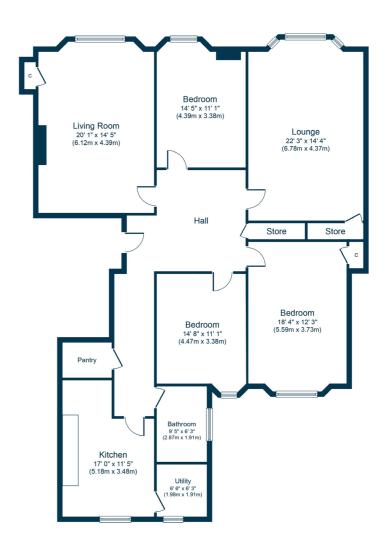

## 1/2, 29 CAMPHILL AVENUE LANGSIDE

www.corumproperty.co.uk

- 4 | BEDROOMS
- 1 | BATHROOM
- 1 | PUBLIC ROOM

This significant 5 apartment home sits proud from the road below within an admired crescent only 250 yards from Queens Park.

Occupying preferred first floor position within this popular crescent of B listed town flats, this substantial five apartment home is presented for sale in turn key condition.

The property retains a wealth of period detailing most notably original ceiling cornice work, plaster work and woodwork all combined with contemporary tasteful décor, a beautifully appointed dining kitchen, bespoke fitted butler's pantry, a dedicated utility room and a refurbished main house bathroom.

There are four double bedrooms, one of which is currently used as a secondary public room alongside a bay windowed formal lounge. Communal rear garden grounds are accessed from the close at ground floor level, whilst a wooded garden to the front of the terrace is owned and used by all residents on the crescent.

SS4585 | Sat Nav: 1/2, 29 Camphill Avenue, Langside, G41 3AU

For the full home report visit www.corumproperty.co.uk

\* All measurements and distances are approximate Floorplans are for illustration purposes and may not be to scale.