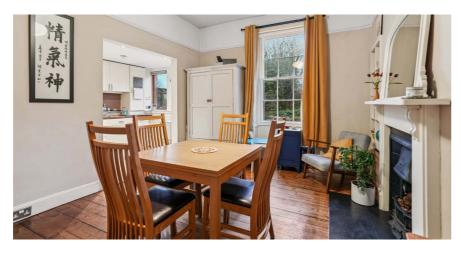

- Traditional mid terrace villa
- Large lounge with bay window
- Dining/sitting room open to modern kitchen
- Three good bedrooms and modern bathroom
- Private gardens with lane access to rear
- Gas central heating, double glazing / secondary glazing