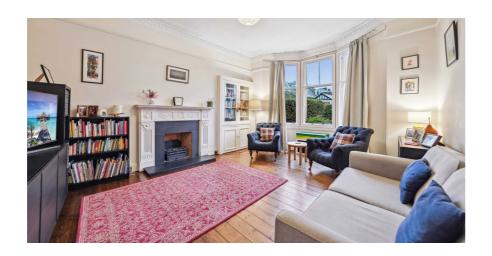

- Traditional mid terrace villa
- Large lounge with bay window
- Dining/sitting room open to modern kitchen
- Three good bedrooms and modern bathroom
- Private gardens with lane access to rear
- Gas central heating, double glazing / secondary glazing