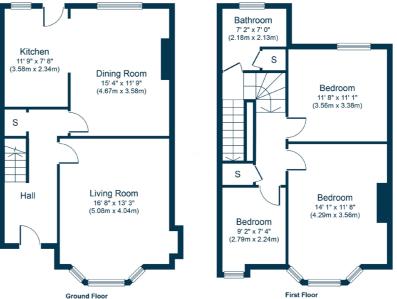

First Floor

Sat Nav: 3 St Ronan's Drive, Waverley Park, G41 3SJ

#### SS4586

\*All measurements and distances are approximate. Floorplans are for illustration purposes and may not be to scale.

> For the full home report visit www.corumproperty.co.uk