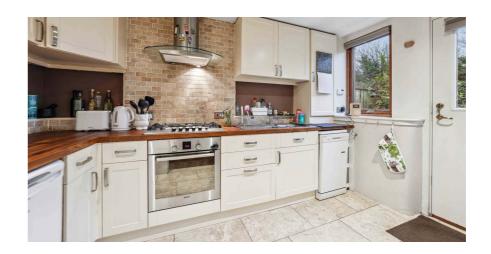

- Traditional mid terrace villa
- Large lounge with bay window
- Dining/sitting room open to modern kitchen
- Three good bedrooms and modern bathroom
- Private gardens with lane access to rear
- Gas central heating, double glazing / secondary glazing