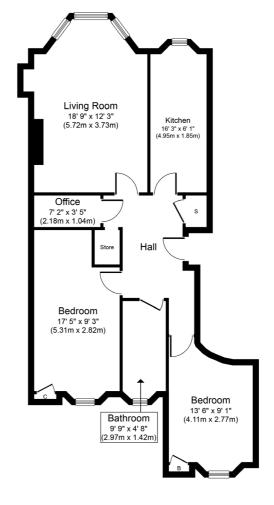

## 0/2, 6 NIDDRIE SQUARE

QUEEN'S PARK

www.corumproperty.co.uk

- 2 | BEDROOMS
- 1 | BATHROOM
- 1 | PUBLIC ROOM

This handsome elevated ground floor flat is found in a leafy address on the doorstep of the popular Strathbungo community.

**Sat Nav:** 6 Niddrie Square, Queens Park<u>, G42 8QE</u>

SS4596

\*All measurements and distances are approximate.
Floorplans are for illustration purposes and may
not be to scale.

For the full home report visit www.corumproperty.co.uk