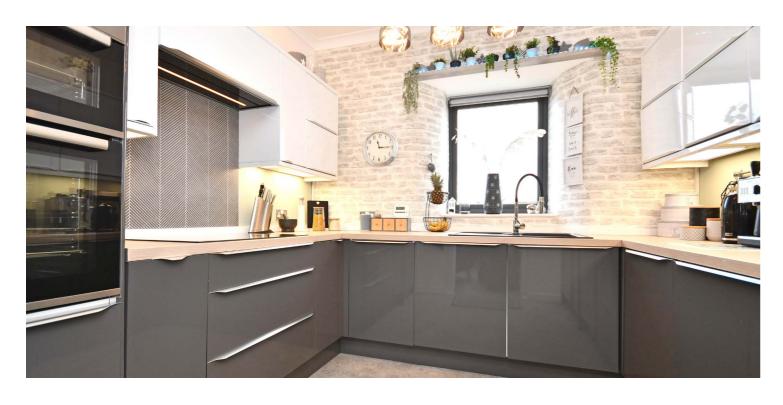

In more detail, the internal accommodation extends to an entrance hall at ground floor level with a large multi-purpose utility room/ wash room and a staircase leading up to the first floor, with a spacious lounge, a luxury modern fitted kitchen, two large double bedrooms and a fully tiled four piece family bathroom, with a separate shower cubicle. A staircase leads up to a second floor, which has a store room, a modern W.C, a bedroom/ lounge with a small kitchenette and a fourth double bedroom.