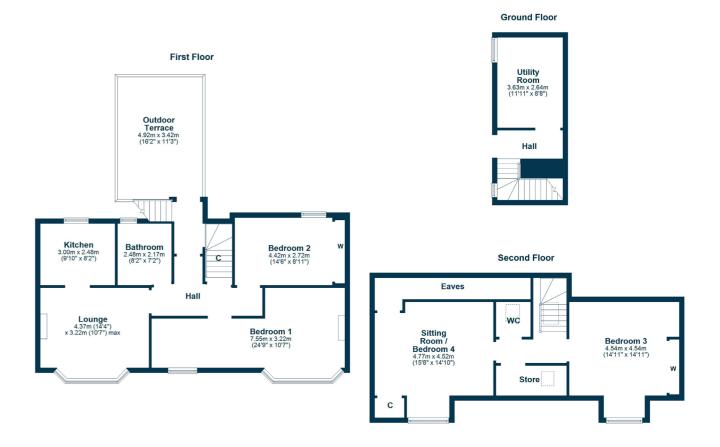

In more detail, the internal accommodation extends to an entrance hall at ground floor level with a large multi-purpose utility room/ wash room and a staircase leading up to the first floor, with a spacious lounge, a luxury modern fitted kitchen, two large double bedrooms and a fully tiled four piece family bathroom, with a separate shower cubicle. A staircase leads up to a second floor, which has a store room, a modern W.C, a bedroom/ lounge with a small kitchenette and a fourth double bedroom.

Externally there is a gated communal driveway leading along the side of the property to an open garden area that is currently laid for a private parking facility. There is also a rooftop terrace with artificial turf and wooden fencing.