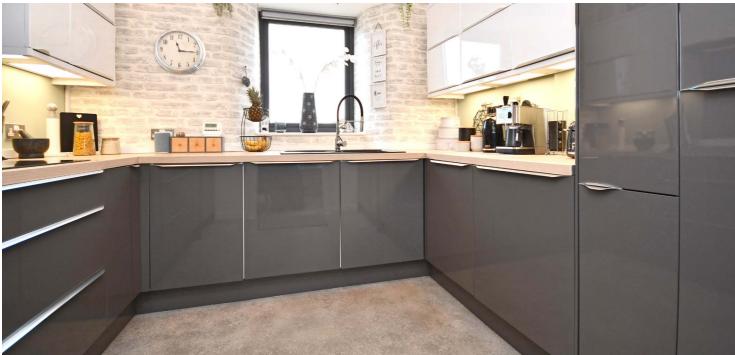

In more detail, the internal accommodation extends to an entrance hall at ground floor level with a large multi-purpose utility room/ wash room and a staircase leading up to the first floor, with a spacious lounge, a luxury modern fitted kitchen, two large double bedrooms and a fully tiled four piece family bathroom, with a separate shower cubicle. A staircase leads up to a second floor, which has a store room, a modern W.C, a bedroom/ lounge with a small kitchenette and a fourth double bedroom.