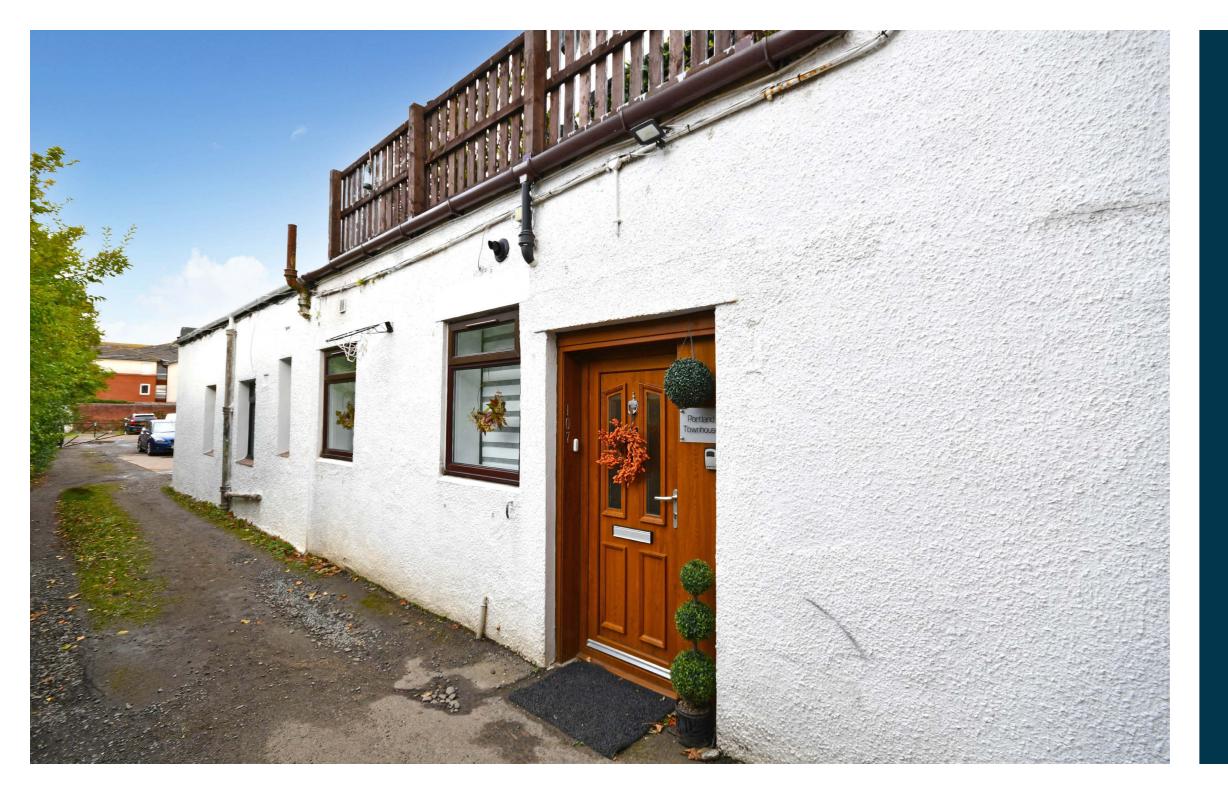

In more detail, the internal accommodation extends to an entrance hall at ground floor level with a large multi-purpose utility room/ wash room and a staircase leading up to the first floor, with a spacious lounge, a luxury modern fitted kitchen, two large double bedrooms and a fully tiled four piece family bathroom, with a separate shower cubicle. A staircase leads up to a second floor, which has a store room, a modern W.C, a bedroom/ lounge with a small kitchenette and a fourth double bedroom.

Externally there is a gated communal driveway leading along the side of the property to an open garden area that is currently laid for a private parking facility. There is also a rooftop terrace with artificial turf and wooden fencing.