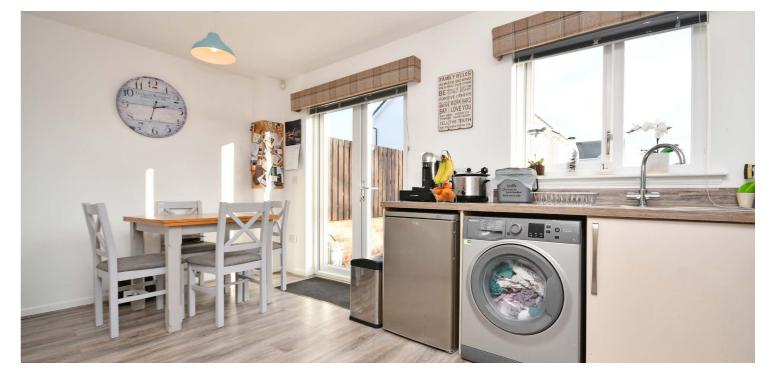

In more detail, the internal accommodation extends to an entrance hall, a modern downstairs w.c, a lounge, a large dining kitchen with patio doors to the rear garden, a family bathroom on the upper floor and three bedrooms, two with fitted mirrored wardrobes and one with an en suite shower room. There are built-in storage cupboards on both the ground floor and upper floor and landscaped gardens to the front and rear.