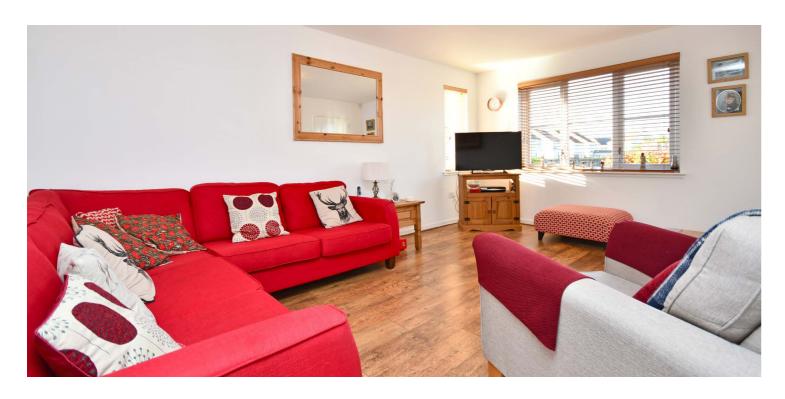

In more detail, the internal accommodation extends to an entrance hall, a modern downstairs w.c, a lounge, a large dining kitchen with patio doors to the rear garden, a family bathroom on the upper floor and three bedrooms, two with fitted mirrored wardrobes and one with an en suite shower room. There are built-in storage cupboards on both the ground floor and upper floor and landscaped gardens to the front and rear.