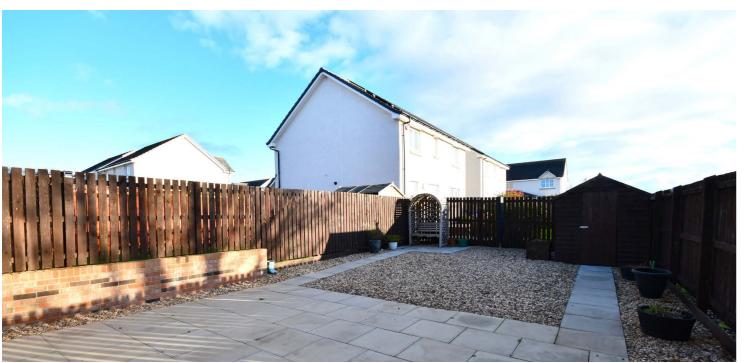

The front garden has a paved access pathway and decorative areas. The property has private and visitors parking to the front and there is a gate to the side leading to the large enclosed rear garden, which has decorative aggregate, paved patio areas and a garden shed.