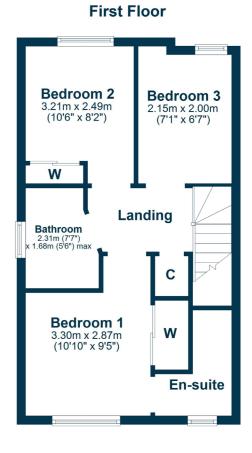

In more detail, the internal accommodation extends to an entrance hall, a modern downstairs w.c, a lounge, a large dining kitchen with patio doors to the rear garden, a family bathroom on the upper floor and three bedrooms, two with fitted mirrored wardrobes and one with an en suite shower room. There are built-in storage cupboards on both the ground floor and upper floor and landscaped gardens to the front and rear.