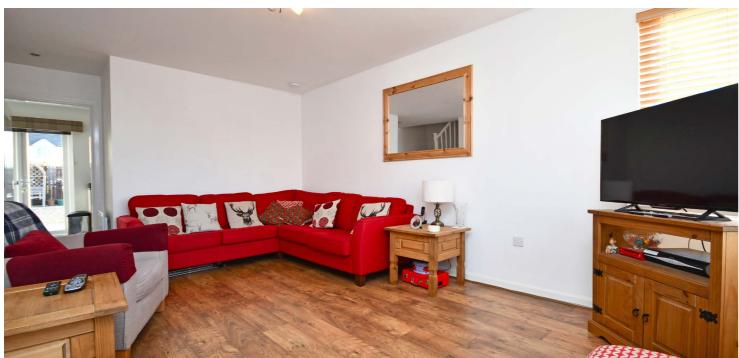

In more detail, the internal accommodation extends to an entrance hall, a modern downstairs w.c, a lounge, a large dining kitchen with patio doors to the rear garden, a family bathroom on the upper floor and three bedrooms, two with fitted mirrored wardrobes and one with an en suite shower room. There are built-in storage cupboards on both the ground floor and upper floor and landscaped gardens to the front and rear.