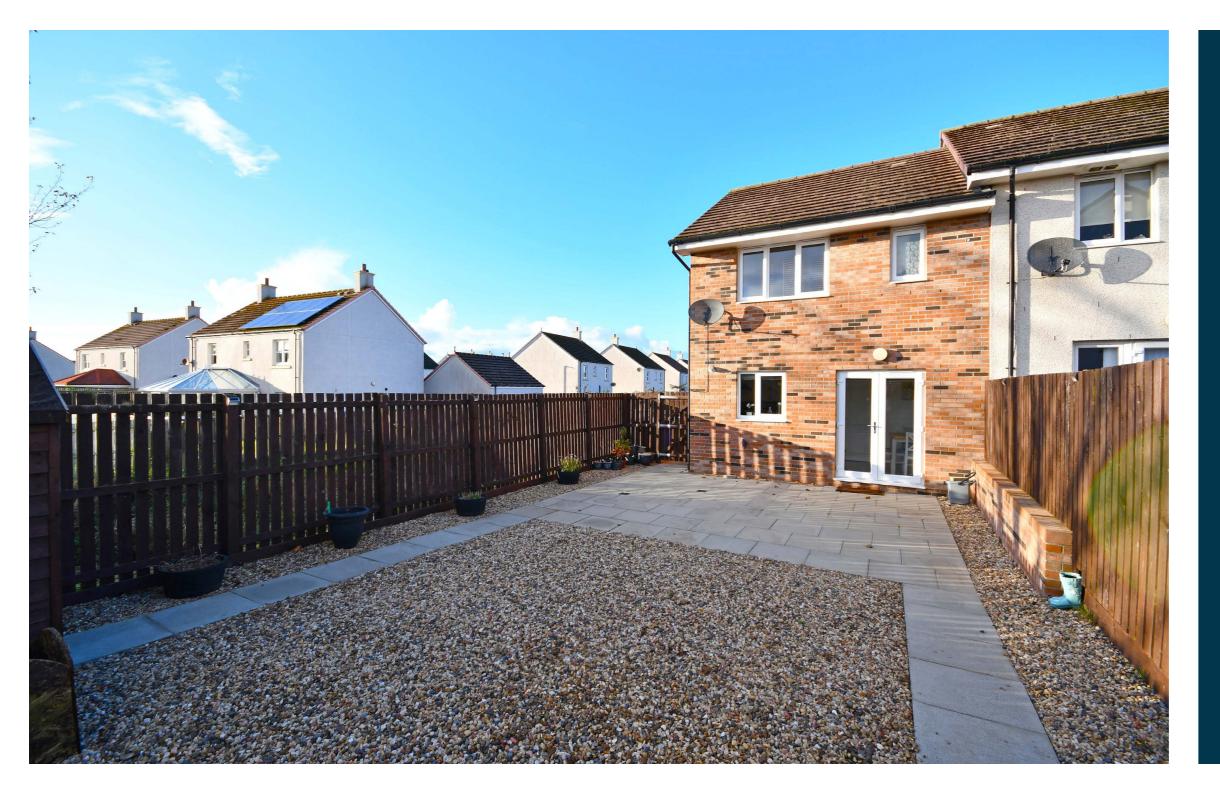

The front garden has a paved access pathway and decorative areas. The property has private and visitors parking to the front and there is a gate to the side leading to the large enclosed rear garden, which has decorative aggregate, paved patio areas and a garden shed.