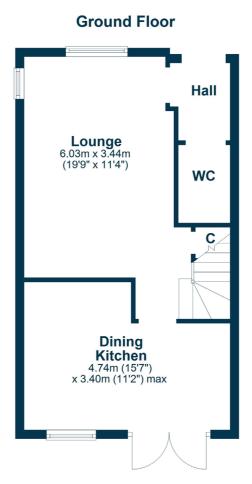

In more detail, the internal accommodation extends to an entrance hall, a modern downstairs w.c, a lounge, a large dining kitchen with patio doors to the rear garden, a family bathroom on the upper floor and three bedrooms, two with fitted mirrored wardrobes and one with an en suite shower room. There are built-in storage cupboards on both the ground floor and upper floor and landscaped gardens to the front and rear.