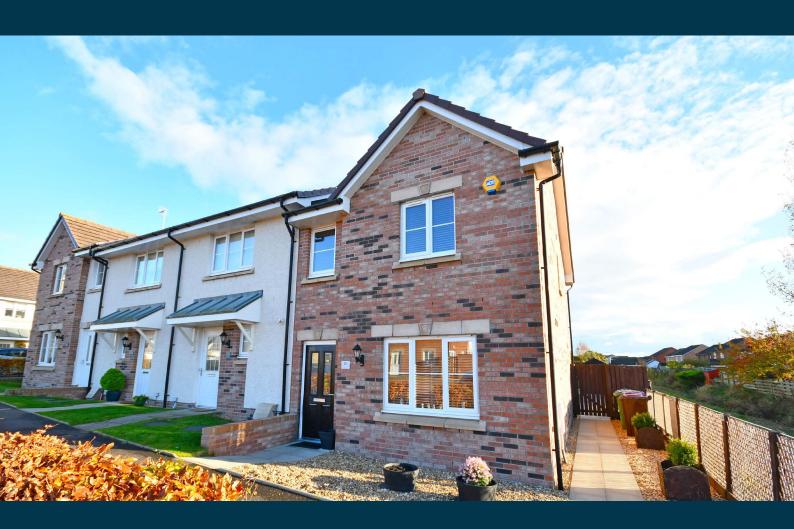

## **20 ADLINGTON GARDENS**

TROON

www.corumproperty.co.uk

- 3 | BEDROOMS
- 2 | BATHROOMS
- 1 | PUBLIC ROOM

A beautifully presented executive family villa in the popular Earls Green residential development in Troon, set across a large plot with south facing landscaped gardens to the rear.

20 Adlington Gardens is a pristine family home set within a luxury development in Troon, close to all local amenities and ideally placed for commuting to Glasgow and beyond. This executive property by Stewart Milne is nestled within a small enclave and has spacious and flexible accommodation throughout, luxury modern appliances, neutral decor, private parking to the front and substantial hard landscaped gardens to the rear with a south-facing aspect. Viewing is essential to appreciate the excellent location and internal condition of this fantastic family home.

The front garden has a paved access pathway and decorative areas. The property has private and visitors parking to the front and there is a gate to the side leading to the large enclosed rear garden, which has decorative aggregate, paved patio areas and a garden shed.