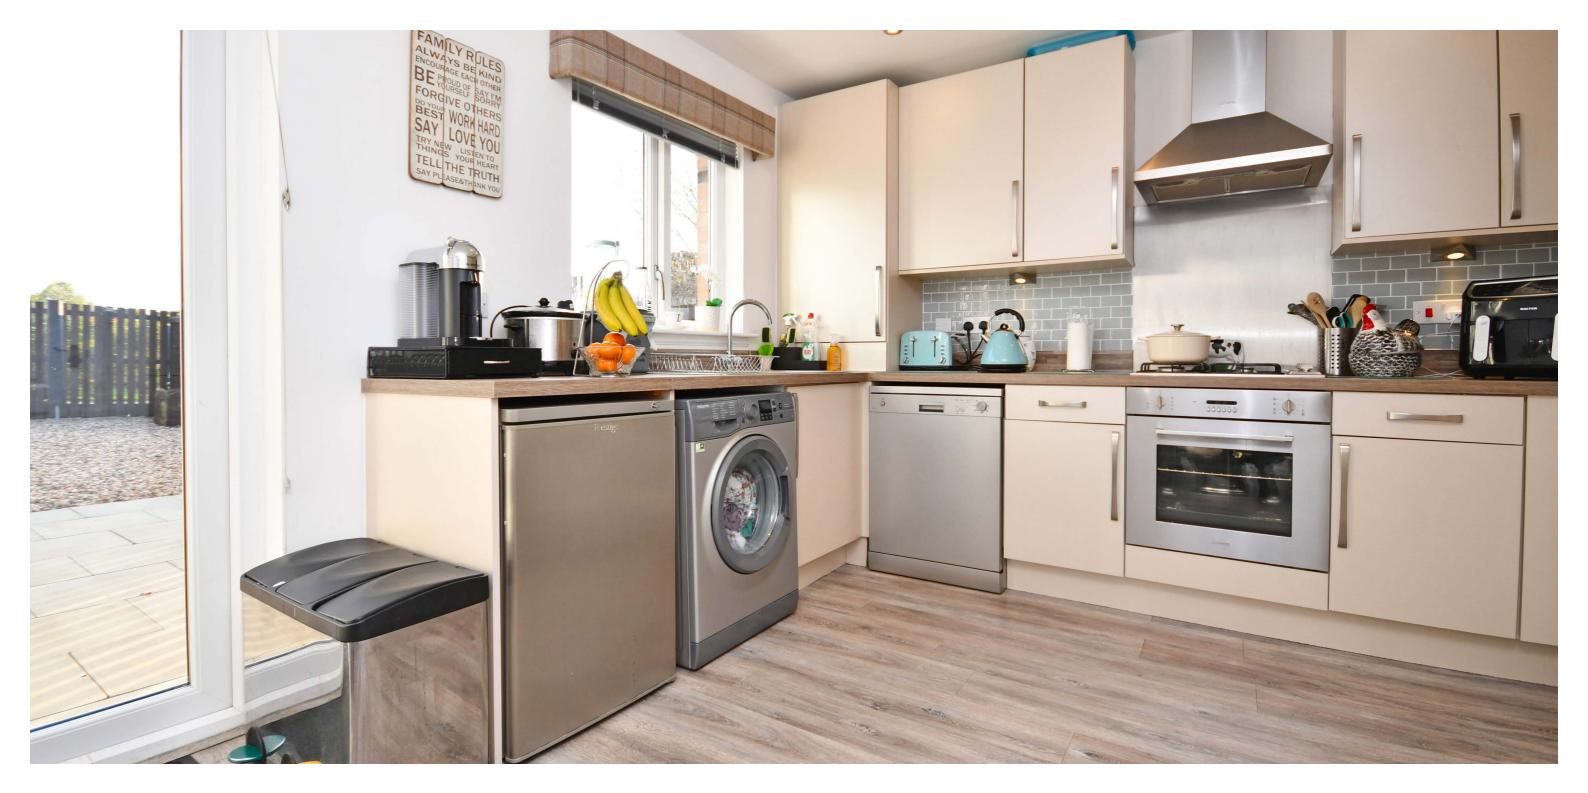

In more detail, the internal accommodation extends to an entrance hall, a modern downstairs w.c, a lounge, a large dining kitchen with patio doors to the rear garden, a family bathroom on the upper floor and three bedrooms, two with fitted mirrored wardrobes and one with an en suite shower room. There are built-in storage cupboards on both the ground floor and upper floor and landscaped gardens to the front and rear.