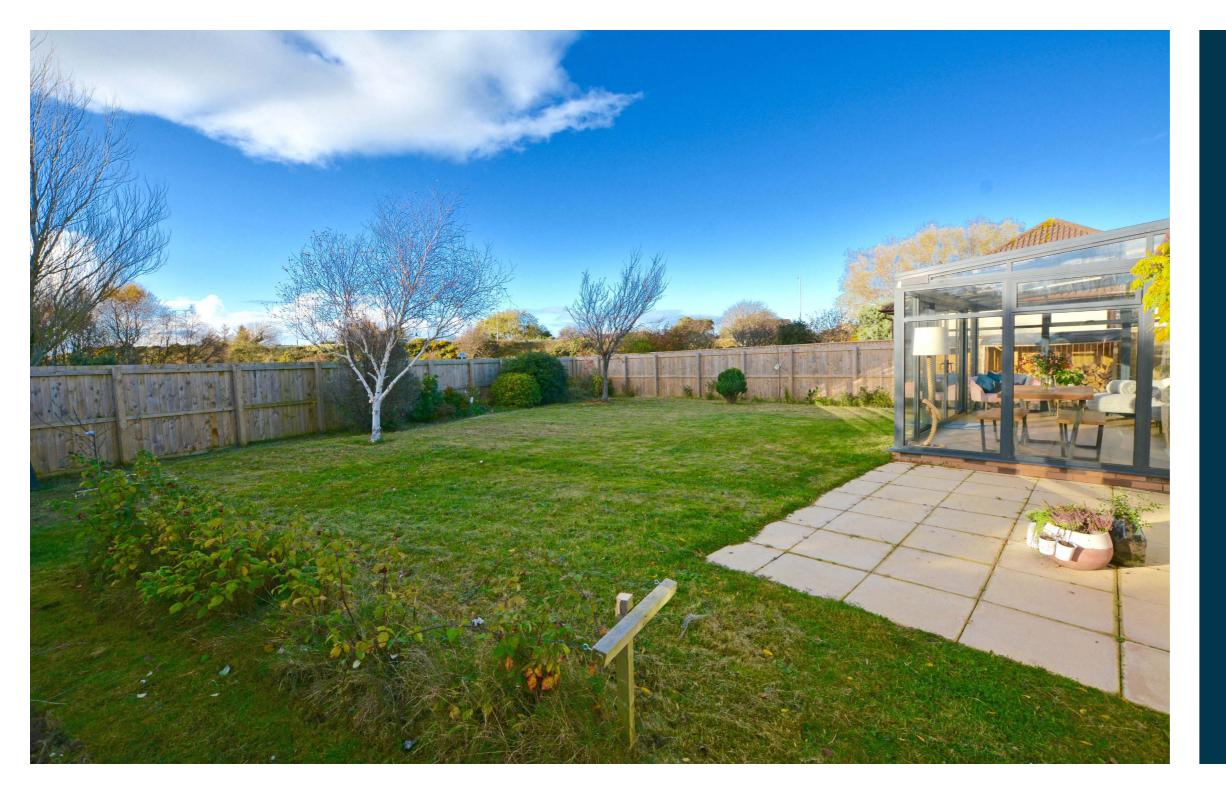

Externally the front garden is laid to lawn with shrubbery borders and block paved driveway parking. The extensive rear garden is predominantly laid to lawn with shrubbery borders and mature plants. Included in the sale will be the two garden sheds.