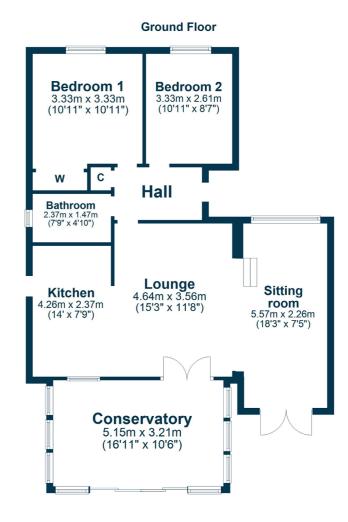

In summary the accommodation extends to a reception hallway, lounge with double doors to the conservatory which has space for both dining and relaxing, sitting room, modern fitted kitchen, two bedrooms and a three piece bathroom.

TR1783 | Sat Nav: 14 Milton Crescent, Troon, KA10 7LS

For the full home report visit www.corumproperty.co.uk

\* All measurements and distances are approximate Floorplans are for illustration purposes and may not be to scale.