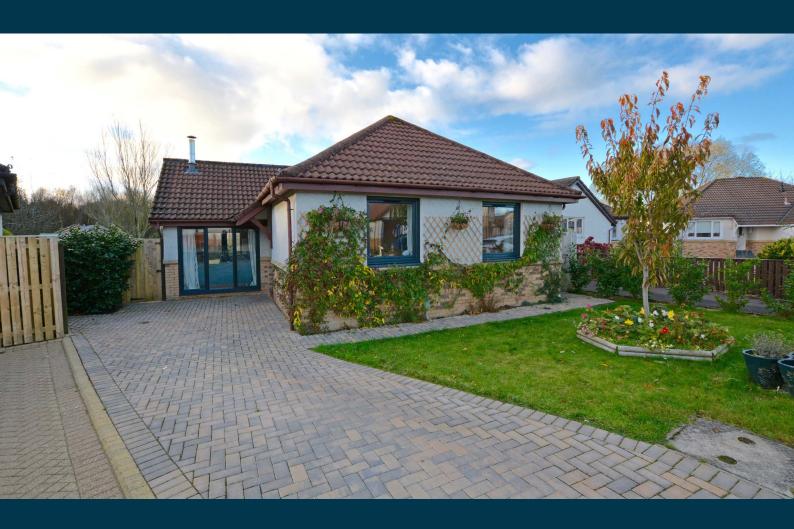

## 14 MILTON CRESCENT

TROON

www.corumproperty.co.uk

- 2 | BEDROOMS
- 1 | BATHROOM
- 3 | PUBLIC ROOMS

A stunning modern detached bungalow set in generous gardens which occupies a fantastic position within a highly sought after residential address.

Number 14 is a modern detached bungalow presented in true show home condition with an exceptional level of fixture and finish and the addition of a large conservatory overlooking the generous rear garden. The property has been comprehensively upgraded, modernised and reconfigured by the current owners resulting in a fabulous home with a stylish open plan layout suited to a variety of potential purchasers.

Externally the front garden is laid to lawn with shrubbery borders and block paved driveway parking. The extensive rear garden is predominantly laid to lawn with shrubbery borders and mature plants. Included in the sale will be the two garden sheds.