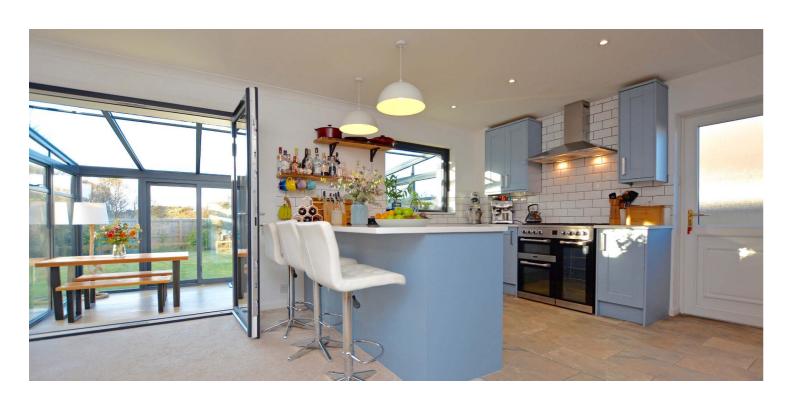

Features and benefits include the conversion of the garage to create a sitting room with wood burning stove, bespoke fitted kitchen with breakfast bar, integrated appliances and Quartz work tops, luxury sanitary ware, double glazing, gas central heating with a 'Worcester' boiler housed in the kitchen, neutral decoration and quality floor coverings.

In summary the accommodation extends to a reception hallway, lounge with double doors to the conservatory which has space for both dining and relaxing, sitting room, modern fitted kitchen, two bedrooms and a three piece bathroom.