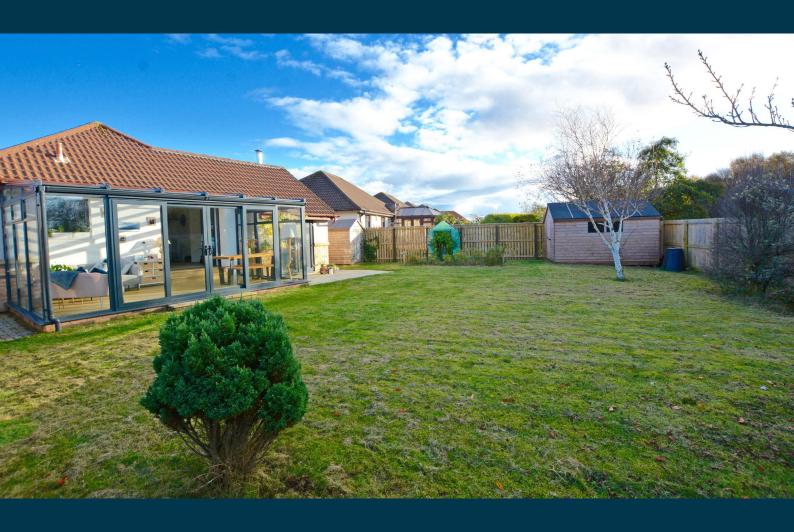

Externally the front garden is laid to lawn with shrubbery borders and block paved driveway parking. The extensive rear garden is predominantly laid to lawn with shrubbery borders and mature plants. Included in the sale will be the two garden sheds.