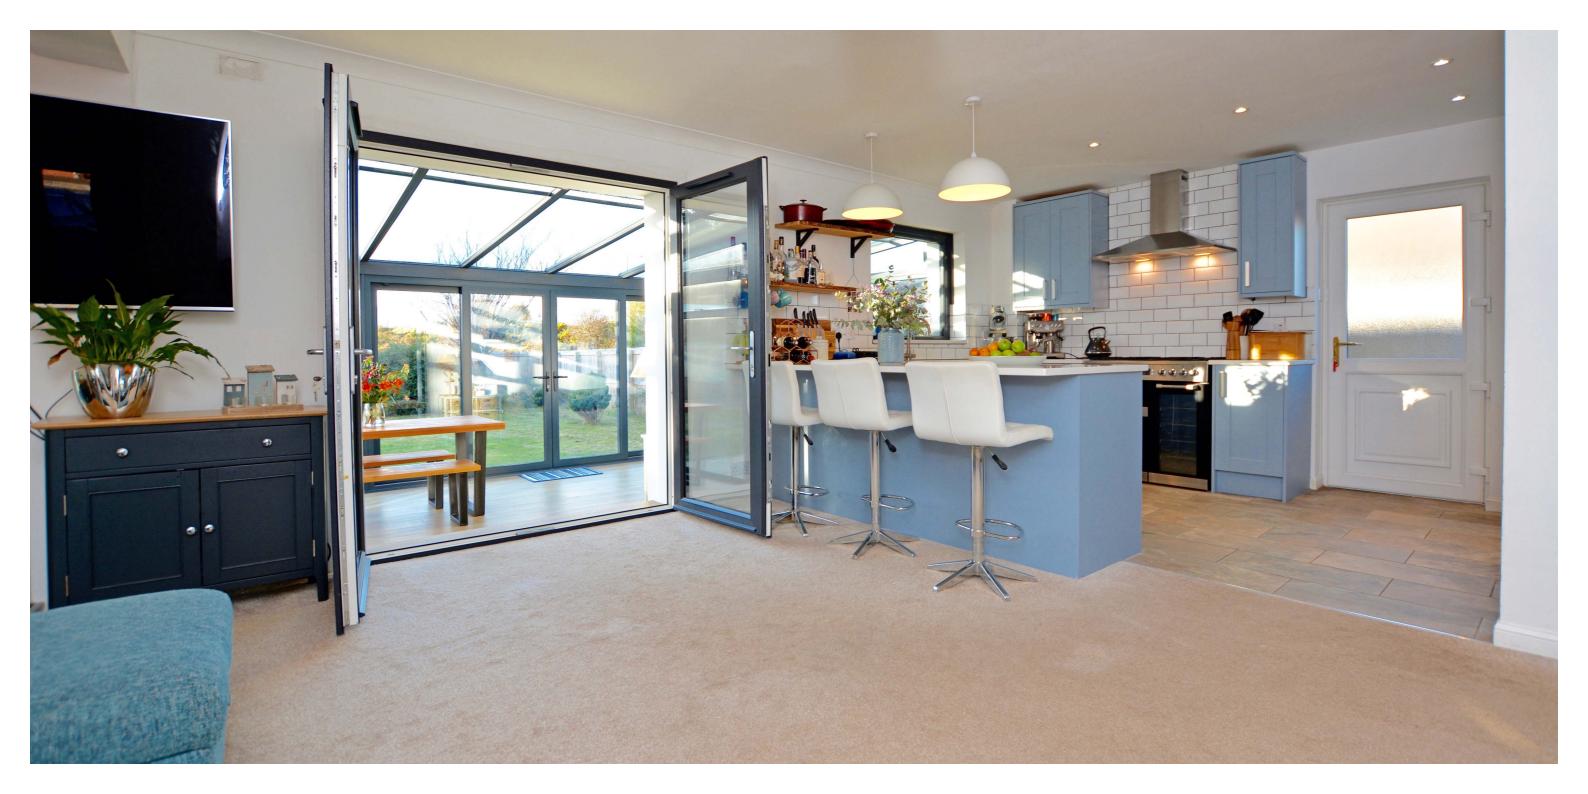

Features and benefits include the conversion of the garage to create a sitting room with wood burning stove, bespoke fitted kitchen with breakfast bar, integrated appliances and Quartz work tops, luxury sanitary ware, double glazing, gas central heating with a 'Worcester' boiler housed in the kitchen, neutral decoration and quality floor coverings.

In summary the accommodation extends to a reception hallway, lounge with double doors to the conservatory which has space for both dining and relaxing, sitting room, modern fitted kitchen, two bedrooms and a three piece bathroom.