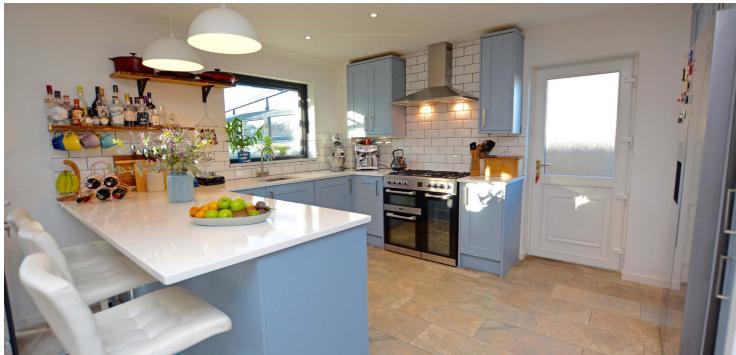

Features and benefits include the conversion of the garage to create a sitting room with wood burning stove, bespoke fitted kitchen with breakfast bar, integrated appliances and Quartz work tops, luxury sanitary ware, double glazing, gas central heating with a 'Worcester' boiler housed in the kitchen, neutral decoration and quality floor coverings.