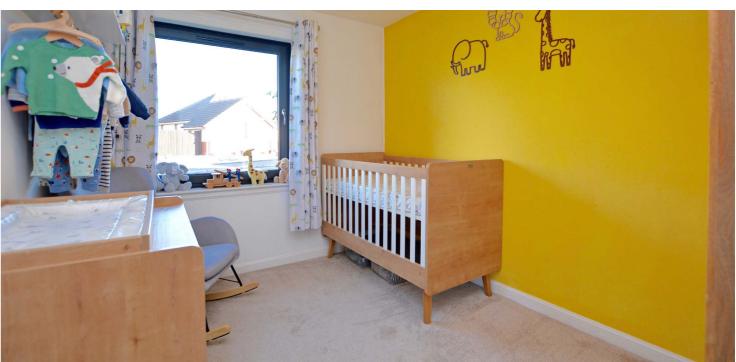

In summary the accommodation extends to a reception hallway, lounge with double doors to the conservatory which has space for both dining and relaxing, sitting room, modern fitted kitchen, two bedrooms and a three piece bathroom.