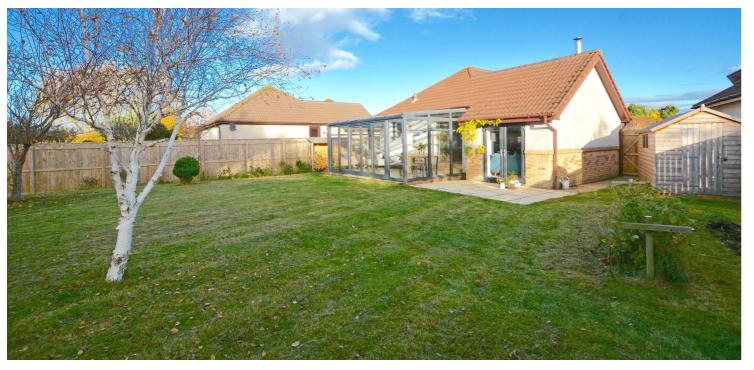

## 14 MILTON CRESCENT

TROON

www.corumproperty.co.uk

- 2 | BEDROOMS
- 1 | BATHROOM
- 3 | PUBLIC ROOMS

A stunning modern detached bungalow set in generous gardens which occupies a fantastic position within a highly sought after residential address.

Number 14 is a modern detached bungalow presented in true show home condition with an exceptional level of fixture and finish and the addition of a large conservatory overlooking the generous rear garden. The property has been comprehensively upgraded, modernised and reconfigured by the current owners resulting in a fabulous home with a stylish open plan layout suited to a variety of potential purchasers.

Externally the front garden is laid to lawn with shrubbery borders and block paved driveway parking. The extensive rear garden is predominantly laid to lawn with shrubbery borders and mature plants. Included in the sale will be the two garden sheds.