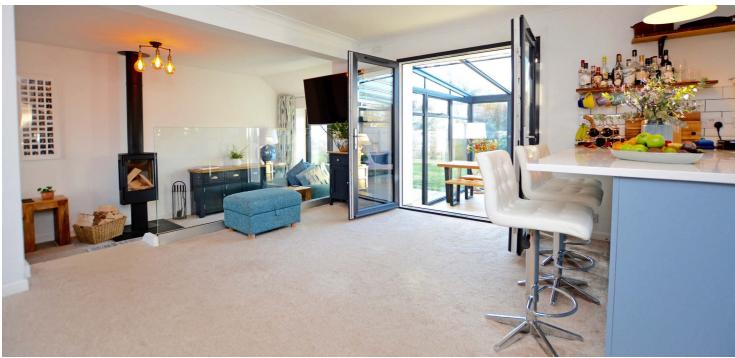

Number 14 is a modern detached bungalow presented in true show home condition with an exceptional level of fixture and finish and the addition of a large conservatory overlooking the generous rear garden. The property has been comprehensively upgraded, modernised and reconfigured by the current owners resulting in a fabulous home with a stylish open plan layout suited to a variety of potential purchasers.

Features and benefits include the conversion of the garage to create a sitting room with wood burning stove, bespoke fitted kitchen with breakfast bar, integrated appliances and Quartz work tops, luxury sanitary ware, double glazing, gas central heating with a 'Worcester' boiler housed in the kitchen, neutral decoration and quality floor coverings.

In summary the accommodation extends to a reception hallway, lounge with double doors to the conservatory which has space for both dining and relaxing, sitting room, modern fitted kitchen, two bedrooms and a three piece bathroom.