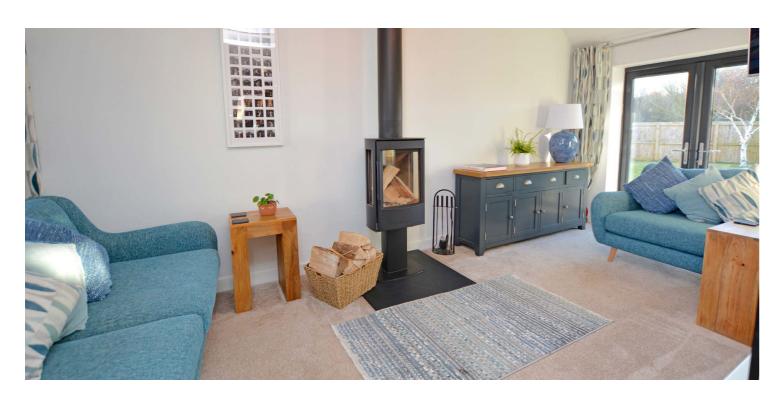

Features and benefits include the conversion of the garage to create a sitting room with wood burning stove, bespoke fitted kitchen with breakfast bar, integrated appliances and Quartz work tops, luxury sanitary ware, double glazing, gas central heating with a 'Worcester' boiler housed in the kitchen, neutral decoration and quality floor coverings.

In summary the accommodation extends to a reception hallway, lounge with double doors to the conservatory which has space for both dining and relaxing, sitting room, modern fitted kitchen, two bedrooms and a three piece bathroom.