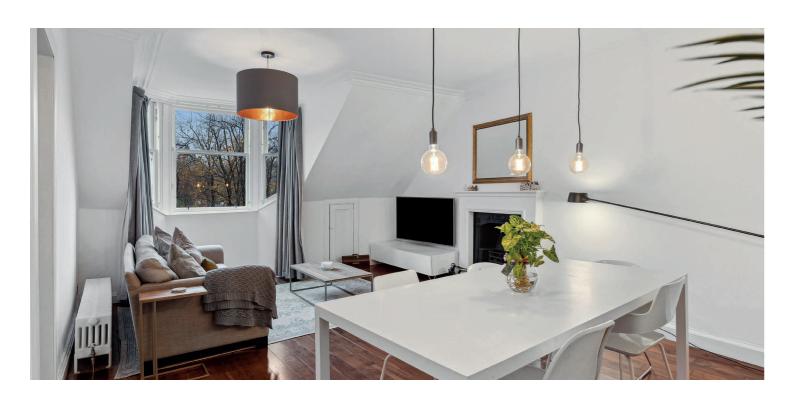

The internal accommodation comprises; welcoming reception hall with study area, large bay windowed lounge with feature fire surround and a kitchen with a good selection of base and wall mounted units. There are two generous sized double bedrooms to the rear and finally, a family bathroom with over bath shower completes the accommodation on offer.