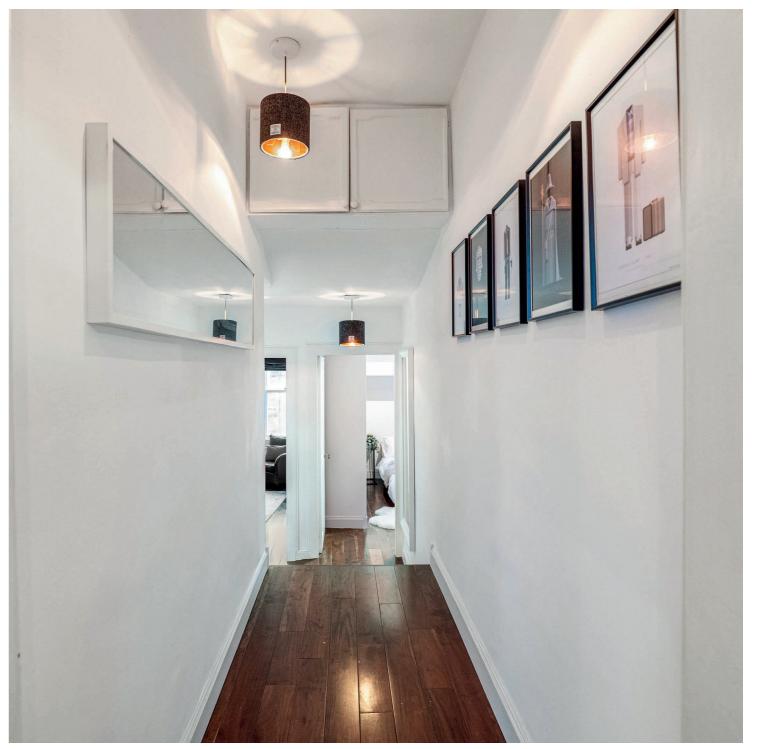

The internal accommodation comprises; welcoming reception hall with study area, large bay windowed lounge with feature fire surround and a kitchen with a good selection of base and wall mounted units. There are two generous sized double bedrooms to the rear and finally, a family bathroom with over bath shower completes the accommodation on offer.