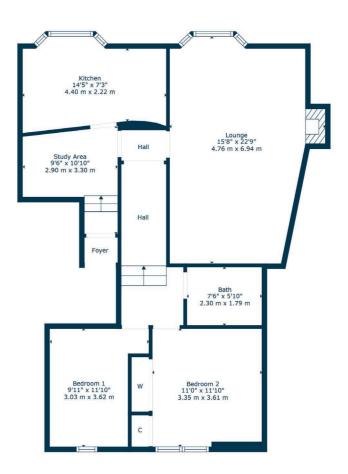

The internal accommodation comprises; welcoming reception hall with study area, large bay windowed lounge with feature fire surround and a kitchen with a good selection of base and wall mounted units. There are two generous sized double bedrooms to the rear and finally, a family bathroom with over bath shower completes the accommodation on offer.

WE4898 | Sat Nav: Top Floor 16 Rosslyn Terrace, Dowanhill, Glasgow, G12 9NA

For the full home report visit www.corumproperty.co.uk

\* All measurements and distances are approximate Floorplans are for illustration purposes and may not be to scale.