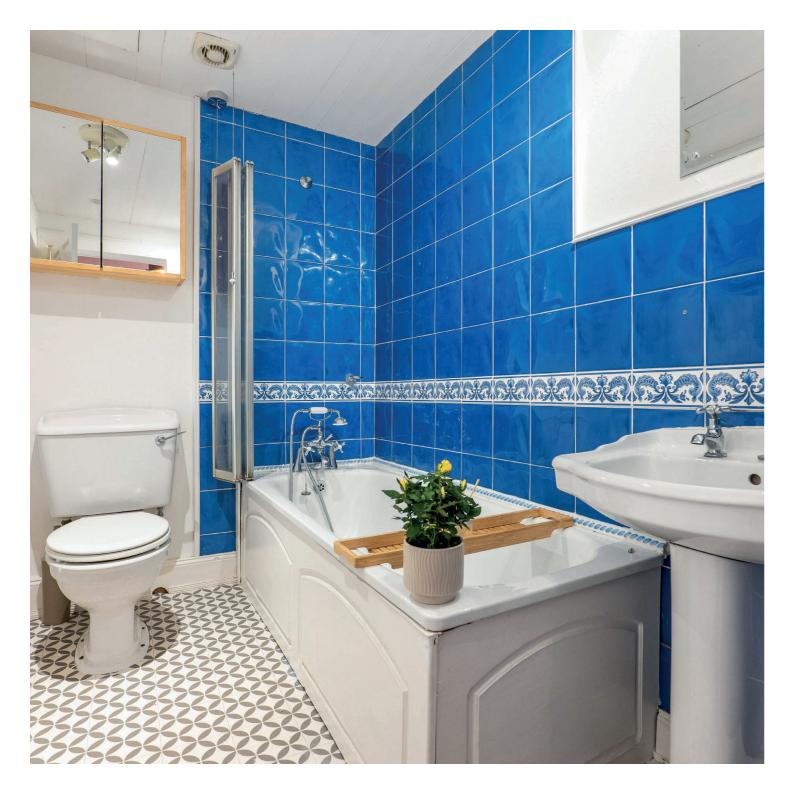

The internal accommodation comprises; welcoming reception hall with study area, large bay windowed lounge with feature fire surround and a kitchen with a good selection of base and wall mounted units. There are two generous sized double bedrooms to the rear and finally, a family bathroom with over bath shower completes the accommodation on offer.