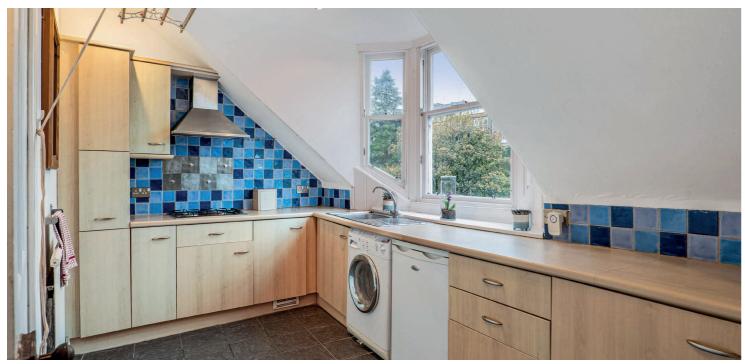

The internal accommodation comprises; welcoming reception hall with study area, large bay windowed lounge with feature fire surround and a kitchen with a good selection of base and wall mounted units. There are two generous sized double bedrooms to the rear and finally, a family bathroom with over bath shower completes the accommodation on offer.