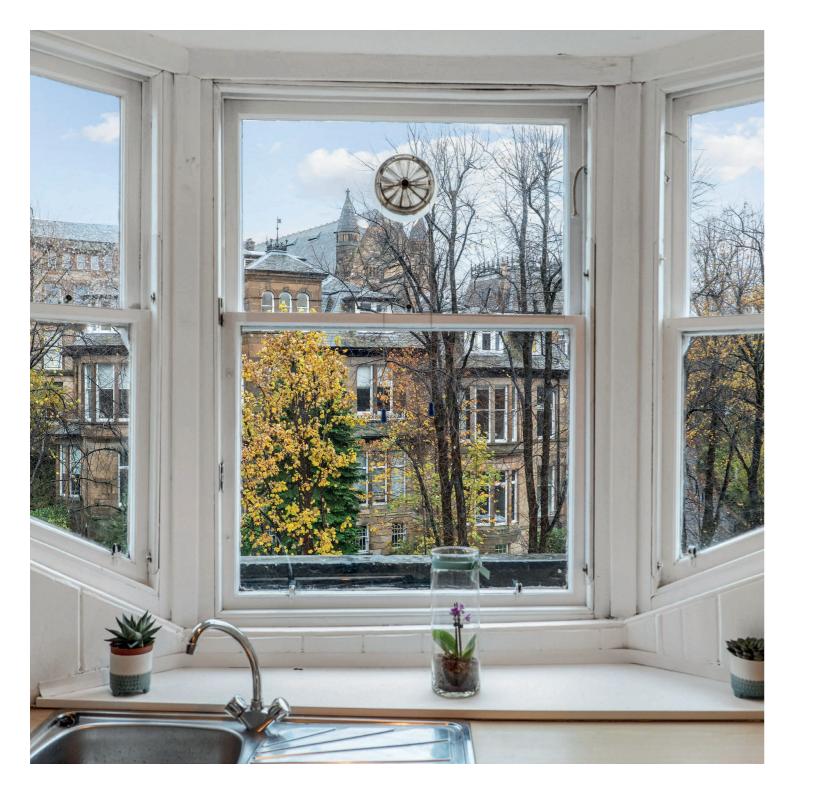

The internal accommodation comprises; welcoming reception hall with study area, large bay windowed lounge with feature fire surround and a kitchen with a good selection of base and wall mounted units. There are two generous sized double bedrooms to the rear and finally, a family bathroom with over bath shower completes the accommodation on offer.