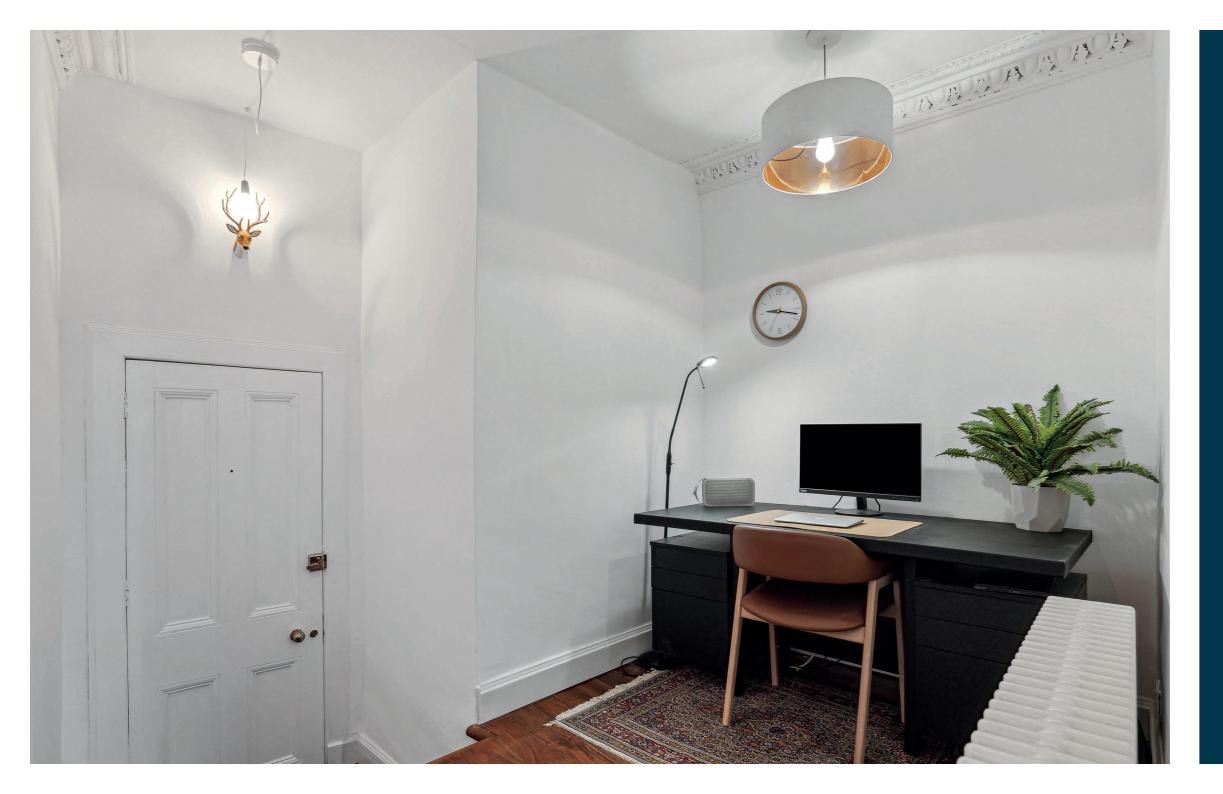

The internal accommodation comprises; welcoming reception hall with study area, large bay windowed lounge with feature fire surround and a kitchen with a good selection of base and wall mounted units. There are two generous sized double bedrooms to the rear and finally, a family bathroom with over bath shower completes the accommodation on offer.