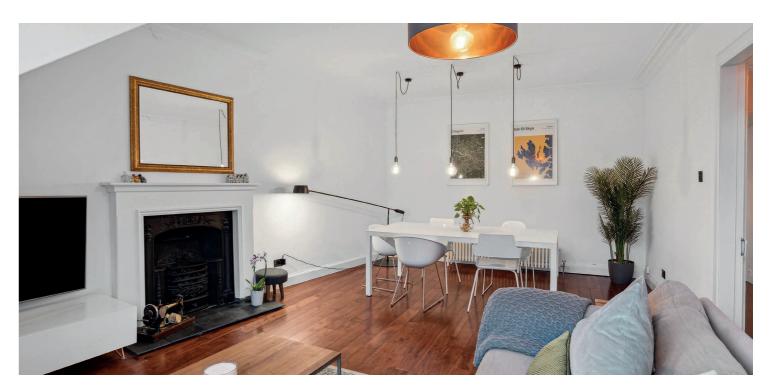

The internal accommodation comprises; welcoming reception hall with study area, large bay windowed lounge with feature fire surround and a kitchen with a good selection of base and wall mounted units. There are two generous sized double bedrooms to the rear and finally, a family bathroom with over bath shower completes the accommodation on offer.