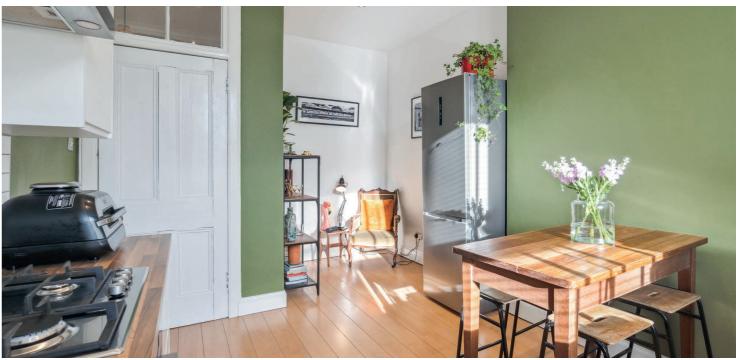

Entrance to the building is via a secure entry system leading to a well-kept communal hallway. The internal accommodation comprises; entrance vestibule, reception hallway with storage cupboard off, and a fantastic bay window lounge with feature log burning fireplace, superb open aspects and study area off. There is a generous double bedroom and to the rear, an excellent sized, newly installed dining kitchen, with ample space for entertaining. Finally, a stylish, modern bathroom with separate walk-in shower completes the accommodation on offer.