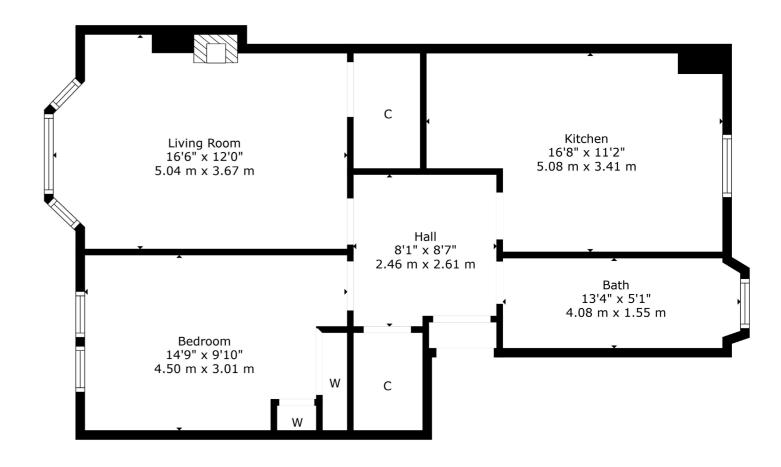

## 3/2 85 OBAN DRIVE NORTH KELVINSIDE

www.corumproperty.co.uk

- 1 | BEDROOM
- 1 | BATHROOM
- 1 | PUBLIC ROOM

3/2 85 Oban Drive is a wonderful, one bedroom top floor flat situated within a handsome tenement building, in the highly desirable area of North Kelvinside.

Entrance to the building is via a secure entry system leading to a well-kept communal hallway. The internal accommodation comprises; entrance vestibule, reception hallway with storage cupboard off, and a fantastic bay window lounge with feature log burning fireplace, superb open aspects and study area off. There is a generous double bedroom and to the rear, an excellent sized, newly installed dining kitchen, with ample space for entertaining. Finally, a stylish, modern bathroom with separate walk-in shower completes the accommodation on offer.

WE4900 | Sat Nav: 85 Oban Drive, North Kelvinside, Glasgow, G20 6AB

For the full home report visit www.corumproperty.co.uk

\* All measurements and distances are approximate Floorplans are for illustration purposes and may not be to scale.