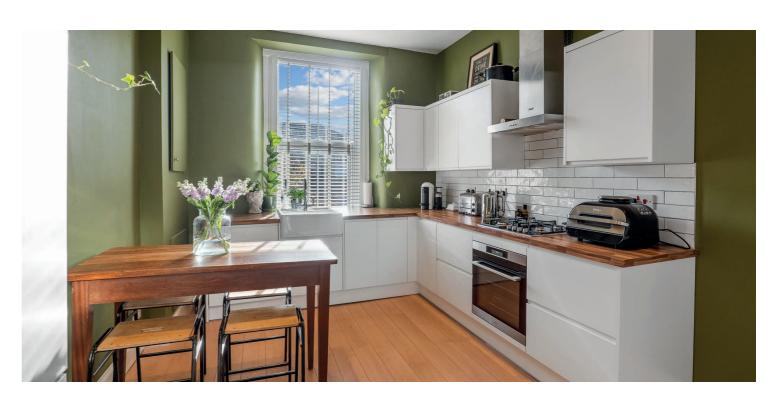

Entrance to the building is via a secure entry system leading to a well-kept communal hallway. The internal accommodation comprises; entrance vestibule, reception hallway with storage cupboard off, and a fantastic bay window lounge with feature log burning fireplace, superb open aspects and study area off. There is a generous double bedroom and to the rear, an excellent sized, newly installed dining kitchen, with ample space for entertaining. Finally, a stylish, modern bathroom with separate walk-in shower completes the accommodation on offer.

The flat has gas central heating, double glazing, secure entry system and communal rear gardens.

North Kelvinside is close to Byres Road and Great Western Road which provides an array of excellent amenities including bars, restaurants, delicatessens and retailers including Paesano Pizza, Cottonrake Bakery, Roots Fruits & Flowers, La Lanterna and Farrow & Ball. The River Kelvin Walkway, Botanic Gardens and Kelvingrove Park are also nearby.