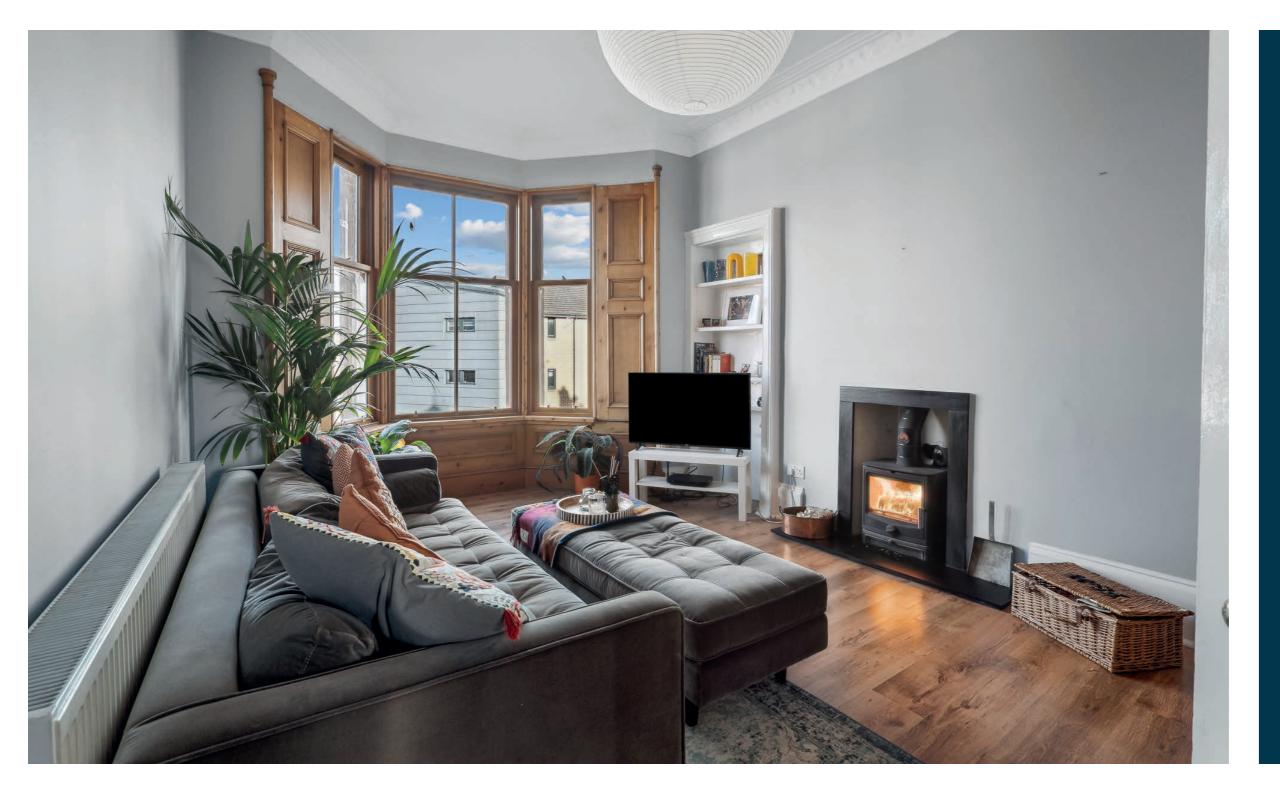

Entrance to the building is via a secure entry system leading to a well-kept communal hallway. The internal accommodation comprises; entrance vestibule, reception hallway with storage cupboard off, and a fantastic bay window lounge with feature log burning fireplace, superb open aspects and study area off. There is a generous double bedroom and to the rear, an excellent sized, newly installed dining kitchen, with ample space for entertaining. Finally, a stylish, modern bathroom with separate walk-in shower completes the accommodation on offer.