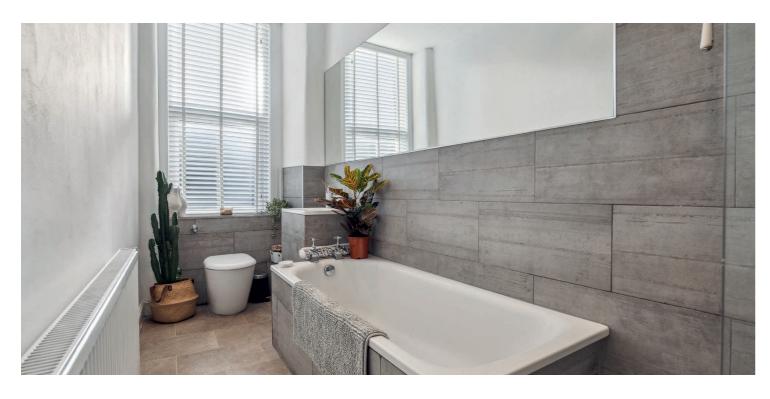

Entrance to the building is via a secure entry system leading to a well-kept communal hallway. The internal accommodation comprises; entrance vestibule, reception hallway with storage cupboard off, and a fantastic bay window lounge with feature log burning fireplace, superb open aspects and study area off. There is a generous double bedroom and to the rear, an excellent sized, newly installed dining kitchen, with ample space for entertaining. Finally, a stylish, modern bathroom with separate walk-in shower completes the accommodation on offer.