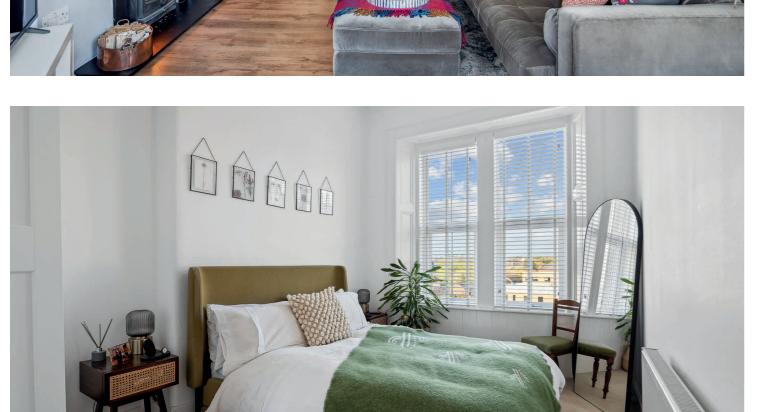

Entrance to the building is via a secure entry system leading to a well-kept communal hallway. The internal accommodation comprises; entrance vestibule, reception hallway with storage cupboard off, and a fantastic bay window lounge with feature log burning fireplace, superb open aspects and study area off. There is a generous double bedroom and to the rear, an excellent sized, newly installed dining kitchen, with ample space for entertaining. Finally, a stylish, modern bathroom with separate walk-in shower completes the accommodation on offer.