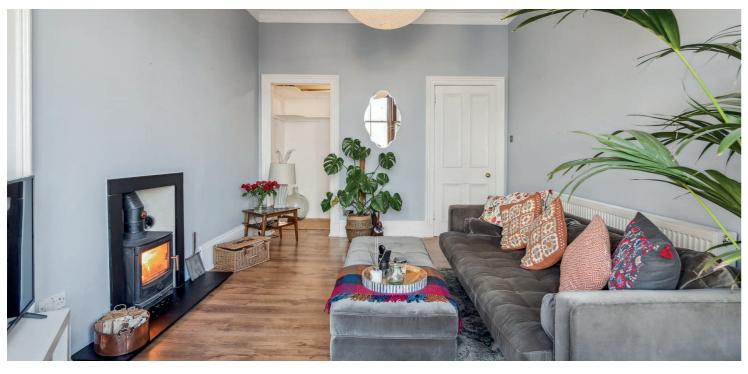

Entrance to the building is via a secure entry system leading to a well-kept communal hallway. The internal accommodation comprises; entrance vestibule, reception hallway with storage cupboard off, and a fantastic bay window lounge with feature log burning fireplace, superb open aspects and study area off. There is a generous double bedroom and to the rear, an excellent sized, newly installed dining kitchen, with ample space for entertaining. Finally, a stylish, modern bathroom with separate walk-in shower completes the accommodation on offer.