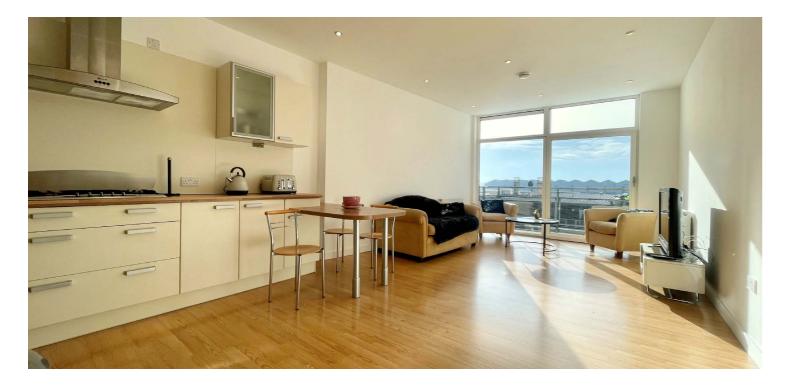

## GLASGOW HARBOUR

- 2 | BEDROOMS
- **2** | BATHROOMS
- 1 | PUBLIC ROOM

6/1 337 Glasgow Harbour Terraces is a lovely two-bedroom, sixth floor flat with fabulous southernly views onto the communal courtyard and the River Clyde.

The property is initially accessed via a secure door entry system, with stair and lift access to all levels, and underground parking where the flat has an allocated space. The internal accommodation comprises; welcoming Lshaped reception hallway with three storage cupboards off, and a bright, open plan lounge/kitchen with balcony. There are two generous sized double bedrooms, both with built in wardrobes, and the principal further enhanced by an en-suite shower room with WC. Finally, a modern family bathroom with shower over bath, completes the accommodation on offer.