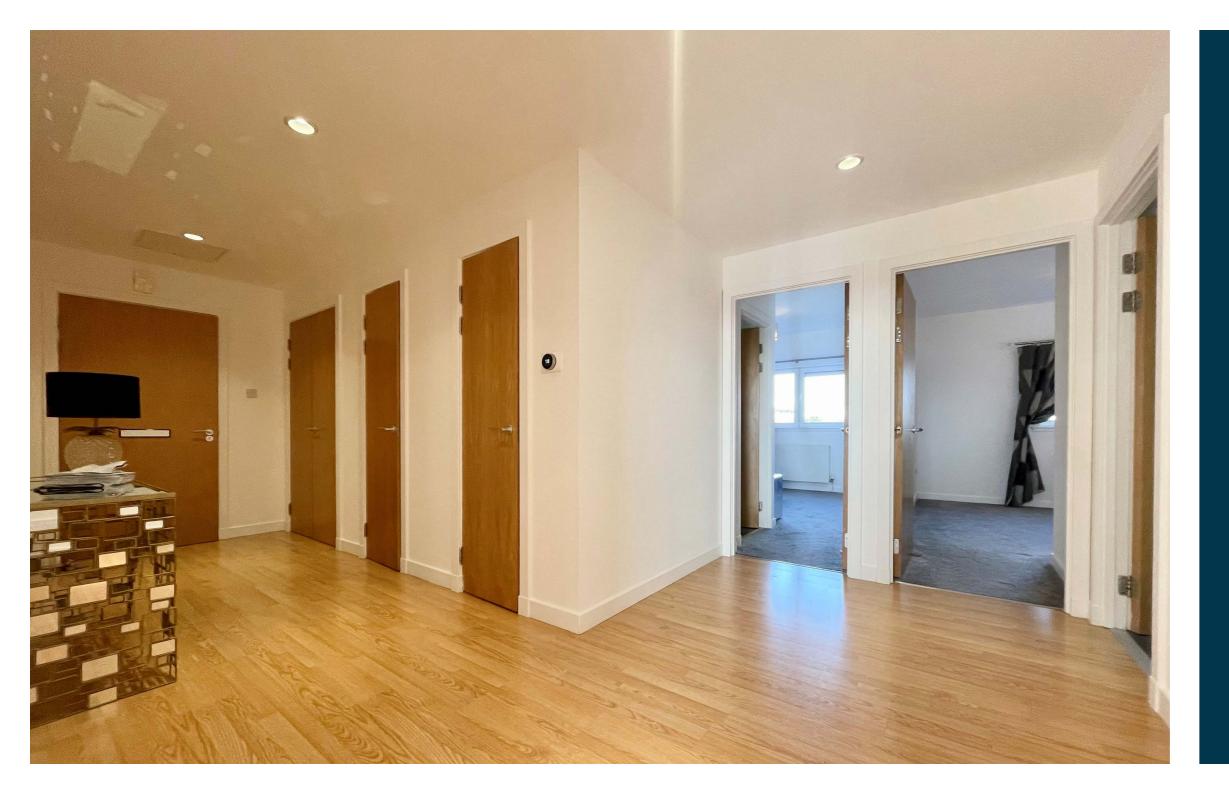

The property is initially accessed via a secure door entry system, with stair and lift access to all levels, and underground parking where the flat has an allocated space. The internal accommodation comprises; welcoming Lshaped reception hallway with three storage cupboards off, and a bright, open plan lounge/kitchen with balcony. There are two generous sized double bedrooms, both with built in wardrobes, and the principal further enhanced by an en-suite shower room with WC. Finally, a modern family bathroom with shower over bath, completes the accommodation on offer.