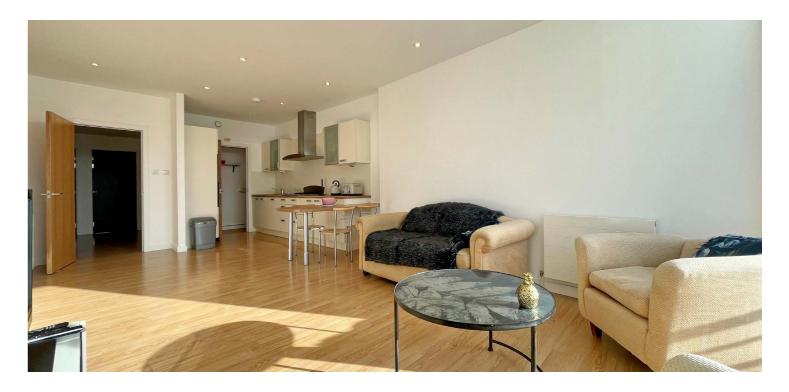

## GLASGOW HARBOUR

- 2 | BEDROOMS
- **2** | BATHROOMS
- 1 | PUBLIC ROOM

6/1 337 Glasgow Harbour Terraces is a lovely two-bedroom, sixth floor flat with fabulous southernly views onto the communal courtyard and the River Clyde.

The property is initially accessed via a secure door entry system, with stair and lift access to all levels, and underground parking where the flat has an allocated space. The internal accommodation comprises; welcoming Lshaped reception hallway with three storage cupboards off, and a bright, open plan lounge/kitchen with balcony. There are two generous sized double bedrooms, both with built in wardrobes, and the principal further enhanced by an en-suite shower room with WC. Finally, a modern family bathroom with shower over bath, completes the accommodation on offer.