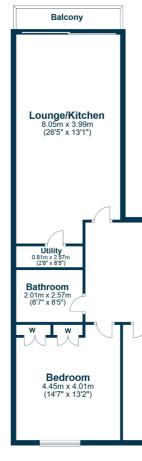

The property is initially accessed via a secure door entry system, with stair and lift access to all levels, and underground parking where the flat has an allocated space. The internal accommodation comprises; welcoming Lshaped reception hallway with three storage cupboards off, and a bright, open plan lounge/kitchen with balcony. There are two generous sized double bedrooms, both with built in wardrobes, and the principal further enhanced by an en-suite shower room with WC. Finally, a modern family bathroom with shower over bath, completes the accommodation on offer.

## Sixth Floor

WE4901 | Sat Nav: 6/1 337 Glasgow Harbour Terraces, G11 6BH For the full home report visit **www.corumproperty.co.uk** \* All measurements and distances are approximate Floorplans are for illustration purposes and may not be to scale.