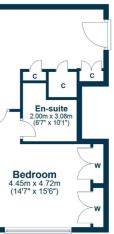

The property is initially accessed via a secure door entry system, with stair and lift access to all levels, and underground parking where the flat has an allocated space. The internal accommodation comprises; welcoming Lshaped reception hallway with three storage cupboards off, and a bright, open plan lounge/kitchen with balcony. There are two generous sized double bedrooms, both with built in wardrobes, and the principal further enhanced by an en-suite shower room with WC. Finally, a modern family bathroom with shower over bath, completes the accommodation on offer.

## Sixth Floor

WE4901 | Sat Nav: 6/1 337 Glasgow Harbour Terraces, G11 6BH For the full home report visit **www.corumproperty.co.uk** \* All measurements and distances are approximate Floorplans are for illustration purposes and may not be to scale.