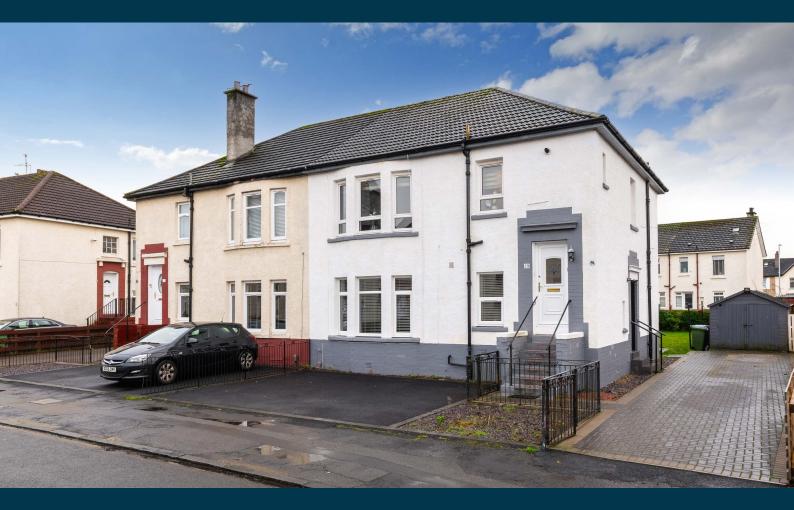

## 29 BORELAND DRIVE KNIGHTSWOOD

www.corumproperty.co.uk

## 2 | BEDROOMS1 | BATHROOM1 | PUBLIC ROOM

29 Boreland Drive is situated in the heart of Knightswood and benefits from main door entry with stairs leading up to a welcoming reception hall with storage cupboard off. There is a large bay windowed lounge, kitchen with integrated Bosch appliances and utility area off and two very well-proportioned double bedrooms which look onto the rear garden. The principal bedroom also benefits from large wardrobes. Finally, there is a stylish shower room.

The property benefits from gas central heating, double glazing and a partially floored attic provides excellent additional storage. The attic is accessed via a Ramsay-style ladder. The property was renovated throughout in 2017 including a replacement roof, and the external paint was updated in 2022, with the fence being completed in July 2023.

In addition, there is a private section of garden to the rear, and a recently mono-blocked driveway located to the side of the property provides off street parking for several vehicles and leads to a detached, timber constructed single garage with power.