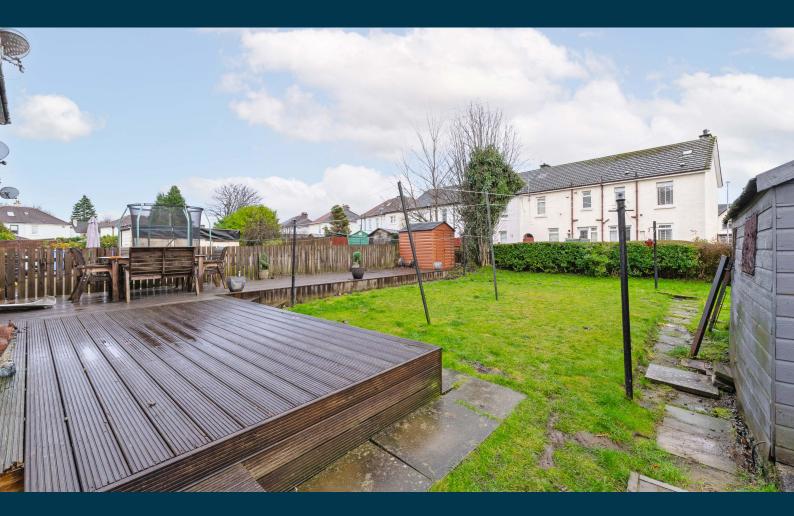

In addition, there is a private section of garden to the rear, and a recently mono-blocked driveway located to the side of the property provides off street parking for several vehicles and leads to a detached, timber constructed single garage with power.