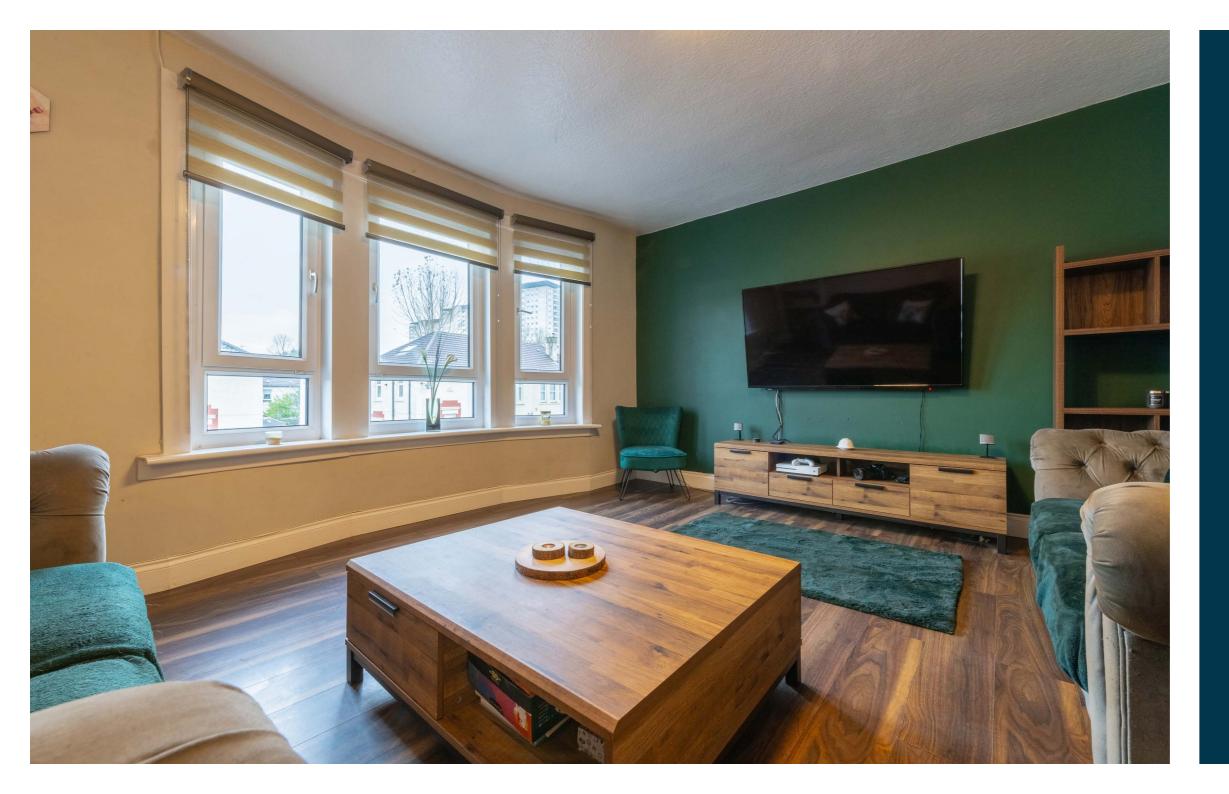

## 2 | BEDROOMS1 | BATHROOM1 | PUBLIC ROOM

29 Boreland Drive is situated in the heart of Knightswood and benefits from main door entry with stairs leading up to a welcoming reception hall with storage cupboard off. There is a large bay windowed lounge, kitchen with integrated Bosch appliances and utility area off and two very well-proportioned double bedrooms which look onto the rear garden. The principal bedroom also benefits from large wardrobes. Finally, there is a stylish shower room.