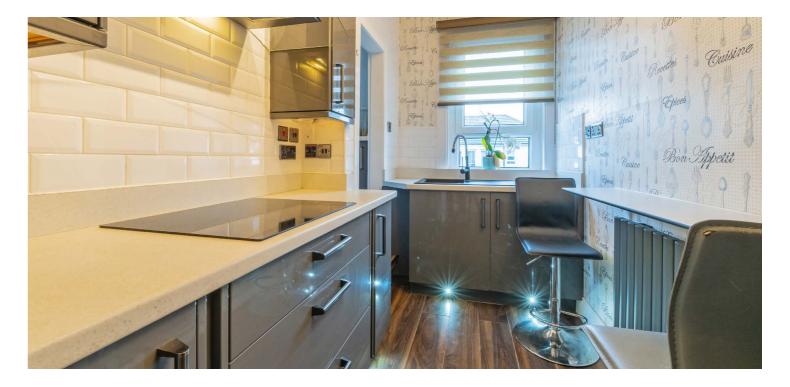

## 2 | BEDROOMS1 | BATHROOM1 | PUBLIC ROOM

29 Boreland Drive is situated in the heart of Knightswood and benefits from main door entry with stairs leading up to a welcoming reception hall with storage cupboard off. There is a large bay windowed lounge, kitchen with integrated Bosch appliances and utility area off and two very well-proportioned double bedrooms which look onto the rear garden. The principal bedroom also benefits from large wardrobes. Finally, there is a stylish shower room.