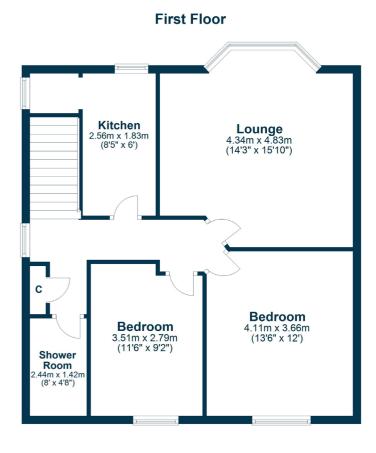

## 2 | BEDROOMS1 | BATHROOM1 | PUBLIC ROOM

29 Boreland Drive is situated in the heart of Knightswood and benefits from main door entry with stairs leading up to a welcoming reception hall with storage cupboard off. There is a large bay windowed lounge, kitchen with integrated Bosch appliances and utility area off and two very well-proportioned double bedrooms which look onto the rear garden. The principal bedroom also benefits from large wardrobes. Finally, there is a stylish shower room.

The property is well placed for access to a number of excellent schools at primary and secondary levels, and major employers, including Glasgow University and several hospitals.

WE4905 | Sat Nav: 29 Boreland Drive, Knightswood, Glasgow, G13 3DF For the full home report visit **www.corumproperty.co.uk** \* All measurements and distances are approximate Floorplans are for illustration purposes and may not be to scale.