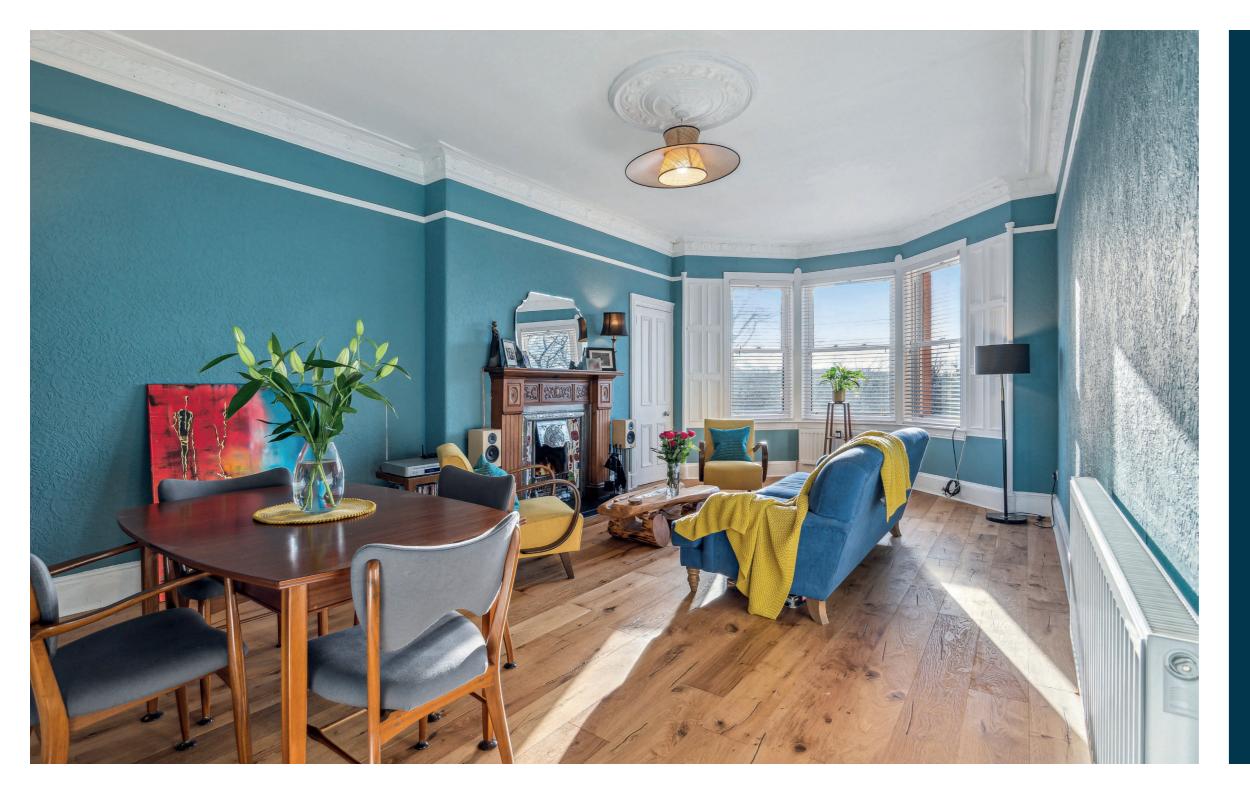

The internal accommodation comprises; entrance vestibule, welcoming reception hallway with storage cupboard off, and a large bay windowed lounge with feature fireplace and fantastic open aspects across the Kelvin Walkway. There is a large, modern dining kitchen to the rear and two spacious double bedrooms. Finally, a modern family bathroom with shower over bath completes the accommodation on offer.