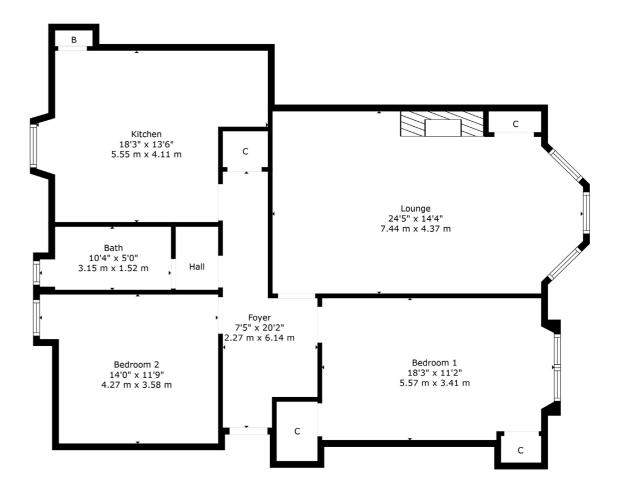

The internal accommodation comprises; entrance vestibule, welcoming reception hallway with storage cupboard off, and a large bay windowed lounge with feature fireplace and fantastic open aspects across the Kelvin Walkway. There is a large, modern dining kitchen to the rear and two spacious double bedrooms. Finally, a modern family bathroom with shower over bath completes the accommodation on offer.

WE4912 | Sat Nav: 6 Garrioch Drive, North Kelvinside, Glasgow, G20 8RP

For the full home report visit www.corumproperty.co.uk

\* All measurements and distances are approximate Floorplans are for illustration purposes and may not be to scale.