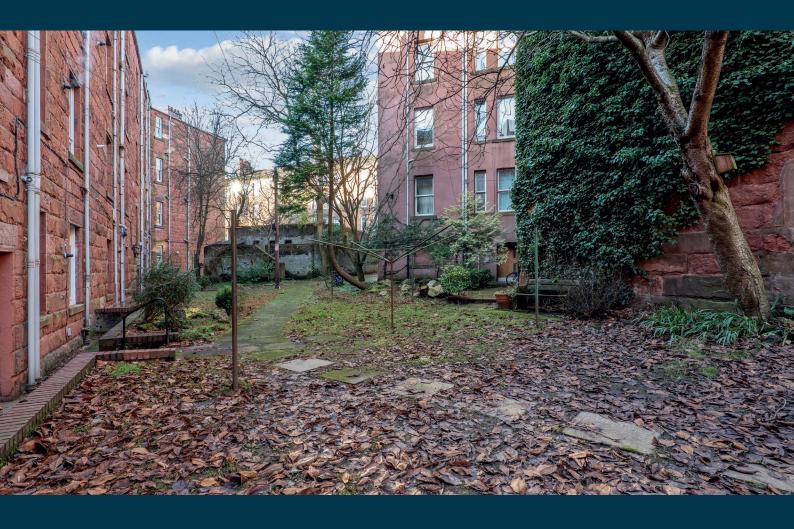

## 3/1 6 GARRIOCH DRIVE

NORTH KELVINSIDE

www.corumproperty.co.uk

- 2 | BEDROOMS
- 1 | BATHROOM
- 1 | PUBLIC ROOM

3/1 6 Garrioch Drive is a fantastic, two bedroom top floor tenement flat situated in the very popular North Kelvinside district, close to the Kelvin Walkway and The Botanical Gardens. The property is initially entered via a secure entry system leading to a very well-maintained residents common hall which provides access to the resident's communal gardens to the rear.