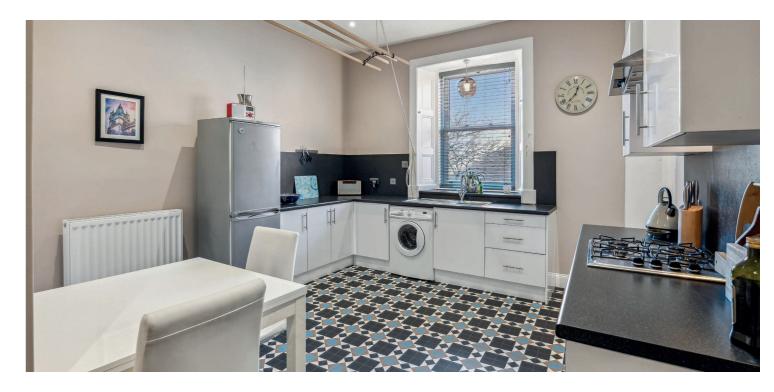

The internal accommodation comprises; entrance vestibule, welcoming reception hallway with storage cupboard off, and a large bay windowed lounge with feature fireplace and fantastic open aspects across the Kelvin Walkway. There is a large, modern dining kitchen to the rear and two spacious double bedrooms. Finally, a modern family bathroom with shower over bath completes the accommodation on offer.