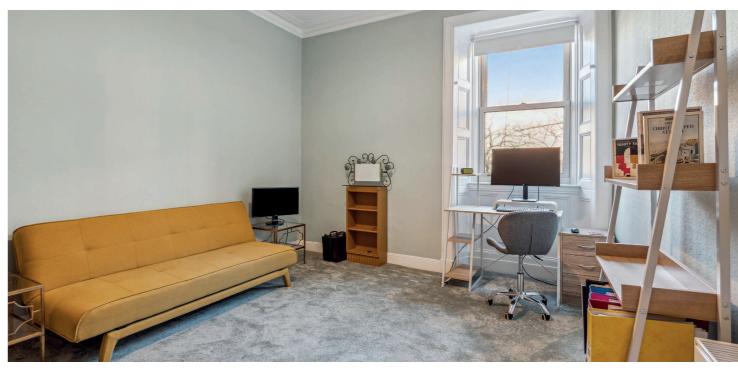

The internal accommodation comprises; entrance vestibule, welcoming reception hallway with storage cupboard off, and a large bay windowed lounge with feature fireplace and fantastic open aspects across the Kelvin Walkway. There is a large, modern dining kitchen to the rear and two spacious double bedrooms. Finally, a modern family bathroom with shower over bath completes the accommodation on offer.