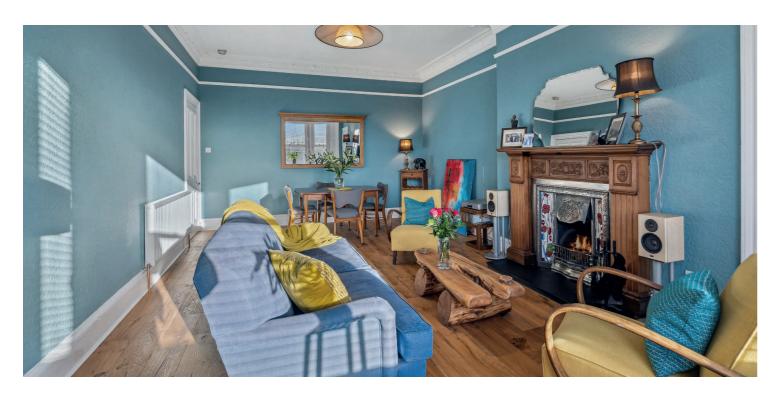

The internal accommodation comprises; entrance vestibule, welcoming reception hallway with storage cupboard off, and a large bay windowed lounge with feature fireplace and fantastic open aspects across the Kelvin Walkway. There is a large, modern dining kitchen to the rear and two spacious double bedrooms. Finally, a modern family bathroom with shower over bath completes the accommodation on offer.