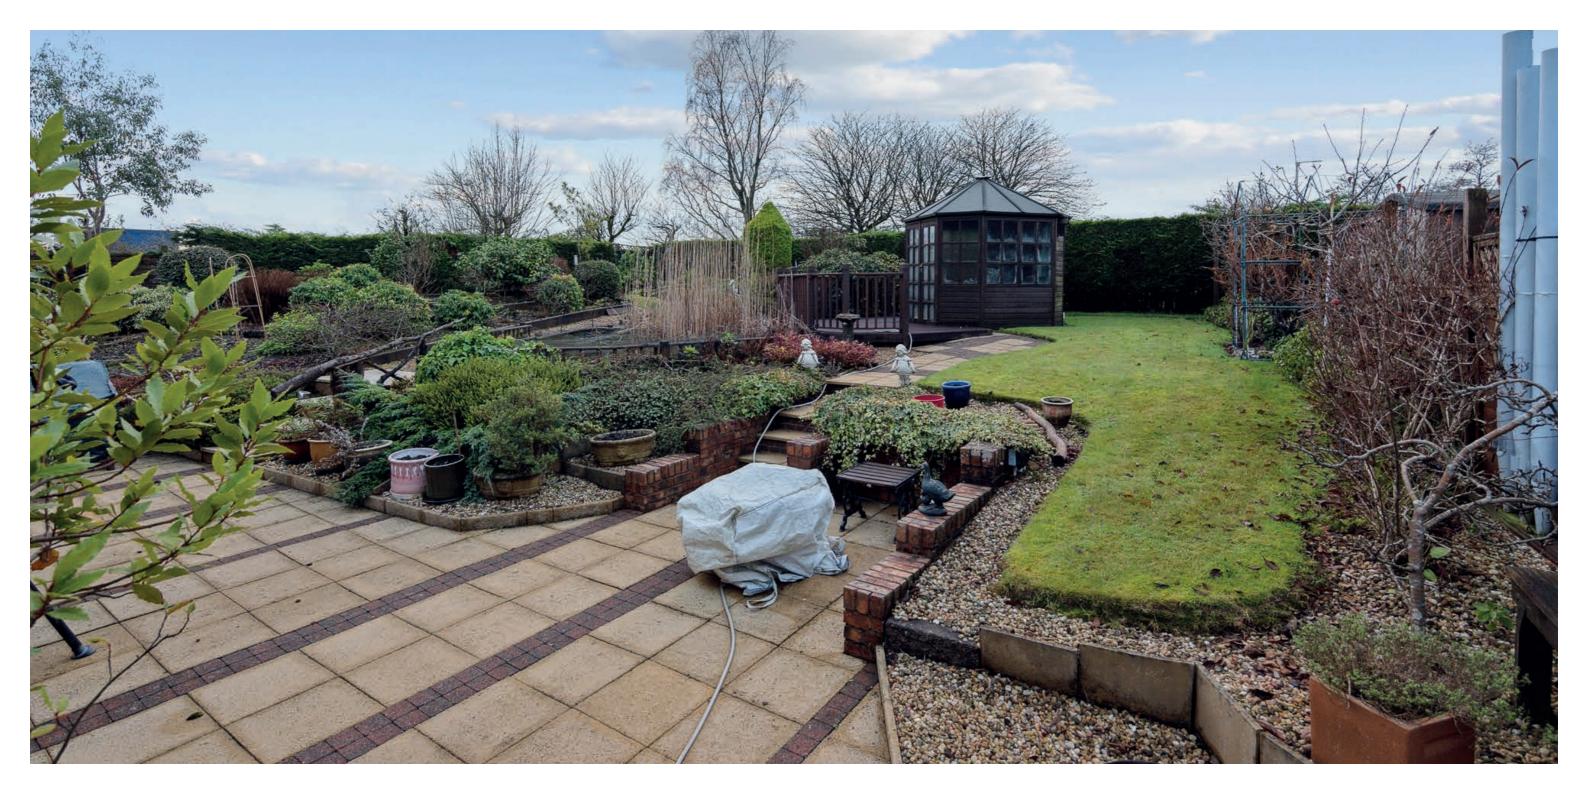

The rear garden is absolutely stunning, very private and enclosed surrounded by hedge, trees and a timber fence along with a large expanse of lawn, separate patio areas and a pretty pond. The garden also hosts a lovely summerhouse with decked area and a good sized garden room with light and power installed. Two additional sheds provide further storage also with power and lighting.