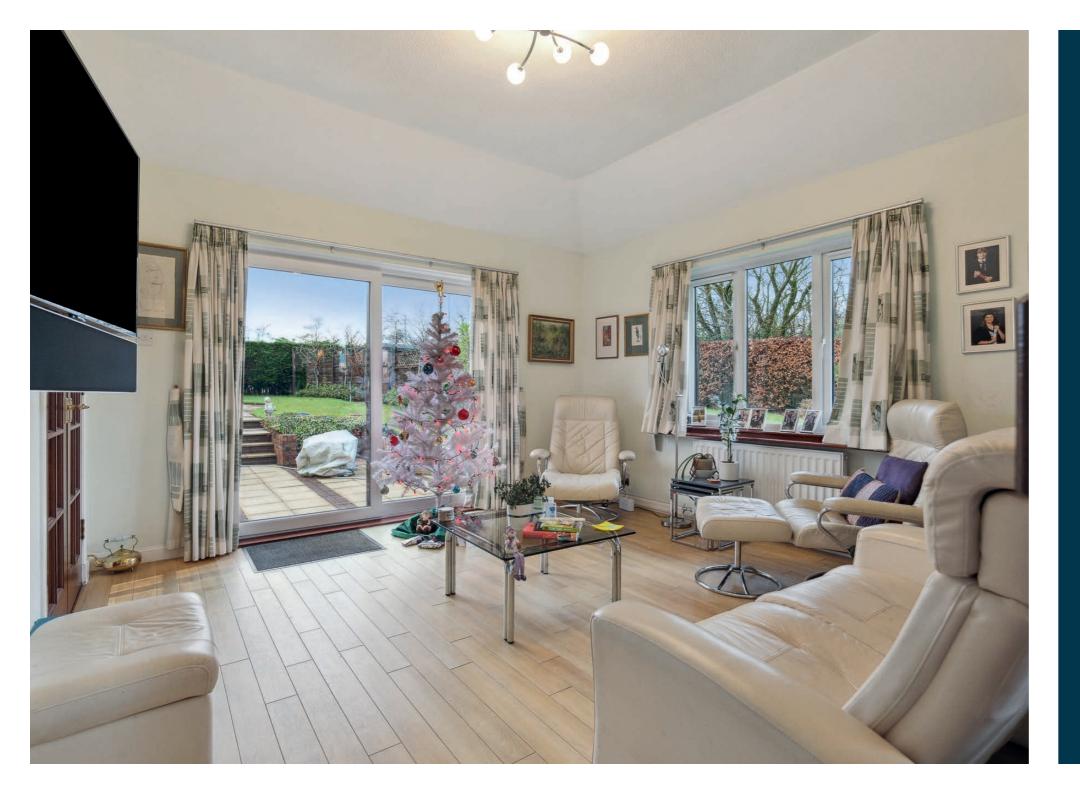

To the front, a large, sweeping, monoblocked driveway provides ample space for parking several vehicles and leads to an integral double garage and an attractive entrance vestibule.

The accommodation on offer comprises; bright and spacious reception hallway, kitchen which is open plan to both breakfasting area and family room. The well-appointed kitchen hosts a range of integrated appliances including; oven, microwave, five burner gas hob, extractor hood and dishwasher. Off the kitchen is a useful utility room with additional sink and storage units along with further space for appliances. A door from the utility leads to the integral double garage which has power and light installed. A second door from the utility provides access to the rear garden. The open plan breakfasting and family room has double aspects and two sets of full length sliding doors allowing an abundance of light to flow in as well as providing access to the rear garden grounds. From the family room, a set of double doors lead into the formal lounge which features an attractive gas fireplace and beautiful views across the gardens pond and grounds.