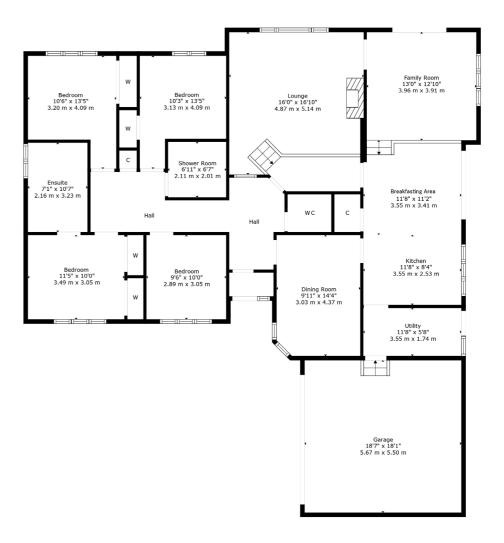

To the front, a large, sweeping, monoblocked driveway provides ample space for parking several vehicles and leads to an integral double garage and an attractive entrance vestibule.

The accommodation on offer comprises; bright and spacious reception hallway, kitchen which is open plan to both breakfasting area and family room. The well-appointed kitchen hosts a range of integrated appliances including; oven, microwave, five burner gas hob, extractor hood and dishwasher. Off the kitchen is a useful utility room with additional sink and storage units along with further space for appliances. A door from the utility leads to the integral double garage which has power and light installed. A second door from the utility provides access to the rear garden. The open plan breakfasting and family room has double aspects and two sets of full length sliding doors allowing an abundance of light to flow in as well as providing access to the rear garden grounds. From the family room, a set of double doors lead into the formal lounge which features an attractive gas fireplace and beautiful views across the gardens pond and grounds.

Off the hallway, there are four good sized double bedrooms, one of which is currently being utilised as a study. The remaining three bedrooms all benefit from having fitted wardrobes with the principal bedroom also having two sets of fitted wardrobes with sliding mirrored doors and a generous, fully tiled, five piece ensuite. The ensuite features a walk in shower with enclosure, separate bath, bidet and chrome heated towel rail. The internal accommodation is completed by a separate fully tiled shower room with walk-in rain fall shower and a further fully tiled cloakroom/WC. The property is further enhanced by gas central heating, solar panels and double glazing.

The rear garden is absolutely stunning, very private and enclosed surrounded by hedge, trees and a timber fence along with a large expanse of lawn, separate patio areas and a pretty pond. The garden also hosts a lovely summerhouse with decked area and a good sized garden room with light and power installed. Two additional sheds provide further storage also with power and lighting.