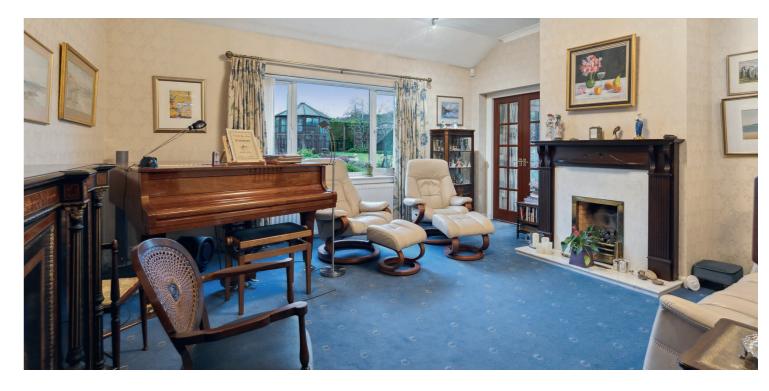

To the front, a large, sweeping, monoblocked driveway provides ample space for parking several vehicles and leads to an integral double garage and an attractive entrance vestibule.

The accommodation on offer comprises; bright and spacious reception hallway, kitchen which is open plan to both breakfasting area and family room. The well-appointed kitchen hosts a range of integrated appliances including; oven, microwave, five burner gas hob, extractor hood and dishwasher. Off the kitchen is a useful utility room with additional sink and storage units along with further space for appliances. A door from the utility leads to the integral double garage which has power and light installed. A second door from the utility provides access to the rear garden. The open plan breakfasting and family room has double aspects and two sets of full length sliding doors allowing an abundance of light to flow in as well as providing access to the rear garden grounds. From the family room, a set of double doors lead into the formal lounge which features an attractive gas fireplace and beautiful views across the gardens pond and grounds.