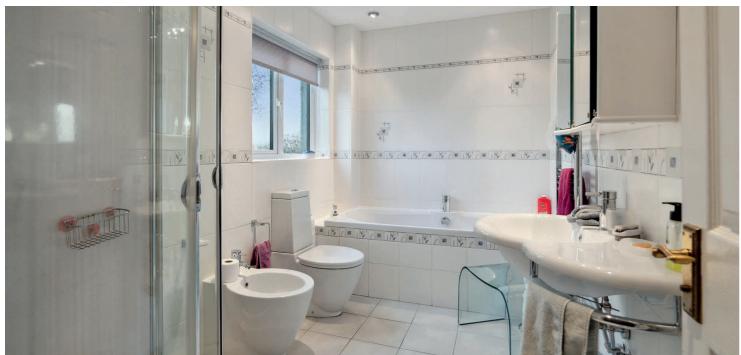

Off the hallway, there are four good sized double bedrooms, one of which is currently being utilised as a study. The remaining three bedrooms all benefit from having fitted wardrobes with the principal bedroom also having two sets of fitted wardrobes with sliding mirrored doors and a generous, fully tiled, five piece ensuite. The ensuite features a walk in shower with enclosure, separate bath, bidet and chrome heated towel rail. The internal accommodation is completed by a separate fully tiled shower room with walk-in rain fall shower and a further fully tiled cloakroom/WC. The property is further enhanced by gas central heating, solar panels and double glazing.