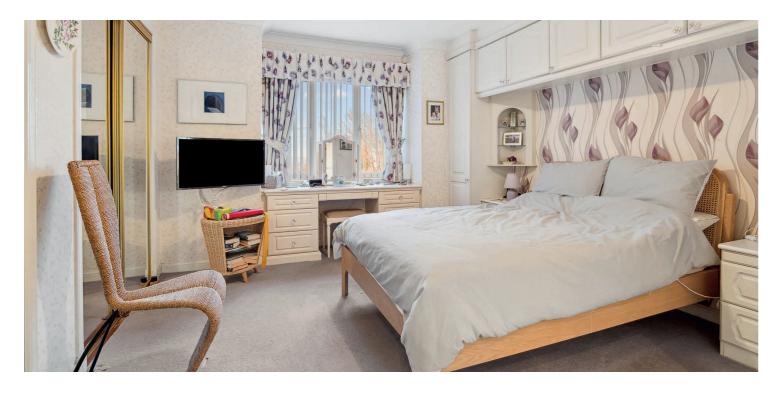

Off the hallway, there are four good sized double bedrooms, one of which is currently being utilised as a study. The remaining three bedrooms all benefit from having fitted wardrobes with the principal bedroom also having two sets of fitted wardrobes with sliding mirrored doors and a generous, fully tiled, five piece ensuite. The ensuite features a walk in shower with enclosure, separate bath, bidet and chrome heated towel rail. The internal accommodation is completed by a separate fully tiled shower room with walk-in rain fall shower and a further fully tiled cloakroom/WC. The property is further enhanced by gas central heating, solar panels and double glazing.