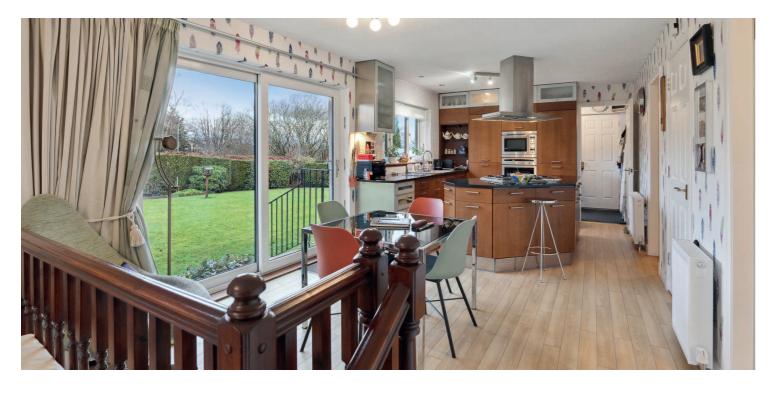

To the front, a large, sweeping, monoblocked driveway provides ample space for parking several vehicles and leads to an integral double garage and an attractive entrance vestibule.

The accommodation on offer comprises; bright and spacious reception hallway, kitchen which is open plan to both breakfasting area and family room. The well-appointed kitchen hosts a range of integrated appliances including; oven, microwave, five burner gas hob, extractor hood and dishwasher. Off the kitchen is a useful utility room with additional sink and storage units along with further space for appliances. A door from the utility leads to the integral double garage which has power and light installed. A second door from the utility provides access to the rear garden. The open plan breakfasting and family room has double aspects and two sets of full length sliding doors allowing an abundance of light to flow in as well as providing access to the rear garden grounds. From the family room, a set of double doors lead into the formal lounge which features an attractive gas fireplace and beautiful views across the gardens pond and grounds.