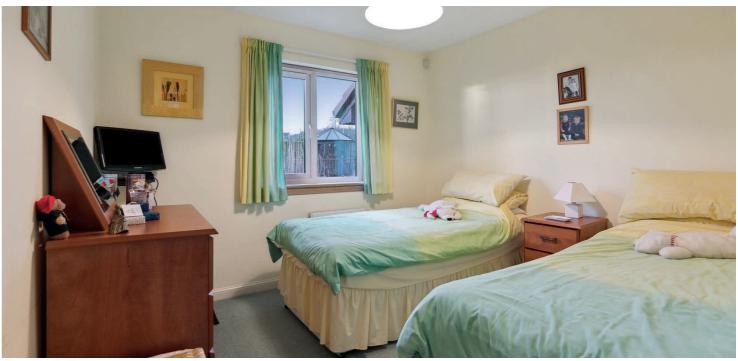

Off the hallway, there are four good sized double bedrooms, one of which is currently being utilised as a study. The remaining three bedrooms all benefit from having fitted wardrobes with the principal bedroom also having two sets of fitted wardrobes with sliding mirrored doors and a generous, fully tiled, five piece ensuite. The ensuite features a walk in shower with enclosure, separate bath, bidet and chrome heated towel rail. The internal accommodation is completed by a separate fully tiled shower room with walk-in rain fall shower and a further fully tiled cloakroom/WC. The property is further enhanced by gas central heating, solar panels and double glazing.