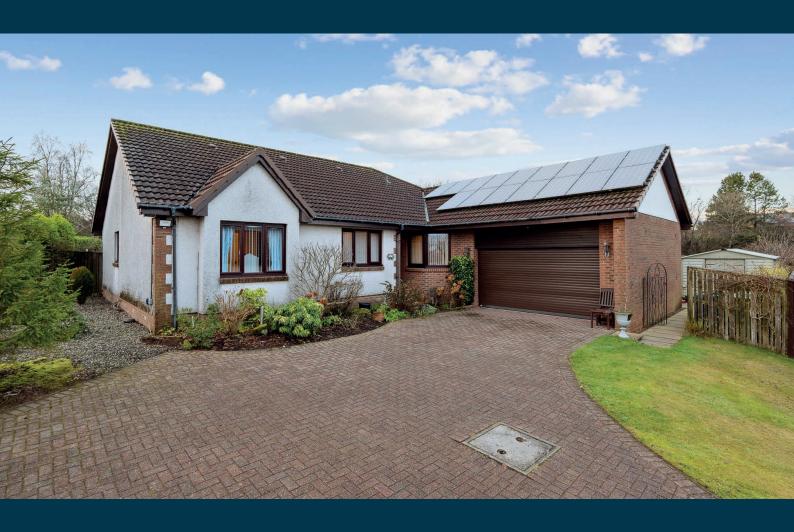

## 1 MUIRHOUSE PARK

BEARSDEN

www.corumproperty.co.uk

- 4 | BEDROOMS
- 2 | BATHROOMS
- 3 | PUBLIC ROOMS

Seldom available, 1 Muirhouse Park is a stunning, predominantly all-on-the-level bungalow built by Cala Homes. Boasting superb garden grounds, the property is situated in a private cul-de -sac location in the popular Baljaffray district of Bearsden.

To the front, a large, sweeping, monoblocked driveway provides ample space for parking several vehicles and leads to an integral double garage and an attractive entrance vestibule.

The accommodation on offer comprises; bright and spacious reception hallway, kitchen which is open plan to both breakfasting area and family room. The well-appointed kitchen hosts a range of integrated appliances including; oven, microwave, five burner gas hob, extractor hood and dishwasher. Off the kitchen is a useful utility room with additional sink and storage units along with further space for appliances. A door from the utility leads to the integral double garage which has power and light installed. A second door from the utility provides access to the rear garden. The open plan breakfasting and family room has double aspects and two sets of full length sliding doors allowing an abundance of light to flow in as well as providing access to the rear garden grounds. From the family room, a set of double doors lead into the formal lounge which features an attractive gas fireplace and beautiful views across the gardens pond and grounds.