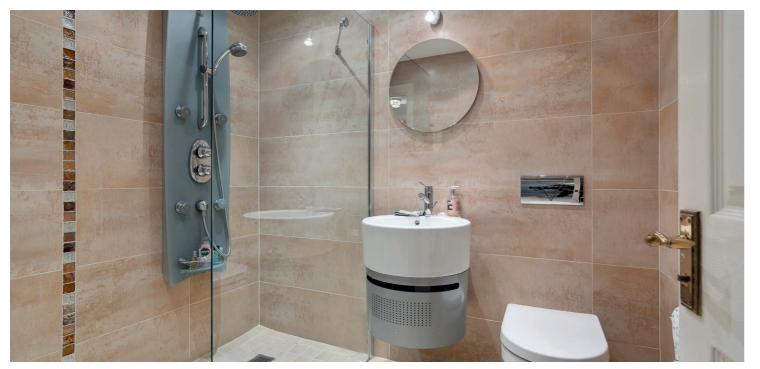

Off the hallway, there are four good sized double bedrooms, one of which is currently being utilised as a study. The remaining three bedrooms all benefit from having fitted wardrobes with the principal bedroom also having two sets of fitted wardrobes with sliding mirrored doors and a generous, fully tiled, five piece ensuite. The ensuite features a walk in shower with enclosure, separate bath, bidet and chrome heated towel rail. The internal accommodation is completed by a separate fully tiled shower room with walk-in rain fall shower and a further fully tiled cloakroom/WC. The property is further enhanced by gas central heating, solar panels and double glazing.