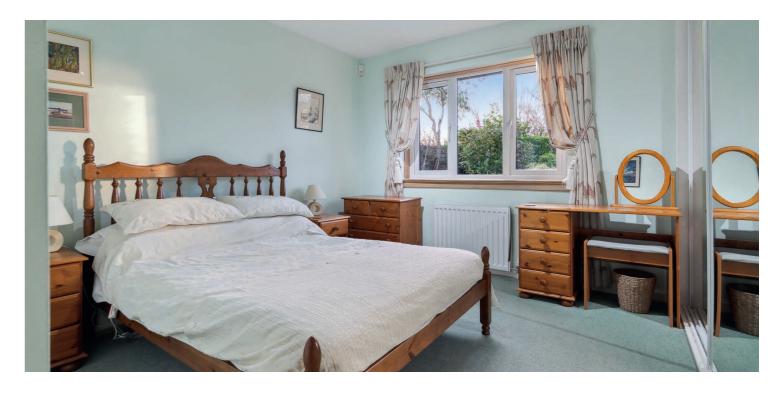

Off the hallway, there are four good sized double bedrooms, one of which is currently being utilised as a study. The remaining three bedrooms all benefit from having fitted wardrobes with the principal bedroom also having two sets of fitted wardrobes with sliding mirrored doors and a generous, fully tiled, five piece ensuite. The ensuite features a walk in shower with enclosure, separate bath, bidet and chrome heated towel rail. The internal accommodation is completed by a separate fully tiled shower room with walk-in rain fall shower and a further fully tiled cloakroom/WC. The property is further enhanced by gas central heating, solar panels and double glazing.