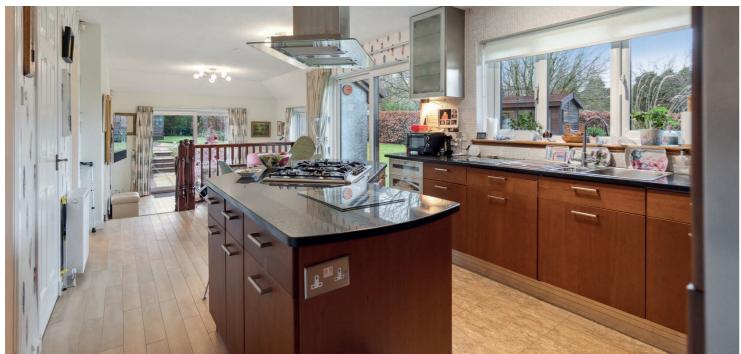

To the front, a large, sweeping, monoblocked driveway provides ample space for parking several vehicles and leads to an integral double garage and an attractive entrance vestibule.

The accommodation on offer comprises; bright and spacious reception hallway, kitchen which is open plan to both breakfasting area and family room. The well-appointed kitchen hosts a range of integrated appliances including; oven, microwave, five burner gas hob, extractor hood and dishwasher. Off the kitchen is a useful utility room with additional sink and storage units along with further space for appliances. A door from the utility leads to the integral double garage which has power and light installed. A second door from the utility provides access to the rear garden. The open plan breakfasting and family room has double aspects and two sets of full length sliding doors allowing an abundance of light to flow in as well as providing access to the rear garden grounds. From the family room, a set of double doors lead into the formal lounge which features an attractive gas fireplace and beautiful views across the gardens pond and grounds.