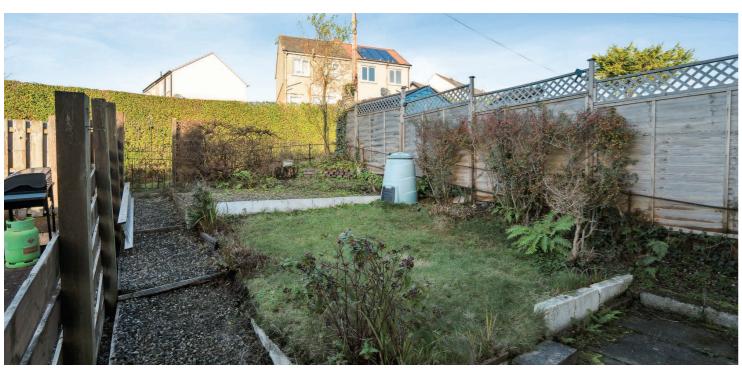

Externally, to the front, there is an elevated, tiered garden and to the rear, the garden is laid mainly to lawn with a gradual stepped slope provides access to the rear service lane.

The suburb of Bearsden is one of Glasgow's most desired districts in which to reside. There are numerous highly acclaimed educational facilities at both Primary and Secondary levels and leisure facilities are plentiful with a choice of private and state gyms and clubs in abundance. Locally, there is an excellent selection of shops and services at Bearsden Cross along with restaurants, cafes and bars. There are excellent bus links nearby and train stations can be found at Westerton and Bearsden providing regular services into Glasgow's West End and City Centre, including a service to Edinburgh.