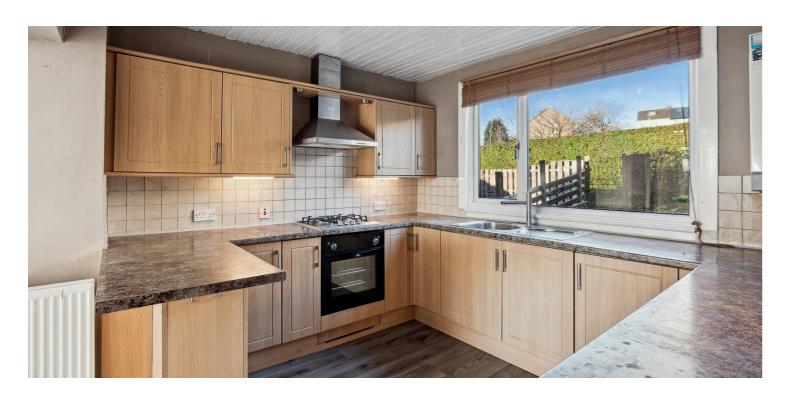

Situated in this ever popular pocket of Bearsden, the property is ideally placed to take advantage of the sought after local schooling and amenities.

Neutrally decorated throughout, the accommodation on offer extends to; reception hallway, spacious lounge/dining room opening through to the contemporary style kitchen with breakfast bar, two good sized bedrooms, the principal bedroom has fitted wardrobes and is situated to the front boasting beautiful views over Glasgow. A fully tiled bathroom with three piece suite completes the accommodation on offer. The property is further enhanced by gas central heating, double glazing and a fabulous attic space with power.