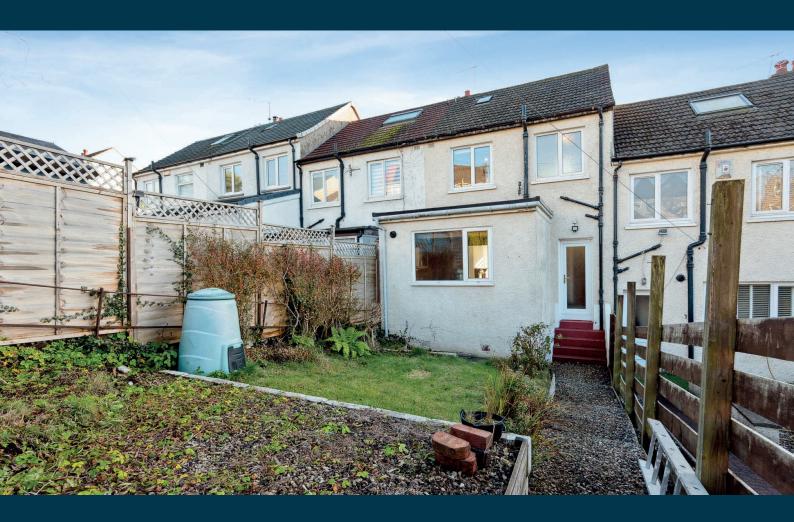

Externally, to the front, there is an elevated, tiered garden and to the rear, the garden is laid mainly to lawn with a gradual stepped slope provides access to the rear service lane.

The suburb of Bearsden is one of Glasgow's most desired districts in which to reside. There are numerous highly acclaimed educational facilities at both Primary and Secondary levels and leisure facilities are plentiful with a choice of private and state gyms and clubs in abundance. Locally, there is an excellent selection of shops and services at Bearsden Cross along with restaurants, cafes and bars. There are excellent bus links nearby and train stations can be found at Westerton and Bearsden providing regular services into Glasgow's West End and City Centre, including a service to Edinburgh.