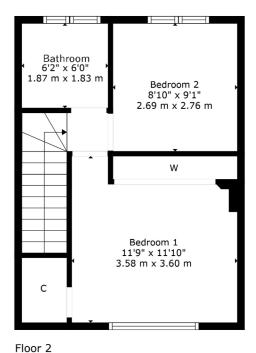

Situated in this ever popular pocket of Bearsden, the property is ideally placed to take advantage of the sought after local schooling and amenities.

Neutrally decorated throughout, the accommodation on offer extends to; reception hallway, spacious lounge/dining room opening through to the contemporary style kitchen with breakfast bar, two good sized bedrooms, the principal bedroom has fitted wardrobes and is situated to the front boasting beautiful views over Glasgow. A fully tiled bathroom with three piece suite completes the accommodation on offer. The property is further enhanced by gas central heating, double glazing and a fabulous attic space with power.

For the full home report visit www.corumproperty.co.uk

\* All measurements and distances are approximate Floorplans are for illustration purposes and may not be to scale.

WE'RE **SOLD** ON YOUR FUTURE

Corum Bearsden 4 Canniesburn Toll, Bearsden, G61 2QU