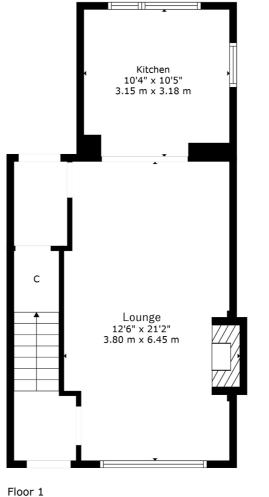

Situated in this ever popular pocket of Bearsden, the property is ideally placed to take advantage of the sought after local schooling and amenities.

Neutrally decorated throughout, the accommodation on offer extends to; reception hallway, spacious lounge/dining room opening through to the contemporary style kitchen with breakfast bar, two good sized bedrooms, the principal bedroom has fitted wardrobes and is situated to the front boasting beautiful views over Glasgow. A fully tiled bathroom with three piece suite completes the accommodation on offer. The property is further enhanced by gas central heating, double glazing and a fabulous attic space with power.

For the full home report visit www.corumproperty.co.uk

\* All measurements and distances are approximate Floorplans are for illustration purposes and may not be to scale.

WE'RE **SOLD** ON YOUR FUTURE

Corum Bearsden 4 Canniesburn Toll, Bearsden, G61 2QU