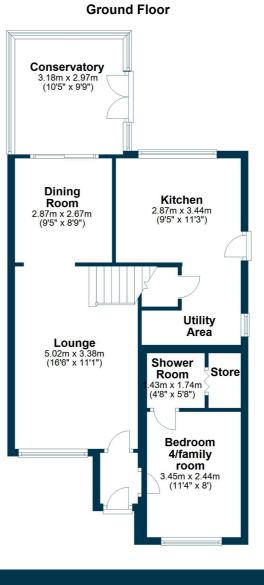

The home is presented in excellent decorative order and offers flexible accommodation including bedroom 4/study formed by the conversion of the former garage area. A modern conservatory has been added in the rear elevation. The accommodation comprises an entrance vestibule with access into the generously proportioned lounge which has a stair leading to the upper floor and semi open plan access to the adjacent dining room. The dining room has double glazed patio doors leading to the modern rear conservatory overlooking the gardens. The kitchen is fitted with a range of contemporary fitted furniture including an integral double oven, 5 burner gas hob, cooker hood, and dishwasher. The kitchen is open plan to a utility area which has space for laundry appliance and a fridge freezer. There is a ground floor study that could be utilised as a fourth bedroom within the converted former garage area, and this has access to an ensuite.