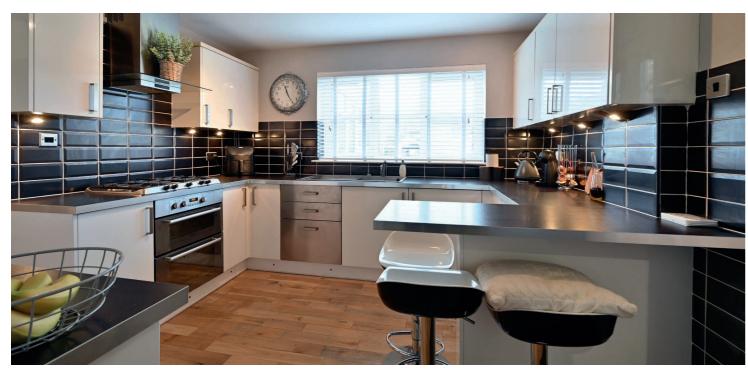

The home is presented in excellent decorative order and offers flexible accommodation including bedroom 4/study formed by the conversion of the former garage area. A modern conservatory has been added in the rear elevation. The accommodation comprises an entrance vestibule with access into the generously proportioned lounge which has a stair leading to the upper floor and semi open plan access to the adjacent dining room. The dining room has double glazed patio doors leading to the modern rear conservatory overlooking the gardens. The kitchen is fitted with a range of contemporary fitted furniture including an integral double oven, 5 burner gas hob, cooker hood, and dishwasher. The kitchen is open plan to a utility area which has space for laundry appliance and a fridge freezer. There is a ground floor study that could be utilised as a fourth bedroom within the converted former garage area, and this has access to an ensuite.