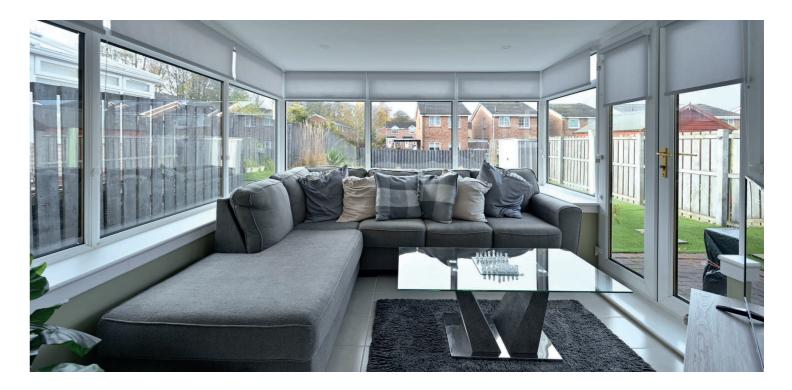

The home is presented in excellent decorative order and offers flexible accommodation including bedroom 4/study formed by the conversion of the former garage area. A modern conservatory has been added in the rear elevation. The accommodation comprises an entrance vestibule with access into the generously proportioned lounge which has a stair leading to the upper floor and semi open plan access to the adjacent dining room. The dining room has double glazed patio doors leading to the modern rear conservatory overlooking the gardens. The kitchen is fitted with a range of contemporary fitted furniture including an integral double oven, 5 burner gas hob, cooker hood, and dishwasher. The kitchen is open plan to a utility area which has space for laundry appliance and a fridge freezer. There is a ground floor study that could be utilised as a fourth bedroom within the converted former garage area, and this has access to an ensuite.