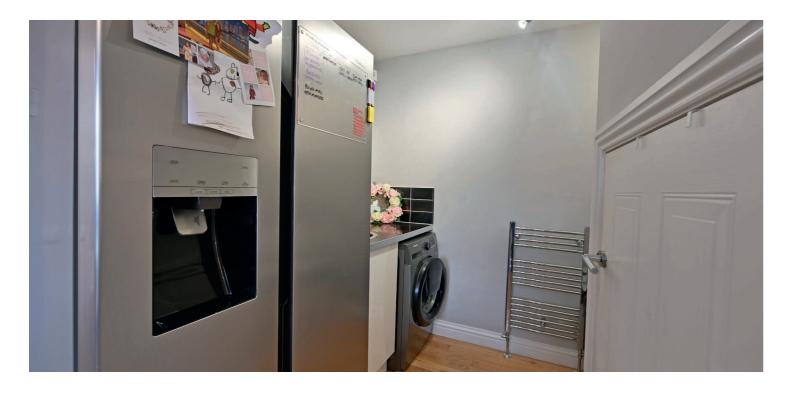

The home is presented in excellent decorative order and offers flexible accommodation including bedroom 4/study formed by the conversion of the former garage area. A modern conservatory has been added in the rear elevation. The accommodation comprises an entrance vestibule with access into the generously proportioned lounge which has a stair leading to the upper floor and semi open plan access to the adjacent dining room. The dining room has double glazed patio doors leading to the modern rear conservatory overlooking the gardens. The kitchen is fitted with a range of contemporary fitted furniture including an integral double oven, 5 burner gas hob, cooker hood, and dishwasher. The kitchen is open plan to a utility area which has space for laundry appliance and a fridge freezer. There is a ground floor study that could be utilised as a fourth bedroom within the converted former garage area, and this has access to an ensuite.