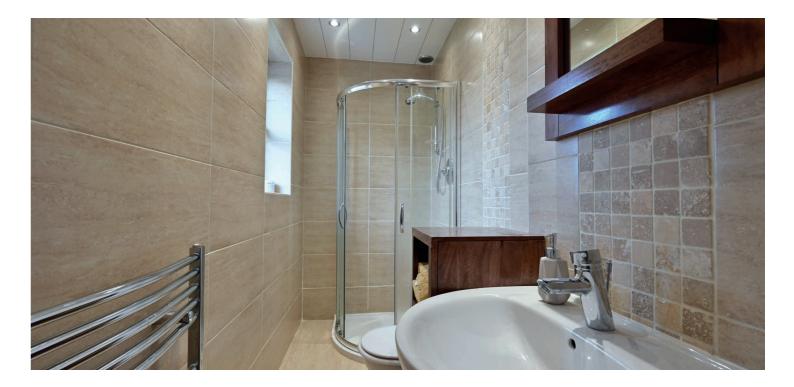

On the upper floor of the property there is a central hallway with a store cupboard and entry to all remaining apartments. The main bedroom is a double sized room with fitted wardrobed and two elevations and access to a tiled ensuite shower room. There are two further double bedrooms, one of which has fitted wardrobe storage. The family bathroom is tiled and has a three piece suite in white including a bath, WC, and wash hand basin. The home has a gas fired central heating system and double glazing is installed to external windows.