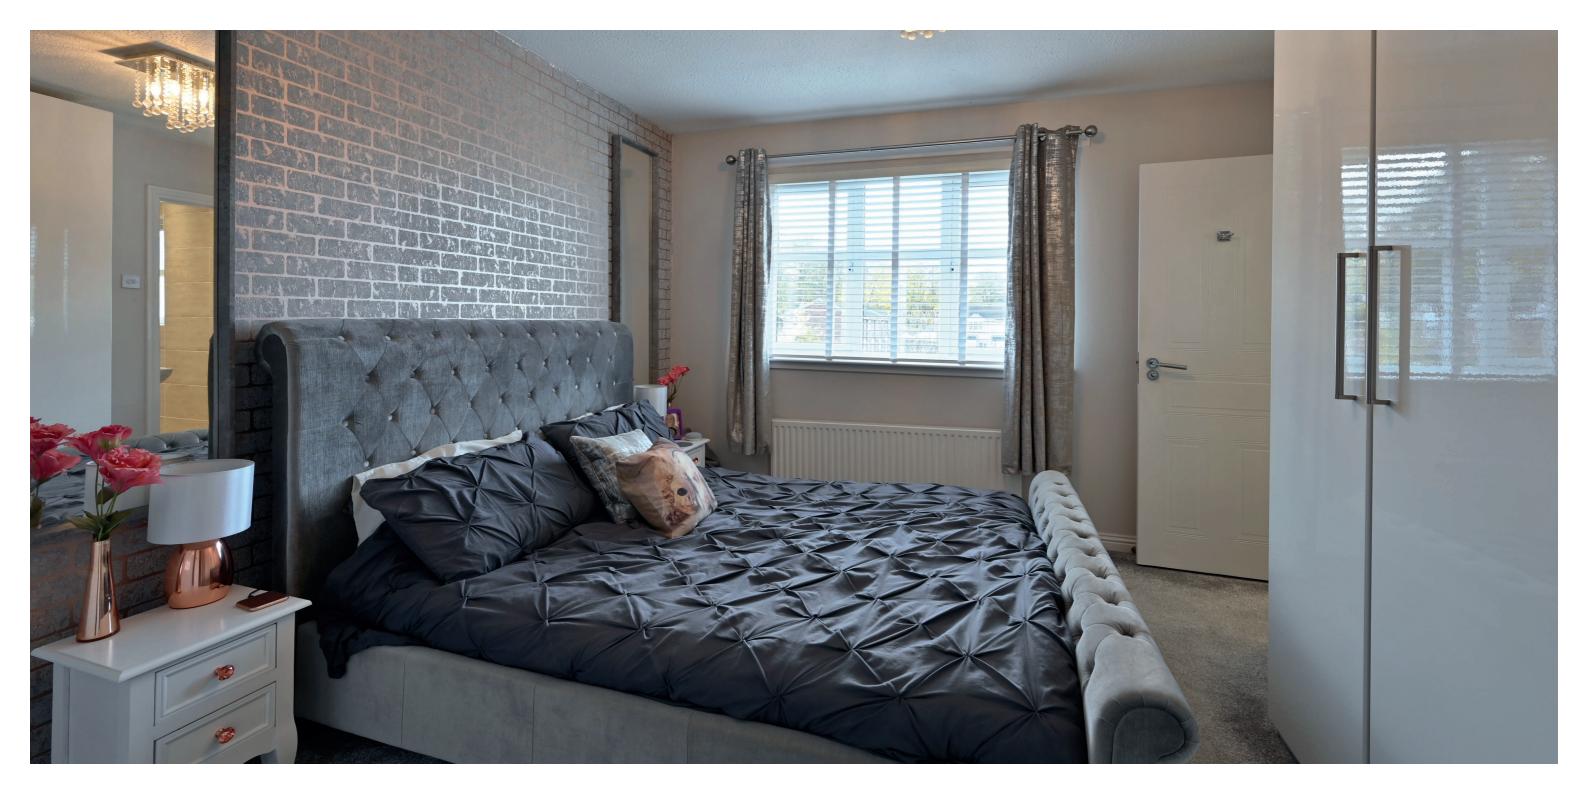

On the upper floor of the property there is a central hallway with a store cupboard and entry to all remaining apartments. The main bedroom is a double sized room with fitted wardrobed and two elevations and access to a tiled ensuite shower room. There are two further double bedrooms, one of which has fitted wardrobe storage. The family bathroom is tiled and has a three piece suite in white including a bath, WC, and wash hand basin. The home has a gas fired central heating system and double glazing is installed to external windows.