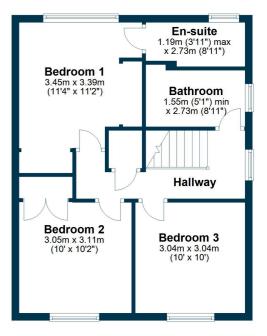

On the upper floor of the property there is a central hallway with a store cupboard and entry to all remaining apartments. The main bedroom is a double sized room with fitted wardrobed and two elevations and access to a tiled ensuite shower room. There are two further double bedrooms, one of which has fitted wardrobe storage. The family bathroom is tiled and has a three piece suite in white including a bath, WC, and wash hand basin. The home has a gas fired central heating system and double glazing is installed to external windows.