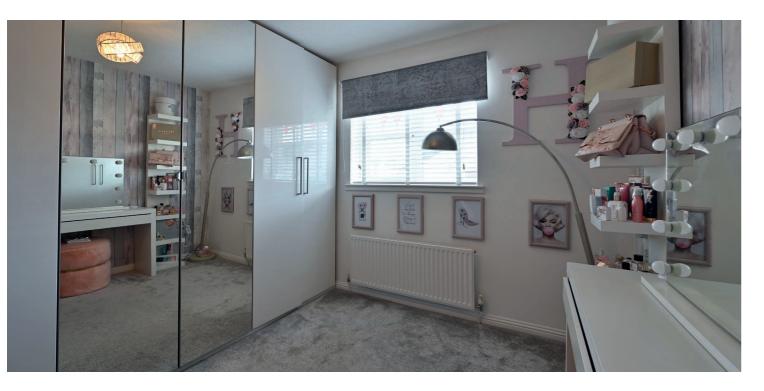

On the upper floor of the property there is a central hallway with a store cupboard and entry to all remaining apartments. The main bedroom is a double sized room with fitted wardrobed and two elevations and access to a tiled ensuite shower room. There are two further double bedrooms, one of which has fitted wardrobe storage. The family bathroom is tiled and has a three piece suite in white including a bath, WC, and wash hand basin. The home has a gas fired central heating system and double glazing is installed to external windows.