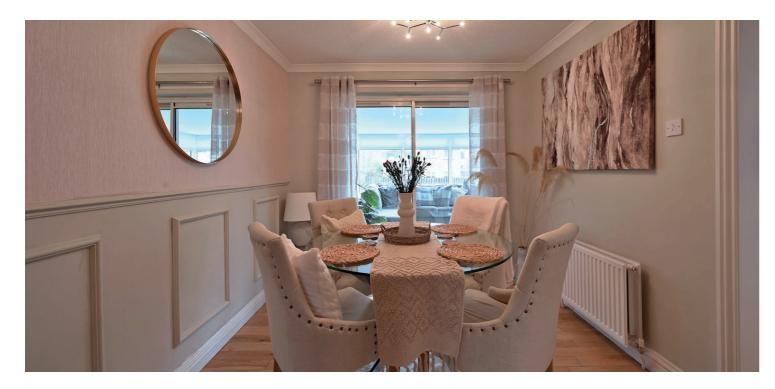

The home is presented in excellent decorative order and offers flexible accommodation including bedroom 4/study formed by the conversion of the former garage area. A modern conservatory has been added in the rear elevation. The accommodation comprises an entrance vestibule with access into the generously proportioned lounge which has a stair leading to the upper floor and semi open plan access to the adjacent dining room. The dining room has double glazed patio doors leading to the modern rear conservatory overlooking the gardens. The kitchen is fitted with a range of contemporary fitted furniture including an integral double oven, 5 burner gas hob, cooker hood, and dishwasher. The kitchen is open plan to a utility area which has space for laundry appliance and a fridge freezer. There is a ground floor study that could be utilised as a fourth bedroom within the converted former garage area, and this has access to an ensuite.