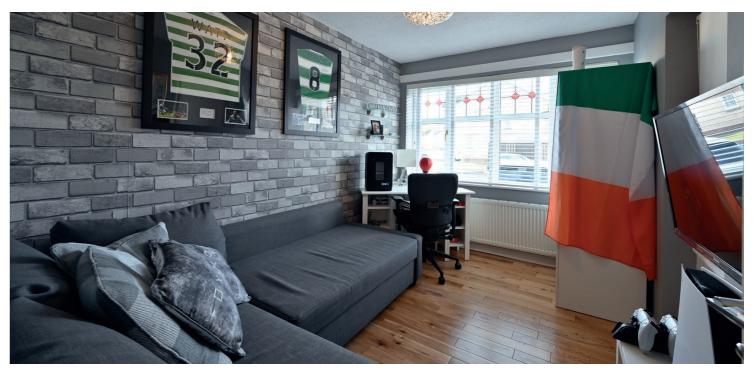

The home is presented in excellent decorative order and offers flexible accommodation including bedroom 4/study formed by the conversion of the former garage area. A modern conservatory has been added in the rear elevation. The accommodation comprises an entrance vestibule with access into the generously proportioned lounge which has a stair leading to the upper floor and semi open plan access to the adjacent dining room. The dining room has double glazed patio doors leading to the modern rear conservatory overlooking the gardens. The kitchen is fitted with a range of contemporary fitted furniture including an integral double oven, 5 burner gas hob, cooker hood, and dishwasher. The kitchen is open plan to a utility area which has space for laundry appliance and a fridge freezer. There is a ground floor study that could be utilised as a fourth bedroom within the converted former garage area, and this has access to an ensuite.