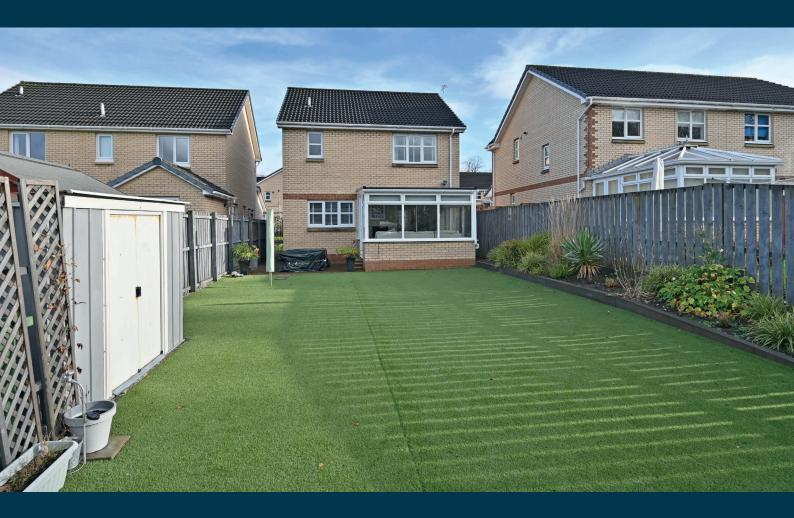

### A beautifully presented detached villa offering upgraded accommodation and a beautifully landscaped and enclosed rear garden.

A stylish, modern detached villa positioned on Meadows Drive within the popular West Renfrewshire town of Erskine. This property is located within a residential cul de sac with front gardens that include a driveway for two vehicles with lawn areas to either side. The generously proportioned rear gardens have recently been landscaped with artificial lawn and an area of composite decking enclosed by timber fencing.