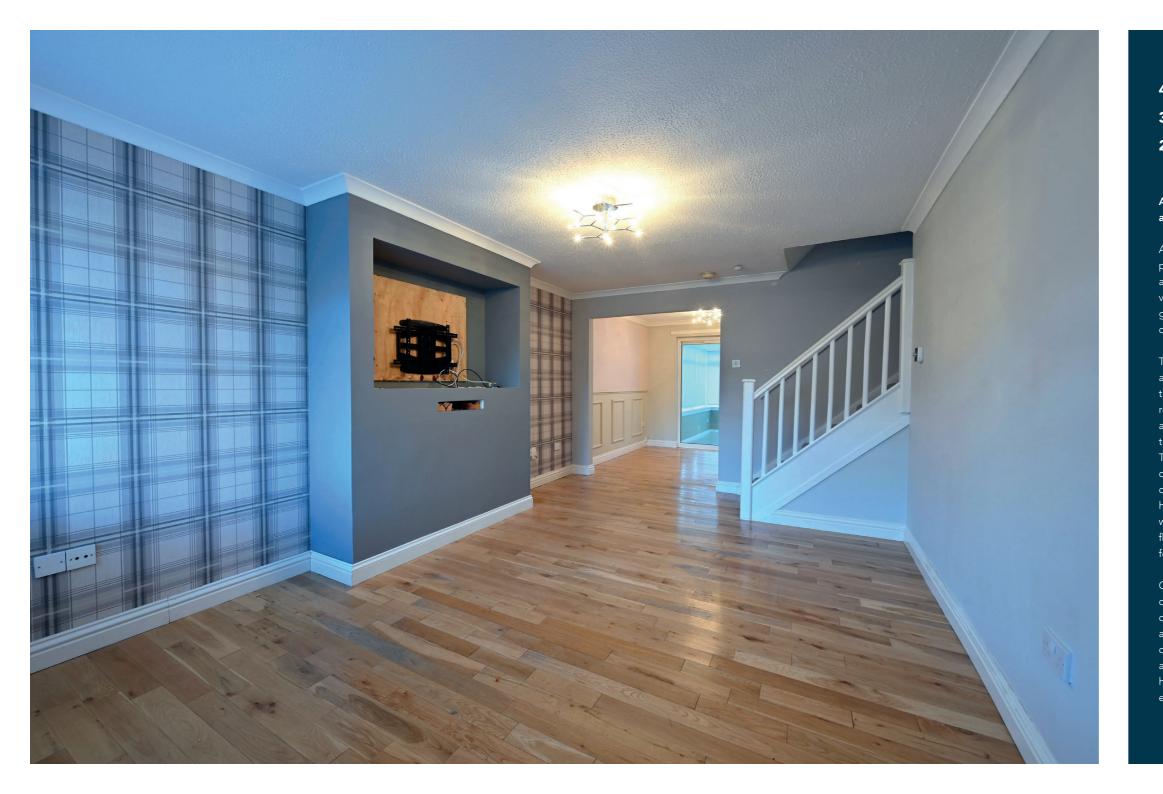

The home is presented in excellent decorative order and offers flexible accommodation including bedroom 4/study formed by the conversion of the former garage area. A modern conservatory has been added in the rear elevation. The accommodation comprises an entrance vestibule with access into the generously proportioned lounge which has a stair leading to the upper floor and semi open plan access to the adjacent dining room. The dining room has double glazed patio doors leading to the modern rear conservatory overlooking the gardens. The kitchen is fitted with a range of contemporary fitted furniture including an integral double oven, 5 burner gas hob, cooker hood, and dishwasher. The kitchen is open plan to a utility area which has space for laundry appliance and a fridge freezer. There is a ground floor study that could be utilised as a fourth bedroom within the converted former garage area, and this has access to an ensuite.