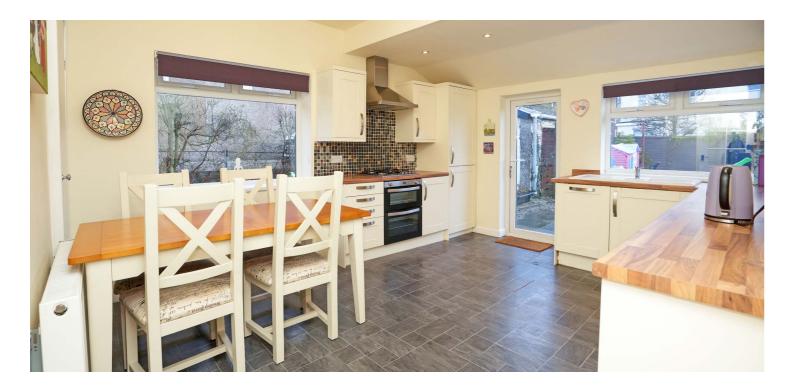

Ground floor accommodation extends to entrance vestibule, traditional style reception hallway, generous bay windowed lounge, spacious bedroom with fitted wardrobes, second double bedroom, modern main bathroom, lovely dining kitchen with access to gardens to rear with a range of wall and base mounted units. The second floor provides a generous principal bedroom with views over the garden and has ample storage and an en-suite shower room, and further study / office completes this level. Specification includes gas central heating, double glazing, and the subjects are well presented and maintained throughout.