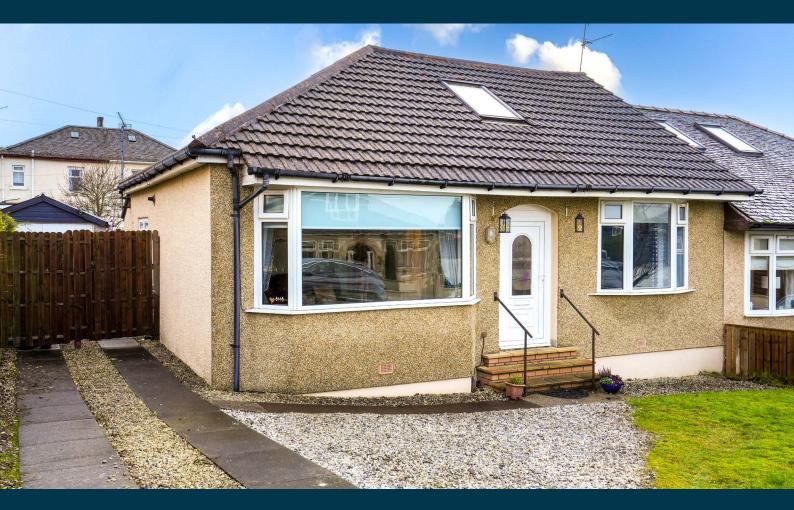

## 8 MORAINE DRIVE CLARKSTON

www.corumproperty.co.uk

- 3 | BEDROOMS
- 2 | BATHROOMS
- 1 | PUBLIC ROOM

## A lovely semi-detached bungalow set within level garden grounds.

This semi-detached bungalow enjoys a highly soughtafter location within this popular pocket of Clarkston. Set within level garden grounds, the subjects present flexible accommodation over two levels and could potentially suit a variety of purchasers.

Externally the property is set within private, level and easily maintained garden grounds. Said gardens display lawned and patio areas. Scope to develop / extend (Subject to Planning) and the property also benefits from driveway and detached garage to the rear.