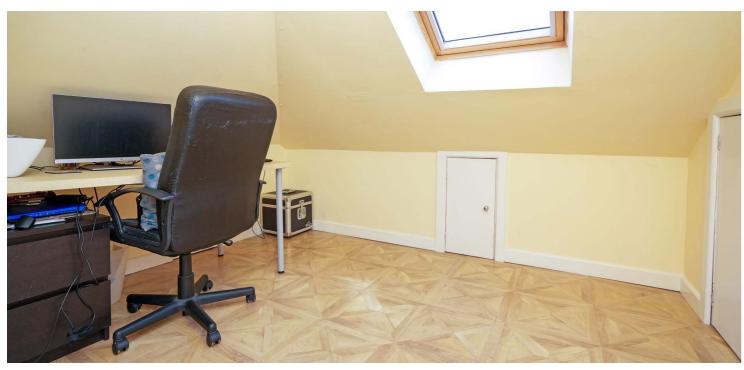

Ground floor accommodation extends to entrance vestibule, traditional style reception hallway, generous bay windowed lounge, spacious bedroom with fitted wardrobes, second double bedroom, modern main bathroom, lovely dining kitchen with access to gardens to rear with a range of wall and base mounted units. The second floor provides a generous principal bedroom with views over the garden and has ample storage and an en-suite shower room, and further study / office completes this level. Specification includes gas central heating, double glazing, and the subjects are well presented and maintained throughout.