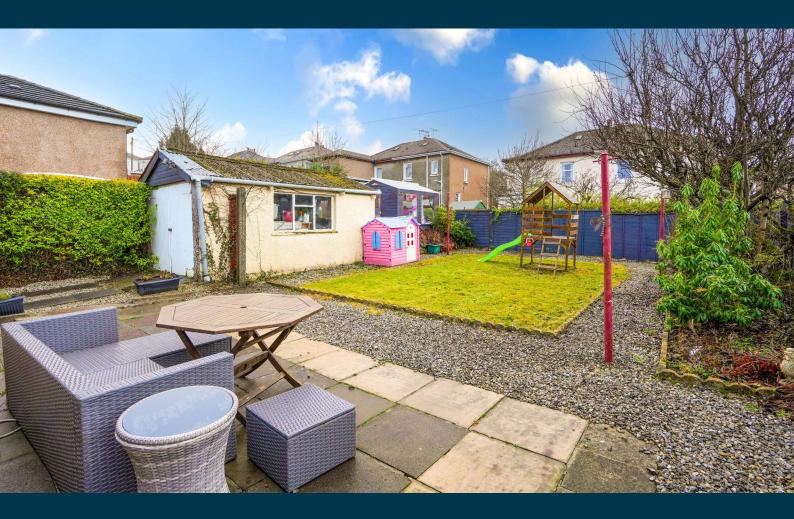

Externally the property is set within private, level and easily maintained garden grounds. Said gardens display lawned and patio areas. Scope to develop / extend (Subject to Planning) and the property also benefits from driveway and detached garage to the rear.