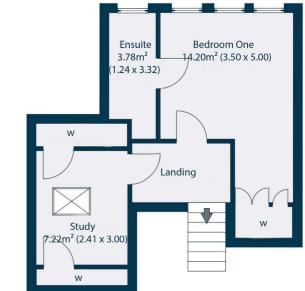

Ground floor accommodation extends to entrance vestibule, traditional style reception hallway, generous bay windowed lounge, spacious bedroom with fitted wardrobes, second double bedroom, modern main bathroom, lovely dining kitchen with access to gardens to rear with a range of wall and base mounted units. The second floor provides a generous principal bedroom with views over the garden and has ample storage and an en-suite shower room, and further study / office completes this level. Specification includes gas central heating, double glazing, and the subjects are well presented and maintained throughout.

CC0736 | Sat Nav: 8 Moraine Drive, Clarkston, G76 7QJ For the full home report visit **www.corumproperty.co.uk** \* All measurements and distances are approximate Floorplans are for illustration purposes and may not be to scale.