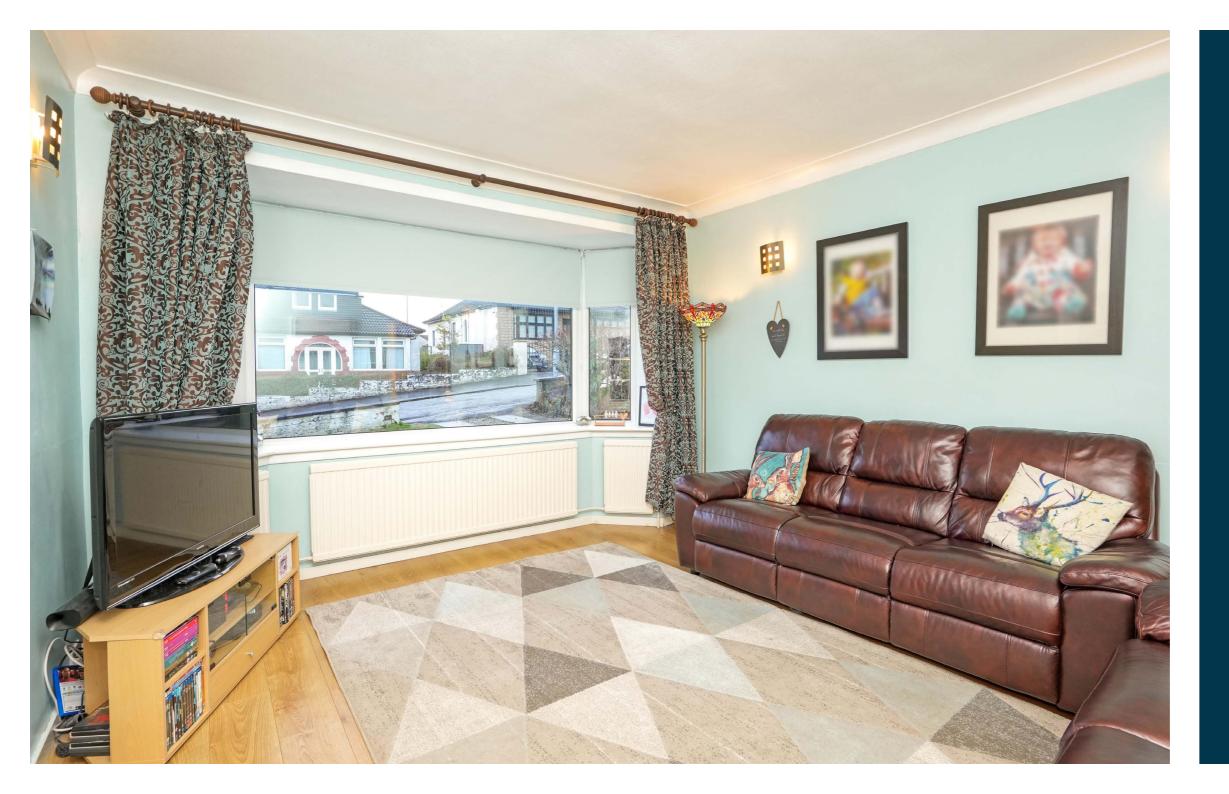

Ground floor accommodation extends to entrance vestibule, traditional style reception hallway, generous bay windowed lounge, spacious bedroom with fitted wardrobes, second double bedroom, modern main bathroom, lovely dining kitchen with access to gardens to rear with a range of wall and base mounted units. The second floor provides a generous principal bedroom with views over the garden and has ample storage and an en-suite shower room, and further study / office completes this level. Specification includes gas central heating, double glazing, and the subjects are well presented and maintained throughout.