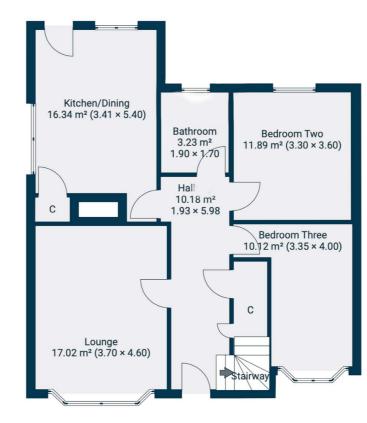

Ground floor accommodation extends to entrance vestibule, traditional style reception hallway, generous bay windowed lounge, spacious bedroom with fitted wardrobes, second double bedroom, modern main bathroom, lovely dining kitchen with access to gardens to rear with a range of wall and base mounted units. The second floor provides a generous principal bedroom with views over the garden and has ample storage and an en-suite shower room, and further study / office completes this level. Specification includes gas central heating, double glazing, and the subjects are well presented and maintained throughout.

CC0736 | Sat Nav: 8 Moraine Drive, Clarkston, G76 7QJ For the full home report visit **www.corumproperty.co.uk** \* All measurements and distances are approximate Floorplans are for illustration purposes and may not be to scale.