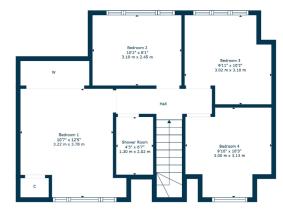

Ground floor accommodation extends to traditional reception hallway, generous open plan lounge/dining room, sitting/family room (may be used as a downstairs bedroom), main family bathroom, and fitted kitchen with access to gardens at rear. Upstairs provides access to generous principal bedroom, three further good bedrooms and modern shower room. The specification of the property includes a system of gas central heating and double glazing.

Floor 1

Garage 10'9" x 16'11" 3.27 m x 5.16 m

Situated within a highly sought after pocket of Newton Mearns, the property is superbly placed for a wide range of amenities and indeed nationally recognised schooling. A wide variety of restaurants, supermarkets and retailers can be found at the nearby Mearns Cross Shopping Centre and Greenlaw Village, and there are a range of sports and leisure activities found within the district including parks, health clubs, gyms and golf courses. Excellent local transport links providing swift access to the city centre and beyond are also close at hand with Whitecraigs Station being the nearest.