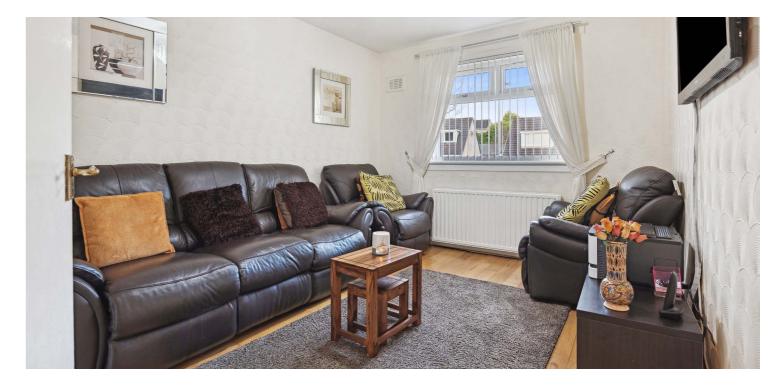

Ground floor accommodation extends to traditional reception hallway, generous open plan lounge/dining room, sitting/family room (may be used as a downstairs bedroom), main family bathroom, and fitted kitchen with access to gardens at rear. Upstairs provides access to generous principal bedroom, three further good bedrooms and modern shower room. The specification of the property includes a system of gas central heating and double glazing.