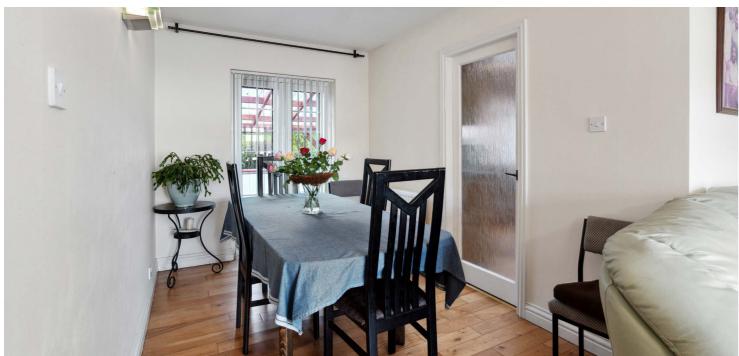

Ground floor accommodation extends to traditional reception hallway, generous open plan lounge/dining room, sitting/family room (may be used as a downstairs bedroom), main family bathroom, and fitted kitchen with access to gardens at rear. Upstairs provides access to generous principal bedroom, three further good bedrooms and modern shower room. The specification of the property includes a system of gas central heating and double glazing.