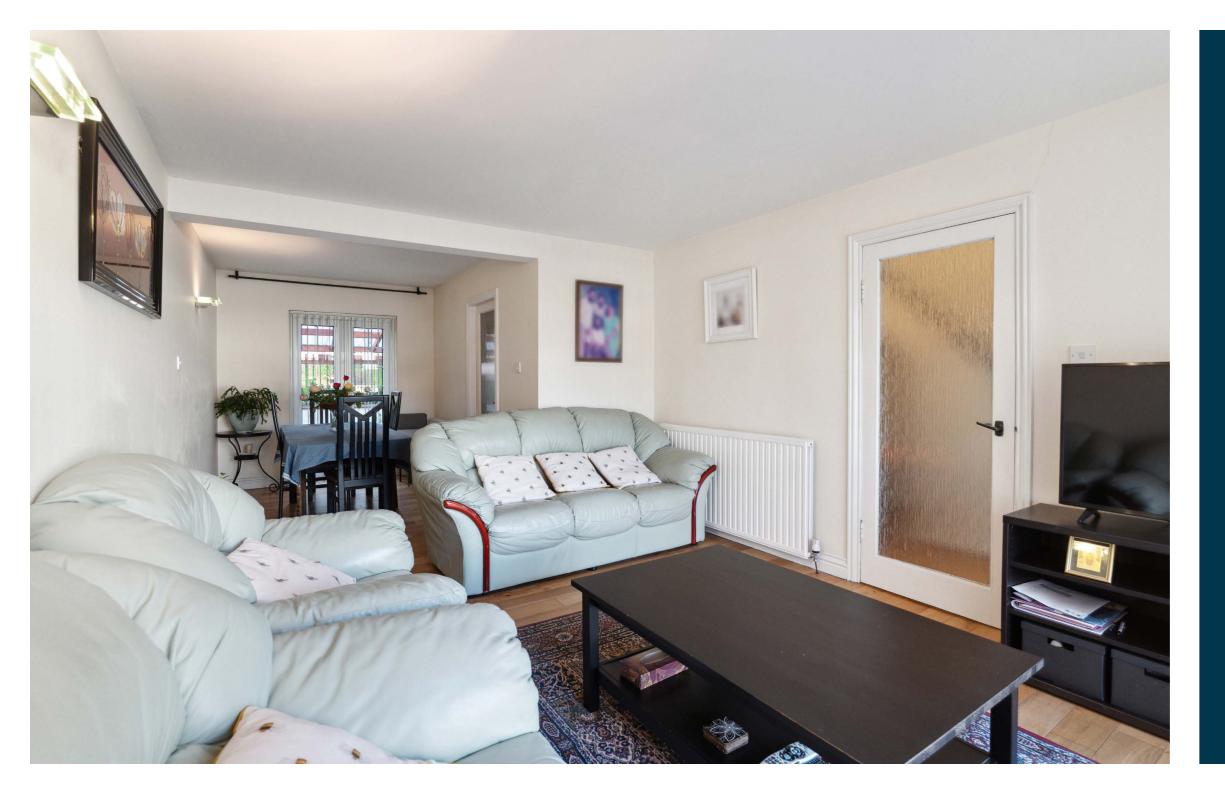

Ground floor accommodation extends to traditional reception hallway, generous open plan lounge/dining room, sitting/family room (may be used as a downstairs bedroom), main family bathroom, and fitted kitchen with access to gardens at rear. Upstairs provides access to generous principal bedroom, three further good bedrooms and modern shower room. The specification of the property includes a system of gas central heating and double glazing.