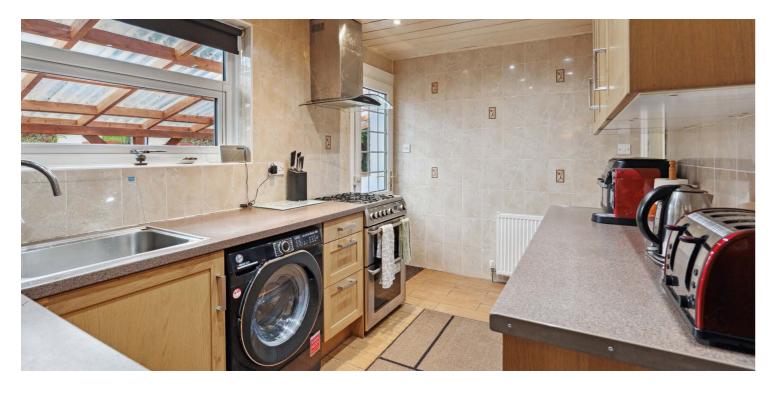

Ground floor accommodation extends to traditional reception hallway, generous open plan lounge/dining room, sitting/family room (may be used as a downstairs bedroom), main family bathroom, and fitted kitchen with access to gardens at rear. Upstairs provides access to generous principal bedroom, three further good bedrooms and modern shower room. The specification of the property includes a system of gas central heating and double glazing.