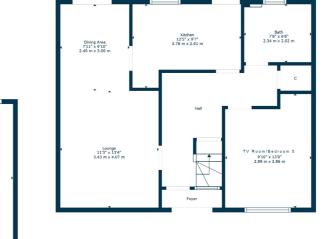

Ground floor accommodation extends to traditional reception hallway, generous open plan lounge/dining room, sitting/family room (may be used as a downstairs bedroom), main family bathroom, and fitted kitchen with access to gardens at rear. Upstairs provides access to generous principal bedroom, three further good bedrooms and modern shower room. The specification of the property includes a system of gas central heating and double glazing.

Floor 1

Garage 10'9" x 16'11" 3.27 m x 5.16 m

Situated within a highly sought after pocket of Newton Mearns, the property is superbly placed for a wide range of amenities and indeed nationally recognised schooling. A wide variety of restaurants, supermarkets and retailers can be found at the nearby Mearns Cross Shopping Centre and Greenlaw Village, and there are a range of sports and leisure activities found within the district including parks, health clubs, gyms and golf courses. Excellent local transport links providing swift access to the city centre and beyond are also close at hand with Whitecraigs Station being the nearest.