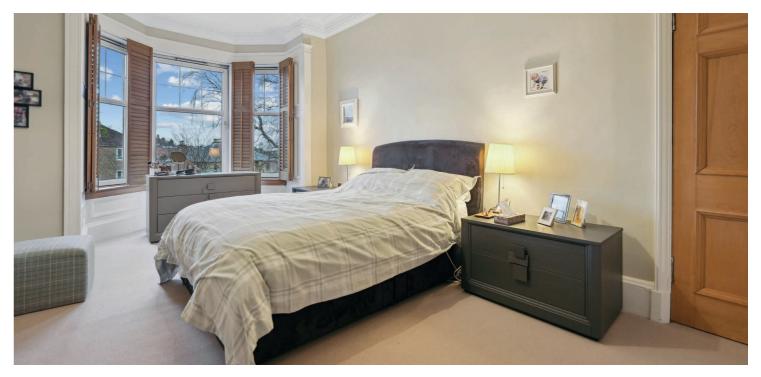

The original staircase with timber balustrade leads to a split level landing revealing four versatile bedrooms. A contemporary bathroom includes mains powered shower, underfloor heating and a duel fuel towel rail. A cleverly fitted en-suite shower in one of the bedrooms has another mains powered shower and a linen cupboard is accessed from the landing area. A ceiling hatch with ladder attached gives access into a floored and lined attic void with power and light provision.

Period features are retained including moulded woodwork, ceiling coving and exposed floorboards. The specification includes gas fired central heating, double glazed windows, a security alarm system and underfloor heating in the conservatory