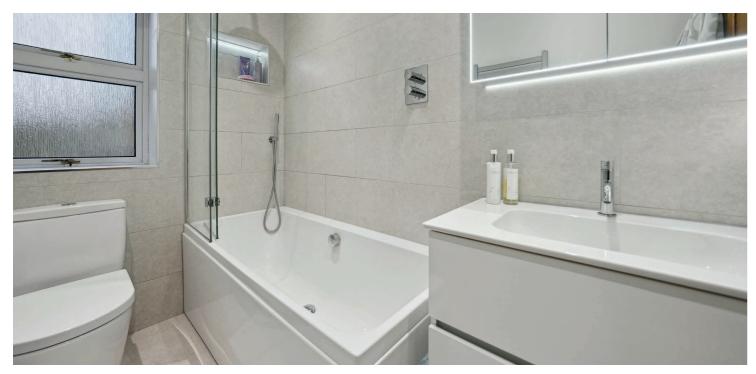

The original staircase with timber balustrade leads to a split level landing revealing four versatile bedrooms. A contemporary bathroom includes mains powered shower, underfloor heating and a duel fuel towel rail. A cleverly fitted en-suite shower in one of the bedrooms has another mains powered shower and a linen cupboard is accessed from the landing area. A ceiling hatch with ladder attached gives access into a floored and lined attic void with power and light provision.