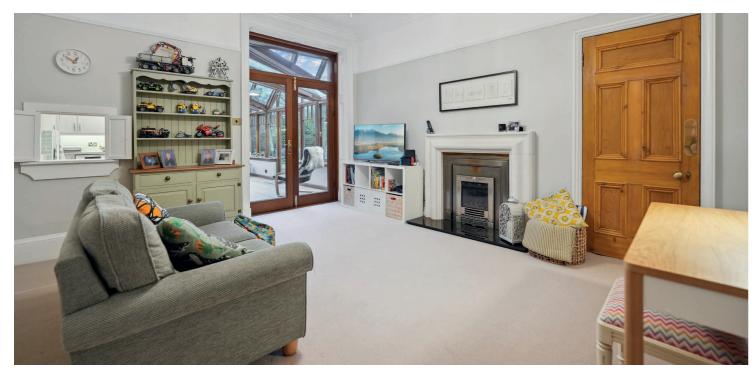

The accommodation includes; reception hallway with understairs storage, impressive bay windowed lounge with feature gas fireplace and a comfortable sitting room with a further gas fireplace and serving hatch to kitchen. The kitchen has been smartly fitted to include floor and wall mounted units as well as sufficient space for dining table and chairs. A tremendous conservatory by Mozolowski & Murray seamlessly connects the sitting room and the kitchen to the rear garden. A designated utility room houses a washing machine, tumble dryer, separate sink and a ceiling pulley.