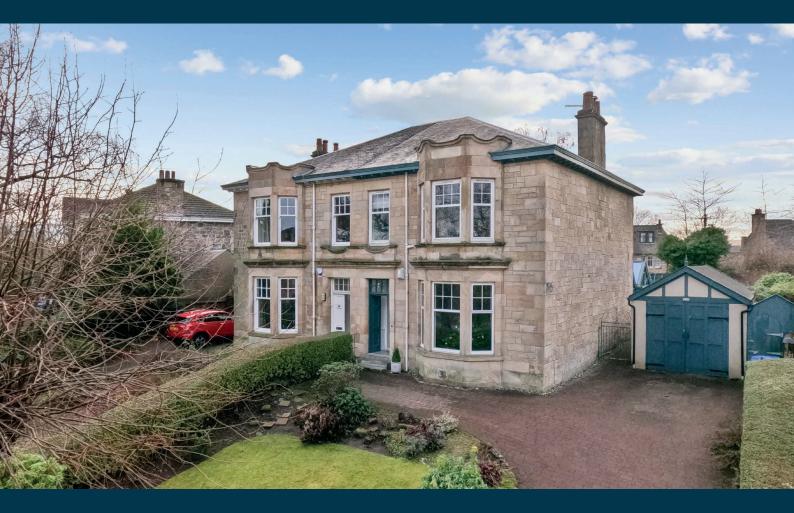

## **48 CORROUR ROAD** NEWLANDS

## 4 | BEDROOMS 3 | BATHROOMS 3 | PUBLIC ROOMS

48 Corrour Road is a handsome semi-detached property in a leafy Newlands address with level South West facing gardens to the rear. Originally dating from the early 1900's, the property is beautifully presented to market and will appeal to an array of potential buyers.

and bathroom.

The property sits proud from Corrour Road in private, established grounds with mono-blocked driveway parking through stone gate piers. The rear garden is particularly impressive, enclosed, level and South West facing with patio adjacent to the building, a large lawn, beddings and boundary walls. A detached garage to the side of the building provides excellent storage provision, power, light and water.