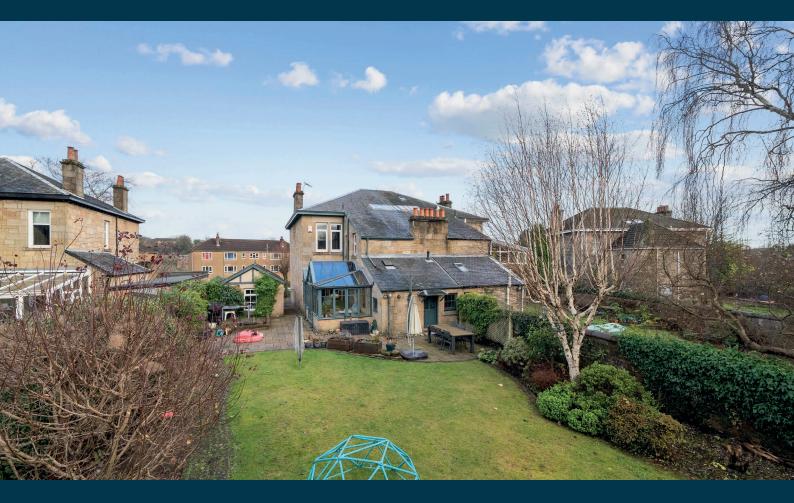

and bathroom.

The property sits proud from Corrour Road in private, established grounds with mono-blocked driveway parking through stone gate piers. The rear garden is particularly impressive, enclosed, level and South West facing with patio adjacent to the building, a large lawn, beddings and boundary walls. A detached garage to the side of the building provides excellent storage provision, power, light and water.

Period features are retained including moulded woodwork, ceiling coving and exposed floorboards. The specification includes gas fired central heating, double glazed windows, a security alarm system and underfloor heating in the conservatory