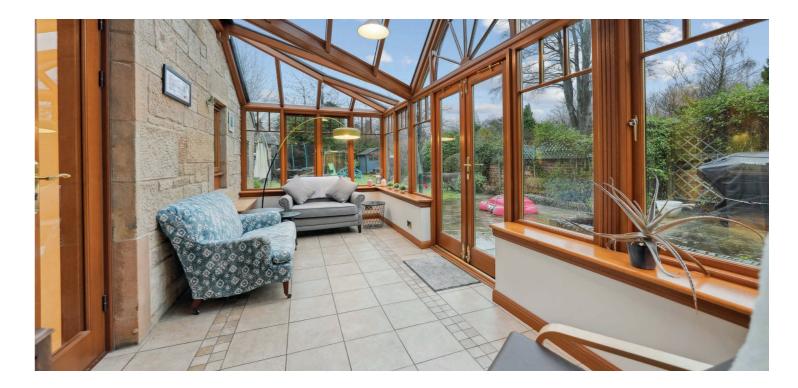

The accommodation includes; reception hallway with understairs storage, impressive bay windowed lounge with feature gas fireplace and a comfortable sitting room with a further gas fireplace and serving hatch to kitchen. The kitchen has been smartly fitted to include floor and wall mounted units as well as sufficient space for dining table and chairs. A tremendous conservatory by Mozolowski & Murray seamlessly connects the sitting room and the kitchen to the rear garden. A designated utility room houses a washing machine, tumble dryer, separate sink and a ceiling pulley.

Period features are retained including moulded woodwork, ceiling coving and exposed floorboards. The specification includes gas fired central heating, double glazed windows, a security alarm system and underfloor heating in the conservatory