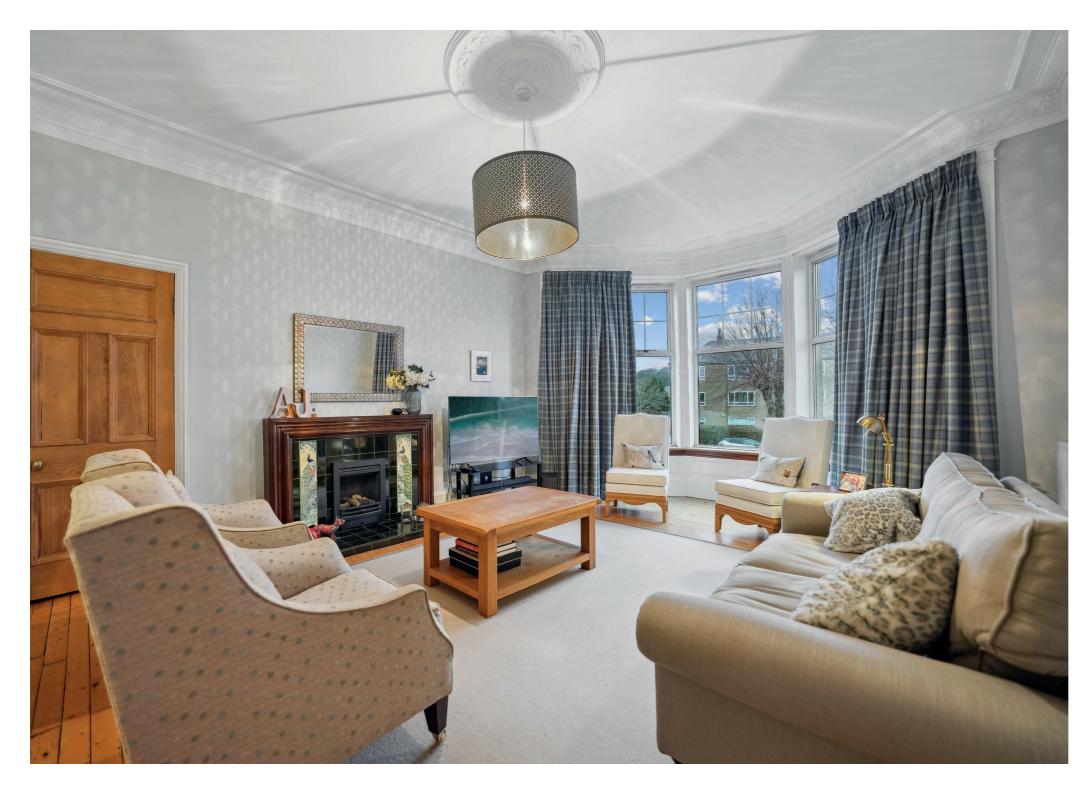

The accommodation includes; reception hallway with understairs storage, impressive bay windowed lounge with feature gas fireplace and a comfortable sitting room with a further gas fireplace and serving hatch to kitchen. The kitchen has been smartly fitted to include floor and wall mounted units as well as sufficient space for dining table and chairs. A tremendous conservatory by Mozolowski & Murray seamlessly connects the sitting room and the kitchen to the rear garden. A designated utility room houses a washing machine, tumble dryer, separate sink and a ceiling pulley.

Period features are retained including moulded woodwork, ceiling coving and exposed floorboards. The specification includes gas fired central heating, double glazed windows, a security alarm system and underfloor heating in the conservatory