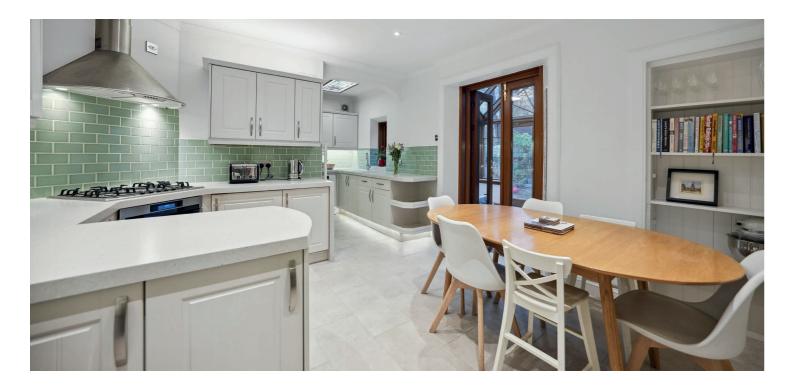

The accommodation includes; reception hallway with understairs storage, impressive bay windowed lounge with feature gas fireplace and a comfortable sitting room with a further gas fireplace and serving hatch to kitchen. The kitchen has been smartly fitted to include floor and wall mounted units as well as sufficient space for dining table and chairs. A tremendous conservatory by Mozolowski & Murray seamlessly connects the sitting room and the kitchen to the rear garden. A designated utility room houses a washing machine, tumble dryer, separate sink and a ceiling pulley.