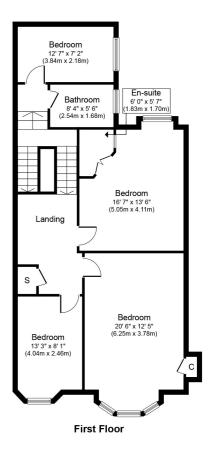

The original staircase with timber balustrade leads to a split level landing revealing four versatile bedrooms. A contemporary bathroom includes mains powered shower, underfloor heating and a duel fuel towel rail. A cleverly fitted en-suite shower in one of the bedrooms has another mains powered shower and a linen cupboard is accessed from the landing area. A ceiling hatch with ladder attached gives access into a floored and lined attic void with power and light provision.

SS4599 | Sat Nav: 48 Corrour Road, Glasgow, G43 2DX For the full home report visit **www.corumproperty.co.uk** \* All measurements and distances are approximate Floorplans are for illustration purposes and may not be to scale.