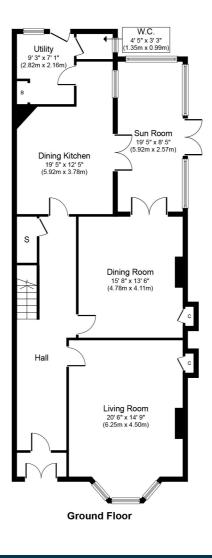

The accommodation includes; reception hallway with understairs storage, impressive bay windowed lounge with feature gas fireplace and a comfortable sitting room with a further gas fireplace and serving hatch to kitchen. The kitchen has been smartly fitted to include floor and wall mounted units as well as sufficient space for dining table and chairs. A tremendous conservatory by Mozolowski & Murray seamlessly connects the sitting room and the kitchen to the rear garden. A designated utility room houses a washing machine, tumble dryer, separate sink and a ceiling pulley.

SS4599 | Sat Nav: 48 Corrour Road, Glasgow, G43 2DX For the full home report visit **www.corumproperty.co.uk** \* All measurements and distances are approximate Floorplans are for illustration purposes and may not be to scale.