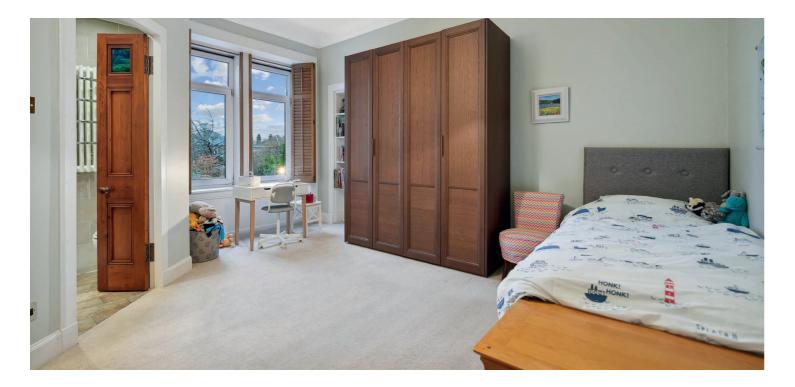

The original staircase with timber balustrade leads to a split level landing revealing four versatile bedrooms. A contemporary bathroom includes mains powered shower, underfloor heating and a duel fuel towel rail. A cleverly fitted en-suite shower in one of the bedrooms has another mains powered shower and a linen cupboard is accessed from the landing area. A ceiling hatch with ladder attached gives access into a floored and lined attic void with power and light provision.