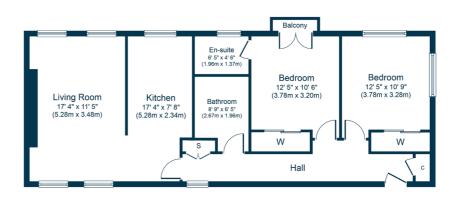

## FLAT 3/1, 5 PARKLANDS OVAL CROOKSTON

www.corumproperty.co.uk

- 2 | BEDROOMS
- 2 | BATHROOMS
- 1 | PUBLIC ROOM

A modern two bedroom apartment with a fantastic open outlook and designated parking.

- Quiet sought after development
- Open plan lounge (feature wall with inbuilt fire), dining, kitchen
- Two double bedrooms
- Bathroom and master en-suite
- Walk in condition with bright open aspects
- Gas central heating and double glazing

Sat Nav: Flat 3/1, 5 Parklands Oval, Crookston, G53 7SZ

CC4402

\*All measurements and distances are approximate.
Floorplans are for illustration purposes and may
not be to scale.

For the full home report visit www.corumproperty.co.uk