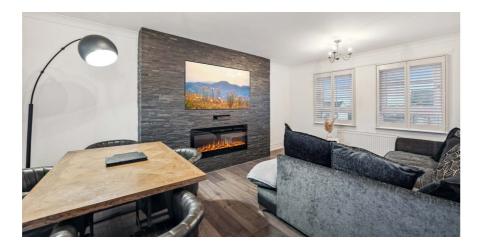

## FLAT 3/1, 5 PARKLANDS OVAL CROOKSTON

www.corumproperty.co.uk

- 2 | BEDROOMS
- 2 | BATHROOMS
- 1 | PUBLIC ROOM

A modern two bedroom apartment with a fantastic open outlook and designated parking.

- Quiet sought after development
- Open plan lounge (feature wall with inbuilt fire), dining, kitchen
- Two double bedrooms
- Bathroom and master en-suite
- Walk in condition with bright open aspects
- Gas central heating and double glazing