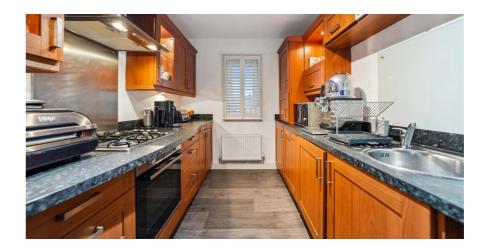

## FLAT 3/1, 5 PARKLANDS OVAL CROOKSTON

www.corumproperty.co.uk

- 2 | BEDROOMS
- 2 | BATHROOMS
- 1 | PUBLIC ROOM

A modern two bedroom apartment with a fantastic open outlook and designated parking.

- Quiet sought after development
- Open plan lounge (feature wall with inbuilt fire), dining, kitchen
- Two double bedrooms
- Bathroom and master en-suite
- Walk in condition with bright open aspects
- Gas central heating and double glazing