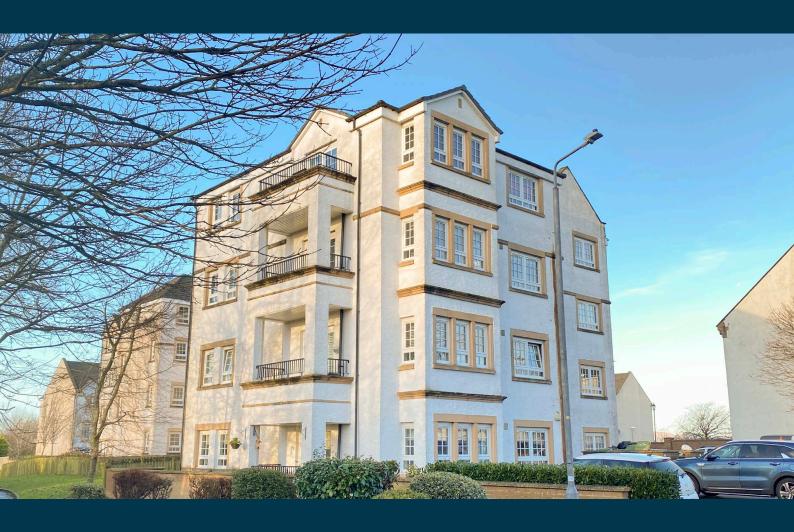

## FLAT 3/1, 5 PARKLANDS OVAL CROOKSTON

www.corumproperty.co.uk

- 2 | BEDROOMS
- 2 | BATHROOMS
- 1 | PUBLIC ROOM

A modern two bedroom apartment with a fantastic open outlook and designated parking.

- Quiet sought after development
- Open plan lounge (feature wall with inbuilt fire), dining, kitchen
- Two double bedrooms
- Bathroom and master en-suite
- Walk in condition with bright open aspects
- Gas central heating and double glazing

Sat Nav: Flat 3/1, 5 Parklands Oval, Crookston, G53 7SZ

CC4402

\*All measurements and distances are approximate.
Floorplans are for illustration purposes and may
not be to scale.

For the full home report visit www.corumproperty.co.uk