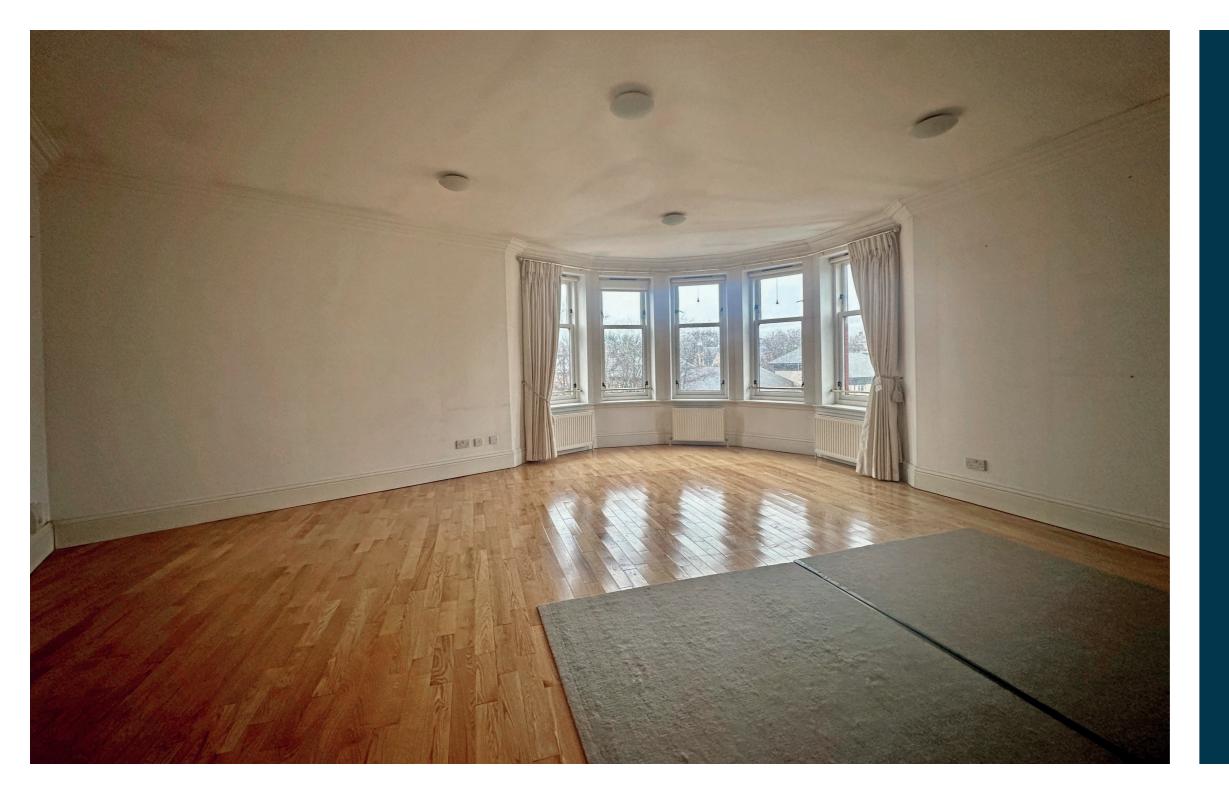

Internally, this three-bedroom apartment with a phenomenal open reception hallway, a large dual aspect living room with bay window and a spacious dining kitchen with fitted appliances, also with bay window overlooking Kingsborough Gardens. There are three double bedrooms, which all have fitted wardrobes and the principal also benefits from an en-suite bathroom with standalone shower. The main bathroom with four-piece suite and a selection of useful storage cupboards completes the accommodation on offer.