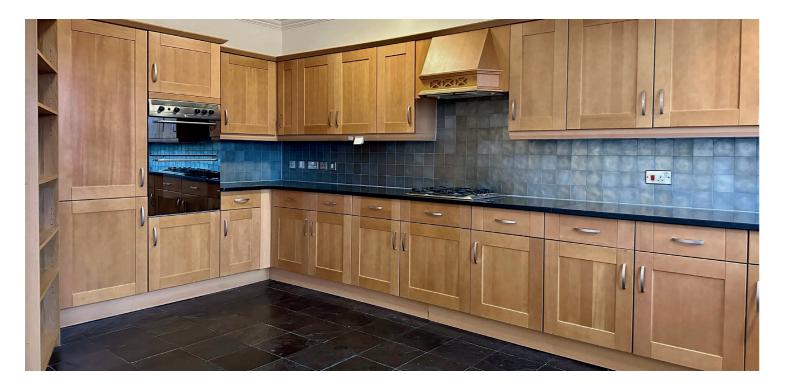

Internally, this three-bedroom apartment with a phenomenal open reception hallway, a large dual aspect living room with bay window and a spacious dining kitchen with fitted appliances, also with bay window overlooking Kingsborough Gardens. There are three double bedrooms, which all have fitted wardrobes and the principal also benefits from an en-suite bathroom with standalone shower. The main bathroom with four-piece suite and a selection of useful storage cupboards completes the accommodation on offer.