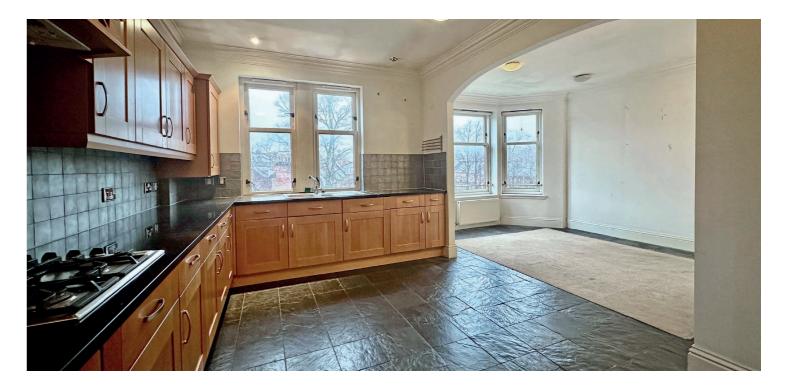

Internally, this three-bedroom apartment with a phenomenal open reception hallway, a large dual aspect living room with bay window and a spacious dining kitchen with fitted appliances, also with bay window overlooking Kingsborough Gardens. There are three double bedrooms, which all have fitted wardrobes and the principal also benefits from an en-suite bathroom with standalone shower. The main bathroom with four-piece suite and a selection of useful storage cupboards completes the accommodation on offer.