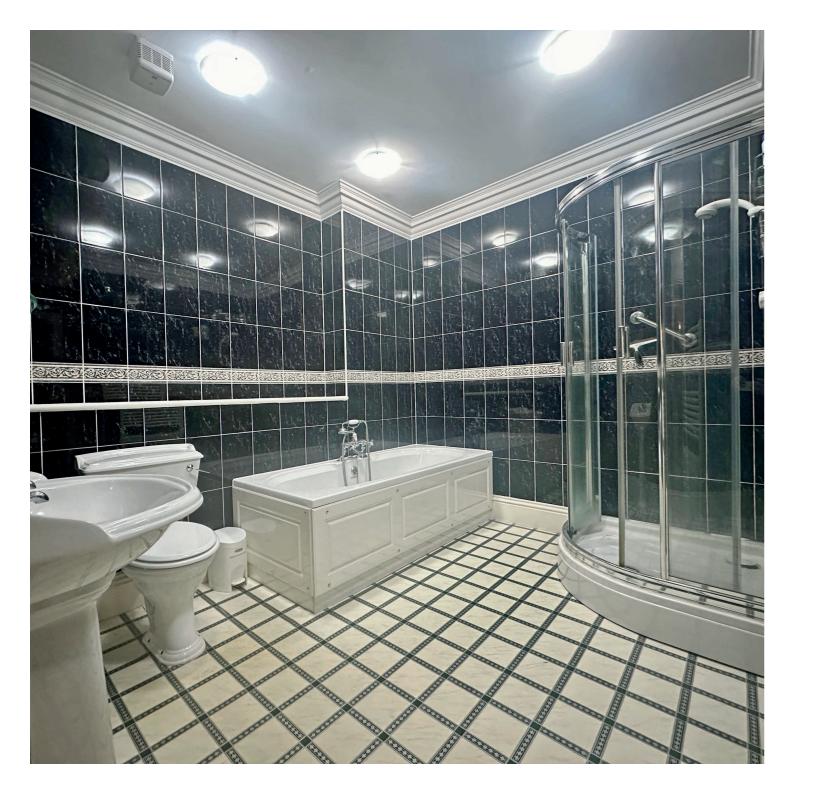

Internally, this three-bedroom apartment with a phenomenal open reception hallway, a large dual aspect living room with bay window and a spacious dining kitchen with fitted appliances, also with bay window overlooking Kingsborough Gardens. There are three double bedrooms, which all have fitted wardrobes and the principal also benefits from an en-suite bathroom with standalone shower. The main bathroom with four-piece suite and a selection of useful storage cupboards completes the accommodation on offer.