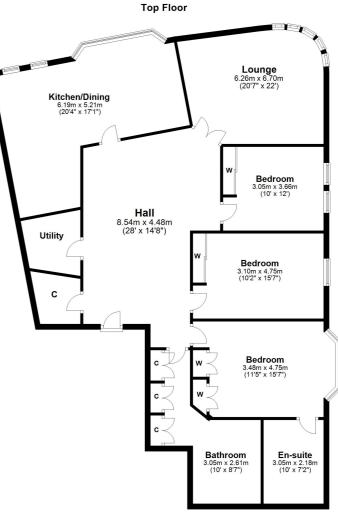

Internally, this three-bedroom apartment with a phenomenal open reception hallway, a large dual aspect living room with bay window and a spacious dining kitchen with fitted appliances, also with bay window overlooking Kingsborough Gardens. There are three double bedrooms, which all have fitted wardrobes and the principal also benefits from an en-suite bathroom with standalone shower. The main bathroom with four-piece suite and a selection of useful storage cupboards completes the accommodation on offer.

WE4909 | Sat Nav: 6 Kingsborough Gate, Hyndland, Glasgow, G12 For the full home report visit **www.corumproperty.co.uk** \* All measurements and distances are approximate Floorplans are for illustration purposes and may not be to scale.