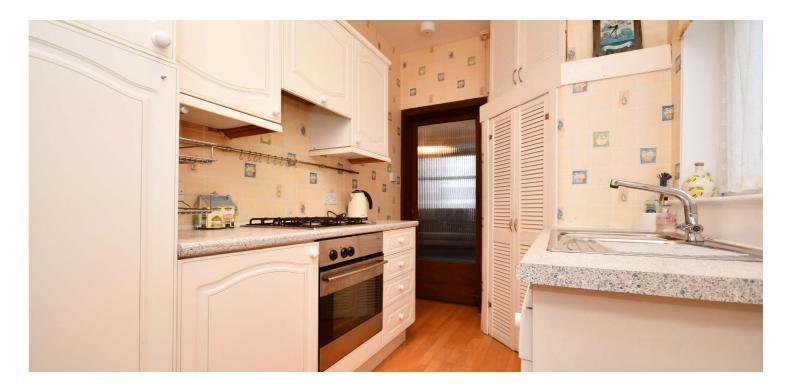

In summary, the internal accommodation extends to an entrance vestibule, an inner hallway with loft access, a spacious bay-windowed lounge with a feature gas fireplace, a fitted kitchen leading through to a large utility area with a door to the side, a fitted shower room suite, a dining room/ bedroom to the front and a further two double bedrooms at the rear.