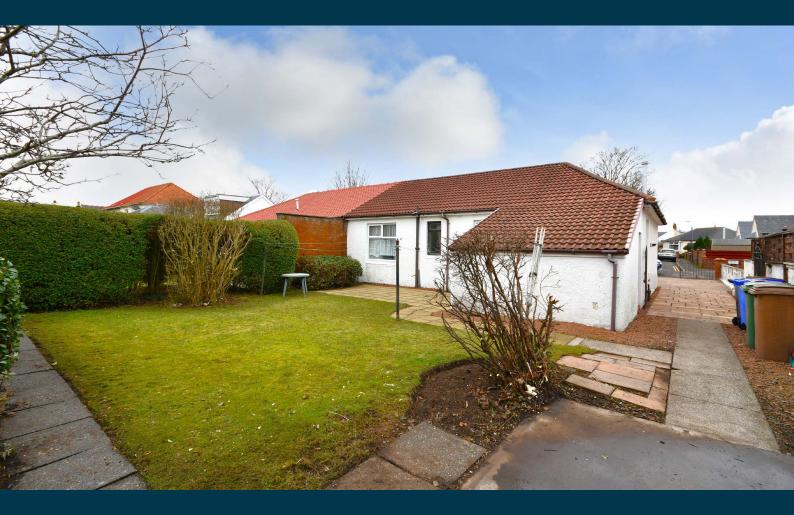

Number 10 offers to the market a truly spacious semi-detached bungalow that has a wealth of on-the-level accommodation and an incredible amount of potential to create a very special home. There is an undeveloped loft space and the property looks out over open public green space across Broompark Crescent to the front and has a hard-landscaped gated driveway and private south-facing gardens at the rear.

Externally there is a private gated garden to the front, laid with lawn, decorative borders and a sweeping monoblock area for off road parking, which extends with paving along the side of the of the property. There is access at the side round to a fully enclosed rear garden, with paved patio areas, lawn, mature shrubs and a south-facing aspect.