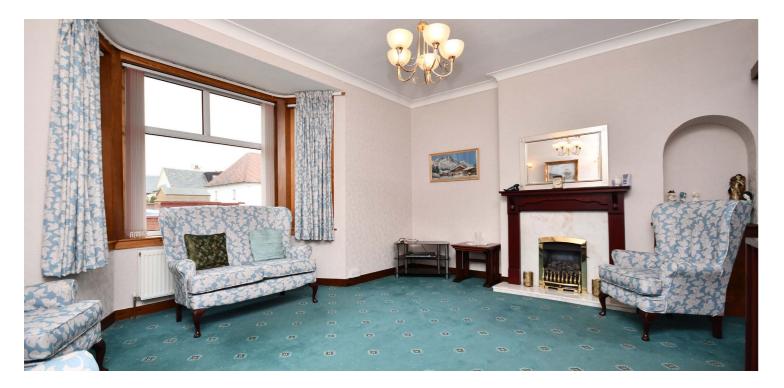

In summary, the internal accommodation extends to an entrance vestibule, an inner hallway with loft access, a spacious bay-windowed lounge with a feature gas fireplace, a fitted kitchen leading through to a large utility area with a door to the side, a fitted shower room suite, a dining room/ bedroom to the front and a further two double bedrooms at the rear.