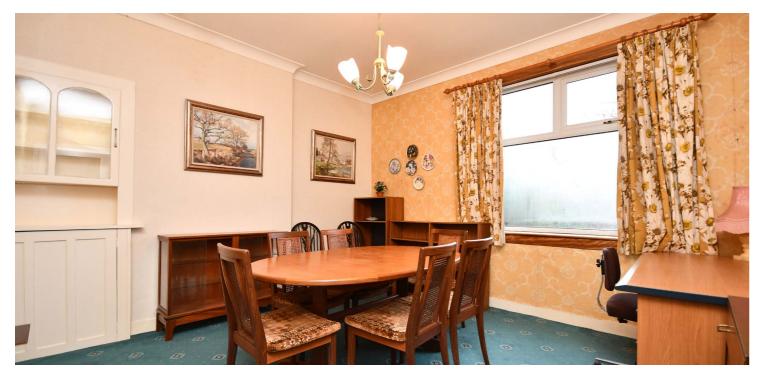

In summary, the internal accommodation extends to an entrance vestibule, an inner hallway with loft access, a spacious bay-windowed lounge with a feature gas fireplace, a fitted kitchen leading through to a large utility area with a door to the side, a fitted shower room suite, a dining room/ bedroom to the front and a further two double bedrooms at the rear.