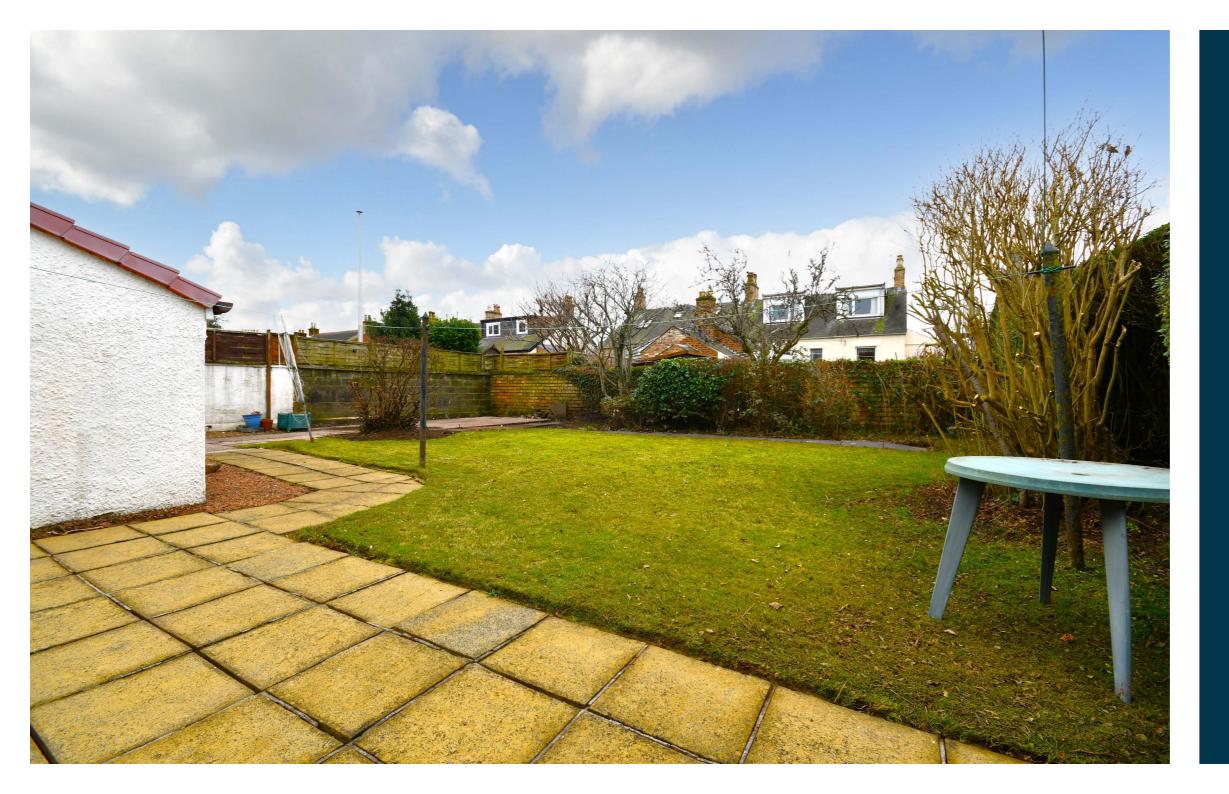

Externally there is a private gated garden to the front, laid with lawn, decorative borders and a sweeping monoblock area for off road parking, which extends with paving along the side of the of the property. There is access at the side round to a fully enclosed rear garden, with paved patio areas, lawn, mature shrubs and a south-facing aspect.