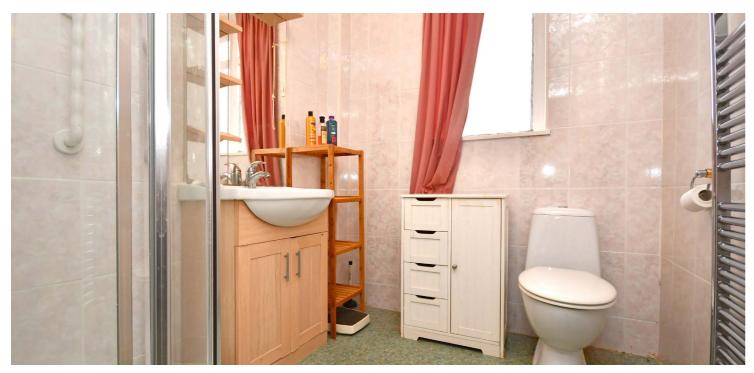

In summary, the internal accommodation extends to an entrance vestibule, an inner hallway with loft access, a spacious bay-windowed lounge with a feature gas fireplace, a fitted kitchen leading through to a large utility area with a door to the side, a fitted shower room suite, a dining room/ bedroom to the front and a further two double bedrooms at the rear.