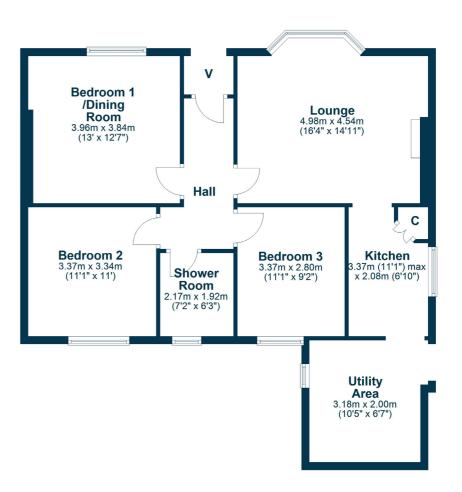

In summary, the internal accommodation extends to an entrance vestibule, an inner hallway with loft access, a spacious bay-windowed lounge with a feature gas fireplace, a fitted kitchen leading through to a large utility area with a door to the side, a fitted shower room suite, a dining room/ bedroom to the front and a further two double bedrooms at the rear.

AY4746 | Sat Nav: 10 Broompark Avenue, Prestwick, KA9 1LR For the full home report visit **www.corumproperty.co.uk** \* All measurements and distances are approximate Floorplans are for illustration purposes and may not be to scale.