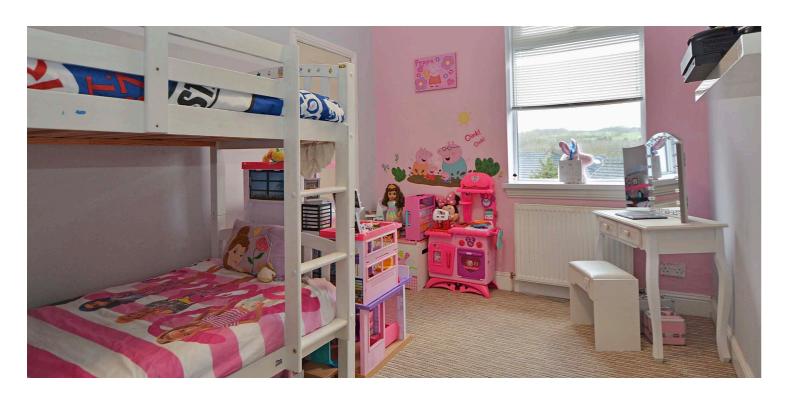

Both bedrooms are generously proportioned and offer built in storage/wardrobe space. Both bedrooms are rear facing. The modern shower room features a white suite and a shower cubicle, ensuring convenience and comfort.