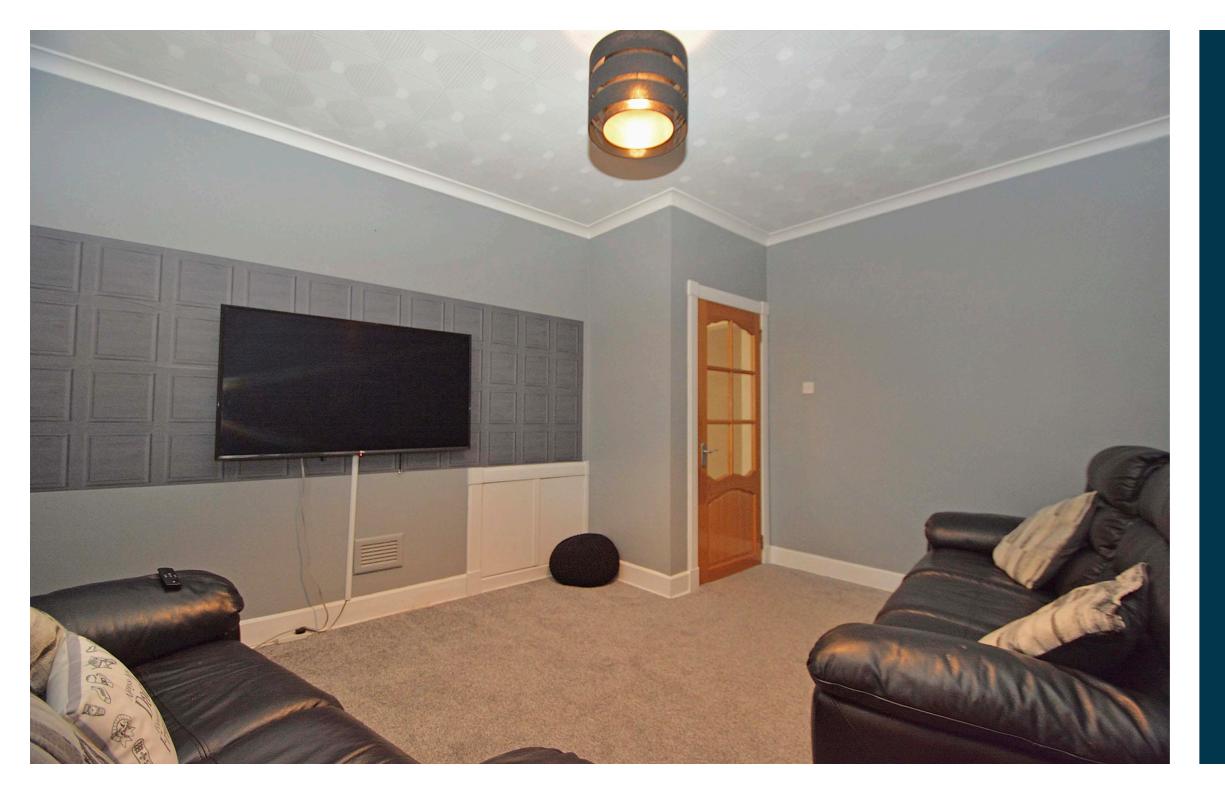

Upon entering the flat, you will find a tastefully decorated interior starircase leading to the first floor. The inner hallway has a useful storage cupboard and leads to the generous front facing lounge. The modern kitchen is also front facing, providing ample storage and workspace with a dining area.