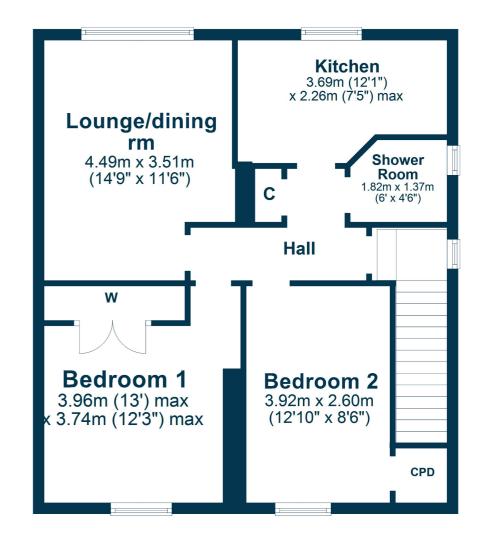

Upon entering the flat, you will find a tastefully decorated interior starircase leading to the first floor. The inner hallway has a useful storage cupboard and leads to the generous front facing lounge. The modern kitchen is also front facing, providing ample storage and workspace with a dining area.

Both bedrooms are generously proportioned and offer built in storage/wardrobe space. Both bedrooms are rear facing. The modern shower room features a white suite and a shower cubicle, ensuring convenience and comfort.

Externally, the flat benefits from a large rear garden with lawn and patio area, complete with a garden shed. This outdoor space is ideal for families with children and pets.

John Allan Drive is a sought after residential area located within close proximity to the centre of Cumnock which offers a range of amenities including supermarket and retail shopping, bars, restaurants, transport links and recreational facilities. In addition there is excellent primary and secondary schooling.