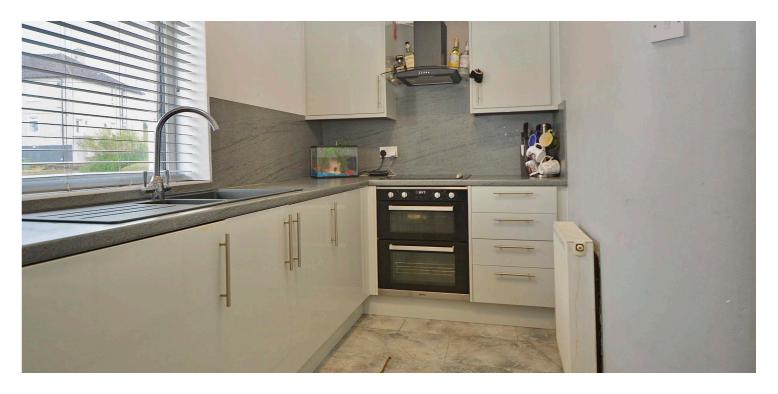

Upon entering the flat, you will find a tastefully decorated interior starircase leading to the first floor. The inner hallway has a useful storage cupboard and leads to the generous front facing lounge. The modern kitchen is also front facing, providing ample storage and workspace with a dining area.