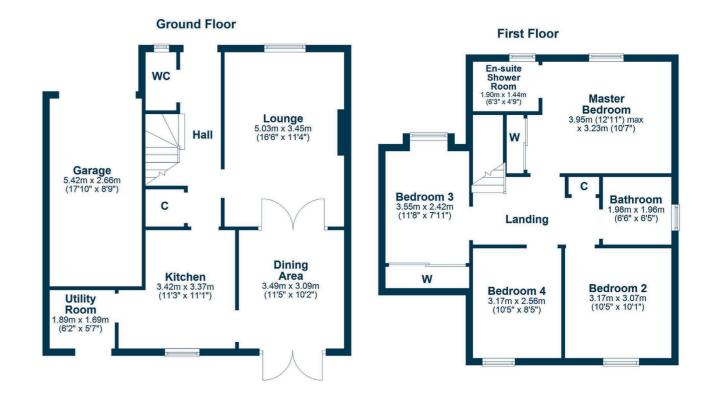

In more detail, the internal accommodation extends to an entrance hallway with an under stairs storage cupboard, a downstairs W.C, a spacious lounge with a feature fireplace and glass doors that lead into the dining room, which has patio doors out to the garden, a fitted kitchen and a separate utility room with a door to the rear. On the upper floor there is a landing with loft access and a storage cupboard, a master bedroom suite with a fitted wardrobe and an en suite shower room, three further double bedrooms and a family bathroom suite.

Externally the front garden has a monoblock paved driveway, lawn, access into the integral garage and gated access at the side round to a fully enclosed rear garden, which wraps around the side and has a paved patio area, a lawn and shrubs.