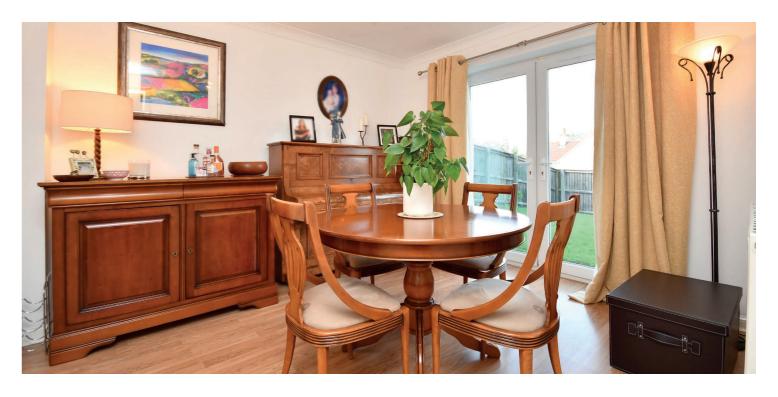

In more detail, the internal accommodation extends to an entrance hallway with an under stairs storage cupboard, a downstairs W.C, a spacious lounge with a feature fireplace and glass doors that lead into the dining room, which has patio doors out to the garden, a fitted kitchen and a separate utility room with a door to the rear. On the upper floor there is a landing with loft access and a storage cupboard, a master bedroom suite with a fitted wardrobe and an en suite shower room, three further double bedrooms and a family bathroom suite.