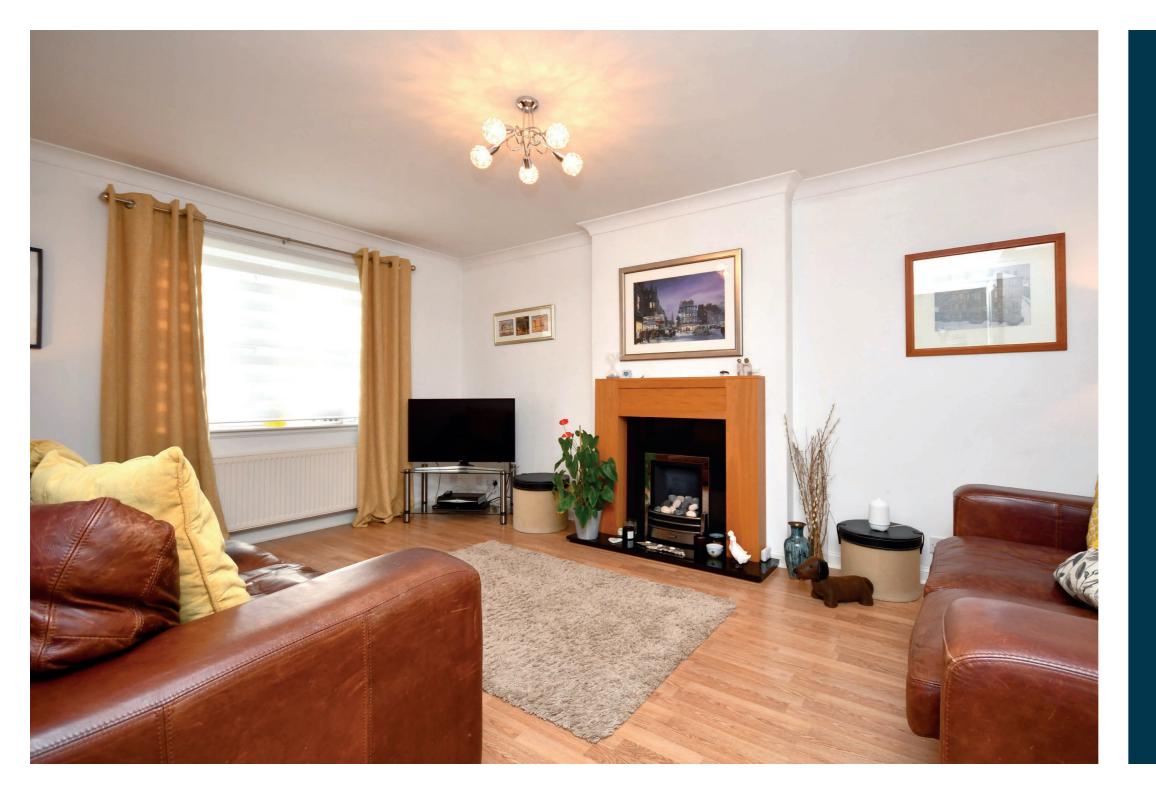

In more detail, the internal accommodation extends to an entrance hallway with an under stairs storage cupboard, a downstairs W.C, a spacious lounge with a feature fireplace and glass doors that lead into the dining room, which has patio doors out to the garden, a fitted kitchen and a separate utility room with a door to the rear. On the upper floor there is a landing with loft access and a storage cupboard, a master bedroom suite with a fitted wardrobe and an en suite shower room, three further double bedrooms and a family bathroom suite.