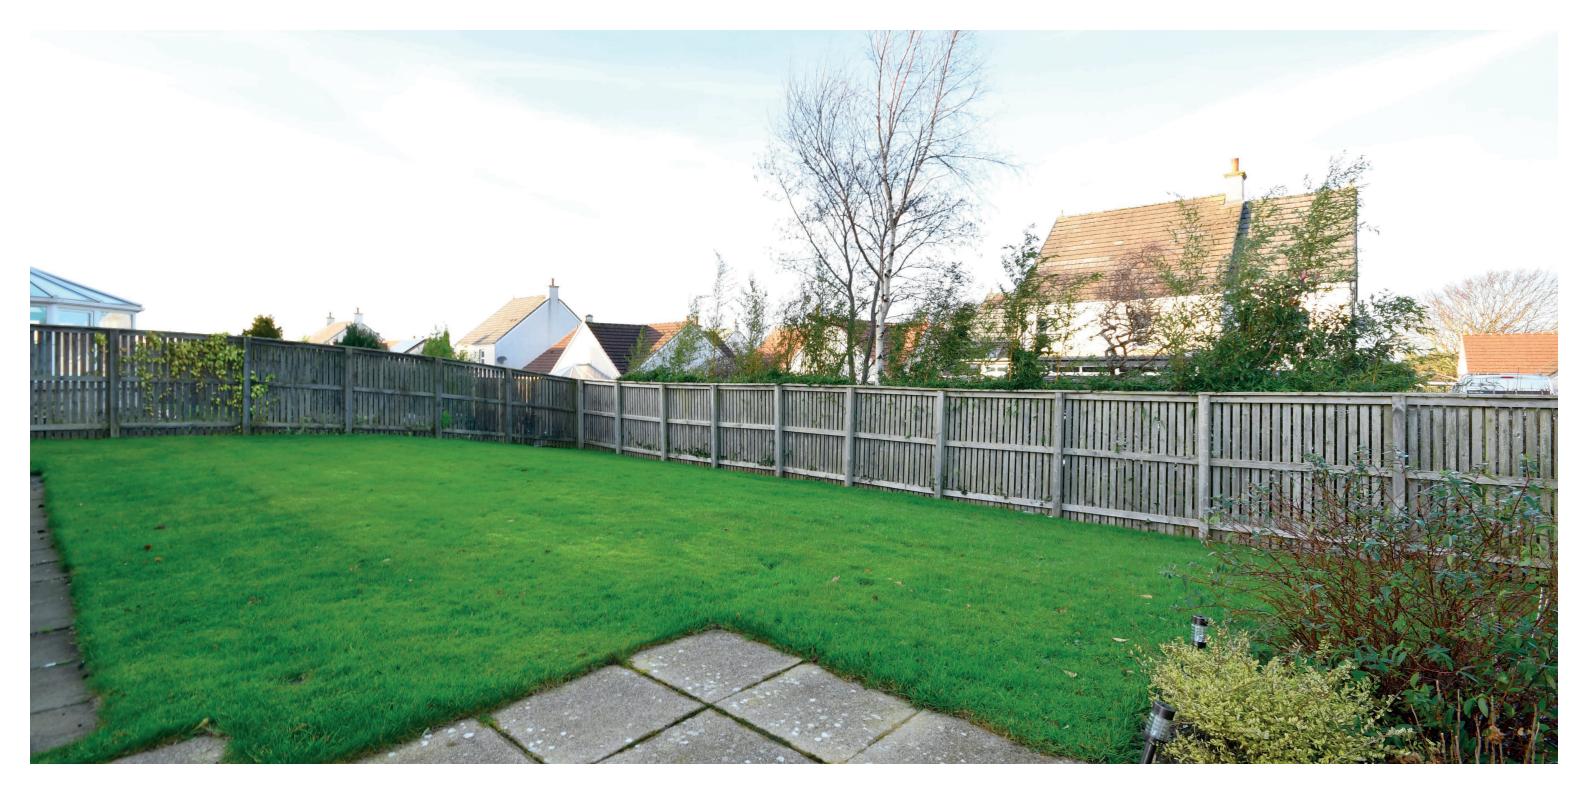

Externally the front garden has a monoblock paved driveway, lawn, access into the integral garage and gated access at the side round to a fully enclosed rear garden, which wraps around the side and has a paved patio area, a lawn and shrubs.