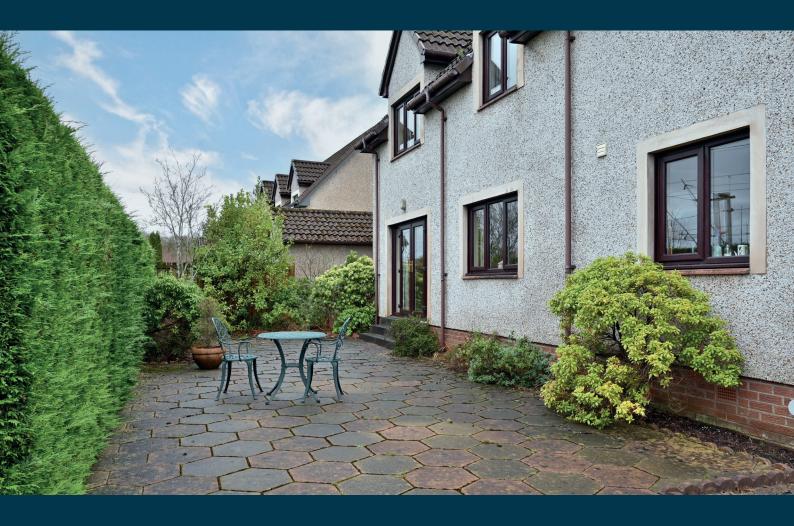

The property is set in landscaped gardens with a front lawn, a flagstone driveway to a single detached garage. There is a screen of hedgerow to the rear, a large patio and a gravel drying area.