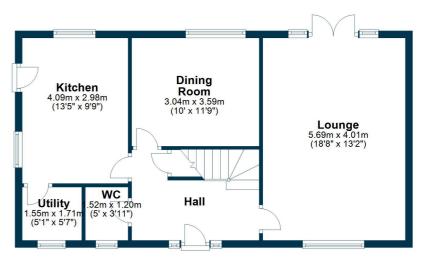

The spacious interior comprises of a reception hallway with a stair to the upper floor, a deep store cupboard below and a cloakroom/WC. The impressive lounge features a fire surround with an electric fire and twin French doors to the garden. There is a dining room, a fitted kitchen with space for a table and a utility room. The upper floor has a broad hallway, a family bathroom and access to all three bedrooms. The main bedroom features fitted wardrobes and a modern ensuite shower room.

## **Ground Floor**