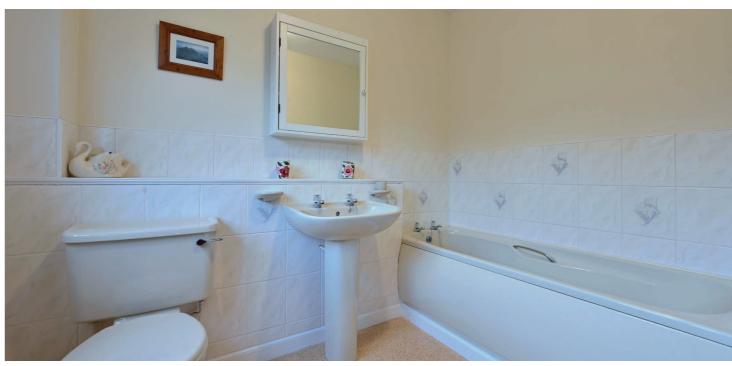

The spacious interior comprises of a reception hallway with a stair to the upper floor, a deep store cupboard below and a cloakroom/WC. The impressive lounge features a fire surround with an electric fire and twin French doors to the garden. There is a dining room, a fitted kitchen with space for a table and a utility room. The upper floor has a broad hallway, a family bathroom and access to all three bedrooms. The main bedroom features fitted wardrobes and a modern ensuite shower room.