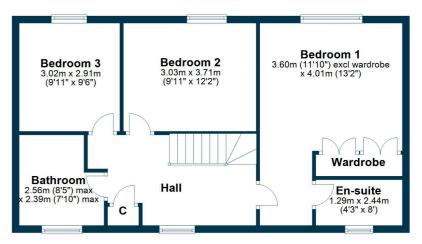

The spacious interior comprises of a reception hallway with a stair to the upper floor, a deep store cupboard below and a cloakroom/WC. The impressive lounge features a fire surround with an electric fire and twin French doors to the garden. There is a dining room, a fitted kitchen with space for a table and a utility room. The upper floor has a broad hallway, a family bathroom and access to all three bedrooms. The main bedroom features fitted wardrobes and a modern ensuite shower room.

## First Floor

This property is nicely positioned for accessing all amenities within the village of Langbank including the railway station which allows for travel to Glasgow City Centre in less than 30 minutes. The local primary school and village hall are also close by. Adjacent to Langbank sits the M8 motorway which allows for travel to Glasgow International Airport, INTU Retail Park and Glasgow City Centre.