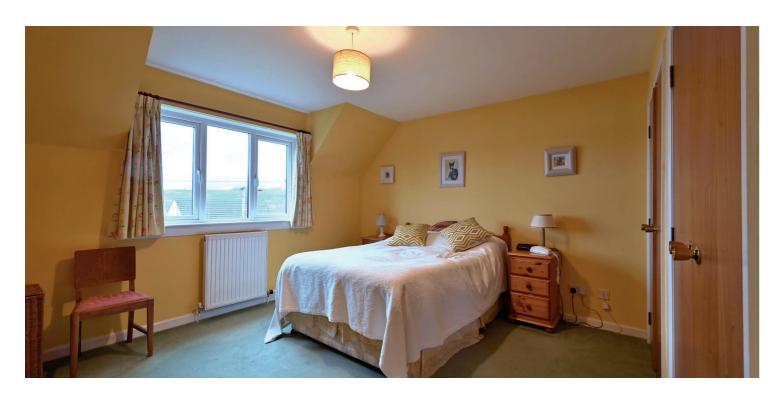

The spacious interior comprises of a reception hallway with a stair to the upper floor, a deep store cupboard below and a cloakroom/WC. The impressive lounge features a fire surround with an electric fire and twin French doors to the garden. There is a dining room, a fitted kitchen with space for a table and a utility room. The upper floor has a broad hallway, a family bathroom and access to all three bedrooms. The main bedroom features fitted wardrobes and a modern ensuite shower room.