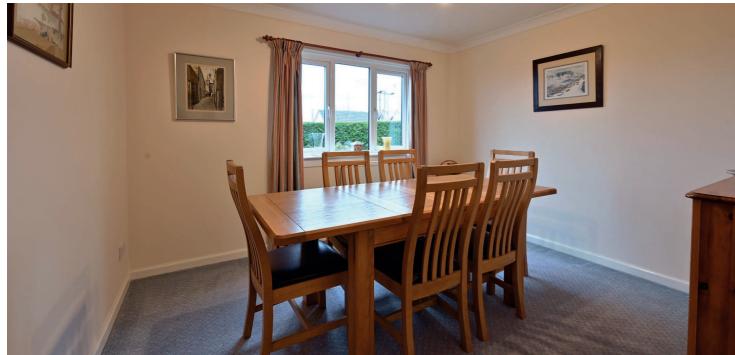

The spacious interior comprises of a reception hallway with a stair to the upper floor, a deep store cupboard below and a cloakroom/WC. The impressive lounge features a fire surround with an electric fire and twin French doors to the garden. There is a dining room, a fitted kitchen with space for a table and a utility room. The upper floor has a broad hallway, a family bathroom and access to all three bedrooms. The main bedroom features fitted wardrobes and a modern ensuite shower room.