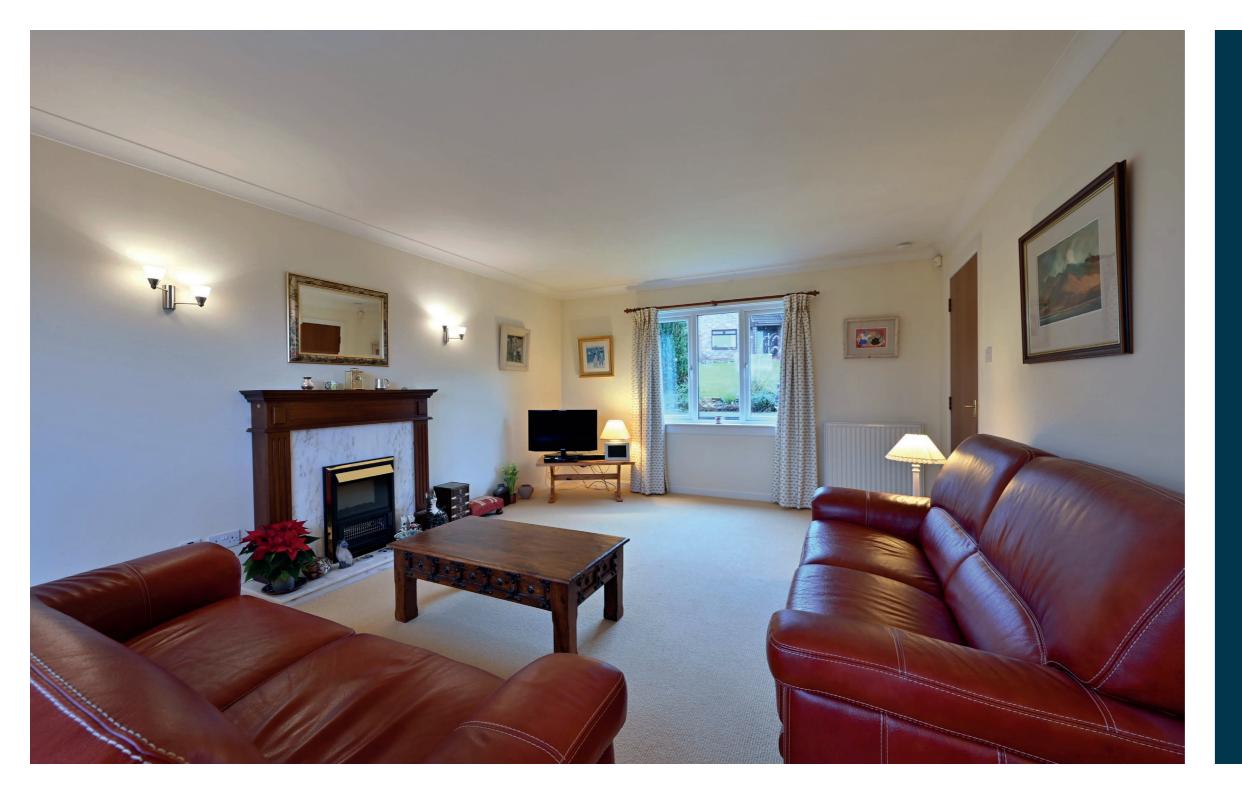

The spacious interior comprises of a reception hallway with a stair to the upper floor, a deep store cupboard below and a cloakroom/WC. The impressive lounge features a fire surround with an electric fire and twin French doors to the garden. There is a dining room, a fitted kitchen with space for a table and a utility room. The upper floor has a broad hallway, a family bathroom and access to all three bedrooms. The main bedroom features fitted wardrobes and a modern ensuite shower room.