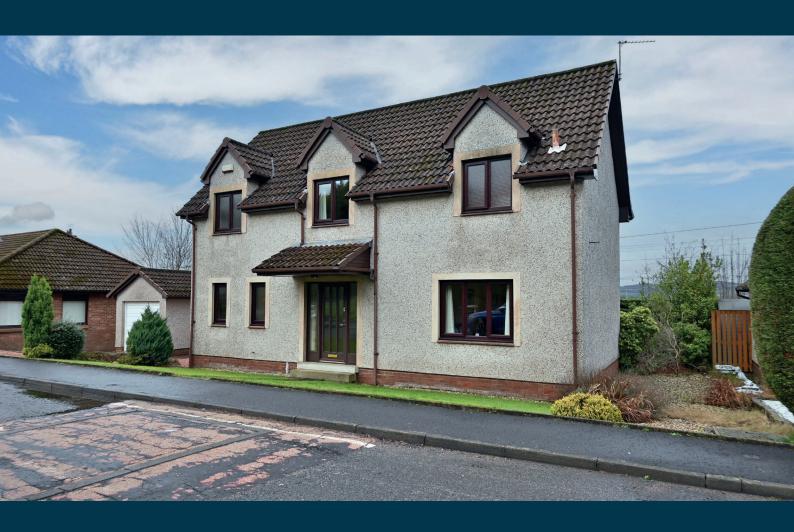

A modern detached villa positioned in a residential cul de sac within the village of Langbank on the southern bank of the river Clyde. A popular commuter village with direct access to the M8 motorway and a rail station with direct services to Glasgow City Centre, Gourock and Wemyss Bay. This property backs onto the railway with the upstairs bedrooms allowing views over such towards the river Clyde. The specification includes modern double glazed windows and a gas fired central heating system.

The property is set in landscaped gardens with a front lawn, a flagstone driveway to a single detached garage. There is a screen of hedgerow to the rear, a large patio and a gravel drying area.