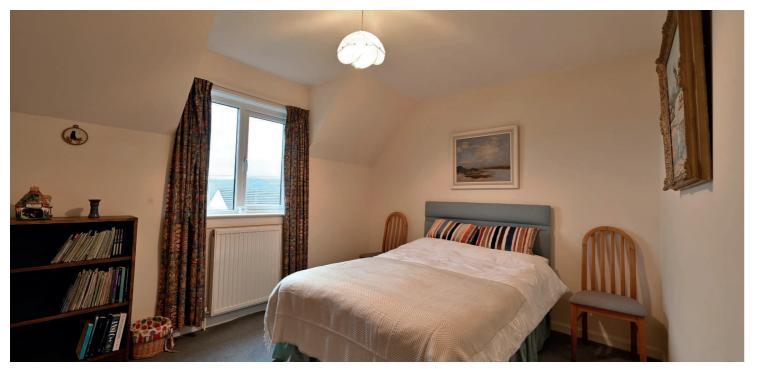

The spacious interior comprises of a reception hallway with a stair to the upper floor, a deep store cupboard below and a cloakroom/WC. The impressive lounge features a fire surround with an electric fire and twin French doors to the garden. There is a dining room, a fitted kitchen with space for a table and a utility room. The upper floor has a broad hallway, a family bathroom and access to all three bedrooms. The main bedroom features fitted wardrobes and a modern ensuite shower room.