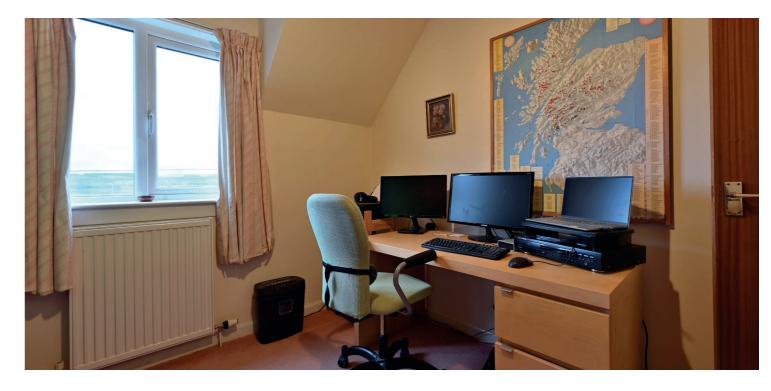

The spacious interior comprises of a reception hallway with a stair to the upper floor, a deep store cupboard below and a cloakroom/WC. The impressive lounge features a fire surround with an electric fire and twin French doors to the garden. There is a dining room, a fitted kitchen with space for a table and a utility room. The upper floor has a broad hallway, a family bathroom and access to all three bedrooms. The main bedroom features fitted wardrobes and a modern ensuite shower room.