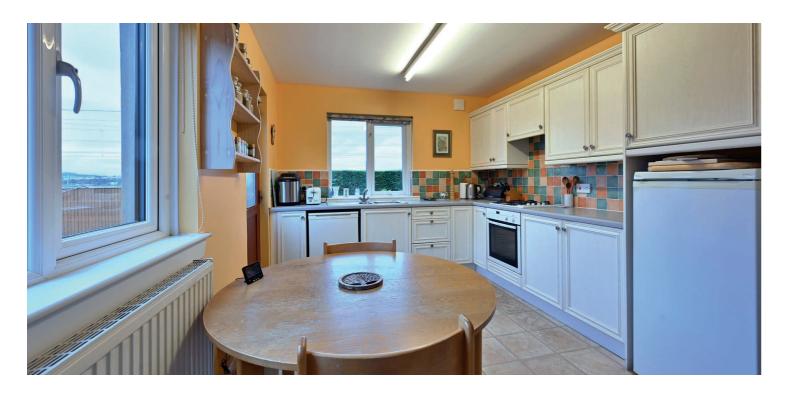

The spacious interior comprises of a reception hallway with a stair to the upper floor, a deep store cupboard below and a cloakroom/WC. The impressive lounge features a fire surround with an electric fire and twin French doors to the garden. There is a dining room, a fitted kitchen with space for a table and a utility room. The upper floor has a broad hallway, a family bathroom and access to all three bedrooms. The main bedroom features fitted wardrobes and a modern ensuite shower room.