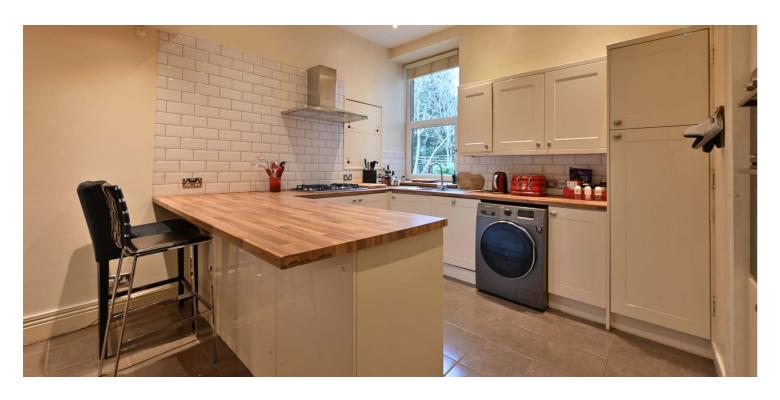

The main door leads into a reception hallway with a broad central area configured as a dining area and a deep walk in store. The rear section of the hall has built in storage and a rear door to the communal hall on Mansionhouse Road. The charming lounge features timber flooring, neutral décor and a front facing bay window. The kitchen has fitted furniture with a breakfast bar, integral double oven, gas hob, cooker hood and space for further freestanding appliances. The main bedroom enjoys a corner position with corner and side windows and a period fireplace. There are three further bedrooms and a modern shower room with a large walk in shower, twin wash basins and a wc.