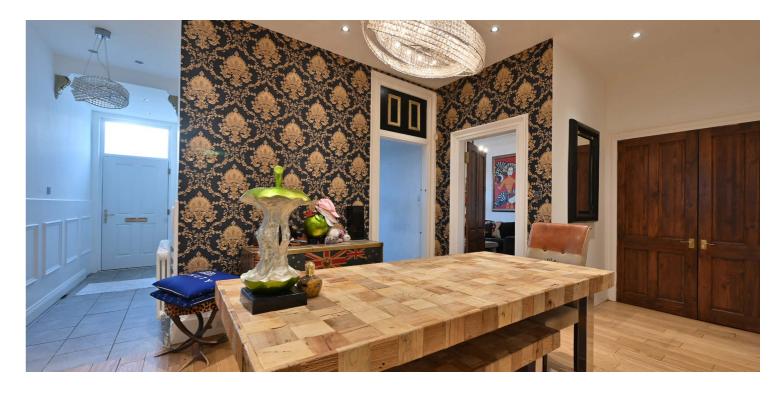

The main door leads into a reception hallway with a broad central area configured as a dining area and a deep walk in store. The rear section of the hall has built in storage and a rear door to the communal hall on Mansionhouse Road. The charming lounge features timber flooring, neutral décor and a front facing bay window. The kitchen has fitted furniture with a breakfast bar, integral double oven, gas hob, cooker hood and space for further freestanding appliances. The main bedroom enjoys a corner position with corner and side windows and a period fireplace. There are three further bedrooms and a modern shower room with a large walk in shower, twin wash basins and a wc.