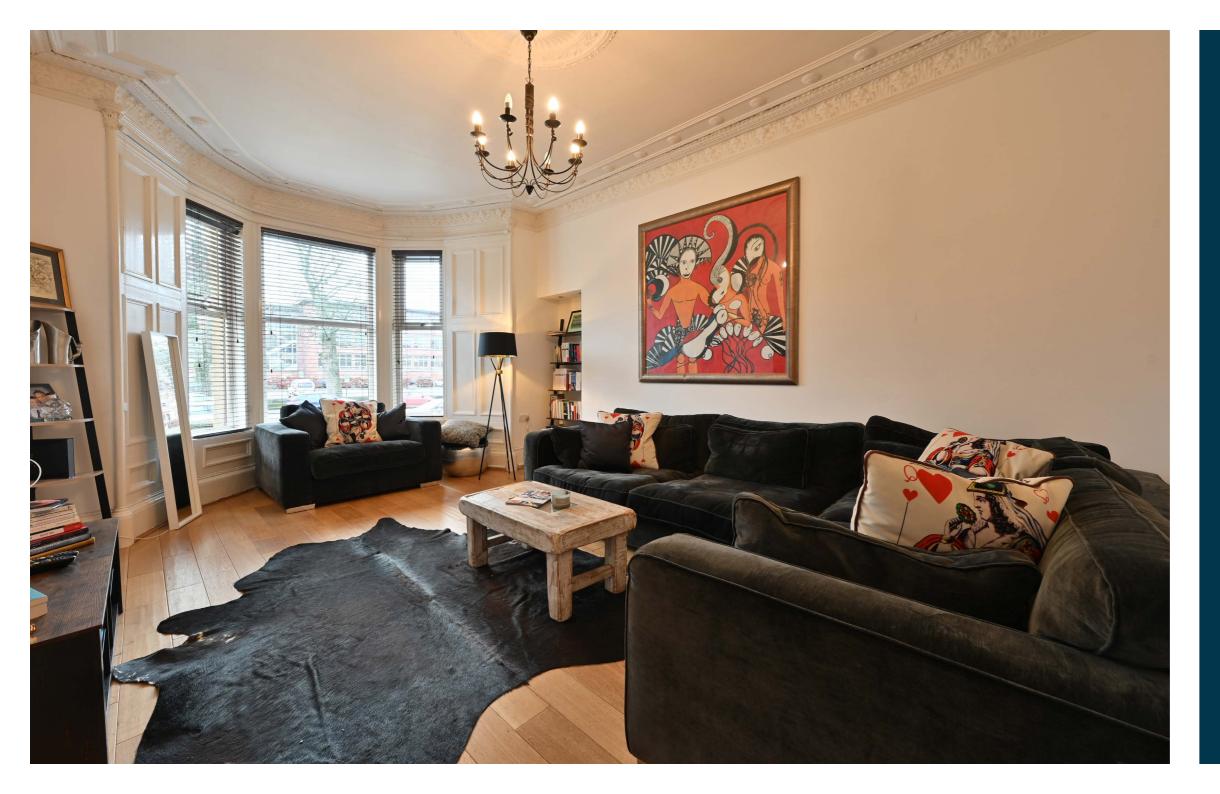

The main door leads into a reception hallway with a broad central area configured as a dining area and a deep walk in store. The rear section of the hall has built in storage and a rear door to the communal hall on Mansionhouse Road. The charming lounge features timber flooring, neutral décor and a front facing bay window. The kitchen has fitted furniture with a breakfast bar, integral double oven, gas hob, cooker hood and space for further freestanding appliances. The main bedroom enjoys a corner position with corner and side windows and a period fireplace. There are three further bedrooms and a modern shower room with a large walk in shower, twin wash basins and a wc.