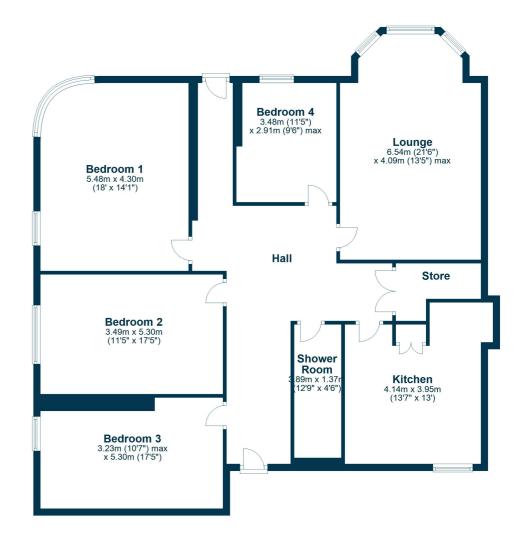

The property offers stylish accommodation with a five apartment layout that extends to 1700 square feet. The main door access is from Glasgow Road with an additional door into the communal hallway of 1 Mansionhouse Road. The interior features an upgraded modern shower room, double glazing and a gas fired central heating system. There are private gardens on Mansionhouse Road and communal landscaped gardens to the rear.

The main door leads into a reception hallway with a broad central area configured as a dining area and a deep walk in store. The rear section of the hall has built in storage and a rear door to the communal hall on Mansionhouse Road. The charming lounge features timber flooring, neutral décor and a front facing bay window. The kitchen has fitted furniture with a breakfast bar, integral double oven, gas hob, cooker hood and space for further freestanding appliances. The main bedroom enjoys a corner position with corner and side windows and a period fireplace. There are three further bedrooms and a modern shower room with a large walk in shower, twin wash basins and a wc.

BW2368 | Sat Nav: 35 Glasgow Road, Paisley, PA1 3PA

For the full home report visit www.corumproperty.co.uk

\* All measurements and distances are approximate Floorplans are for illustration purposes and may not be to scale.