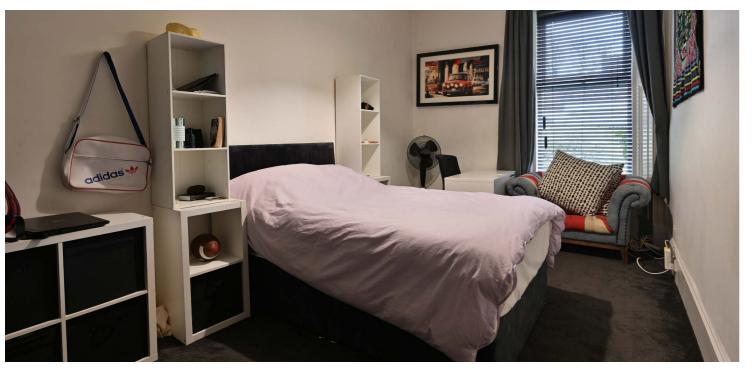

The main door leads into a reception hallway with a broad central area configured as a dining area and a deep walk in store. The rear section of the hall has built in storage and a rear door to the communal hall on Mansionhouse Road. The charming lounge features timber flooring, neutral décor and a front facing bay window. The kitchen has fitted furniture with a breakfast bar, integral double oven, gas hob, cooker hood and space for further freestanding appliances. The main bedroom enjoys a corner position with corner and side windows and a period fireplace. There are three further bedrooms and a modern shower room with a large walk in shower, twin wash basins and a wc.