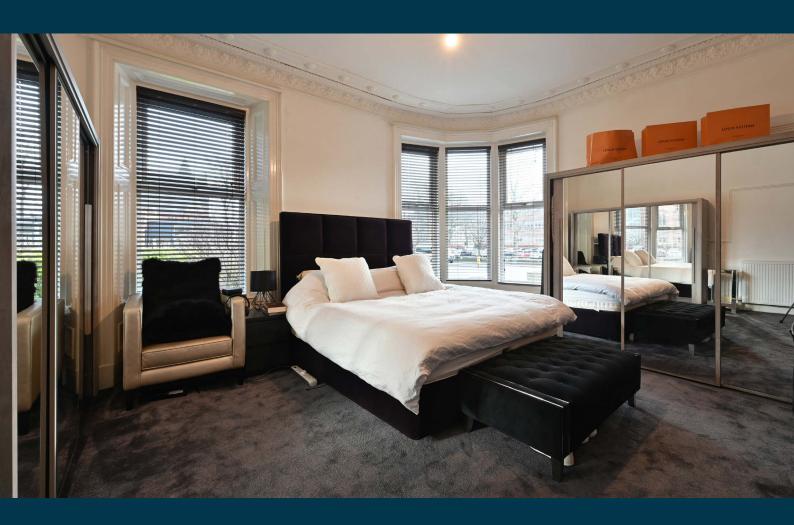

The main door leads into a reception hallway with a broad central area configured as a dining area and a deep walk in store. The rear section of the hall has built in storage and a rear door to the communal hall on Mansionhouse Road. The charming lounge features timber flooring, neutral décor and a front facing bay window. The kitchen has fitted furniture with a breakfast bar, integral double oven, gas hob, cooker hood and space for further freestanding appliances. The main bedroom enjoys a corner position with corner and side windows and a period fireplace. There are three further bedrooms and a modern shower room with a large walk in shower, twin wash basins and a wc.