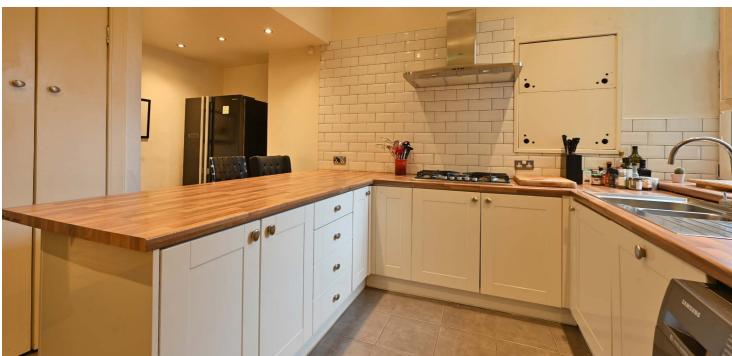

The main door leads into a reception hallway with a broad central area configured as a dining area and a deep walk in store. The rear section of the hall has built in storage and a rear door to the communal hall on Mansionhouse Road. The charming lounge features timber flooring, neutral décor and a front facing bay window. The kitchen has fitted furniture with a breakfast bar, integral double oven, gas hob, cooker hood and space for further freestanding appliances. The main bedroom enjoys a corner position with corner and side windows and a period fireplace. There are three further bedrooms and a modern shower room with a large walk in shower, twin wash basins and a wc.