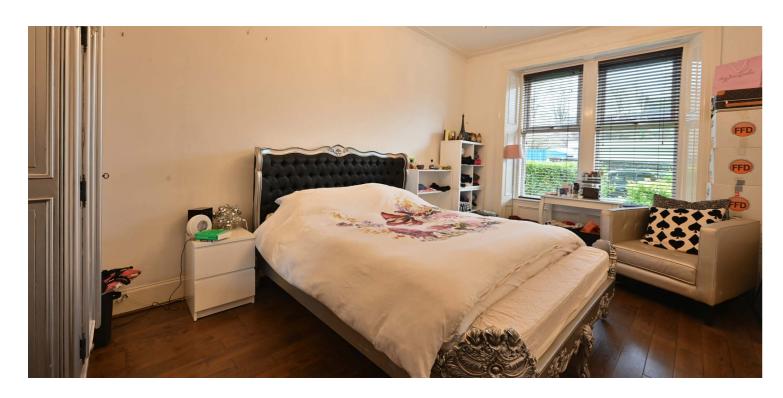

The main door leads into a reception hallway with a broad central area configured as a dining area and a deep walk in store. The rear section of the hall has built in storage and a rear door to the communal hall on Mansionhouse Road. The charming lounge features timber flooring, neutral décor and a front facing bay window. The kitchen has fitted furniture with a breakfast bar, integral double oven, gas hob, cooker hood and space for further freestanding appliances. The main bedroom enjoys a corner position with corner and side windows and a period fireplace. There are three further bedrooms and a modern shower room with a large walk in shower, twin wash basins and a wc.