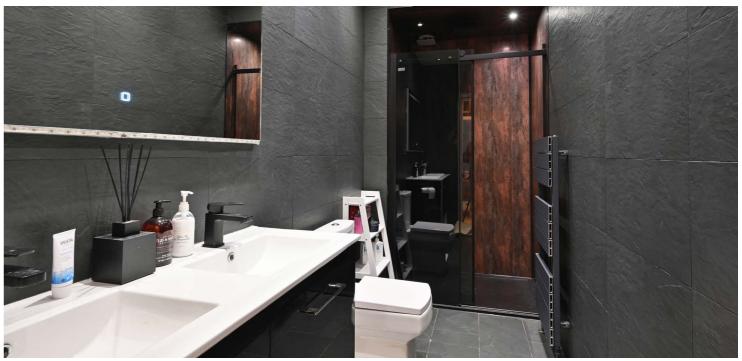

The property offers stylish accommodation with a five apartment layout that extends to 1700 square feet. The main door access is from Glasgow Road with an additional door into the communal hallway of 1 Mansionhouse Road. The interior features an upgraded modern shower room, double glazing and a gas fired central heating system. There are private gardens on Mansionhouse Road and communal landscaped gardens to the rear.

The main door leads into a reception hallway with a broad central area configured as a dining area and a deep walk in store. The rear section of the hall has built in storage and a rear door to the communal hall on Mansionhouse Road. The charming lounge features timber flooring, neutral décor and a front facing bay window. The kitchen has fitted furniture with a breakfast bar, integral double oven, gas hob, cooker hood and space for further freestanding appliances. The main bedroom enjoys a corner position with corner and side windows and a period fireplace. There are three further bedrooms and a modern shower room with a large walk in shower, twin wash basins and a wc.