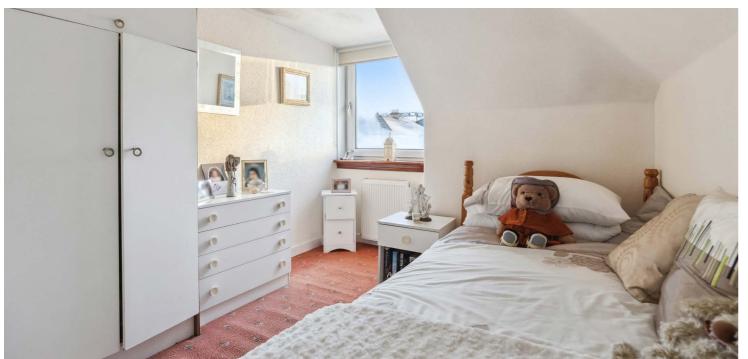

Ground floor extends to entrance vestibule, traditional style reception hallway, generous bay windowed lounge/dining room to front, lovely front facing sitting room, rear facing double bedroom, modern shower room, and fitted kitchen with a range of wall and base units and access to garden at rear. Accessed via staircase off the lounge, upstairs provides two further bedrooms with storage adjacent. Specification includes a system of gas central heating and double glazing.