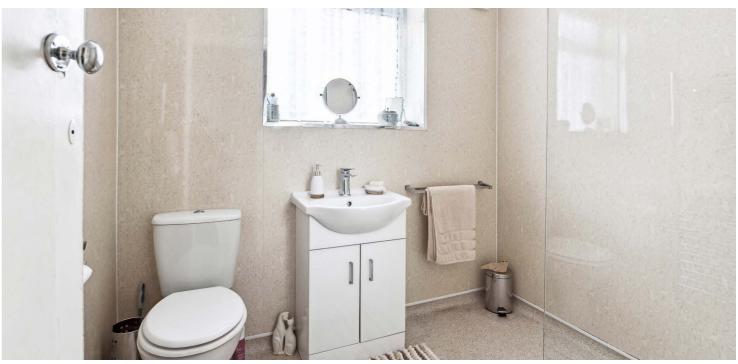

Ground floor extends to entrance vestibule, traditional style reception hallway, generous bay windowed lounge/dining room to front, lovely front facing sitting room, rear facing double bedroom, modern shower room, and fitted kitchen with a range of wall and base units and access to garden at rear. Accessed via staircase off the lounge, upstairs provides two further bedrooms with storage adjacent. Specification includes a system of gas central heating and double glazing.