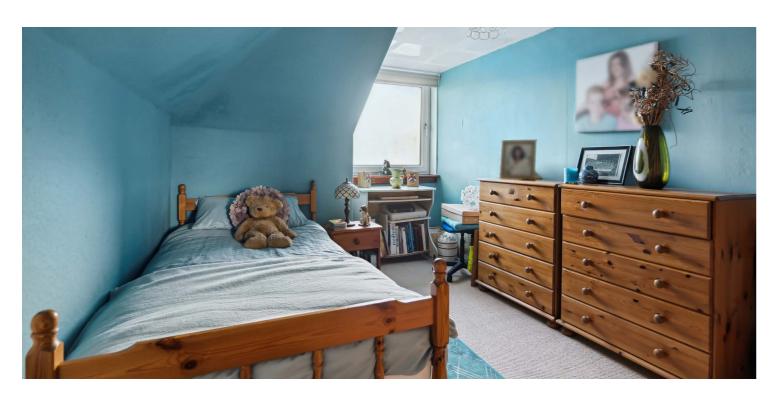

Ground floor extends to entrance vestibule, traditional style reception hallway, generous bay windowed lounge/dining room to front, lovely front facing sitting room, rear facing double bedroom, modern shower room, and fitted kitchen with a range of wall and base units and access to garden at rear. Accessed via staircase off the lounge, upstairs provides two further bedrooms with storage adjacent. Specification includes a system of gas central heating and double glazing.