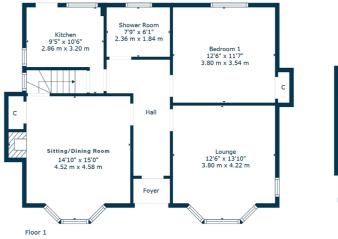

Ground floor extends to entrance vestibule, traditional style reception hallway, generous bay windowed lounge/dining room to front, lovely front facing sitting room, rear facing double bedroom, modern shower room, and fitted kitchen with a range of wall and base units and access to garden at rear. Accessed via staircase off the lounge, upstairs provides two further bedrooms with storage adjacent. Specification includes a system of gas central heating and double glazing.

CC0739 | Sat Nav: 20 Gordon Road, Netherlee, G44 3TW

For the full home report visit www.corumproperty.co.uk

\* All measurements and distances are approximate Floorplans are for illustration purposes and may not be to scale.