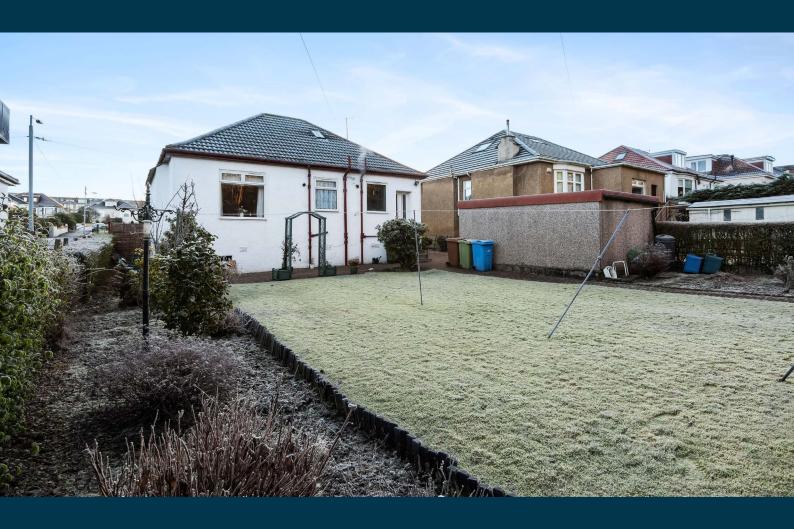

## 20 GORDON ROAD NETHERLEE

www.corumproperty.co.uk

- 3 | BEDROOMS
- 1 | BATHROOM
- 2 | PUBLIC ROOMS

A traditional detached bungalow set within private garden grounds.

This traditional stone fronted detached bungalow enjoys a quiet yet convenient location within the popular suburb of Netherlee. Set within private garden grounds, the subjects also offer scope for further investment/development (subject to planning) and could potentially suit a variety of purchasers.

Externally the property is set within private level garden grounds easily maintained by virtue of lawned area.

Driveway and detached garage to side.

Netherlee is one of East Renfrewshire's most sought-after residential suburbs and is a haven for young growing families enjoying access to some of the best schooling within the local area. There is a full range of independent retailers including cafes and restaurants, and the district provides swift access via both road and rail to the city centre and beyond. There is a variety of places of worship found within the surrounding area and an array of sports and leisure activities including local parks, health clubs, gyms and golf courses close to hand in addition to equestrian pursuits.