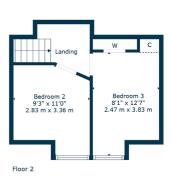

Ground floor extends to entrance vestibule, traditional style reception hallway, generous bay windowed lounge/dining room to front, lovely front facing sitting room, rear facing double bedroom, modern shower room, and fitted kitchen with a range of wall and base units and access to garden at rear. Accessed via staircase off the lounge, upstairs provides two further bedrooms with storage adjacent. Specification includes a system of gas central heating and double glazing.

CC0739 | Sat Nav: 20 Gordon Road, Netherlee, G44 3TW

For the full home report visit www.corumproperty.co.uk

\* All measurements and distances are approximate Floorplans are for illustration purposes and may not be to scale.