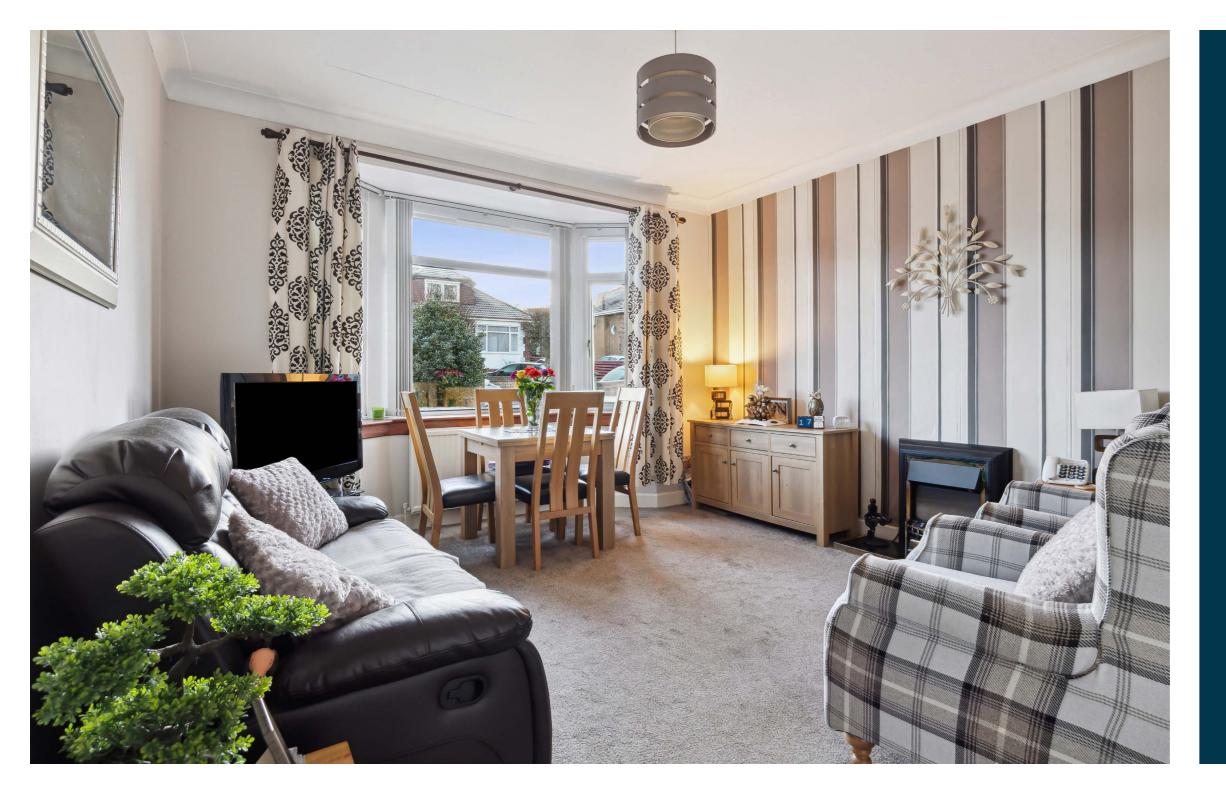

Ground floor extends to entrance vestibule, traditional style reception hallway, generous bay windowed lounge/dining room to front, lovely front facing sitting room, rear facing double bedroom, modern shower room, and fitted kitchen with a range of wall and base units and access to garden at rear. Accessed via staircase off the lounge, upstairs provides two further bedrooms with storage adjacent. Specification includes a system of gas central heating and double glazing.