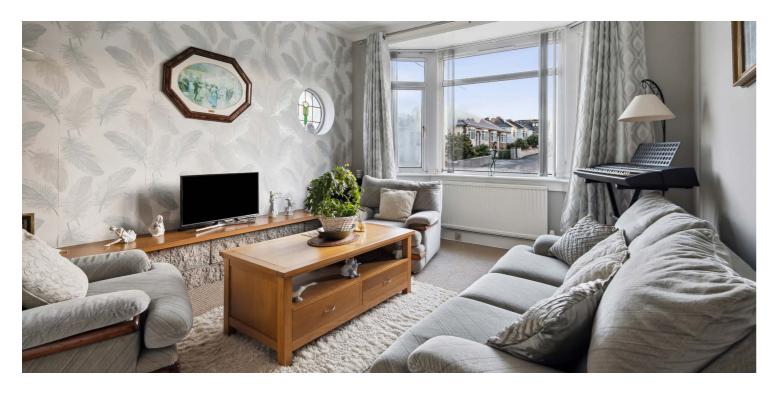

Ground floor extends to entrance vestibule, traditional style reception hallway, generous bay windowed lounge/dining room to front, lovely front facing sitting room, rear facing double bedroom, modern shower room, and fitted kitchen with a range of wall and base units and access to garden at rear. Accessed via staircase off the lounge, upstairs provides two further bedrooms with storage adjacent. Specification includes a system of gas central heating and double glazing.