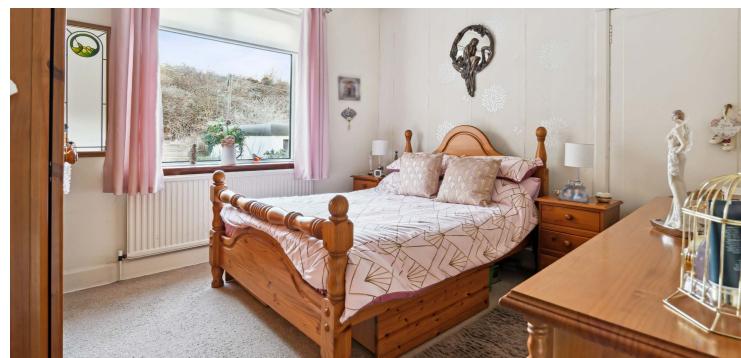

Ground floor extends to entrance vestibule, traditional style reception hallway, generous bay windowed lounge/dining room to front, lovely front facing sitting room, rear facing double bedroom, modern shower room, and fitted kitchen with a range of wall and base units and access to garden at rear. Accessed via staircase off the lounge, upstairs provides two further bedrooms with storage adjacent. Specification includes a system of gas central heating and double glazing.