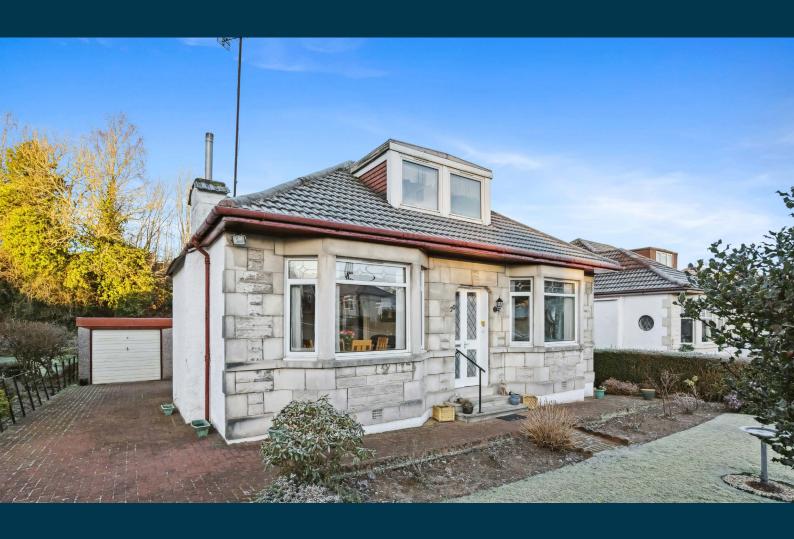

## 20 GORDON ROAD NETHERLEE

www.corumproperty.co.uk

- 3 | BEDROOMS
- 1 | BATHROOM
- 2 | PUBLIC ROOMS

A traditional detached bungalow set within private garden grounds.

This traditional stone fronted detached bungalow enjoys a quiet yet convenient location within the popular suburb of Netherlee. Set within private garden grounds, the subjects also offer scope for further investment/development (subject to planning) and could potentially suit a variety of purchasers.

Externally the property is set within private level garden grounds easily maintained by virtue of lawned area.

Driveway and detached garage to side.

Netherlee is one of East Renfrewshire's most sought-after residential suburbs and is a haven for young growing families enjoying access to some of the best schooling within the local area. There is a full range of independent retailers including cafes and restaurants, and the district provides swift access via both road and rail to the city centre and beyond. There is a variety of places of worship found within the surrounding area and an array of sports and leisure activities including local parks, health clubs, gyms and golf courses close to hand in addition to equestrian pursuits.