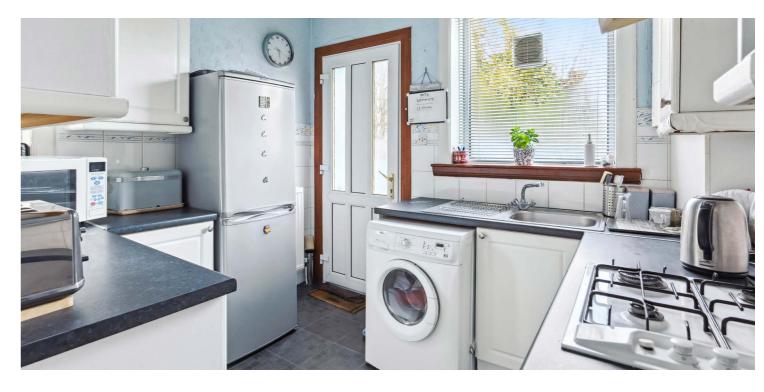

Ground floor extends to entrance vestibule, traditional style reception hallway, generous bay windowed lounge/dining room to front, lovely front facing sitting room, rear facing double bedroom, modern shower room, and fitted kitchen with a range of wall and base units and access to garden at rear. Accessed via staircase off the lounge, upstairs provides two further bedrooms with storage adjacent. Specification includes a system of gas central heating and double glazing.