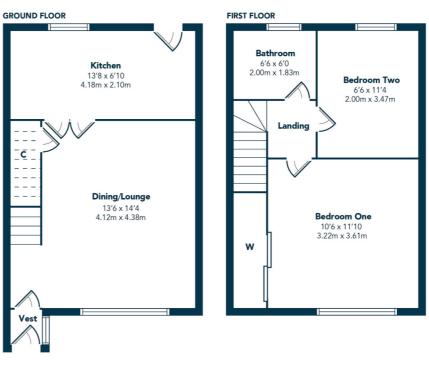

**Sat Nav:** 21 Whitelee Gate, Newton Mearns, G77 6RW

NM4222

\*All measurements and distances are approximate.
Floorplans are for illustration purposes and may
not be to scale.

For the full home report visit www.corumproperty.co.uk