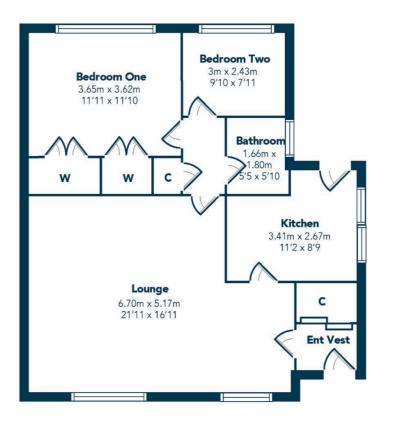

## 17 CASTLETON AVENUE

**NEWTON MEARNS** 

www.corumproperty.co.uk

- 2 | BEDROOMS
- 1 | BATHROOM
- 1 | PUBLIC ROOM

Sat Nav: 17 Castleton Avenue, Newton Mearns, G77 5NF

NM4232

\*All measurements and distances are approximate.
Floorplans are for illustration purposes and may
not be to scale.

For the full home report visit www.corumproperty.co.uk