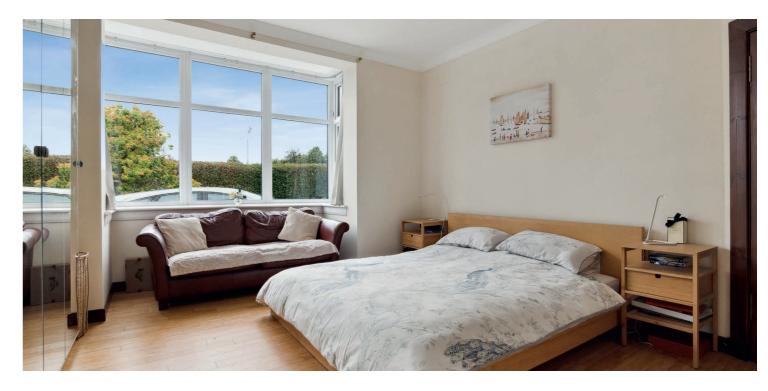

Traditional entrance foyer gives way to broad and bright hallway which creates a wonderful sense of scale. Two bay windowed rooms face to the fore which are currently in situ as formal lounge with lovely feature fireplace and brilliant hidden storage space and generous main downstairs bedroom with outstanding wardrobes. Second good downstairs bedroom, rear facing family room with French doors allowing garden access and well-proportioned modern shower room can also be found off the main hall. The extended footprint of the home commences at the kitchen and continues through utility room, third downstairs bedroom, significant storage cupboard and staircase to the attic conversion. The kitchen is now an enhanced dining kitchen provides traditional style wall and base mounted units, a range of integrated appliances and access into the rear gardens and utility room. The family utility room is appointed with further storage and laundry facilities. Bedroom three on the ground floor has a unique corner window which brings in plenty of natural light complete with built in wardrobe. The attic has been very well converted into two bedrooms and substantial main bathroom. Main upstairs bedroom is fitted with terrific storage, second bedroom has found use as a home office or studio in recent times and the bathroom is finished with quality coordinated tiling and sanitary ware.