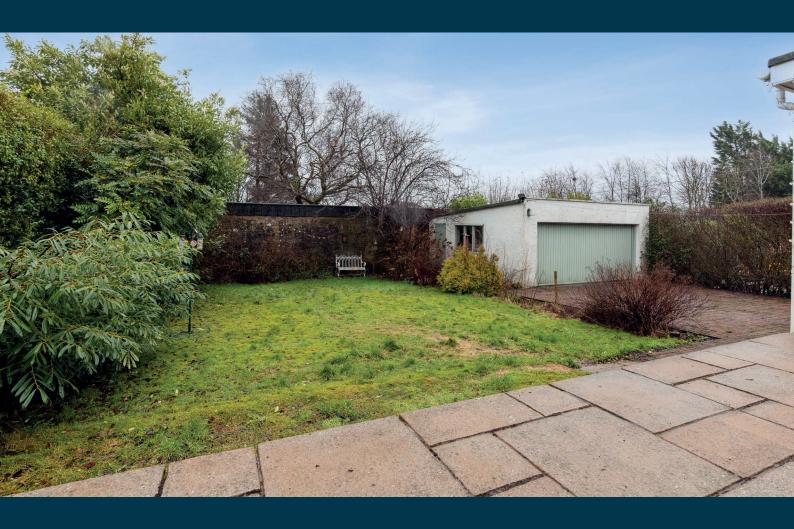

Externally the property sits in fully enclosed, level and private gardens which are easy to maintain by virtue of lawn and paved sections. Detached double garage provides additional storage and Monoblock front driveway can cater for multiple vehicles.