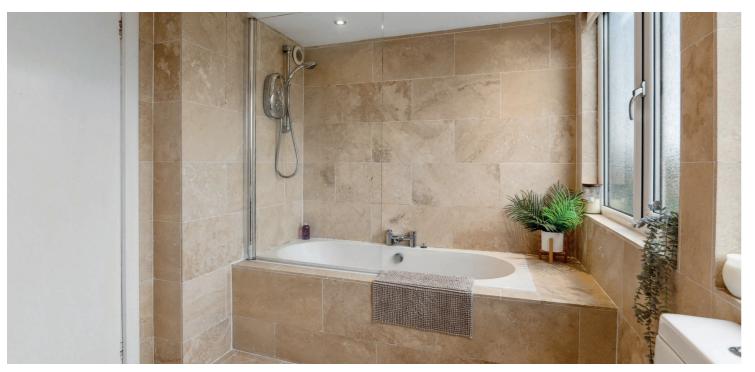

Traditional entrance foyer gives way to broad and bright hallway which creates a wonderful sense of scale. Two bay windowed rooms face to the fore which are currently in situ as formal lounge with lovely feature fireplace and brilliant hidden storage space and generous main downstairs bedroom with outstanding wardrobes. Second good downstairs bedroom, rear facing family room with French doors allowing garden access and well-proportioned modern shower room can also be found off the main hall. The extended footprint of the home commences at the kitchen and continues through utility room, third downstairs bedroom, significant storage cupboard and staircase to the attic conversion. The kitchen is now an enhanced dining kitchen provides traditional style wall and base mounted units, a range of integrated appliances and access into the rear gardens and utility room. The family utility room is appointed with further storage and laundry facilities. Bedroom three on the ground floor has a unique corner window which brings in plenty of natural light complete with built in wardrobe. The attic has been very well converted into two bedrooms and substantial main bathroom. Main upstairs bedroom is fitted with terrific storage, second bedroom has found use as a home office or studio in recent times and the bathroom is finished with quality coordinated tiling and sanitary ware.