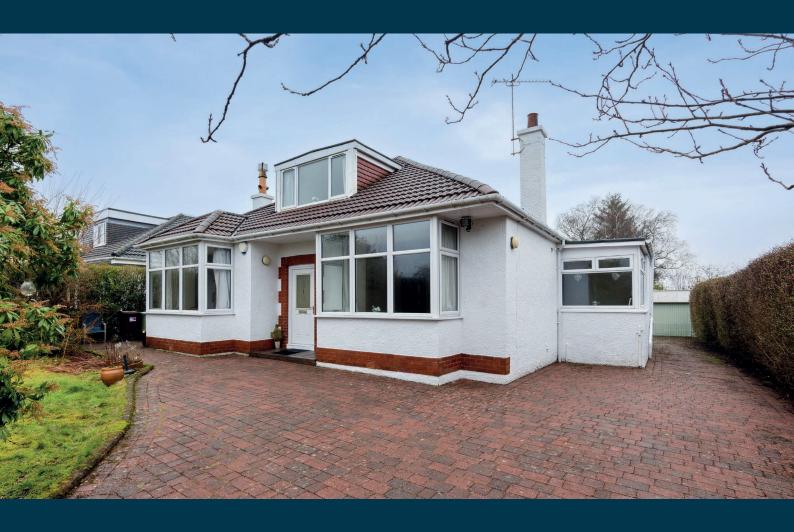

## 15 GILMOURTON CRESCENT

NEWTON MEARNS

www.corumproperty.co.uk

- 5 | BEDROOMS
- 2 | BATHROOMS
- 2 | PUBLIC ROOMS

## An exceptional detached extended bungalow in a coveted Newton Mearns address.

15 Gilmourton Crescent is a charming, detached bungalow situated in a highly coveted Newton Mearns address. The home has been extended and reconfigured to create a family home with terrific room proportions and is an outstanding opportunity to the local marketplace.

Externally the property sits in fully enclosed, level and private gardens which are easy to maintain by virtue of lawn and paved sections. Detached double garage provides additional storage and Monoblock front driveway can cater for multiple vehicles.