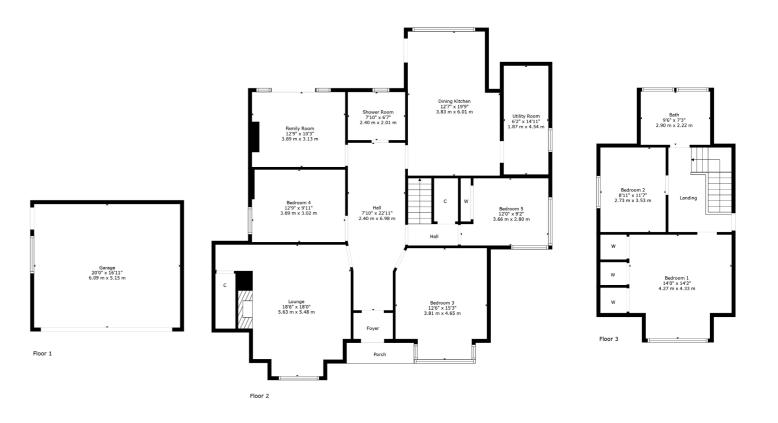

Traditional entrance foyer gives way to broad and bright hallway which creates a wonderful sense of scale. Two bay windowed rooms face to the fore which are currently in situ as formal lounge with lovely feature fireplace and brilliant hidden storage space and generous main downstairs bedroom with outstanding wardrobes. Second good downstairs bedroom, rear facing family room with French doors allowing garden access and well-proportioned modern shower room can also be found off the main hall. The extended footprint of the home commences at the kitchen and continues through utility room, third downstairs bedroom, significant storage cupboard and staircase to the attic conversion. The kitchen is now an enhanced dining kitchen provides traditional style wall and base mounted units, a range of integrated appliances and access into the rear gardens and utility room. The family utility room is appointed with further storage and laundry facilities. Bedroom three on the ground floor has a unique corner window which brings in plenty of natural light complete with built in wardrobe. The attic has been very well converted into two bedrooms and substantial main bathroom. Main upstairs bedroom is fitted with terrific storage, second bedroom has found use as a home office or studio in recent times and the bathroom is finished with quality coordinated tiling and sanitary ware.

NM4233 | Sat Nav: 15 Gilmourton Crescent, Newton Mearns, G77 5AE

For the full home report visit www.corumproperty.co.uk

\* All measurements and distances are approximate Floorplans are for illustration purposes and may not be to scale.