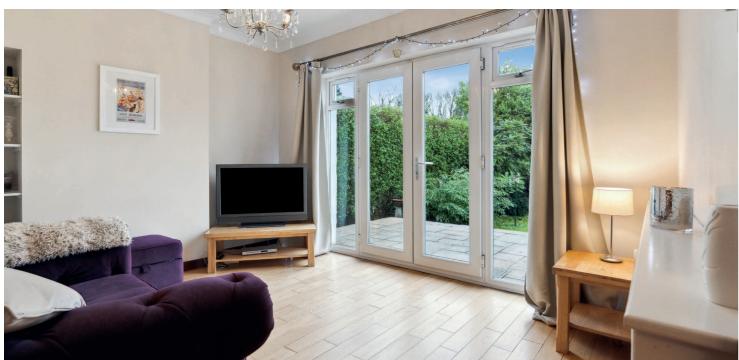

Traditional entrance foyer gives way to broad and bright hallway which creates a wonderful sense of scale. Two bay windowed rooms face to the fore which are currently in situ as formal lounge with lovely feature fireplace and brilliant hidden storage space and generous main downstairs bedroom with outstanding wardrobes. Second good downstairs bedroom, rear facing family room with French doors allowing garden access and well-proportioned modern shower room can also be found off the main hall. The extended footprint of the home commences at the kitchen and continues through utility room, third downstairs bedroom, significant storage cupboard and staircase to the attic conversion. The kitchen is now an enhanced dining kitchen provides traditional style wall and base mounted units, a range of integrated appliances and access into the rear gardens and utility room. The family utility room is appointed with further storage and laundry facilities. Bedroom three on the ground floor has a unique corner window which brings in plenty of natural light complete with built in wardrobe. The attic has been very well converted into two bedrooms and substantial main bathroom. Main upstairs bedroom is fitted with terrific storage, second bedroom has found use as a home office or studio in recent times and the bathroom is finished with quality coordinated tiling and sanitary ware.