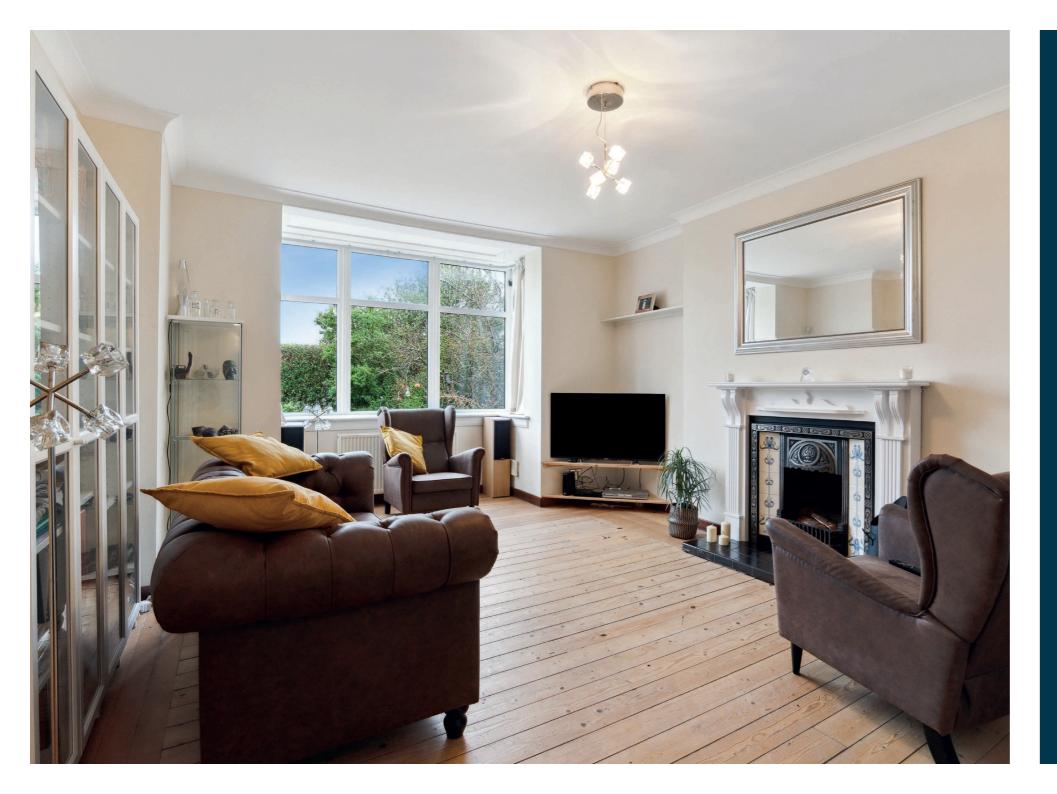

Traditional entrance foyer gives way to broad and bright hallway which creates a wonderful sense of scale. Two bay windowed rooms face to the fore which are currently in situ as formal lounge with lovely feature fireplace and brilliant hidden storage space and generous main downstairs bedroom with outstanding wardrobes. Second good downstairs bedroom, rear facing family room with French doors allowing garden access and well-proportioned modern shower room can also be found off the main hall. The extended footprint of the home commences at the kitchen and continues through utility room, third downstairs bedroom, significant storage cupboard and staircase to the attic conversion. The kitchen is now an enhanced dining kitchen provides traditional style wall and base mounted units, a range of integrated appliances and access into the rear gardens and utility room. The family utility room is appointed with further storage and laundry facilities. Bedroom three on the ground floor has a unique corner window which brings in plenty of natural light complete with built in wardrobe. The attic has been very well converted into two bedrooms and substantial main bathroom. Main upstairs bedroom is fitted with terrific storage, second bedroom has found use as a home office or studio in recent times and the bathroom is finished with quality coordinated tiling and sanitary ware.