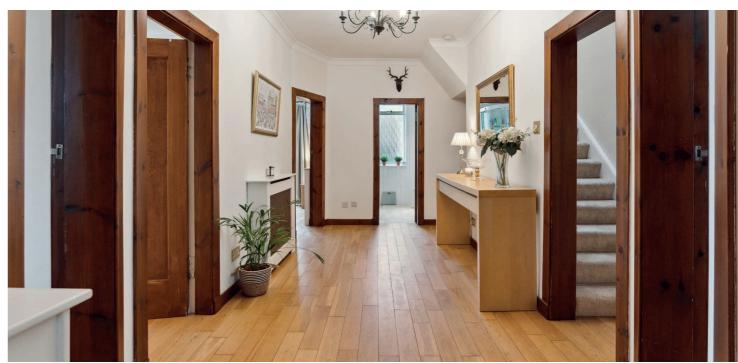

Traditional entrance foyer gives way to broad and bright hallway which creates a wonderful sense of scale. Two bay windowed rooms face to the fore which are currently in situ as formal lounge with lovely feature fireplace and brilliant hidden storage space and generous main downstairs bedroom with outstanding wardrobes. Second good downstairs bedroom, rear facing family room with French doors allowing garden access and well-proportioned modern shower room can also be found off the main hall. The extended footprint of the home commences at the kitchen and continues through utility room, third downstairs bedroom, significant storage cupboard and staircase to the attic conversion. The kitchen is now an enhanced dining kitchen provides traditional style wall and base mounted units, a range of integrated appliances and access into the rear gardens and utility room. The family utility room is appointed with further storage and laundry facilities. Bedroom three on the ground floor has a unique corner window which brings in plenty of natural light complete with built in wardrobe. The attic has been very well converted into two bedrooms and substantial main bathroom. Main upstairs bedroom is fitted with terrific storage, second bedroom has found use as a home office or studio in recent times and the bathroom is finished with quality coordinated tiling and sanitary ware.