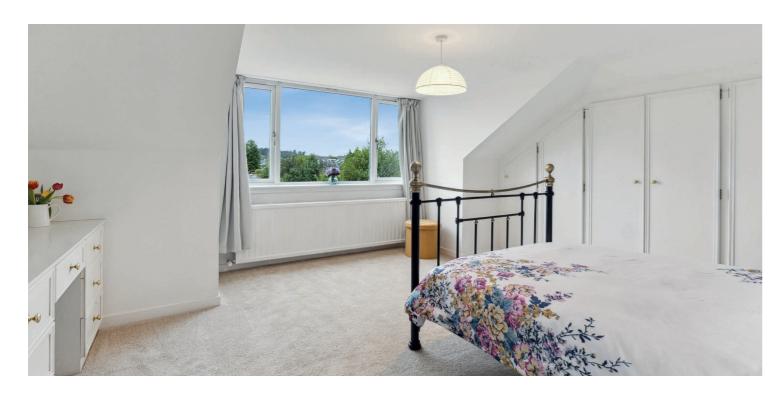

Traditional entrance foyer gives way to broad and bright hallway which creates a wonderful sense of scale. Two bay windowed rooms face to the fore which are currently in situ as formal lounge with lovely feature fireplace and brilliant hidden storage space and generous main downstairs bedroom with outstanding wardrobes. Second good downstairs bedroom, rear facing family room with French doors allowing garden access and well-proportioned modern shower room can also be found off the main hall. The extended footprint of the home commences at the kitchen and continues through utility room, third downstairs bedroom, significant storage cupboard and staircase to the attic conversion. The kitchen is now an enhanced dining kitchen provides traditional style wall and base mounted units, a range of integrated appliances and access into the rear gardens and utility room. The family utility room is appointed with further storage and laundry facilities. Bedroom three on the ground floor has a unique corner window which brings in plenty of natural light complete with built in wardrobe. The attic has been very well converted into two bedrooms and substantial main bathroom. Main upstairs bedroom is fitted with terrific storage, second bedroom has found use as a home office or studio in recent times and the bathroom is finished with quality coordinated tiling and sanitary ware.