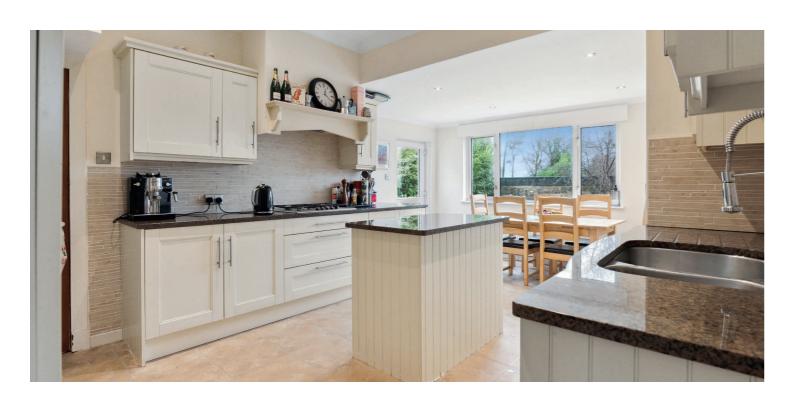

Traditional entrance foyer gives way to broad and bright hallway which creates a wonderful sense of scale. Two bay windowed rooms face to the fore which are currently in situ as formal lounge with lovely feature fireplace and brilliant hidden storage space and generous main downstairs bedroom with outstanding wardrobes. Second good downstairs bedroom, rear facing family room with French doors allowing garden access and well-proportioned modern shower room can also be found off the main hall. The extended footprint of the home commences at the kitchen and continues through utility room, third downstairs bedroom, significant storage cupboard and staircase to the attic conversion. The kitchen is now an enhanced dining kitchen provides traditional style wall and base mounted units, a range of integrated appliances and access into the rear gardens and utility room. The family utility room is appointed with further storage and laundry facilities. Bedroom three on the ground floor has a unique corner window which brings in plenty of natural light complete with built in wardrobe. The attic has been very well converted into two bedrooms and substantial main bathroom. Main upstairs bedroom is fitted with terrific storage, second bedroom has found use as a home office or studio in recent times and the bathroom is finished with quality coordinated tiling and sanitary ware.