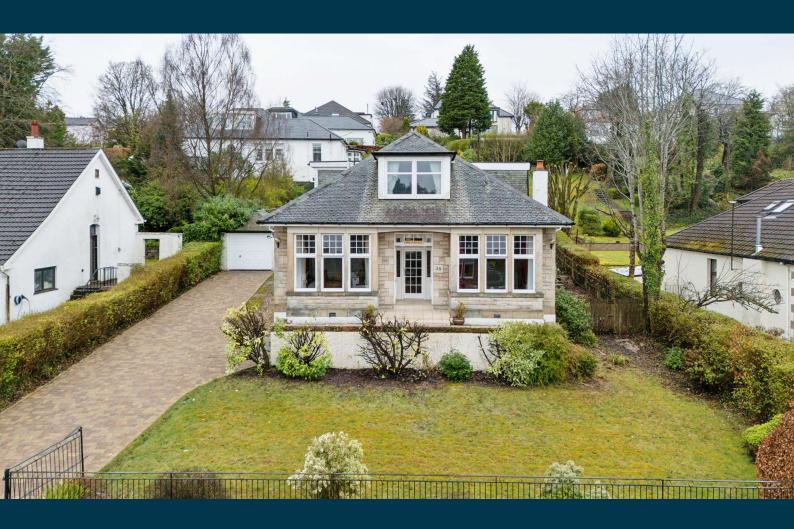

## **38 CRAIGNETHAN ROAD**

WHITECRAIGS

www.corumproperty.co.uk

- 5 | BEDROOMS
- 2 | BATHROOMS
- 3 | PUBLIC ROOMS

An impressive blonde sandstone detached residence within the primary suburb of Whitecraigs.

This traditional blonde sandstone detached residence occupies an excellent location within the high amenity suburb of Whitecraigs. Enjoying a slightly elevated setting within broad fronted, larger style garden grounds with monoblock driveway and garage, the house offers a flexible layout with classically proportioned ceiling heights, larger room styles and lovely decorative features.

The broad fronted plot features monoblock driveway offering parking for multiple vehicles leading to detached single garage. The garden grounds to the rear are lawned and have decking area.

Whitecraigs is considered one of the primary residential locations within the south side of Glasgow. Located approximately six miles south of the city centre, its close proximity to Glasgow effectively makes it one of the most sought after suburbs in the Greater Glasgow area. The district features an abundance of eye catching homes and provides catchment to some of the best schools in Scotland. It is located to the east of the M77 motorway, giving swift communication links to Glasgow city centre, airports and coastal Ayrshire. The property is superbly placed for a wide range of amenities and the surrounding district provides excellent sports and recreational facilities - Whitecraigs Golf Course, Tennis, Squash and Bowling Clubs and Rouken Glen Park which was recently voted UK's Best Park of 2016 are all within a short walk from the property, as is the station.