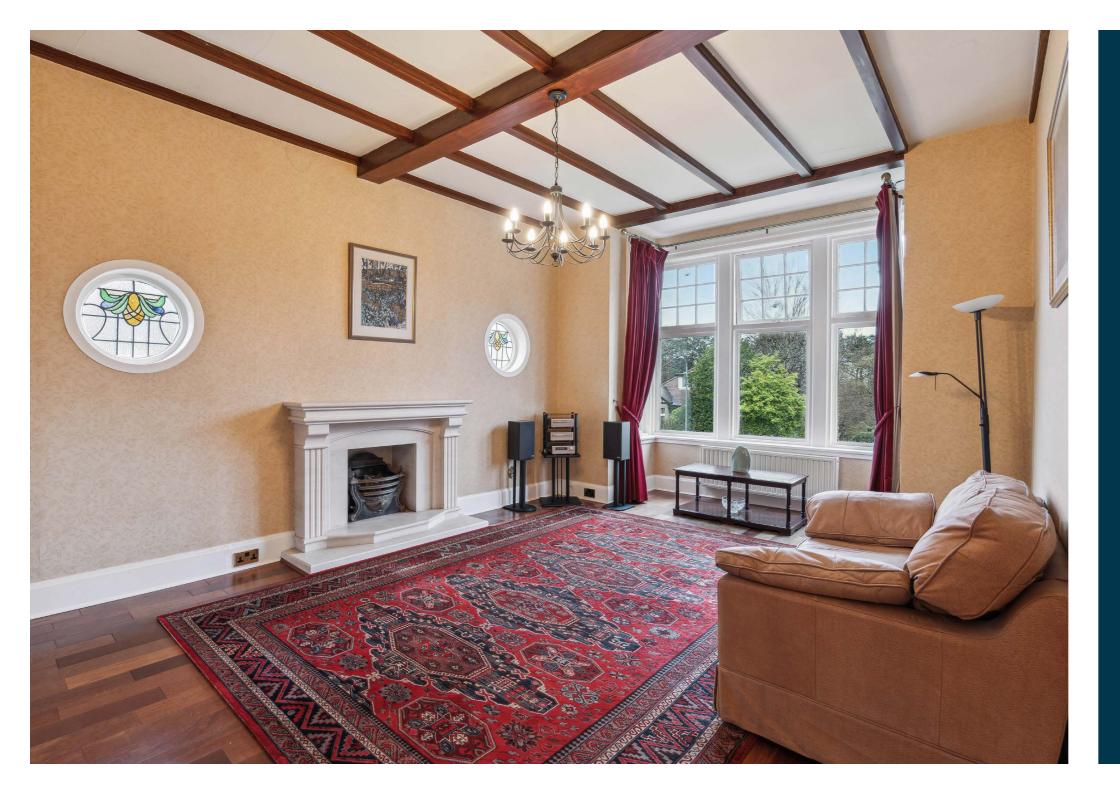

The front elevation of the property belies the extremely spacious interior which extends to approximately 2500 square feet or thereby. Impressive entrance with double storm doors leading into vestibule, a magnificent octagonal style reception hallway that provides a wonderful sense of occasion and gives access to all ground floor accommodation which features beautiful bay windowed lounge with focal point fireplace and decorative stained glass windows, bay windowed formal dining room (double bedroom), large family room with focal point fireplace with open access through to dining area with feature vaulted ceiling, French doors to gardens and this area also links through to larger style kitchen with access to rear utility porch. The ground floor is completed by a large double bedroom, beautifully appointed family bathroom adjacent with contemporary tiling, large shower and Victoria and Albert contemporary bath and there is a large walk in store that could be utilised as a work station/home office. Impressive broad staircase leads to bright and spacious upper landing where there is access to three further double sized bedrooms and an additional shower room. This area also gives great access to extensive eaves storage.