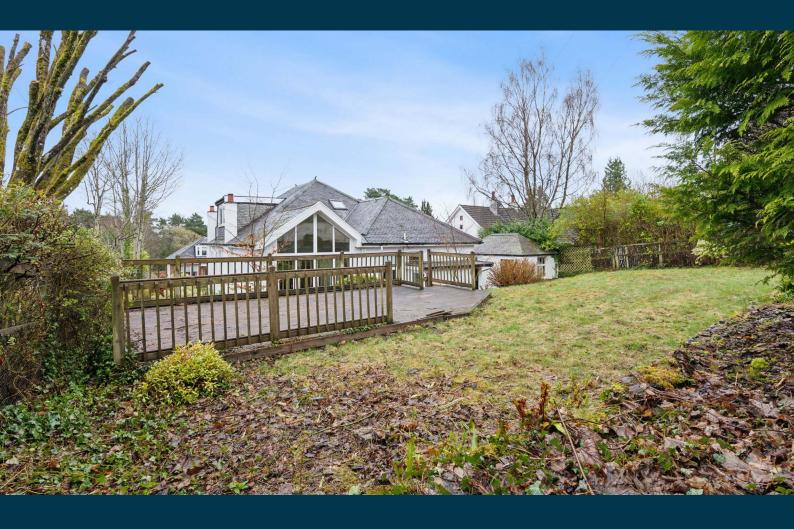

The broad fronted plot features monoblock driveway offering parking for multiple vehicles leading to detached single garage. The garden grounds to the rear are lawned and have decking area.

Whitecraigs is considered one of the primary residential locations within the south side of Glasgow. Located approximately six miles south of the city centre, its close proximity to Glasgow effectively makes it one of the most sought after suburbs in the Greater Glasgow area. The district features an abundance of eye catching homes and provides catchment to some of the best schools in Scotland. It is located to the east of the M77 motorway, giving swift communication links to Glasgow city centre, airports and coastal Ayrshire. The property is superbly placed for a wide range of amenities and the surrounding district provides excellent sports and recreational facilities - Whitecraigs Golf Course, Tennis, Squash and Bowling Clubs and Rouken Glen Park which was recently voted UK's Best Park of 2016 are all within a short walk from the property, as is the station.