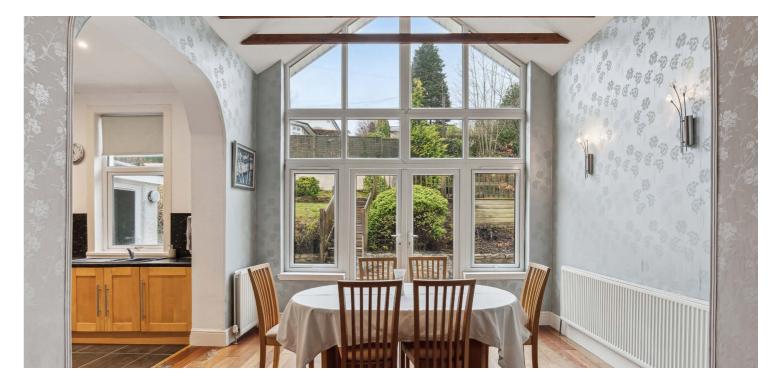

The front elevation of the property belies the extremely spacious interior which extends to approximately 2500 square feet or thereby. Impressive entrance with double storm doors leading into vestibule, a magnificent octagonal style reception hallway that provides a wonderful sense of occasion and gives access to all ground floor accommodation which features beautiful bay windowed lounge with focal point fireplace and decorative stained glass windows, bay windowed formal dining room (double bedroom), large family room with focal point fireplace with open access through to dining area with feature vaulted ceiling, French doors to gardens and this area also links through to larger style kitchen with access to rear utility porch. The ground floor is completed by a large double bedroom, beautifully appointed family bathroom adjacent with contemporary tiling, large shower and Victoria and Albert contemporary bath and there is a large walk in store that could be utilised as a work station/home office. Impressive broad staircase leads to bright and spacious upper landing where there is access to three further double sized bedrooms and an additional shower room. This area also gives great access to extensive eaves storage.