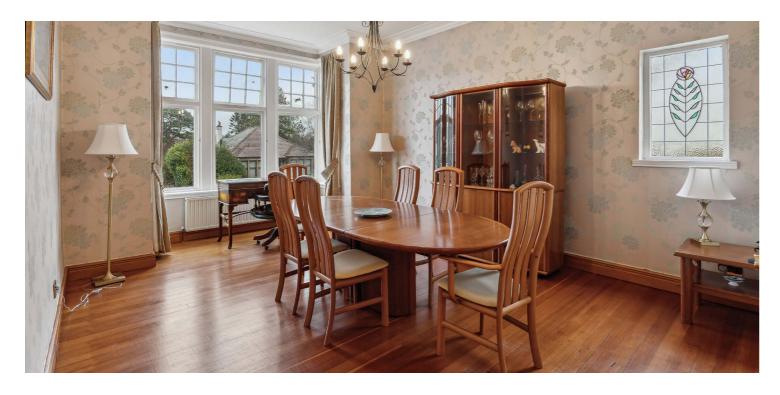

The front elevation of the property belies the extremely spacious interior which extends to approximately 2500 square feet or thereby. Impressive entrance with double storm doors leading into vestibule, a magnificent octagonal style reception hallway that provides a wonderful sense of occasion and gives access to all ground floor accommodation which features beautiful bay windowed lounge with focal point fireplace and decorative stained glass windows, bay windowed formal dining room (double bedroom), large family room with focal point fireplace with open access through to dining area with feature vaulted ceiling, French doors to gardens and this area also links through to larger style kitchen with access to rear utility porch. The ground floor is completed by a large double bedroom, beautifully appointed family bathroom adjacent with contemporary tiling, large shower and Victoria and Albert contemporary bath and there is a large walk in store that could be utilised as a work station/home office. Impressive broad staircase leads to bright and spacious upper landing where there is access to three further double sized bedrooms and an additional shower room. This area also gives great access to extensive eaves storage.