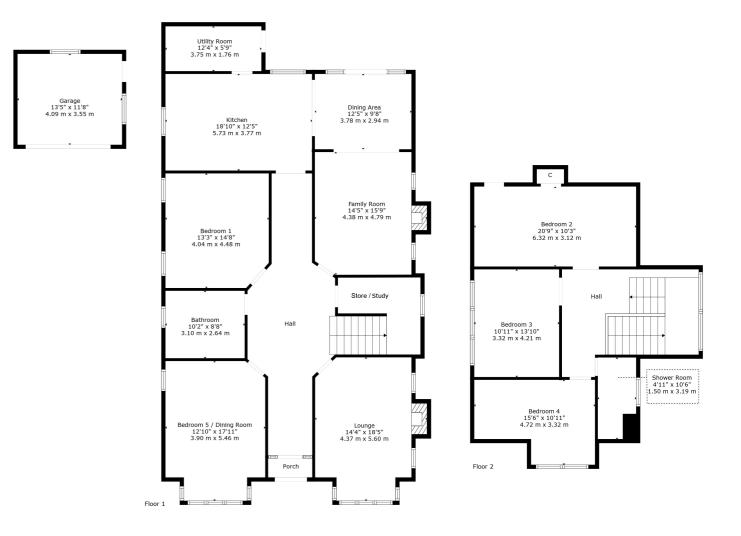

The front elevation of the property belies the extremely spacious interior which extends to approximately 2500 square feet or thereby. Impressive entrance with double storm doors leading into vestibule, a magnificent octagonal style reception hallway that provides a wonderful sense of occasion and gives access to all ground floor accommodation which features beautiful bay windowed lounge with focal point fireplace and decorative stained glass windows, bay windowed formal dining room (double bedroom), large family room with focal point fireplace with open access through to dining area with feature vaulted ceiling, French doors to gardens and this area also links through to larger style kitchen with access to rear utility porch. The ground floor is completed by a large double bedroom, beautifully appointed family bathroom adjacent with contemporary tiling, large shower and Victoria and Albert contemporary bath and there is a large walk in store that could be utilised as a work station/home office. Impressive broad staircase leads to bright and spacious upper landing where there is access to three further double sized bedrooms and an additional shower room. This area also gives great access to extensive eaves storage.

NM4251 | Sat Nav: 38 Craignethan Road, Whitecraigs, G46 6SH

For the full home report visit www.corumproperty.co.uk

\* All measurements and distances are approximate Floorplans are for illustration purposes and may not be to scale.