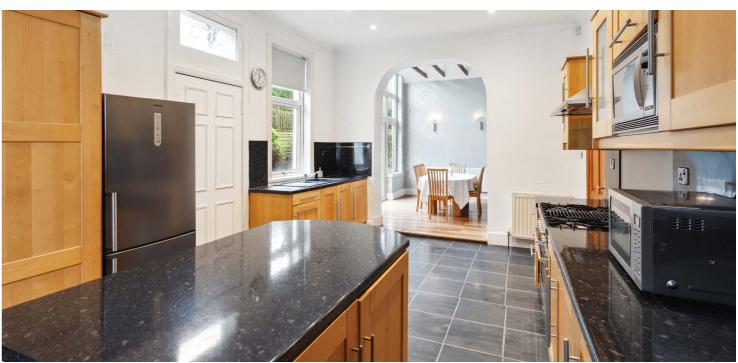

The front elevation of the property belies the extremely spacious interior which extends to approximately 2500 square feet or thereby. Impressive entrance with double storm doors leading into vestibule, a magnificent octagonal style reception hallway that provides a wonderful sense of occasion and gives access to all ground floor accommodation which features beautiful bay windowed lounge with focal point fireplace and decorative stained glass windows, bay windowed formal dining room (double bedroom), large family room with focal point fireplace with open access through to dining area with feature vaulted ceiling, French doors to gardens and this area also links through to larger style kitchen with access to rear utility porch. The ground floor is completed by a large double bedroom, beautifully appointed family bathroom adjacent with contemporary tiling, large shower and Victoria and Albert contemporary bath and there is a large walk in store that could be utilised as a work station/home office. Impressive broad staircase leads to bright and spacious upper landing where there is access to three further double sized bedrooms and an additional shower room. This area also gives great access to extensive eaves storage.