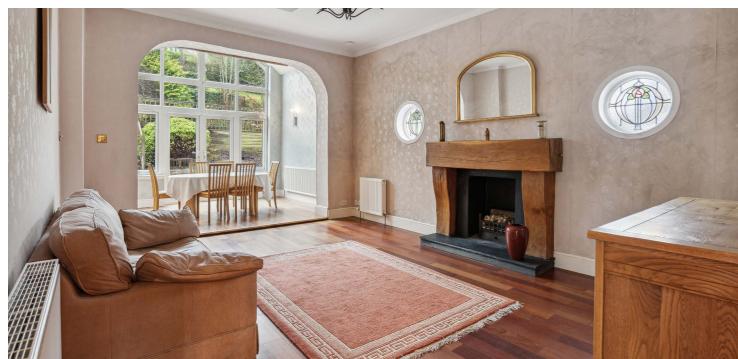

The front elevation of the property belies the extremely spacious interior which extends to approximately 2500 square feet or thereby. Impressive entrance with double storm doors leading into vestibule, a magnificent octagonal style reception hallway that provides a wonderful sense of occasion and gives access to all ground floor accommodation which features beautiful bay windowed lounge with focal point fireplace and decorative stained glass windows, bay windowed formal dining room (double bedroom), large family room with focal point fireplace with open access through to dining area with feature vaulted ceiling, French doors to gardens and this area also links through to larger style kitchen with access to rear utility porch. The ground floor is completed by a large double bedroom, beautifully appointed family bathroom adjacent with contemporary tiling, large shower and Victoria and Albert contemporary bath and there is a large walk in store that could be utilised as a work station/home office. Impressive broad staircase leads to bright and spacious upper landing where there is access to three further double sized bedrooms and an additional shower room. This area also gives great access to extensive eaves storage.