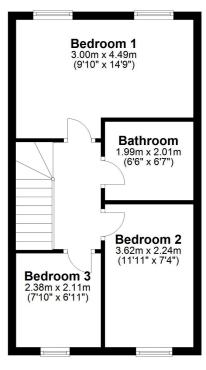

This modern semi detached has excellent family accommodation which extends to a bright reception hallway which gives access to the lower apartments, modern WC, lounge with access to the open plan dining kitchen with its view over the rear gardens. On the upper level of the property there are three bedrooms and modern family bathroom. The property has gas central heating and double glazing. The driveway is set to the front of the home and the main garden grounds are to the rear of the property. Early viewing is highly recommended to appreciate the accommodation and location on offer.

## First Floor

Beith is a small town located in North Ayrshire which makes it an ideal commuter base with its Road & Bus links along with the railway station in the village of Glengarnock. Not only this the countryside is in close proximity along with the Lochshore area and its many walks. There is the coop and local shopping in the town itself. For the sports enthusiasts there are golf courses, rugby club, football club and many local clubs at the community centre. Primary schooling is found in the town and secondary schooling is in the village of Glengarnock.