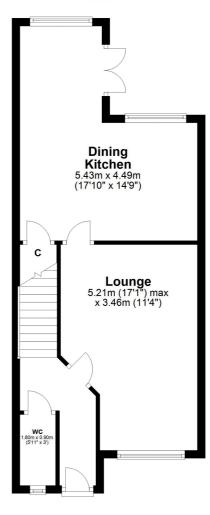

This modern semi detached has excellent family accommodation which extends to a bright reception hallway which gives access to the lower apartments, modern WC, lounge with access to the open plan dining kitchen with its view over the rear gardens. On the upper level of the property there are three bedrooms and modern family bathroom. The property has gas central heating and double glazing. The driveway is set to the front of the home and the main garden grounds are to the rear of the property. Early viewing is highly recommended to appreciate the accommodation and location on offer.

## **Ground Floor**