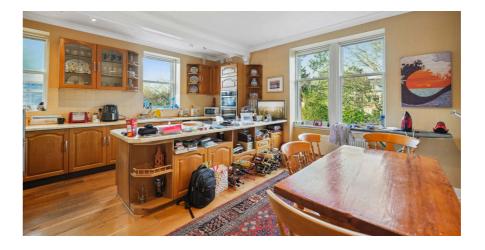

#### A substantial 4 bedroom sandstone semidetached villa set in sweeping corner grounds.

- Vestibule, hallway, cloaks/WC
- 3 public, 4 bedroom layout over 2 original levels
- Large kitchen open plan to 3rd public / conservatory top the rear
- 4 good double bedrooms, main bathroom
- Floored and lined attic via fixed timber stair
- Gas central heating, reroofed, driveway, double garage