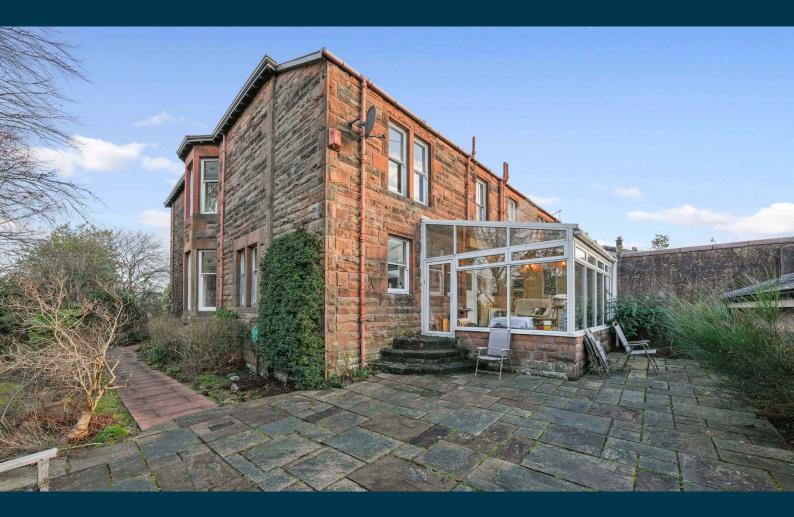

## 2 CALDERWOOD ROAD NEWLANDS

www.corumproperty.co.uk

#### A substantial 4 bedroom sandstone semidetached villa set in sweeping corner grounds.

- Vestibule, hallway, cloaks/WC
- 3 public, 4 bedroom layout over 2 original levels
- Large kitchen open plan to 3rd public / conservatory top the rear
- 4 good double bedrooms, main bathroom
- Floored and lined attic via fixed timber stair
- Gas central heating, reroofed, driveway, double garage