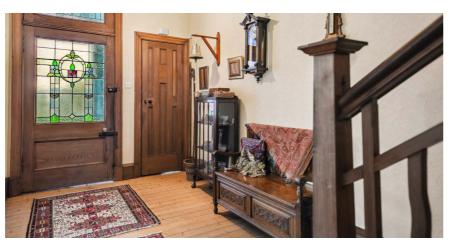

#### A substantial 4 bedroom sandstone semidetached villa set in sweeping corner grounds.

- Vestibule, hallway, cloaks/WC
- 3 public, 4 bedroom layout over 2 original levels
- Large kitchen open plan to 3rd public / conservatory top the rear
- 4 good double bedrooms, main bathroom
- Floored and lined attic via fixed timber stair
- Gas central heating, reroofed, driveway, double garage