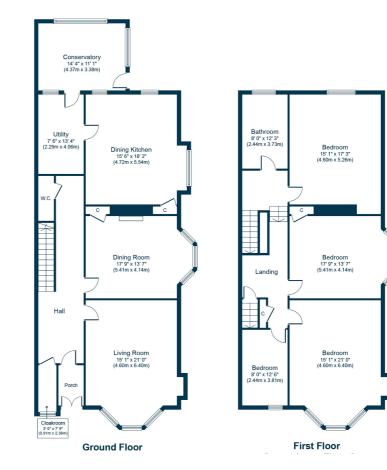

#### A substantial 4 bedroom sandstone semidetached villa set in sweeping corner grounds.

- Vestibule, hallway, cloaks/WC
- 3 public, 4 bedroom layout over 2 original levels
- Large kitchen open plan to 3rd public / conservatory top the rear
- 4 good double bedrooms, main bathroom
- Floored and lined attic via fixed timber stair
- Gas central heating, reroofed, driveway, double garage

#### SS4607

\*All measurements and distances are approximate. Floorplans are for illustration purposes and may not be to scale.

For the full home report visit **www.corumproperty.co.uk** 