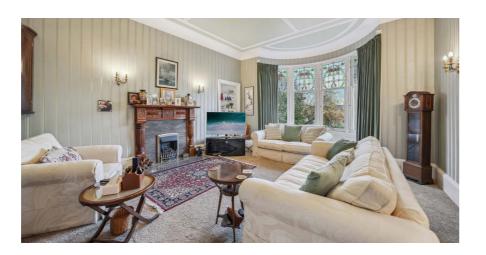

#### A substantial 4 bedroom sandstone semidetached villa set in sweeping corner grounds.

- Vestibule, hallway, cloaks/WC
- 3 public, 4 bedroom layout over 2 original levels
- Large kitchen open plan to 3rd public / conservatory top the rear
- 4 good double bedrooms, main bathroom
- Floored and lined attic via fixed timber stair
- Gas central heating, reroofed, driveway, double garage