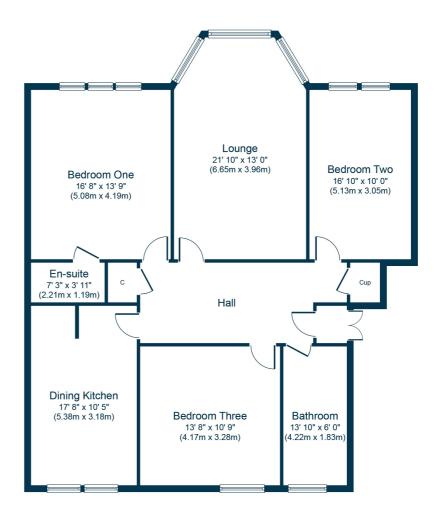

## 2/1, 19 GLENCAIRN DRIVE

POLLOKSHIELDS

www.corumproperty.co.uk

- 3 | BEDROOMS
- 2 | BATHROOMS
- 1 | PUBLIC ROOM

Occupying a lovely top floor position in Pollokshields with a leafy open outlook to the front, this flat offers some great original features and generous proportions.

- Larger style blonde sandstone flat
- Bay window lounge with fireplace
- Three large double bedrooms
- Main bathroom and en-suite shower room
- Dining sized kitchen
- Period features and excellent storage provision
- Shared residents garden