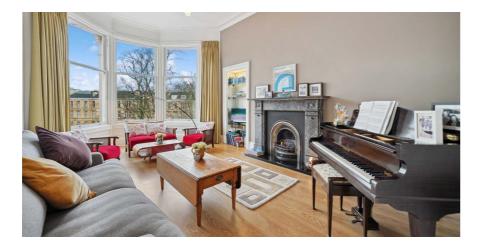

- Larger style blonde sandstone flat
- Bay window lounge with fireplace
- Three large double bedrooms
- Main bathroom and en-suite shower room
- Dining sized kitchen
- Period features and excellent storage provision
- Shared residents garden