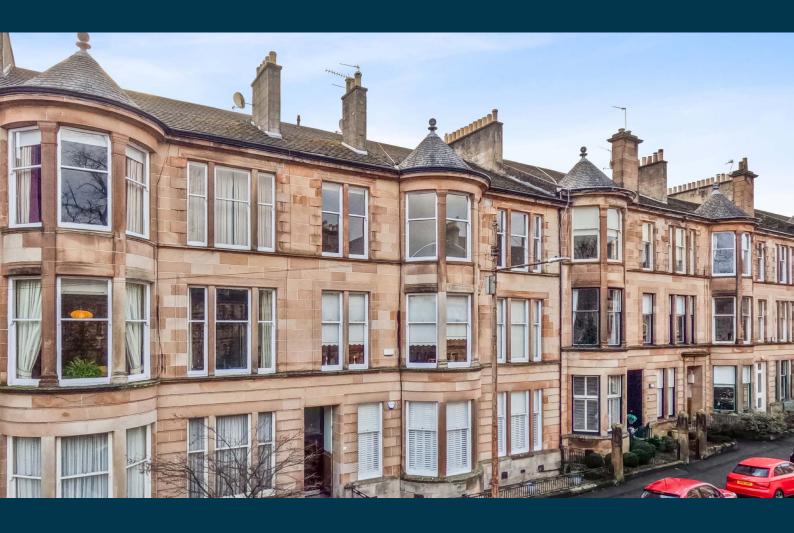

## 2/1, 19 GLENCAIRN DRIVE

POLLOKSHIELDS

www.corumproperty.co.uk

- 3 | BEDROOMS
- 2 | BATHROOMS
- 1 | PUBLIC ROOM

Occupying a lovely top floor position in Pollokshields with a leafy open outlook to the front, this flat offers some great original features and generous proportions.

- Larger style blonde sandstone flat
- Bay window lounge with fireplace
- Three large double bedrooms
- Main bathroom and en-suite shower room
- Dining sized kitchen
- Period features and excellent storage provision
- Shared residents garden