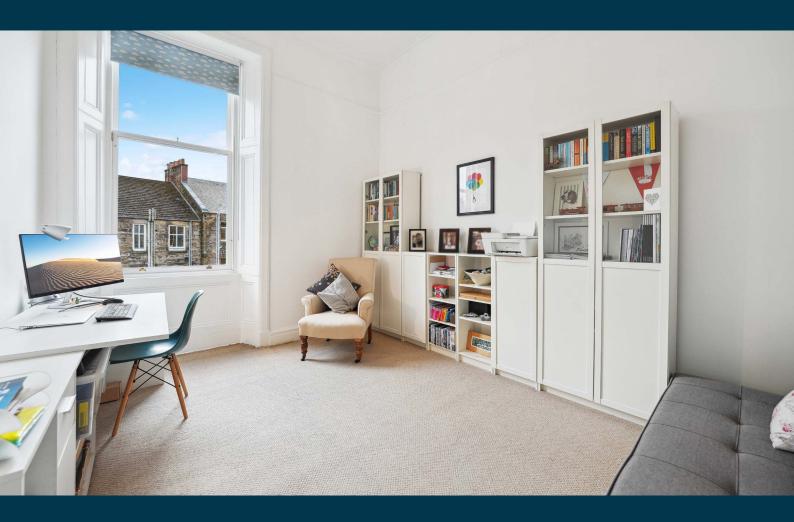

## 2/1, 19 GLENCAIRN DRIVE

POLLOKSHIELDS

www.corumproperty.co.uk

- 3 | BEDROOMS
- 2 | BATHROOMS
- 1 | PUBLIC ROOM

Occupying a lovely top floor position in Pollokshields with a leafy open outlook to the front, this flat offers some great original features and generous proportions.

- Larger style blonde sandstone flat
- Bay window lounge with fireplace
- Three large double bedrooms
- Main bathroom and en-suite shower room
- Dining sized kitchen
- Period features and excellent storage provision
- Shared residents garden