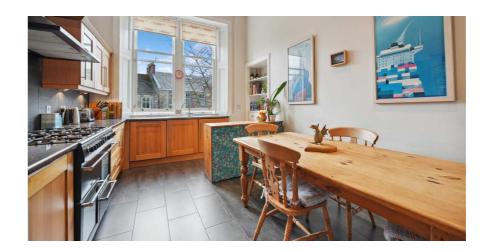

## 2/1, 19 GLENCAIRN DRIVE

POLLOKSHIELDS

www.corumproperty.co.uk

- 3 | BEDROOMS
- 2 | BATHROOMS
- 1 | PUBLIC ROOM

Occupying a lovely top floor position in Pollokshields with a leafy open outlook to the front, this flat offers some great original features and generous proportions.

- Larger style blonde sandstone flat
- Bay window lounge with fireplace
- Three large double bedrooms
- Main bathroom and en-suite shower room
- Dining sized kitchen
- Period features and excellent storage provision
- Shared residents garden