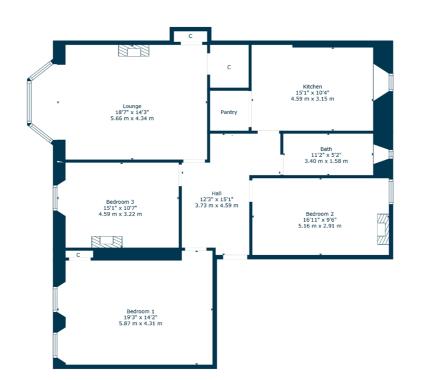

**Sat Nav:** Flat 1/2, 5 Millbrae Crescent, Langside, G42 9UW

SS4616

\*All measurements and distances are approximate.
Floorplans are for illustration purposes and may
not be to scale.

For the full home report visit www.corumproperty.co.uk