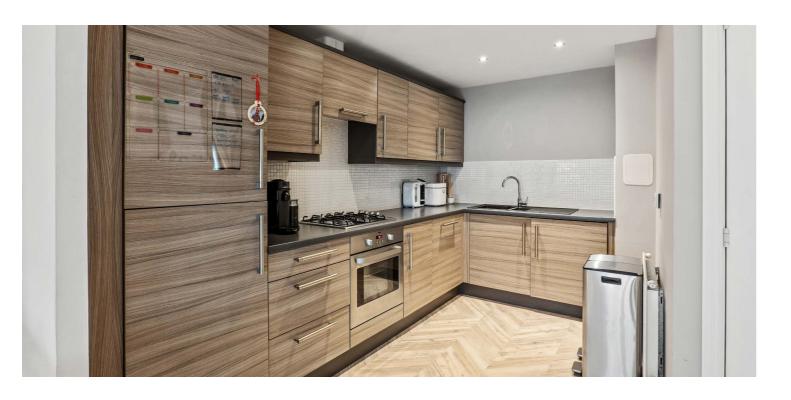

The stylish interior which has been recently upgraded by the present owners offers a communal hallway, L-shaped reception hallway with storage, an elegant lounge with an open plan kitchen, two double bedrooms, the principal with an ensuite shower-room, and a family bathroom.