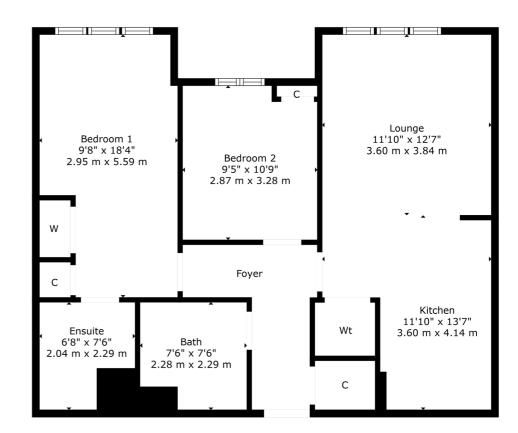

## 0/4 8 KELVINDALE COURT KELVINDALE

www.corumproperty.co.uk

- 2 | BEDROOMS
- 1 | BATHROOM
- 1 | PUBLIC ROOM

A superb, two bedroom ground floor apartment in this attractive landscaped modern development, in the ever popular Kelvindale district.

The stylish interior which has been recently upgraded by the present owners offers a communal hallway, L-shaped reception hallway with storage, an elegant lounge with an open plan kitchen, two double bedrooms, the principal with an ensuite shower-room, and a family bathroom.

There is gas central heating, double glazed windows, residents gardens and exclusive use of an allocated parking space.

Kelvindale is a popular district in the West End of the city. Kelvindale shares the postcode G12 with the neighbouring districts of: Kelvinside, Hillhead, Hyndland and Dowanhill. The area is characterised by traditional interwar housing, formed of tenements and semi-detached houses, and is extremely popular with young families due to excellent schooling at Kelvindale Primary and Cleveden Secondary School.

WE4925 | Sat Nav: 0/4 8 Kelvindale Court, Kelvindale, Glasgow, G12 0HA

For the full home report visit www.corumproperty.co.uk

\* All measurements and distances are approximate Floorplans are for illustration purposes and may not be to scale.