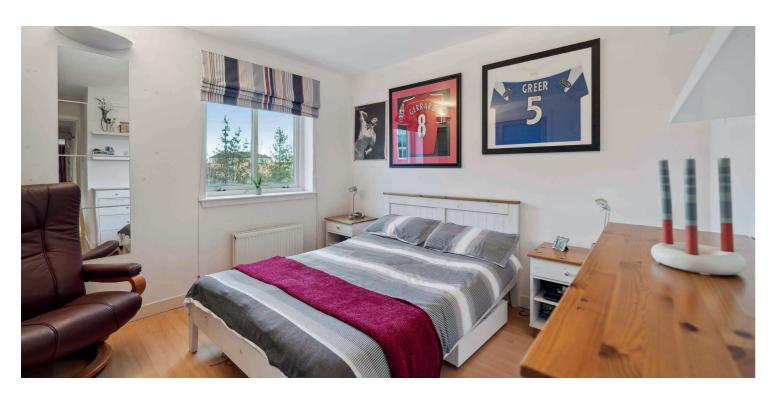

4/2 15 Randolph Gate is a beautiful two bedroom, fourth floor flat set within a very popular and modern development in the heart of Broomhill. The particular block has wonderful leafy South facing aspects back up Randolph Road. Entrance to the building is via a controlled entry system leading to a well-kept communal hallway with lift and stair access to all floors. The internal accommodation comprises: large welcoming reception hall with storage off, a superb sized open-plan lounge and modern kitchen to the front and to the rear, are two double bedrooms, both with built in storage cupboards, with the principal benefiting from a beautiful ensuite shower room. Finally, there is a modern bathroom with threepiece suite completing the accommodation on offer. In addition, the property has gas central heating, double glazing, communal residents' gardens and allocated parking.