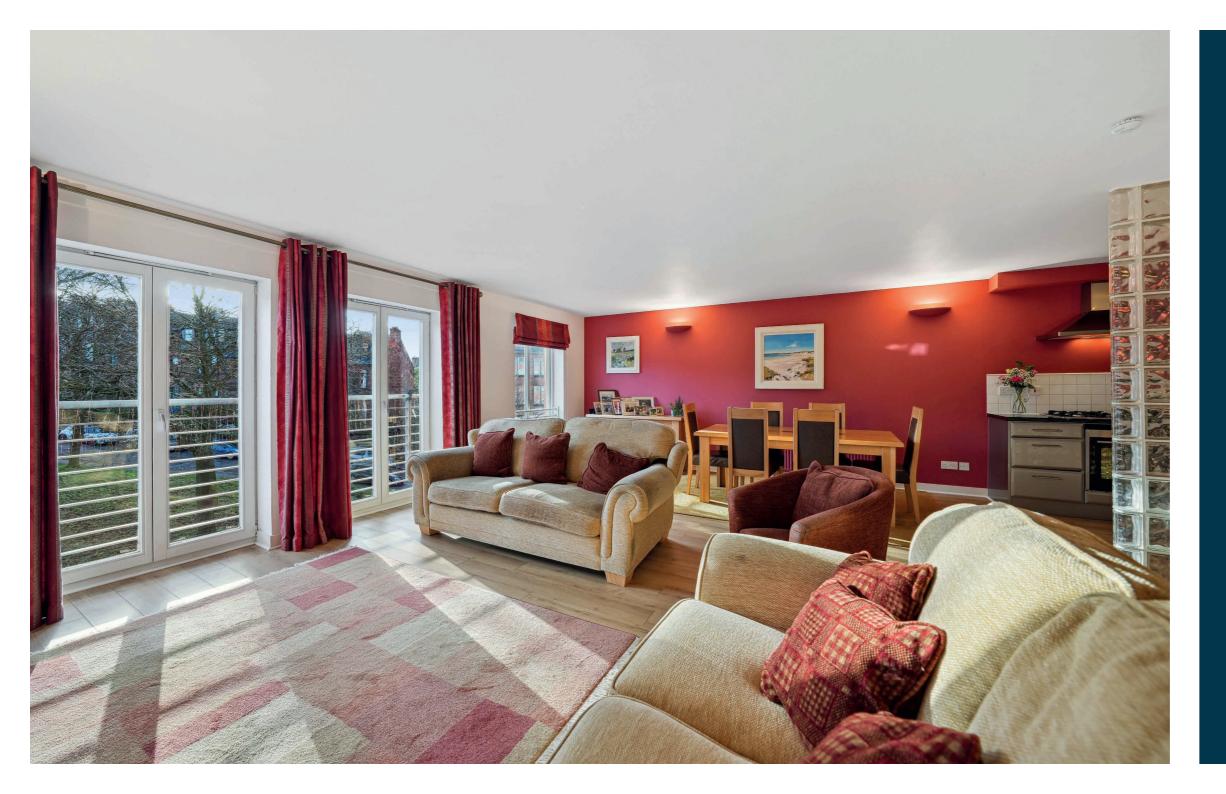

4/2 15 Randolph Gate is a beautiful two bedroom, fourth floor flat set within a very popular and modern development in the heart of Broomhill. The particular block has wonderful leafy South facing aspects back up Randolph Road. Entrance to the building is via a controlled entry system leading to a well-kept communal hallway with lift and stair access to all floors. The internal accommodation comprises: large welcoming reception hall with storage off, a superb sized open-plan lounge and modern kitchen to the front and to the rear, are two double bedrooms, both with built in storage cupboards, with the principal benefiting from a beautiful ensuite shower room. Finally, there is a modern bathroom with threepiece suite completing the accommodation on offer. In addition, the property has gas central heating, double glazing, communal residents' gardens and allocated parking.