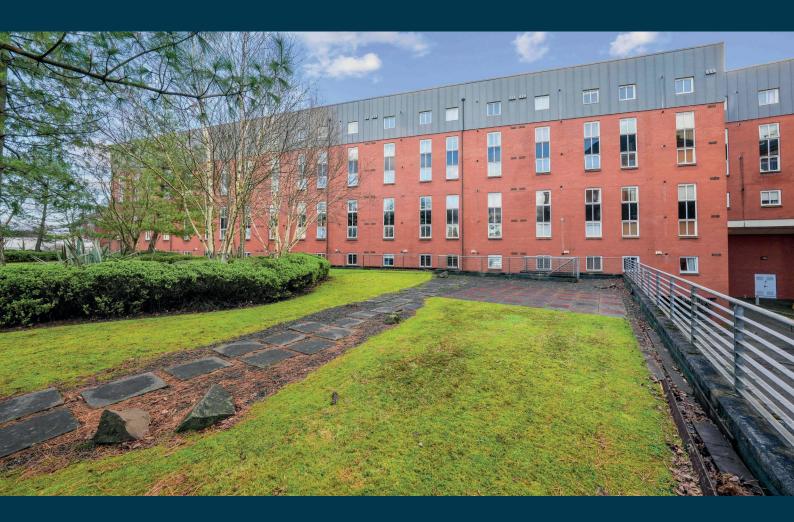

4/2 15 Randolph Gate is a beautiful two bedroom, fourth floor flat set within a very popular and modern development in the heart of Broomhill. The particular block has wonderful leafy South facing aspects back up Randolph Road. Entrance to the building is via a controlled entry system leading to a well-kept communal hallway with lift and stair access to all floors. The internal accommodation comprises: large welcoming reception hall with storage off, a superb sized open-plan lounge and modern kitchen to the front and to the rear, are two double bedrooms, both with built in storage cupboards, with the principal benefiting from a beautiful ensuite shower room. Finally, there is a modern bathroom with threepiece suite completing the accommodation on offer. In addition, the property has gas central heating, double glazing, communal residents' gardens and allocated parking.