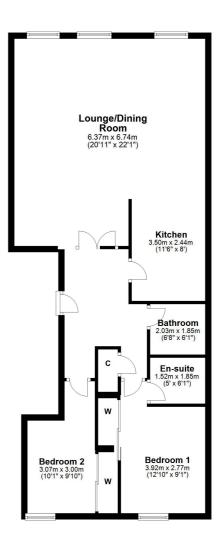

4/2 15 Randolph Gate is a beautiful two bedroom, fourth floor flat set within a very popular and modern development in the heart of Broomhill. The particular block has wonderful leafy South facing aspects back up Randolph Road. Entrance to the building is via a controlled entry system leading to a well-kept communal hallway with lift and stair access to all floors. The internal accommodation comprises: large welcoming reception hall with storage off, a superb sized open-plan lounge and modern kitchen to the front and to the rear, are two double bedrooms, both with built in storage cupboards, with the principal benefiting from a beautiful ensuite shower room. Finally, there is a modern bathroom with threepiece suite completing the accommodation on offer. In addition, the property has gas central heating, double glazing, communal residents' gardens and allocated parking.

WE4928 | Sat Nav: 4/2 15 Randolph Gate, Broomhill, G11 7DQ

For the full home report visit www.corumproperty.co.uk

\* All measurements and distances are approximate Floorplans are for illustration purposes and may not be to scale.