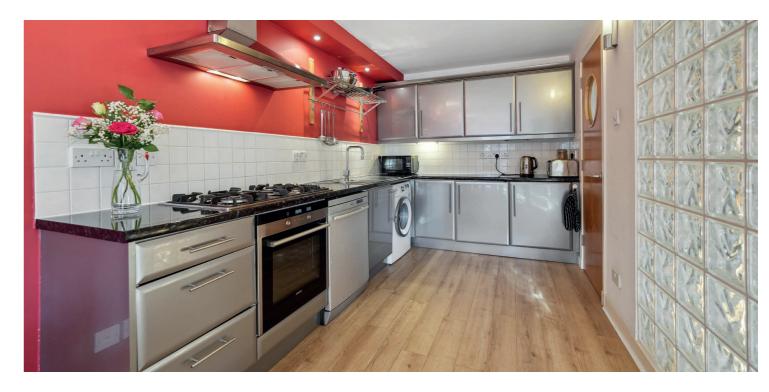

4/2 15 Randolph Gate is a beautiful two bedroom, fourth floor flat set within a very popular and modern development in the heart of Broomhill. The particular block has wonderful leafy South facing aspects back up Randolph Road. Entrance to the building is via a controlled entry system leading to a well-kept communal hallway with lift and stair access to all floors. The internal accommodation comprises: large welcoming reception hall with storage off, a superb sized open-plan lounge and modern kitchen to the front and to the rear, are two double bedrooms, both with built in storage cupboards, with the principal benefiting from a beautiful ensuite shower room. Finally, there is a modern bathroom with threepiece suite completing the accommodation on offer. In addition, the property has gas central heating, double glazing, communal residents' gardens and allocated parking.