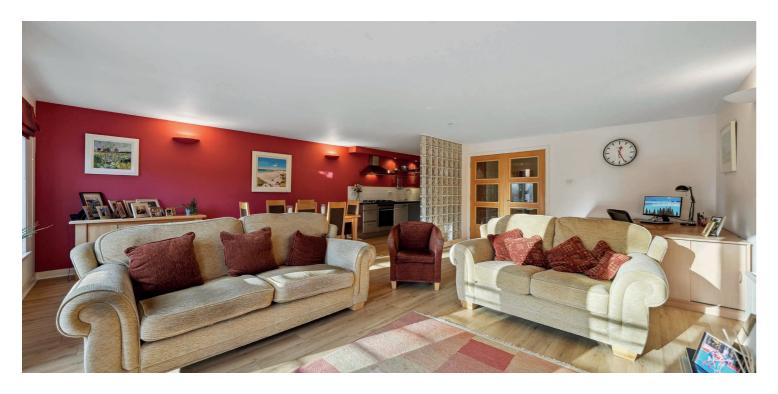

4/2 15 Randolph Gate is a beautiful two bedroom, fourth floor flat set within a very popular and modern development in the heart of Broomhill. The particular block has wonderful leafy South facing aspects back up Randolph Road. Entrance to the building is via a controlled entry system leading to a well-kept communal hallway with lift and stair access to all floors. The internal accommodation comprises: large welcoming reception hall with storage off, a superb sized open-plan lounge and modern kitchen to the front and to the rear, are two double bedrooms, both with built in storage cupboards, with the principal benefiting from a beautiful ensuite shower room. Finally, there is a modern bathroom with threepiece suite completing the accommodation on offer. In addition, the property has gas central heating, double glazing, communal residents' gardens and allocated parking.