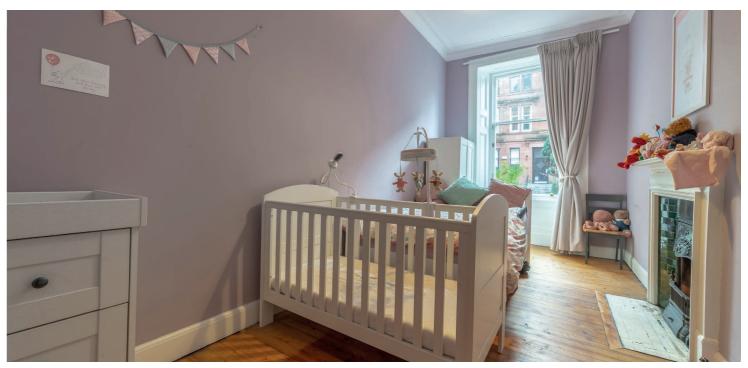

Entrance to the building is via an immaculate communal residents' hallway and the internal accommodation comprises; large welcoming reception hallway with two good sized storage cupboards, stunning bay windowed lounge with focal fireplace and extra storage room, two good sized double bedrooms, that both have original detailed fireplaces, and an impressive large modern dining kitchen with high specification appliances. There is a stunning family bathroom with separate shower that completes the accommodation on offer.