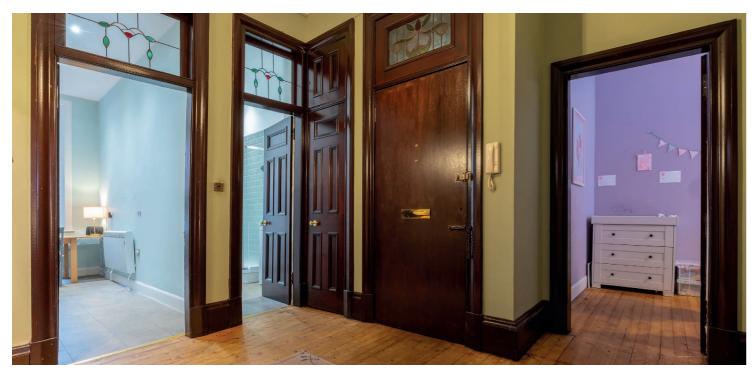

Entrance to the building is via an immaculate communal residents' hallway and the internal accommodation comprises; large welcoming reception hallway with two good sized storage cupboards, stunning bay windowed lounge with focal fireplace and extra storage room, two good sized double bedrooms, that both have original detailed fireplaces, and an impressive large modern dining kitchen with high specification appliances. There is a stunning family bathroom with separate shower that completes the accommodation on offer.