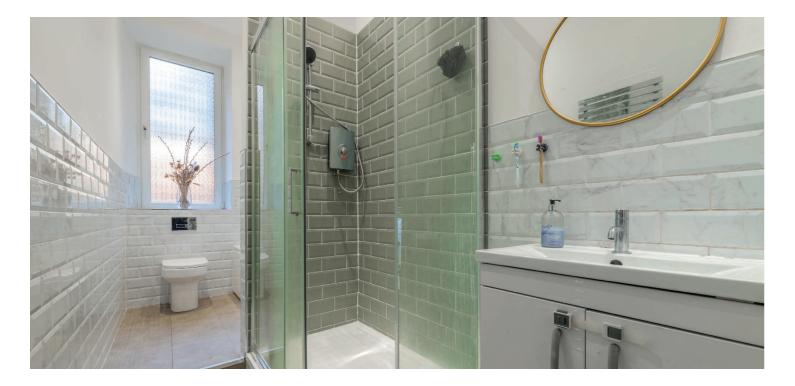

Entrance to the building is via an immaculate communal residents' hallway and the internal accommodation comprises; large welcoming reception hallway with two good sized storage cupboards, stunning bay windowed lounge with focal fireplace and extra storage room, two good sized double bedrooms, that both have original detailed fireplaces, and an impressive large modern dining kitchen with high specification appliances. There is a stunning family bathroom with separate shower that completes the accommodation on offer.