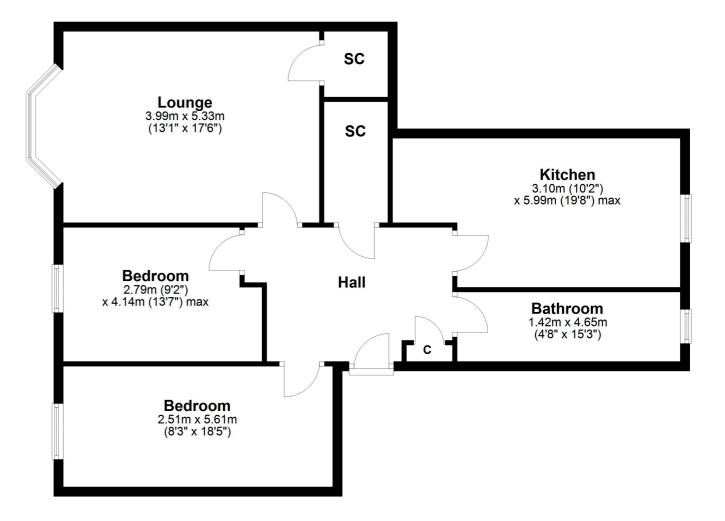

## 2 | BEDROOMS

- 1 | BATHROOM
- 1 | PUBLIC ROOM

Flat 0/1 12 Cresswell Street is a superb, two bedroom elevated ground floor flat in the heart of Glasgow's West End, perfectly located for ease of access to all the local amenities that Byres Road has to offer.

Entrance to the building is via an immaculate communal residents' hallway and the internal accommodation comprises; large welcoming reception hallway with two good sized storage cupboards, stunning bay windowed lounge with focal fireplace and extra storage room, two good sized double bedrooms, that both have original detailed fireplaces, and an impressive large modern dining kitchen with high specification appliances. There is a stunning family bathroom with separate shower that completes the accommodation on offer.

The flat has modern electric heating system (Rointe D series), secure entry system and communal garden to the rear.

Hillhead is centrally located within the West End, close to Glasgow University. The main street, Byres Road, offers a wide selection of shops, cafés and supermarkets including Tesco Metro, Marks & Spencer and Waitrose. The famous Ashton Lane is situated just off Byres Road offering various bars, restaurants and the Grosvenor Cinema.