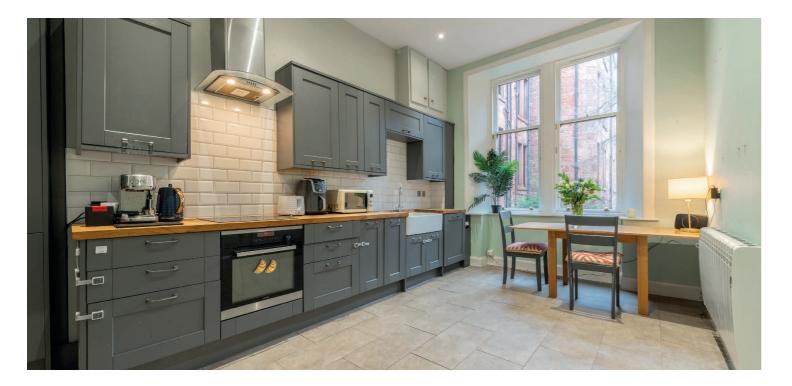

Entrance to the building is via an immaculate communal residents' hallway and the internal accommodation comprises; large welcoming reception hallway with two good sized storage cupboards, stunning bay windowed lounge with focal fireplace and extra storage room, two good sized double bedrooms, that both have original detailed fireplaces, and an impressive large modern dining kitchen with high specification appliances. There is a stunning family bathroom with separate shower that completes the accommodation on offer.