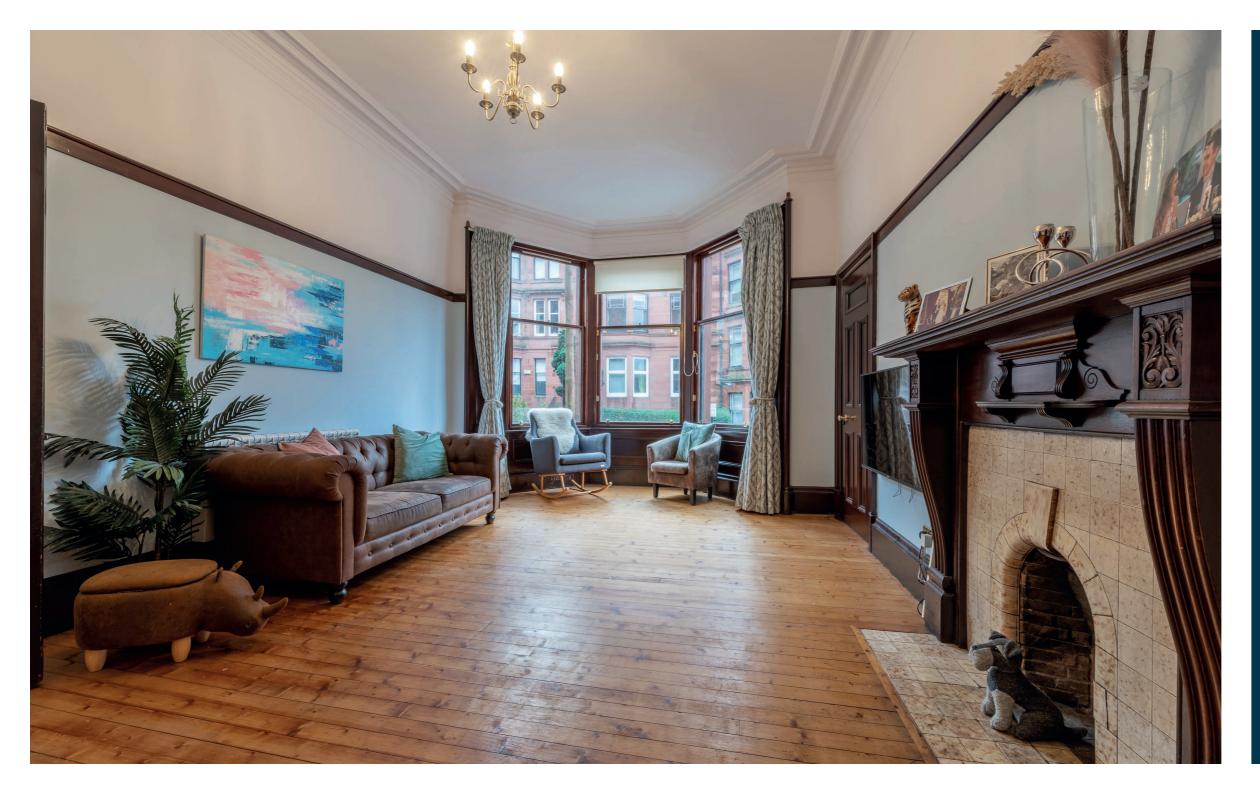

Entrance to the building is via an immaculate communal residents' hallway and the internal accommodation comprises; large welcoming reception hallway with two good sized storage cupboards, stunning bay windowed lounge with focal fireplace and extra storage room, two good sized double bedrooms, that both have original detailed fireplaces, and an impressive large modern dining kitchen with high specification appliances. There is a stunning family bathroom with separate shower that completes the accommodation on offer.