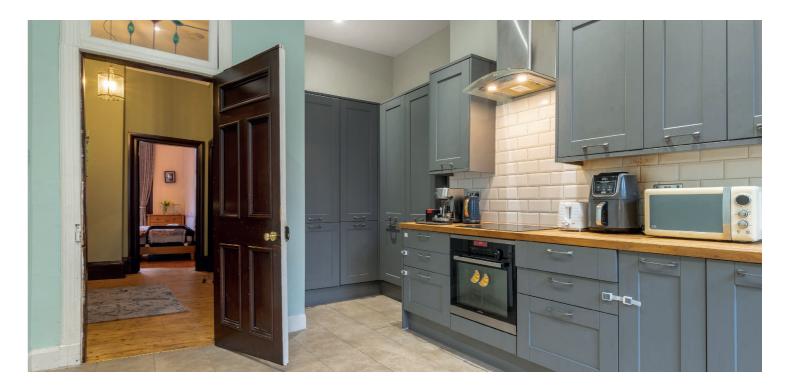

Entrance to the building is via an immaculate communal residents' hallway and the internal accommodation comprises; large welcoming reception hallway with two good sized storage cupboards, stunning bay windowed lounge with focal fireplace and extra storage room, two good sized double bedrooms, that both have original detailed fireplaces, and an impressive large modern dining kitchen with high specification appliances. There is a stunning family bathroom with separate shower that completes the accommodation on offer.