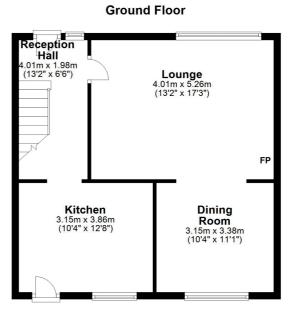

14 Cooperative Avenue is a stunning detached family home that offers all the flexible accommodation and ample living space required by the modern family. The reception hall leads through to the formal lounge with focal point wood burning stove, semi open plan dining room creating a spacious area to the rear with large serving window linking through to the kitchen. The luxury fitted kitchen offers plenty of cupboard space with rear door access to the landscaped garden. There is a lean-to workshop with light, power and utility area as well as a covered log store and external sink/wash hand basin. This property has all the features expected of a home of this standard, including quality floor coverings and landscaped low-maintenance gardens with sun deck/patio area. There is gas central heating, double glazing and a driveway to the front.