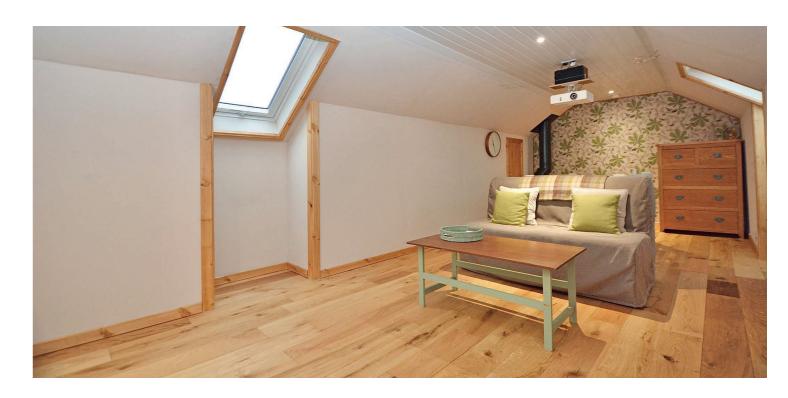

On the upper floor there is a large landing with storage cupboard as well loft access via a staircase to a floored loft that the current owner is using as a cinema room, three double sized bedrooms and a luxurious family bathroom with four piece suite, inclusive of a bath and separate walk-in shower cubicle.