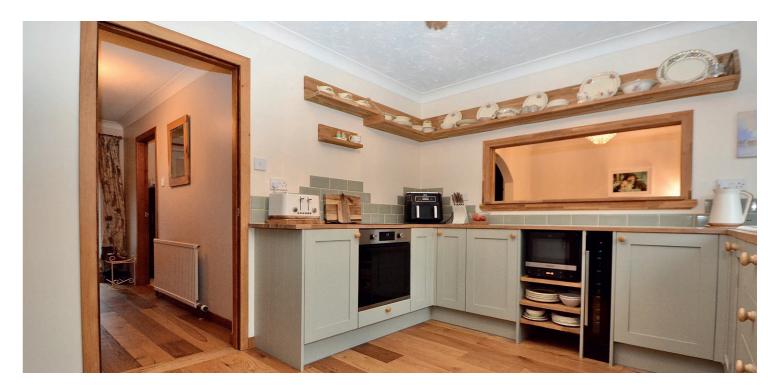

14 Cooperative Avenue is a stunning detached family home that offers all the flexible accommodation and ample living space required by the modern family. The reception hall leads through to the formal lounge with focal point wood burning stove, semi open plan dining room creating a spacious area to the rear with large serving window linking through to the kitchen. The luxury fitted kitchen offers plenty of cupboard space with rear door access to the landscaped garden. There is a lean-to workshop with light, power and utility area as well as a covered log store and external sink/wash hand basin. This property has all the features expected of a home of this standard, including quality floor coverings and landscaped low-maintenance gardens with sun deck/patio area. There is gas central heating, double glazing and a driveway to the front.