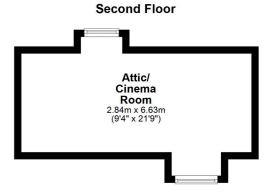

On the upper floor there is a large landing with storage cupboard as well loft access via a staircase to a floored loft that the current owner is using as a cinema room, three double sized bedrooms and a luxurious family bathroom with four piece suite, inclusive of a bath and separate walk-in shower cubicle.