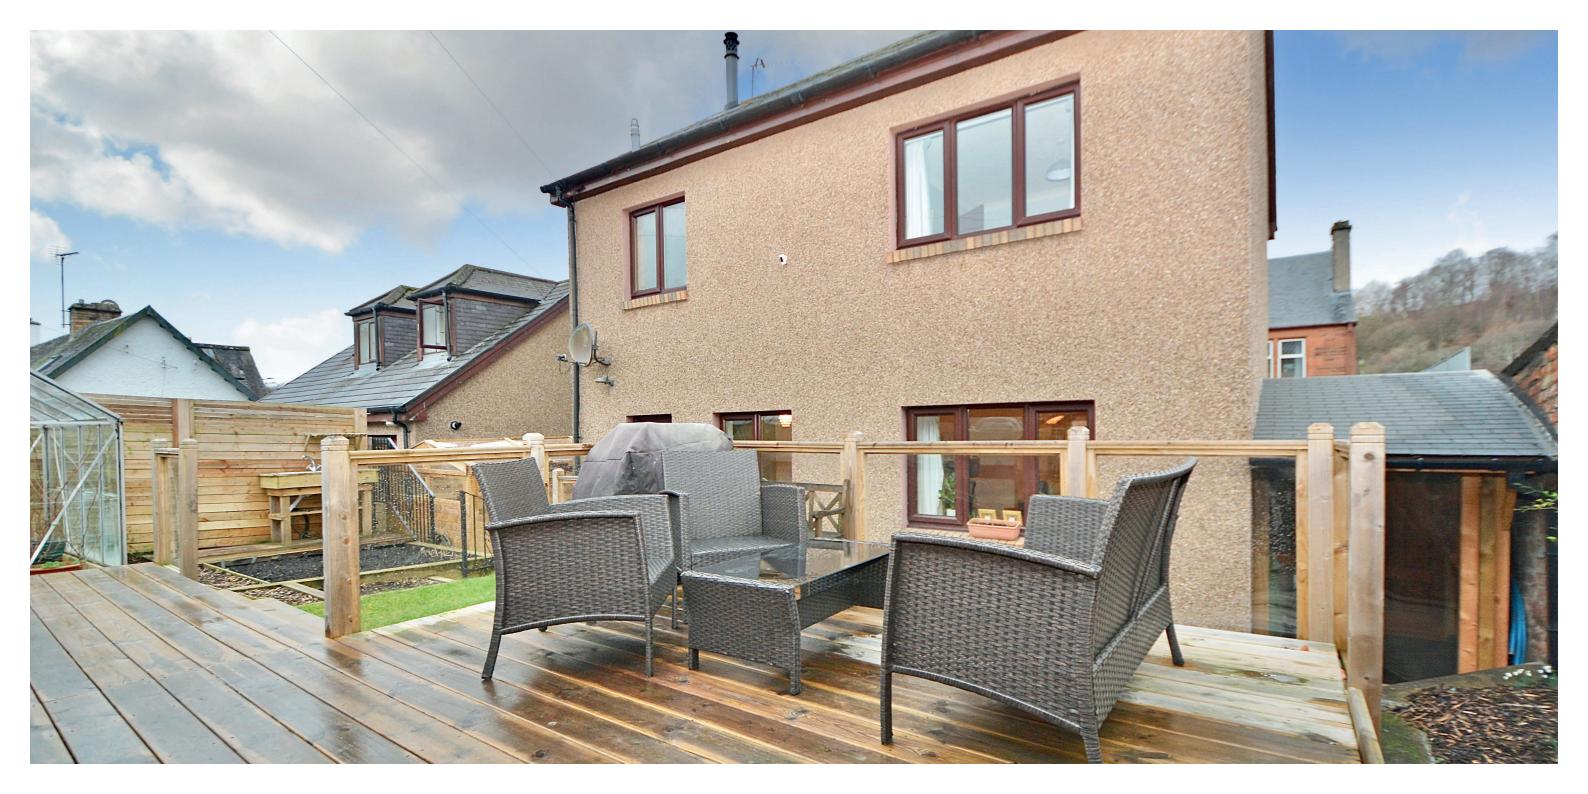

14 Cooperative Avenue is a stunning detached family home that offers all the flexible accommodation and ample living space required by the modern family. The reception hall leads through to the formal lounge with focal point wood burning stove, semi open plan dining room creating a spacious area to the rear with large serving window linking through to the kitchen. The luxury fitted kitchen offers plenty of cupboard space with rear door access to the landscaped garden. There is a lean-to workshop with light, power and utility area as well as a covered log store and external sink/wash hand basin. This property has all the features expected of a home of this standard, including quality floor coverings and landscaped low-maintenance gardens with sun deck/patio area. There is gas central heating, double glazing and a driveway to the front.

Externally, there is gated access at the side round to a fully enclosed garden, with timber deck, greenhouse, small lawn area. Early viewing is essential to fully appreciate this beautiful family home with spaces that you will love to relax in.