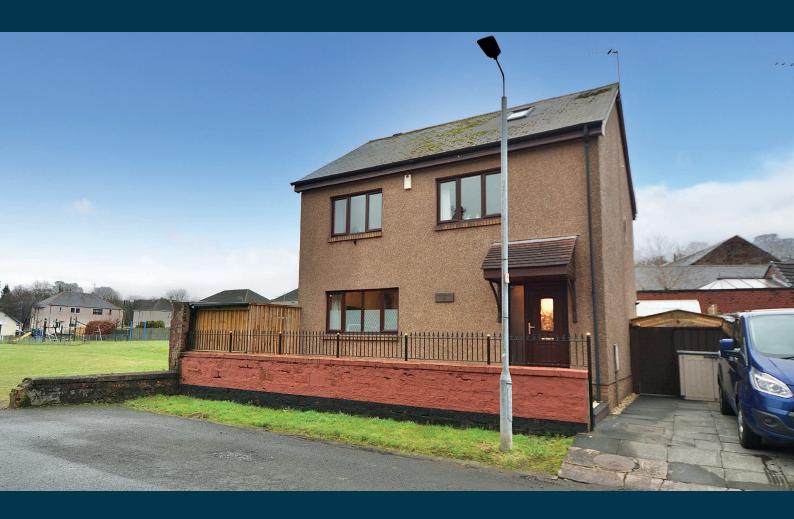

## 14 COOPERATIVE AVENUE

CATRINE

www.corumproperty.co.uk

- 3 | BEDROOMS
- 1 | BATHROOM
- 2 | PUBLIC ROOMS

This detached family home is in show home condition, within a prime position at the end of a cul de sac benefitting from landscaped gardens to the rear, a workshop, feature wood burning stove. Fully renovated throughout, early viewing advised.

14 Cooperative Avenue is a stunning detached family home that offers all the flexible accommodation and ample living space required by the modern family. The reception hall leads through to the formal lounge with focal point wood burning stove, semi open plan dining room creating a spacious area to the rear with large serving window linking through to the kitchen. The luxury fitted kitchen offers plenty of cupboard space with rear door access to the landscaped garden. There is a lean-to workshop with light, power and utility area as well as a covered log store and external sink/wash hand basin. This property has all the features expected of a home of this standard, including quality floor coverings and landscaped low-maintenance gardens with sun deck/patio area. There is gas central heating, double glazing and a driveway to the front.