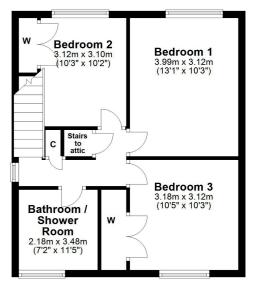

On the upper floor there is a large landing with storage cupboard as well loft access via a staircase to a floored loft that the current owner is using as a cinema room, three double sized bedrooms and a luxurious family bathroom with four piece suite, inclusive of a bath and separate walk-in shower cubicle.