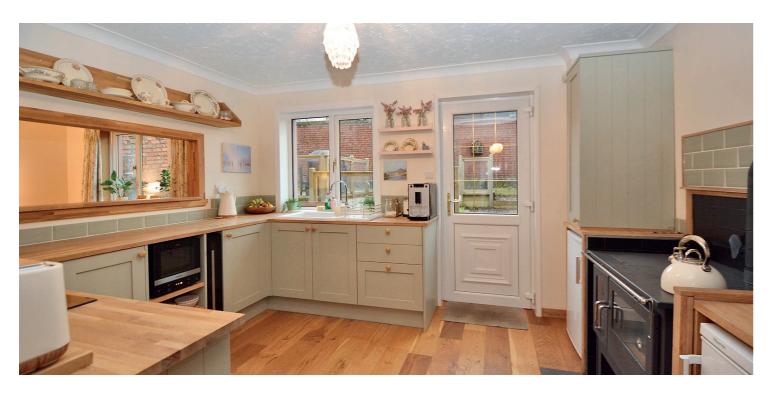

14 Cooperative Avenue is a stunning detached family home that offers all the flexible accommodation and ample living space required by the modern family. The reception hall leads through to the formal lounge with focal point wood burning stove, semi open plan dining room creating a spacious area to the rear with large serving window linking through to the kitchen. The luxury fitted kitchen offers plenty of cupboard space with rear door access to the landscaped garden. There is a lean-to workshop with light, power and utility area as well as a covered log store and external sink/wash hand basin. This property has all the features expected of a home of this standard, including quality floor coverings and landscaped low-maintenance gardens with sun deck/patio area. There is gas central heating, double glazing and a driveway to the front.