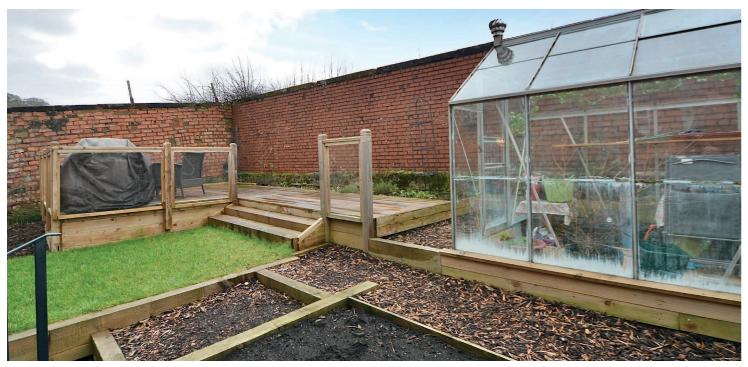

Externally, there is gated access at the side round to a fully enclosed garden, with timber deck, greenhouse, small lawn area. Early viewing is essential to fully appreciate this beautiful family home with spaces that you will love to relax in.