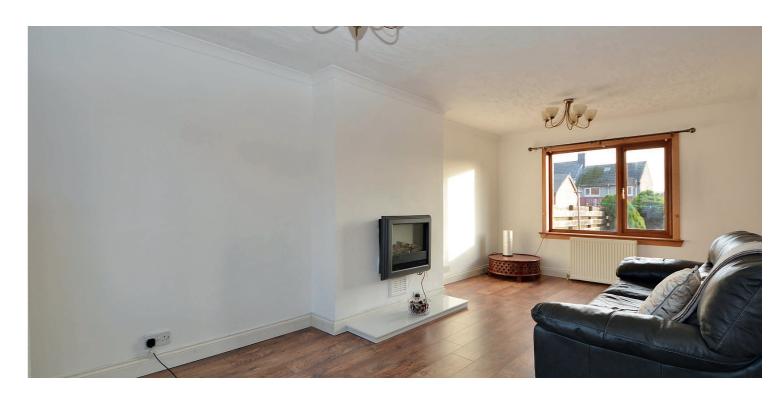

In summary, the property comprises an entrance hallway with under stairs storage cupboard, a bright and spacious lounge plus a modern fitted kitchen with door access onto the enclosed rear gardens.

The kitchen is complete with tasteful shaker style units and benefits from extremely stylish quartz worktops, integrated appliances and an open plan dining area A staircase from the entrance hall gives access to the first floor which has two double bedrooms and a single bedroom as well as a modern bathroom with three piece suite bath, shower over bath. The property is complete with gas central heating, double glazing.