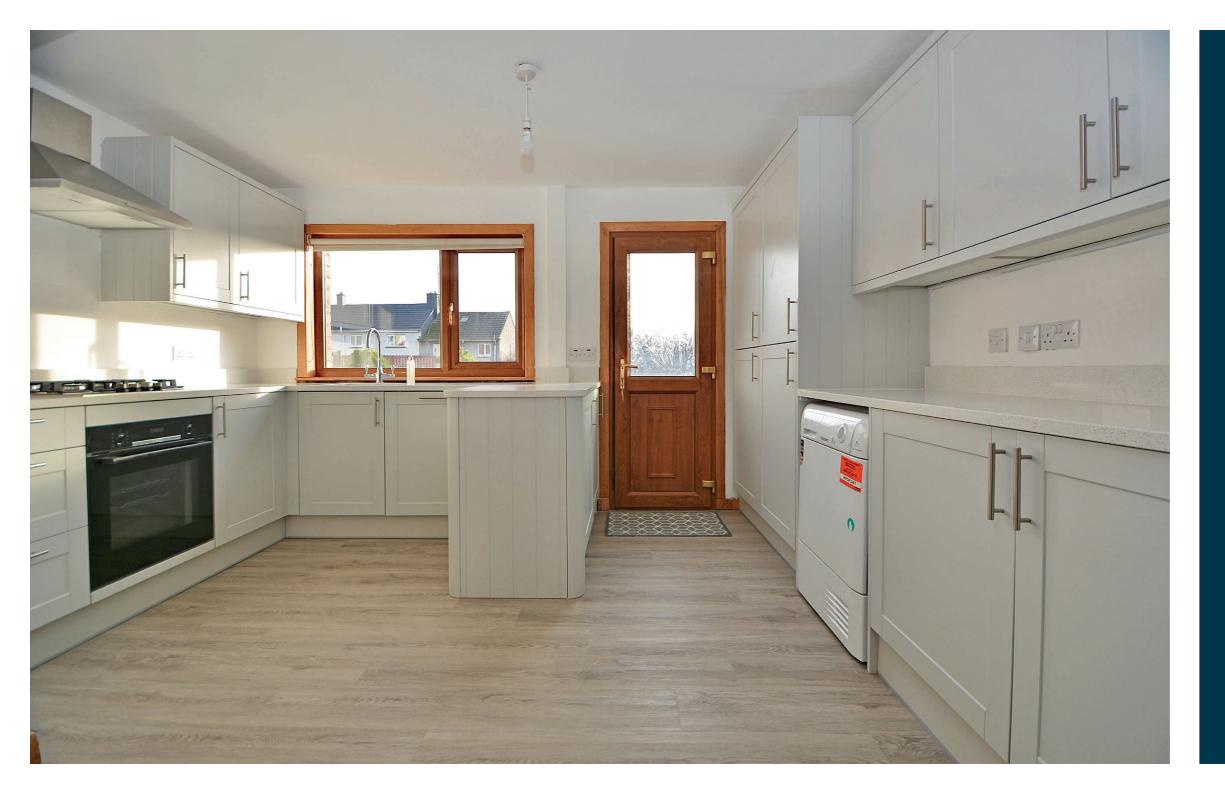

In summary, the property comprises an entrance hallway with under stairs storage cupboard, a bright and spacious lounge plus a modern fitted kitchen with door access onto the enclosed rear gardens.

The kitchen is complete with tasteful shaker style units and benefits from extremely stylish quartz worktops, integrated appliances and an open plan dining area A staircase from the entrance hall gives access to the first floor which has two double bedrooms and a single bedroom as well as a modern bathroom with three piece suite bath, shower over bath. The property is complete with gas central heating, double glazing.