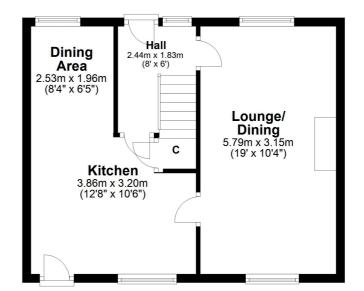

## **Ground Floor**

In summary, the property comprises an entrance hallway with under stairs storage cupboard, a bright and spacious lounge plus a modern fitted kitchen with door access onto the enclosed rear gardens.

The kitchen is complete with tasteful shaker style units and benefits from extremely stylish quartz worktops, integrated appliances and an open plan dining area A staircase from the entrance hall gives access to the first floor which has two double bedrooms and a single bedroom as well as a modern bathroom with three piece suite bath, shower over bath. The property is complete with gas central heating, double glazing.