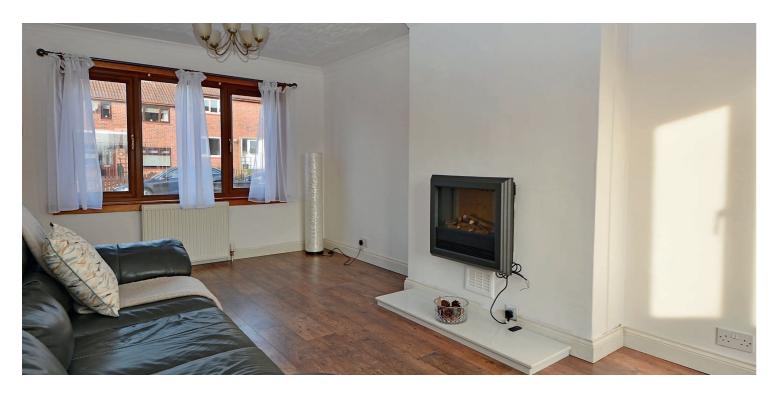

In summary, the property comprises an entrance hallway with under stairs storage cupboard, a bright and spacious lounge plus a modern fitted kitchen with door access onto the enclosed rear gardens.

The kitchen is complete with tasteful shaker style units and benefits from extremely stylish quartz worktops, integrated appliances and an open plan dining area A staircase from the entrance hall gives access to the first floor which has two double bedrooms and a single bedroom as well as a modern bathroom with three piece suite bath, shower over bath. The property is complete with gas central heating, double glazing.