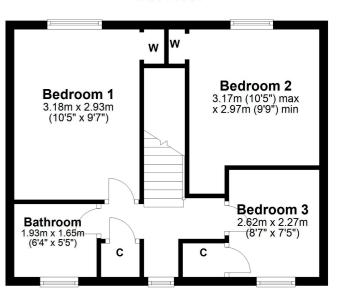

## First Floor

Glendale Crescent is a first class location forming part of the highly regarded Belmont Academy school catchment. It is conveniently placed for access to local shops at Mount Oliphant Crescent and a short distance from the town centre which retains a comprehensive range of supermarket and retail shops, transport, and wide range of recreational facilities.

In summary, the property comprises an entrance hallway with under stairs storage cupboard, a bright and spacious lounge plus a modern fitted kitchen with door access onto the enclosed rear gardens.

The kitchen is complete with tasteful shaker style units and benefits from extremely stylish quartz worktops, integrated appliances and an open plan dining area A staircase from the entrance hall gives access to the first floor which has two double bedrooms and a single bedroom as well as a modern bathroom with three piece suite bath, shower over bath. The property is complete with gas central heating, double glazing.