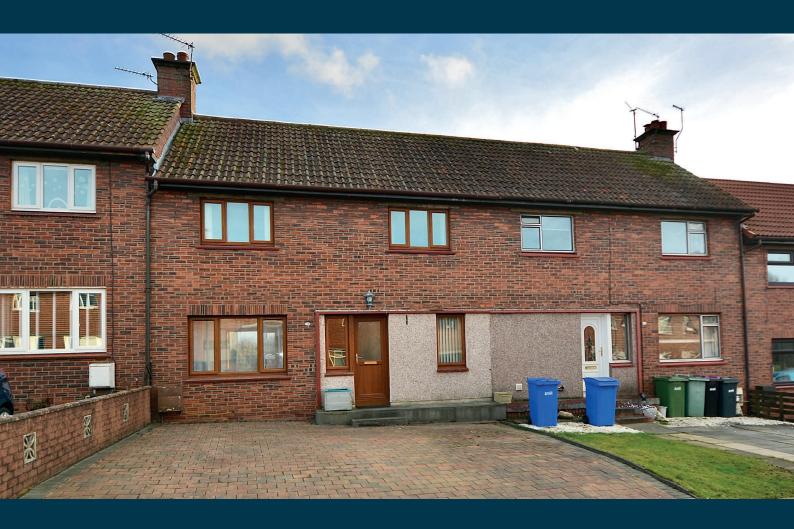

## **133 GLENDALE CRESCENT**

AYR

www.corumproperty.co.uk

- 3 | BEDROOMS
- 1 | BATHROOM
- 2 | PUBLIC ROOMS

Number 133 is a highly sought after three bedroom terraced villa with private gardens and monoblock driveway, located within the popular Belmont district of Ayr. Features include a new dining kitchen, quartz worktops, appliances, pet/child friendly gardens

Externally there are well maintained gardens to the rear and ample off street parking on a monoblock driveway to the front.

Properties like this within sought after locations attract a high level of viewers so early viewing is essential.