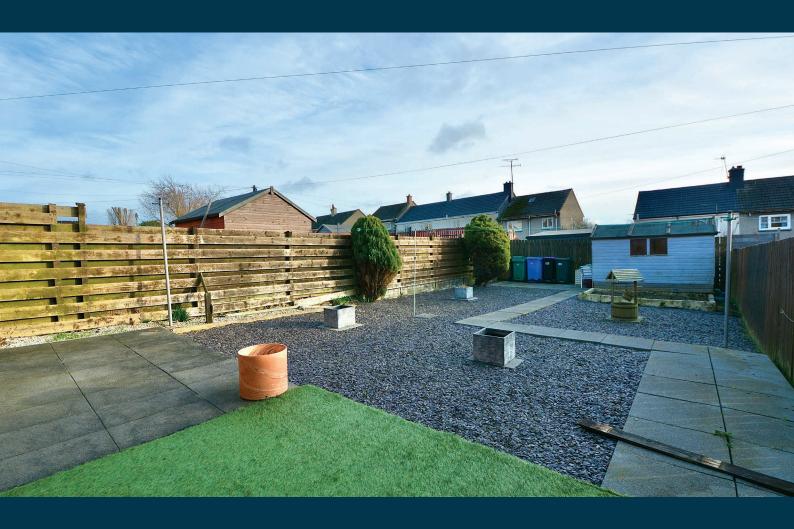

Externally there are well maintained gardens to the rear and ample off street parking on a monoblock driveway to the front.

Properties like this within sought after locations attract a high level of viewers so early viewing is essential.