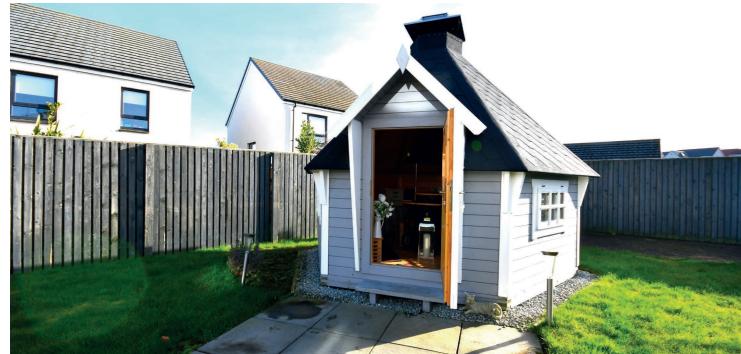

7 Lady Isle Avenue is a beautifully presented semi detached villa, which enjoys a lovely position with an incredibly generous south-facing plot, set within a popular modern development in Doonfoot. Built by MacTaggart and Mickel, this fantastic property is presented to the market in truly showhome condition with all the conveniences one would expect from a brand new home. There are luxury modern fittings throughout, neutral decor, allocated off road parking and landscaped, low maintenance garden grounds that extend across the generous plot, with the addition of a summer house/ BBQ hut that has light, power and a central vented fire pit.

Externally there are garden grounds to the front that have monoblock parking extending along the side allowing off road parking for a number of vehicles. There is gated access at the side round to the fully enclosed and landscaped south-facing rear garden, with lawn, multiple paved patio areas, a garden shed and a wooden summer house/ BBQ hut.