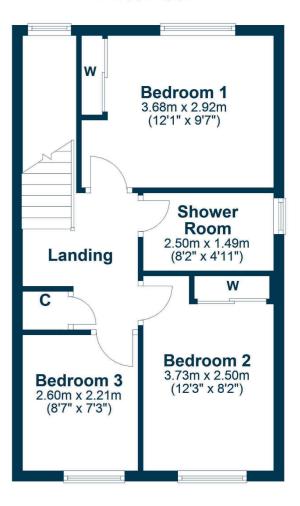

## **First Floor**

Lady Isle Avenue forms part of a stylish development by MacTaggart and Mickel, within close proximity to the seafront and the highly regarded Doonfoot Primary School. The nearby market town of Ayr has a comprehensive range of local amenities, including secondary schooling, retail shopping, transport links to Glasgow and beyond, restaurants and bars, supermarkets and leisure facilities.

In more detail, the internal accommodation extends to an entrance hallway, with storage, a downstairs W.C, a bright, spacious lounge with patio doors leading out to the rear, and a modern fitted kitchen open plan into a dining room. On the upper floor there is a large landing with a storage cupboard and loft access, a good-sized single bedroom, a luxury shower room suite, and two double bedrooms, both with fitted wardrobes.