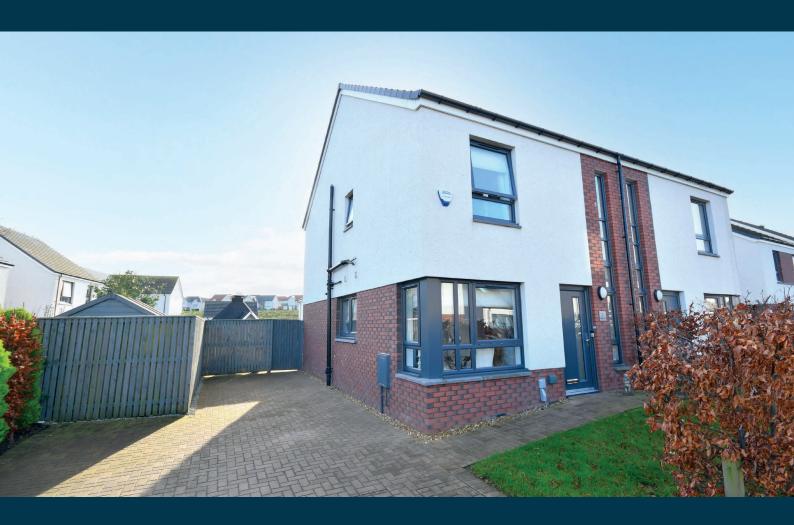

## 7 LADY ISLE AVENUE DOONFOOT

www.corumproperty.co.uk

- 3 | BEDROOMS
- 2 | BATHROOMS
- 2 | PUBLIC ROOMS

A stunning and spacious modern semi detached family villa nestled within a delightful shorefront estate in Doonfoot, with ample and flexible accommodation, landscaped gardens, a detached summer house and off road parking.

7 Lady Isle Avenue is a beautifully presented semi detached villa, which enjoys a lovely position with an incredibly generous south-facing plot, set within a popular modern development in Doonfoot. Built by MacTaggart and Mickel, this fantastic property is presented to the market in truly showhome condition with all the conveniences one would expect from a brand new home. There are luxury modern fittings throughout, neutral decor, allocated off road parking and landscaped, low maintenance garden grounds that extend across the generous plot, with the addition of a summer house/ BBQ hut that has light, power and a central vented fire pit.

Externally there are garden grounds to the front that have monoblock parking extending along the side allowing off road parking for a number of vehicles. There is gated access at the side round to the fully enclosed and landscaped south-facing rear garden, with lawn, multiple paved patio areas, a garden shed and a wooden summer house/ BBQ hut.