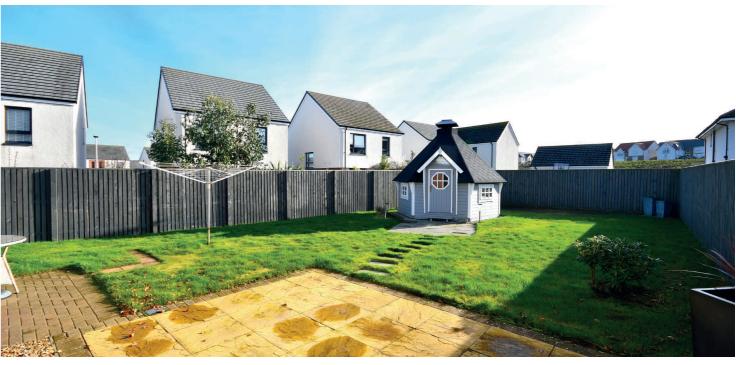

7 Lady Isle Avenue is a beautifully presented semi detached villa, which enjoys a lovely position with an incredibly generous south-facing plot, set within a popular modern development in Doonfoot. Built by MacTaggart and Mickel, this fantastic property is presented to the market in truly showhome condition with all the conveniences one would expect from a brand new home. There are luxury modern fittings throughout, neutral decor, allocated off road parking and landscaped, low maintenance garden grounds that extend across the generous plot, with the addition of a summer house/ BBQ hut that has light, power and a central vented fire pit.

Externally there are garden grounds to the front that have monoblock parking extending along the side allowing off road parking for a number of vehicles. There is gated access at the side round to the fully enclosed and landscaped south-facing rear garden, with lawn, multiple paved patio areas, a garden shed and a wooden summer house/ BBQ hut.