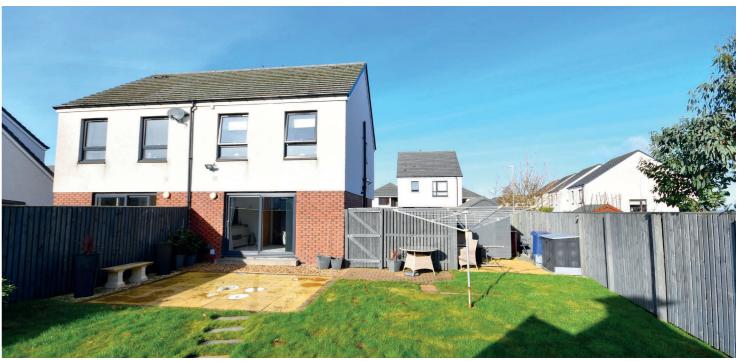

7 Lady Isle Avenue is a beautifully presented semi detached villa, which enjoys a lovely position with an incredibly generous south-facing plot, set within a popular modern development in Doonfoot. Built by MacTaggart and Mickel, this fantastic property is presented to the market in truly showhome condition with all the conveniences one would expect from a brand new home. There are luxury modern fittings throughout, neutral decor, allocated off road parking and landscaped, low maintenance garden grounds that extend across the generous plot, with the addition of a summer house/ BBQ hut that has light, power and a central vented fire pit.

Externally there are garden grounds to the front that have monoblock parking extending along the side allowing off road parking for a number of vehicles. There is gated access at the side round to the fully enclosed and landscaped south-facing rear garden, with lawn, multiple paved patio areas, a garden shed and a wooden summer house/ BBQ hut.