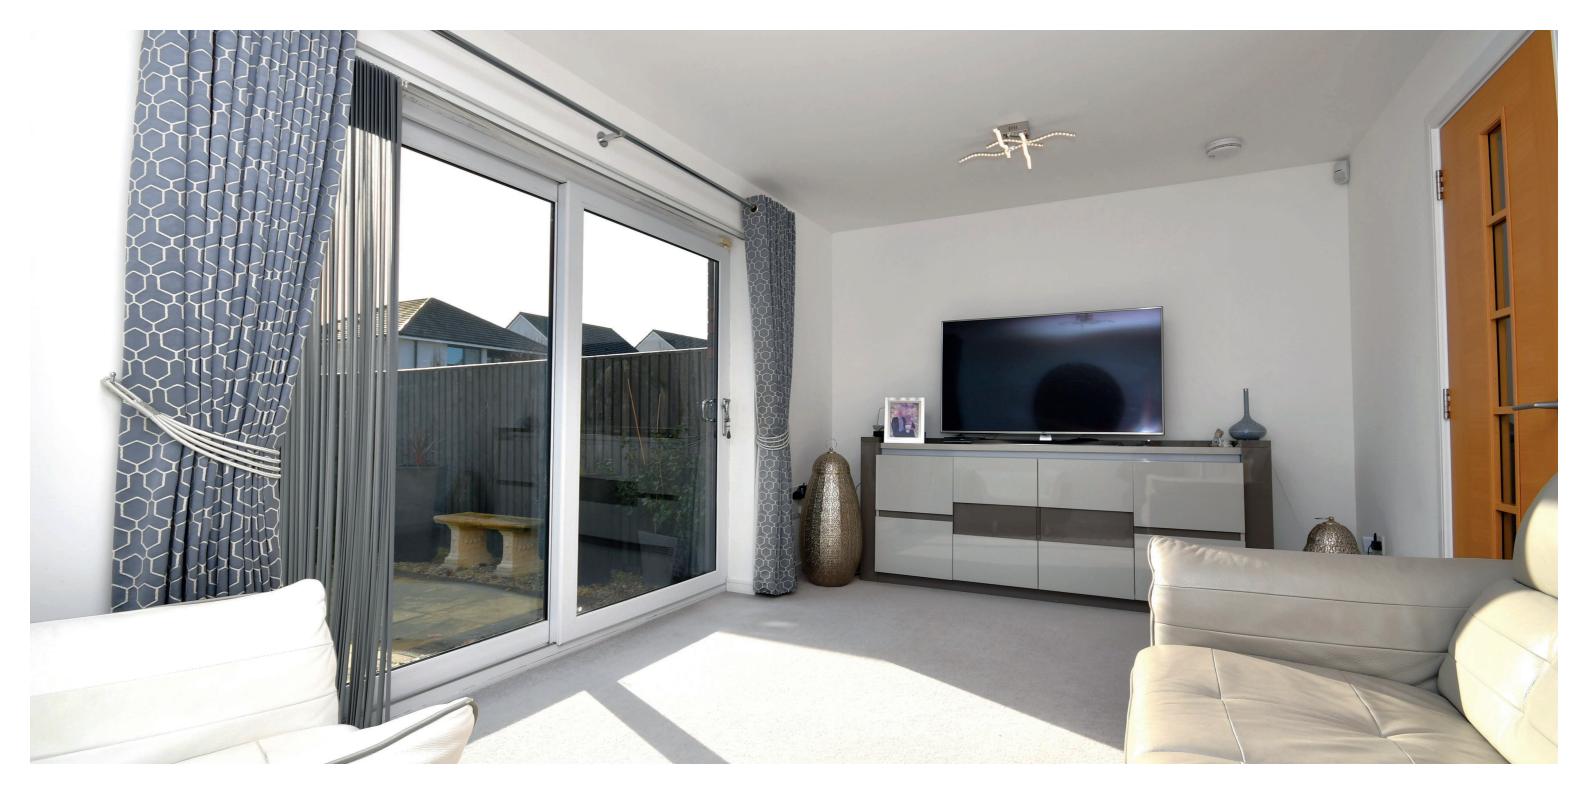

In more detail, the internal accommodation extends to an entrance hallway, with storage, a downstairs W.C, a bright, spacious lounge with patio doors leading out to the rear, and a modern fitted kitchen open plan into a dining room. On the upper floor there is a large landing with a storage cupboard and loft access, a good-sized single bedroom, a luxury shower room suite, and two double bedrooms, both with fitted wardrobes.