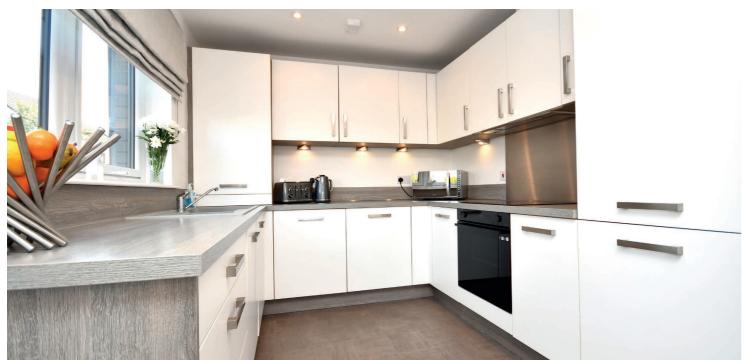

In more detail, the internal accommodation extends to an entrance hallway, with storage, a downstairs W.C, a bright, spacious lounge with patio doors leading out to the rear, and a modern fitted kitchen open plan into a dining room. On the upper floor there is a large landing with a storage cupboard and loft access, a good-sized single bedroom, a luxury shower room suite, and two double bedrooms, both with fitted wardrobes.