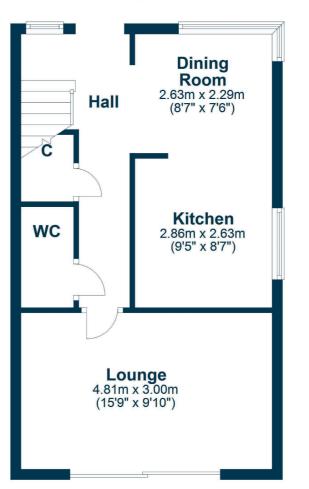

## **Ground Floor**

In more detail, the internal accommodation extends to an entrance hallway, with storage, a downstairs W.C, a bright, spacious lounge with patio doors leading out to the rear, and a modern fitted kitchen open plan into a dining room. On the upper floor there is a large landing with a storage cupboard and loft access, a good-sized single bedroom, a luxury shower room suite, and two double bedrooms, both with fitted wardrobes.