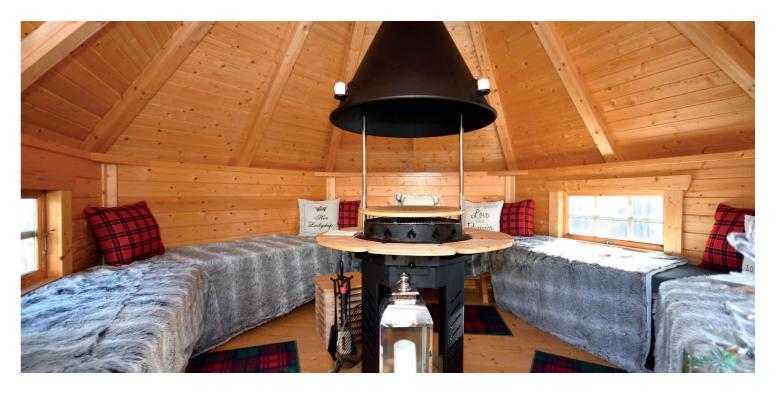

7 Lady Isle Avenue is a beautifully presented semi detached villa, which enjoys a lovely position with an incredibly generous south-facing plot, set within a popular modern development in Doonfoot. Built by MacTaggart and Mickel, this fantastic property is presented to the market in truly showhome condition with all the conveniences one would expect from a brand new home. There are luxury modern fittings throughout, neutral decor, allocated off road parking and landscaped, low maintenance garden grounds that extend across the generous plot, with the addition of a summer house/ BBQ hut that has light, power and a central vented fire pit.

Externally there are garden grounds to the front that have monoblock parking extending along the side allowing off road parking for a number of vehicles. There is gated access at the side round to the fully enclosed and landscaped south-facing rear garden, with lawn, multiple paved patio areas, a garden shed and a wooden summer house/ BBQ hut.