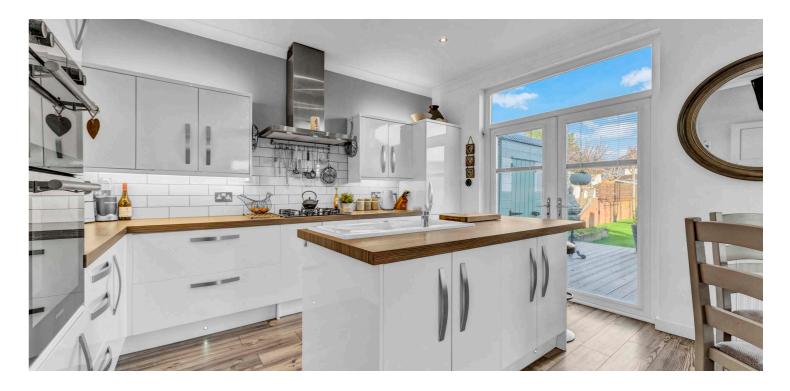

Number 11 is a beautifully extended detached bungalow which represents an excellent opportunity to acquire generous and flexible accommodation within a popular residential address close to all the amenities of Ayr town centre. The current owners have a flair for design and an eye for detail: at the heart of the home, a modern layout combining a modern fitted kitchen with a suite of integrated appliances, an open plan dining area and an open plan family room, looking onto the rear garden with two sets of French doors leading out.

Modern kitchen layouts are not just for food preparation and cooking, they are now multipurpose areas: and this property doesn't disappoint, it has it all. The separate utility room is a thoughtful addition to this stylish home, as is the luxurious modern bathroom and upper floor en-suite w.c.

In summary, the flexible accommodation extends to an entrance vestibule, a welcoming hallway, two double sized bedrooms, one with a bay-window, the aforementioned modern fitted kitchen with integrated double oven and grill, gas hob, dishwasher, fridge/freezer, food waste/disposal unit, island, open plan dining area and family room. The utility is plumbed for a washing machine. The family bathroom has a three piece suite, shower over bath.