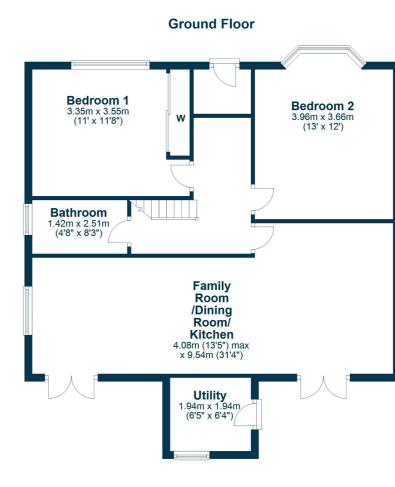

In summary, the flexible accommodation extends to an entrance vestibule, a welcoming hallway, two double sized bedrooms, one with a bay-window, the aforementioned modern fitted kitchen with integrated double oven and grill, gas hob, dishwasher, fridge/freezer, food waste/disposal unit, island, open plan dining area and family room. The utility is plumbed for a washing machine. The family bathroom has a three piece suite, shower over bath.