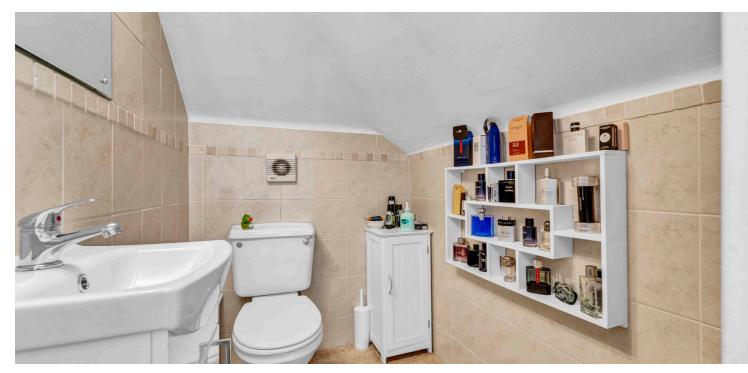

Modern kitchen layouts are not just for food preparation and cooking, they are now multipurpose areas: and this property doesn't disappoint, it has it all. The separate utility room is a thoughtful addition to this stylish home, as is the luxurious modern bathroom and upper floor en-suite w.c.

In summary, the flexible accommodation extends to an entrance vestibule, a welcoming hallway, two double sized bedrooms, one with a bay-window, the aforementioned modern fitted kitchen with integrated double oven and grill, gas hob, dishwasher, fridge/freezer, food waste/disposal unit, island, open plan dining area and family room. The utility is plumbed for a washing machine. The family bathroom has a three piece suite, shower over bath.