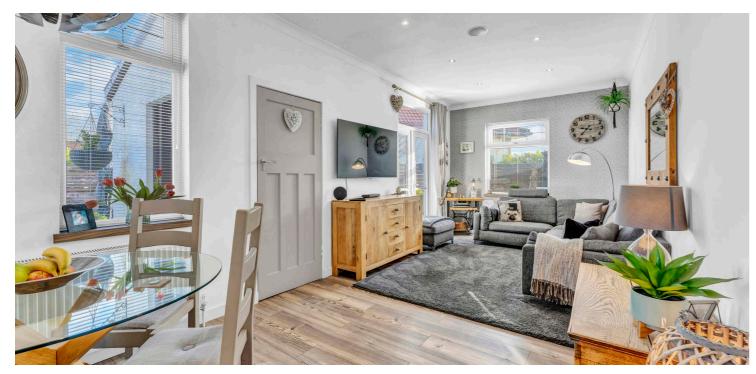

Number 11 is a beautifully extended detached bungalow which represents an excellent opportunity to acquire generous and flexible accommodation within a popular residential address close to all the amenities of Ayr town centre. The current owners have a flair for design and an eye for detail: at the heart of the home, a modern layout combining a modern fitted kitchen with a suite of integrated appliances, an open plan dining area and an open plan family room, looking onto the rear garden with two sets of French doors leading out.

In summary, the flexible accommodation extends to an entrance vestibule, a welcoming hallway, two double sized bedrooms, one with a bay-window, the aforementioned modern fitted kitchen with integrated double oven and grill, gas hob, dishwasher, fridge/freezer, food waste/disposal unit, island, open plan dining area and family room. The utility is plumbed for a washing machine. The family bathroom has a three piece suite, shower over bath.