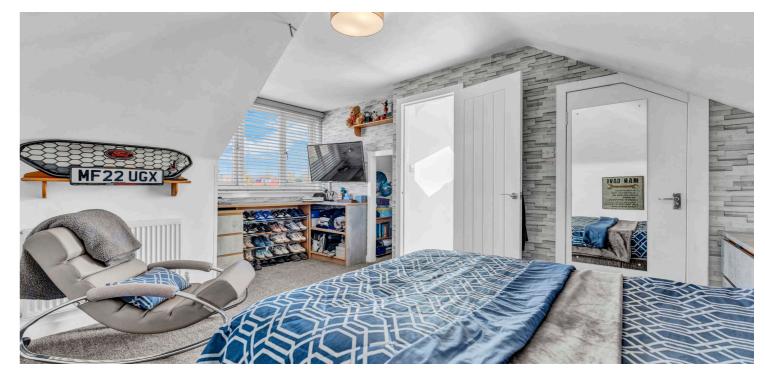

On the upper floor, accessed via a staircase in the reception hallway, there is a double sized bedroom with wardrobe storage, useful eaves storage and a modern en-suite w.c.

and garden shed.