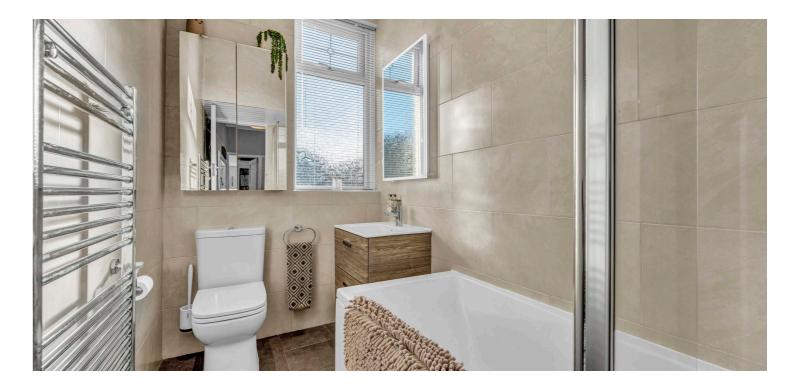

Modern kitchen layouts are not just for food preparation and cooking, they are now multipurpose areas: and this property doesn't disappoint, it has it all. The separate utility room is a thoughtful addition to this stylish home, as is the luxurious modern bathroom and upper floor en-suite w.c.

In summary, the flexible accommodation extends to an entrance vestibule, a welcoming hallway, two double sized bedrooms, one with a bay-window, the aforementioned modern fitted kitchen with integrated double oven and grill, gas hob, dishwasher, fridge/freezer, food waste/disposal unit, island, open plan dining area and family room. The utility is plumbed for a washing machine. The family bathroom has a three piece suite, shower over bath.