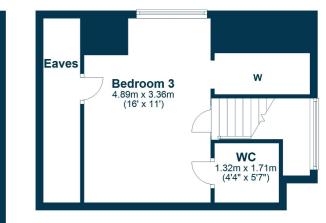

On the upper floor, accessed via a staircase in the reception hallway, there is a double sized bedroom with wardrobe storage, useful eaves storage and a modern en-suite w.c.

and garden shed.