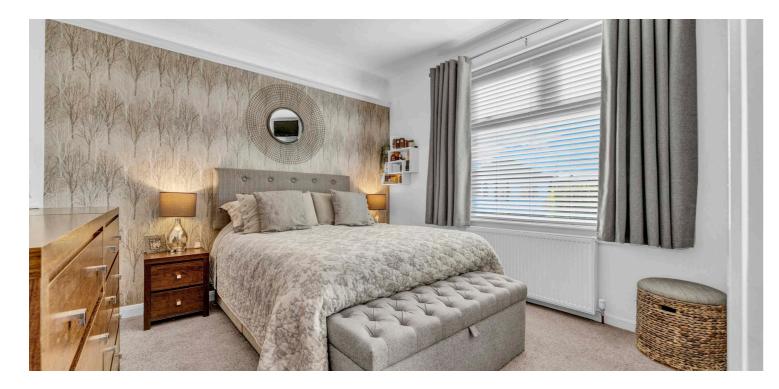

In summary, the flexible accommodation extends to an entrance vestibule, a welcoming hallway, two double sized bedrooms, one with a bay-window, the aforementioned modern fitted kitchen with integrated double oven and grill, gas hob, dishwasher, fridge/freezer, food waste/disposal unit, island, open plan dining area and family room. The utility is plumbed for a washing machine. The family bathroom has a three piece suite, shower over bath.

On the upper floor, accessed via a staircase in the reception hallway, there is a double sized bedroom with wardrobe storage, useful eaves storage and a modern en-suite w.c.

and garden shed.