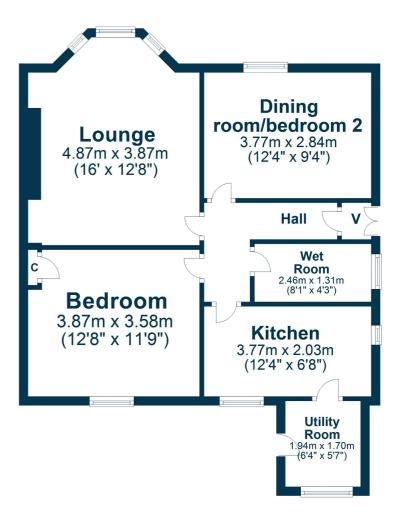

In summary the accommodation extends to a vestibule and L-shaped reception hallway, front facing bay windowed lounge, fitted kitchen with utility room off, two bedrooms (one currently used as a dining room) and a three piece wet room. The loft space is accessed via a hatch and pull down ladder in the reception hallway and provides further development potential subject to any appropriate consents.

AY4794 | Sat Nav: 22 Mosside Road, Ayr, KA8 9ET

For the full home report visit www.corumproperty.co.uk

 $^{*}$  All measurements and distances are approximate Floorplans are for illustration purposes and may not be to scale.