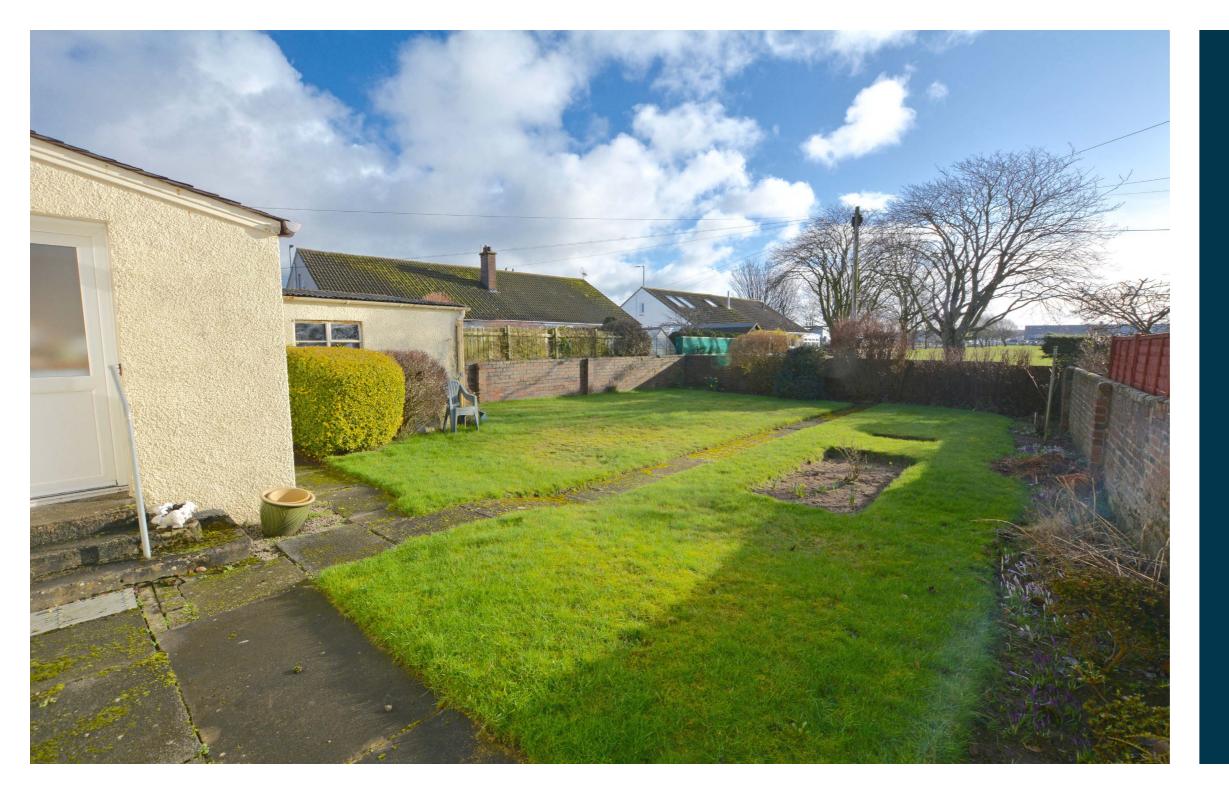

Externally the front garden is laid to lawn with shrubbery borders. To the side there is a long driveway providing space for several vehicles and culminating in the detached garage. The rear garden is also predominantly laid to lawn with shrubbery borders.