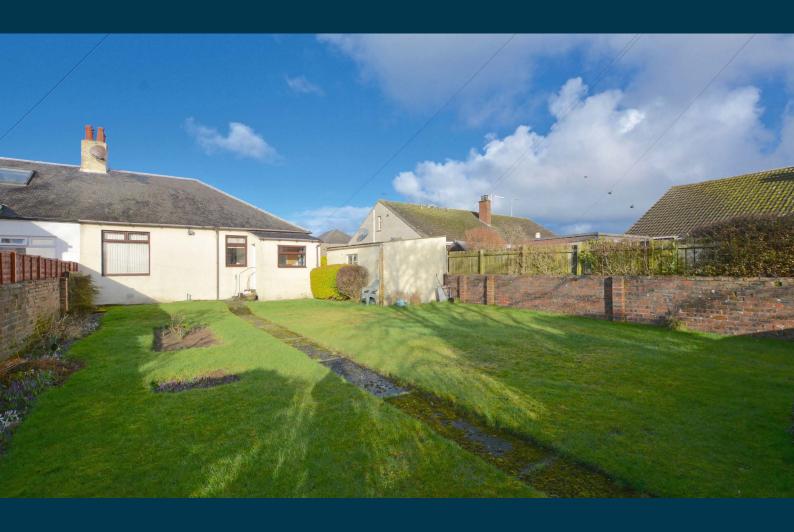

Externally the front garden is laid to lawn with shrubbery borders. To the side there is a long driveway providing space for several vehicles and culminating in the detached garage. The rear garden is also predominantly laid to lawn with shrubbery borders.