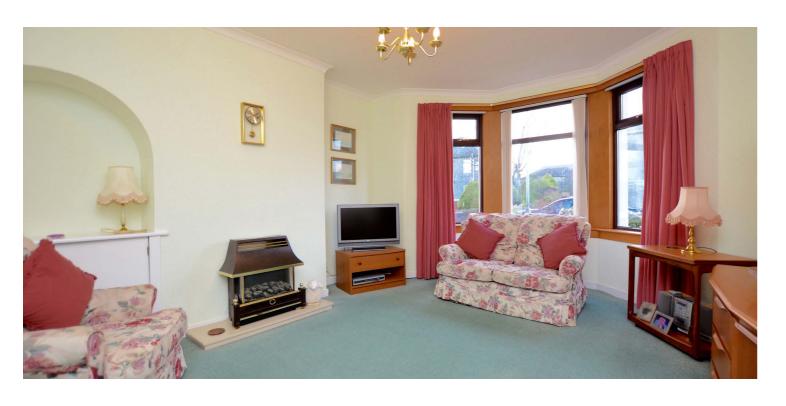

In summary the accommodation extends to a vestibule and L-shaped reception hallway, front facing bay windowed lounge, fitted kitchen with utility room off, two bedrooms (one currently used as a dining room) and a three piece wet room. The loft space is accessed via a hatch and pull down ladder in the reception hallway and provides further development potential subject to any appropriate consents.