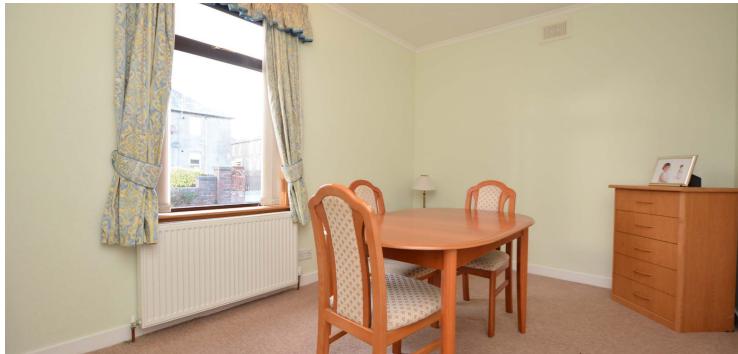

In summary the accommodation extends to a vestibule and L-shaped reception hallway, front facing bay windowed lounge, fitted kitchen with utility room off, two bedrooms (one currently used as a dining room) and a three piece wet room. The loft space is accessed via a hatch and pull down ladder in the reception hallway and provides further development potential subject to any appropriate consents.