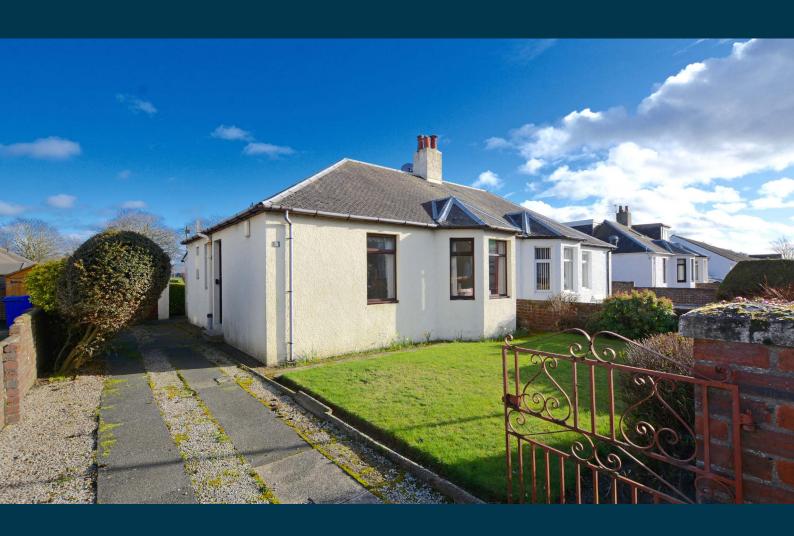

## 22 MOSSIDE ROAD

AYR

www.corumproperty.co.uk

- 2 | BEDROOMS
- 1 | BATHROOM
- 1 | PUBLIC ROOM

A rarely available and very well presented traditional semidetached bungalow with all on the level accommodation, generous gardens, driveway and detached garage.

Externally the front garden is laid to lawn with shrubbery borders. To the side there is a long driveway providing space for several vehicles and culminating in the detached garage. The rear garden is also predominantly laid to lawn with shrubbery borders.