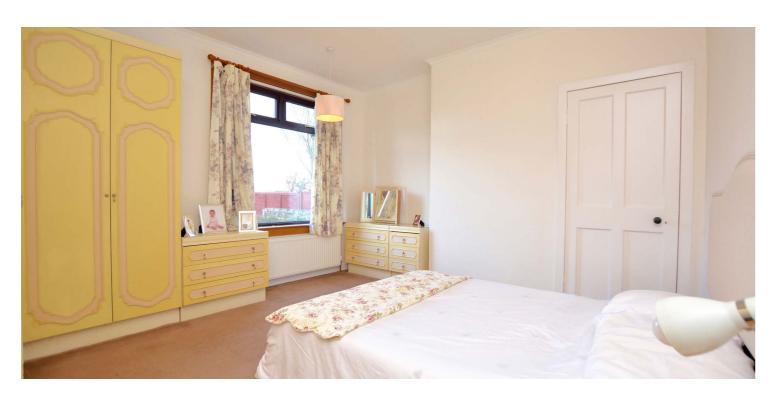

In summary the accommodation extends to a vestibule and L-shaped reception hallway, front facing bay windowed lounge, fitted kitchen with utility room off, two bedrooms (one currently used as a dining room) and a three piece wet room. The loft space is accessed via a hatch and pull down ladder in the reception hallway and provides further development potential subject to any appropriate consents.