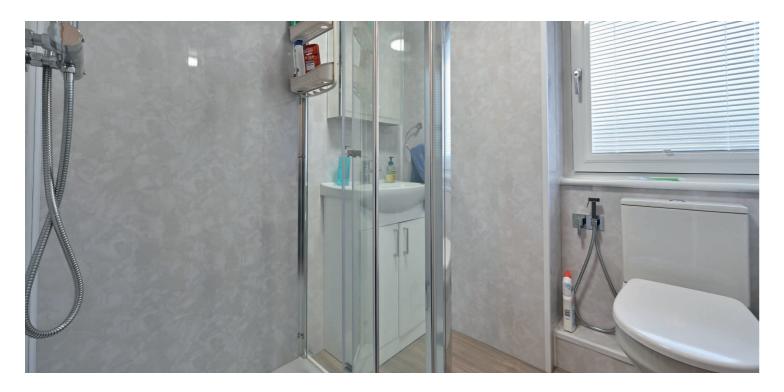

The complete accommodation comprises an entrance hallway with a large understairs cupboard and access into the lounge which has large windows to the front and rear, access to the kitchen and stairs leading to the upper level. The kitchen has been fitted with quality floor and wall units, contrasting worktops and a range of integrated appliances. There is a door leading from the kitchen to the rear garden. The upper level of the property has a hallway with two further storage cupboards and access to both bedrooms which have built-in wardrobes. Completing the accommodation is the shower room which comprises a corner positioned shower cubicle, WC, and wash hand basin.