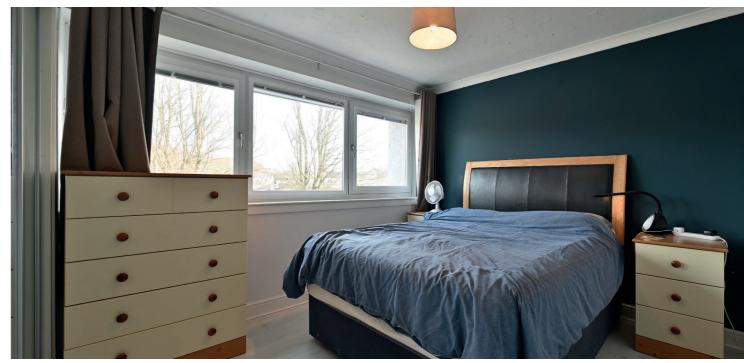

The complete accommodation comprises an entrance hallway with a large understairs cupboard and access into the lounge which has large windows to the front and rear, access to the kitchen and stairs leading to the upper level. The kitchen has been fitted with quality floor and wall units, contrasting worktops and a range of integrated appliances. There is a door leading from the kitchen to the rear garden. The upper level of the property has a hallway with two further storage cupboards and access to both bedrooms which have built-in wardrobes. Completing the accommodation is the shower room which comprises a corner positioned shower cubicle, WC, and wash hand basin.