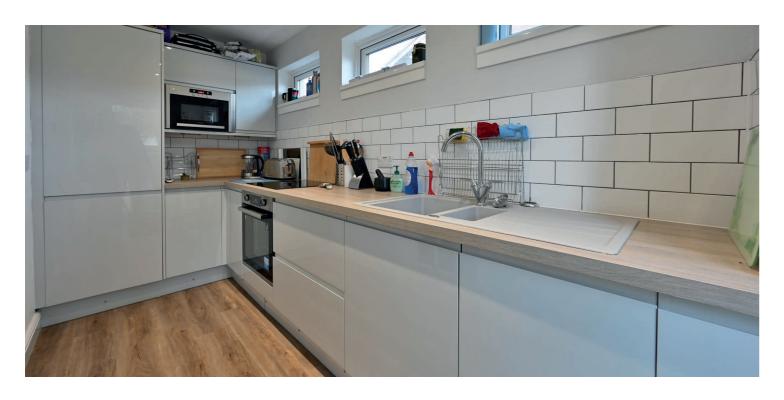

The complete accommodation comprises an entrance hallway with a large understairs cupboard and access into the lounge which has large windows to the front and rear, access to the kitchen and stairs leading to the upper level. The kitchen has been fitted with quality floor and wall units, contrasting worktops and a range of integrated appliances. There is a door leading from the kitchen to the rear garden. The upper level of the property has a hallway with two further storage cupboards and access to both bedrooms which have built-in wardrobes. Completing the accommodation is the shower room which comprises a corner positioned shower cubicle, WC, and wash hand basin.