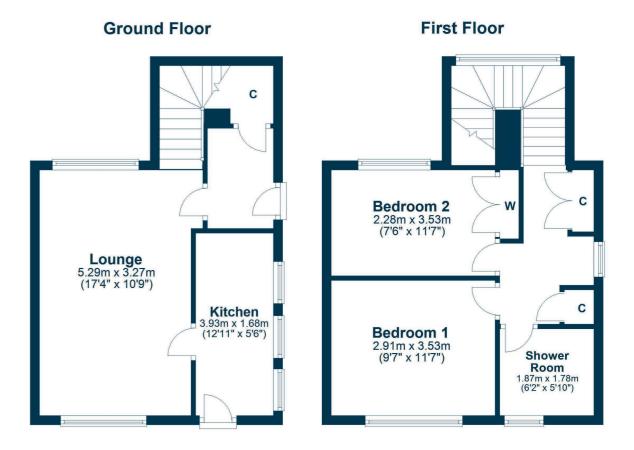

The complete accommodation comprises an entrance hallway with a large understairs cupboard and access into the lounge which has large windows to the front and rear, access to the kitchen and stairs leading to the upper level. The kitchen has been fitted with quality floor and wall units, contrasting worktops and a range of integrated appliances. There is a door leading from the kitchen to the rear garden. The upper level of the property has a hallway with two further storage cupboards and access to both bedrooms which have built-in wardrobes. Completing the accommodation is the shower room which comprises a corner positioned shower cubicle, WC, and wash hand basin.

BW2376 | Sat Nav: 4 Laxford Road, Erskine, PA8 6HH

For the full home report visit www.corumproperty.co.uk

\* All measurements and distances are approximate Floorplans are for illustration purposes and may not be to scale.