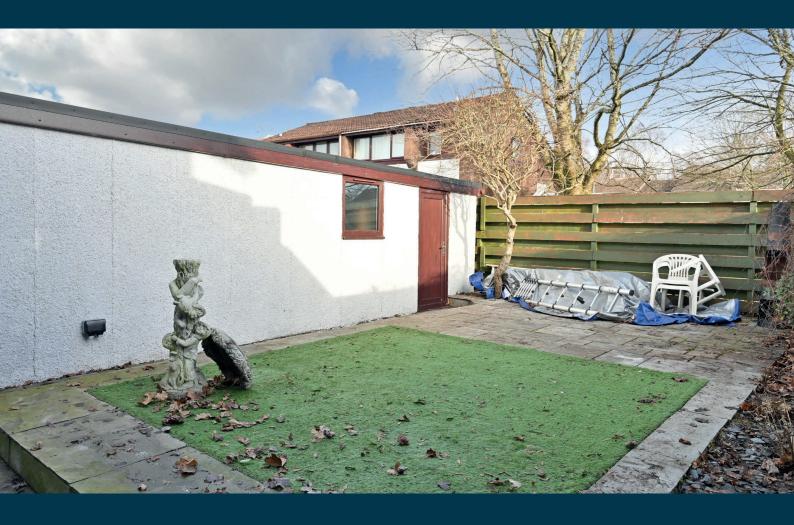

To the front of the property is a manicured area of lawn with a gravel driveway leading along the elevation of the property to a detached single garage with remote door access. The rear garden is fully enclosed by a timber fence with stone slabs surrounding a central area of artificial lawn.