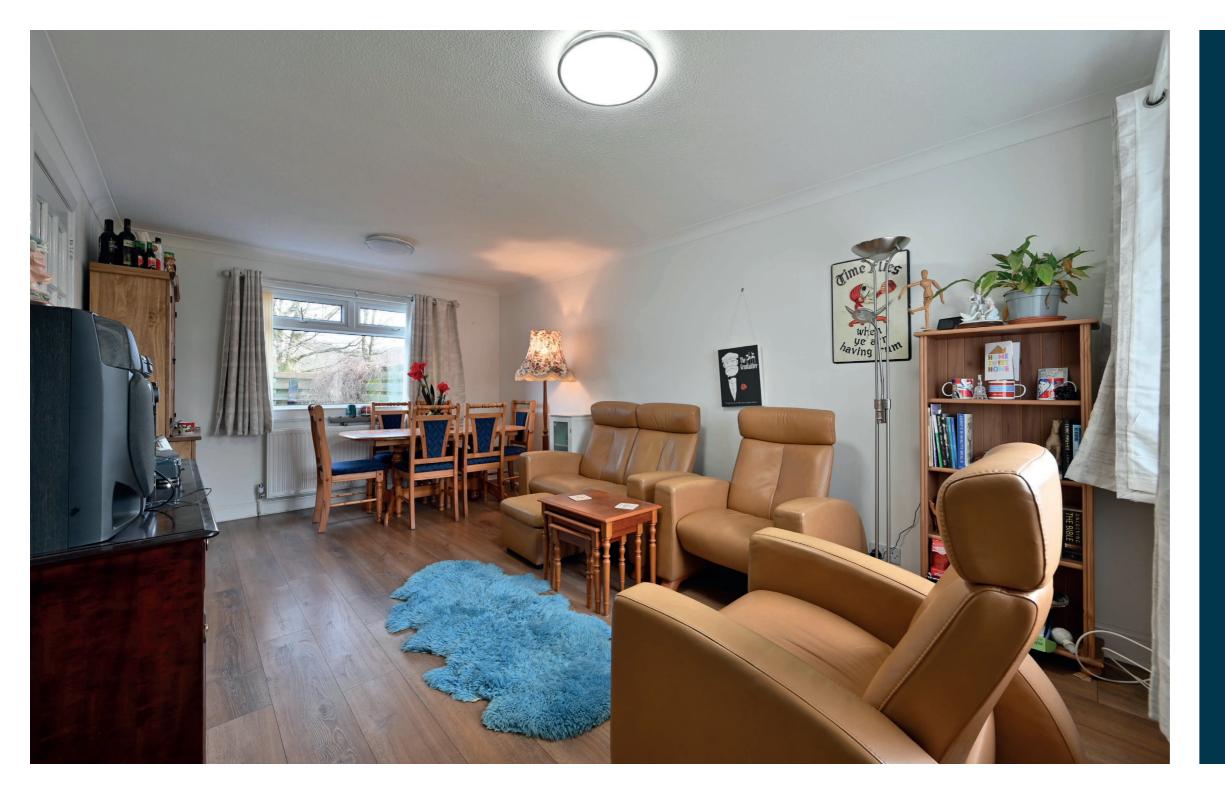

The complete accommodation comprises an entrance hallway with a large understairs cupboard and access into the lounge which has large windows to the front and rear, access to the kitchen and stairs leading to the upper level. The kitchen has been fitted with quality floor and wall units, contrasting worktops and a range of integrated appliances. There is a door leading from the kitchen to the rear garden. The upper level of the property has a hallway with two further storage cupboards and access to both bedrooms which have built-in wardrobes. Completing the accommodation is the shower room which comprises a corner positioned shower cubicle, WC, and wash hand basin.