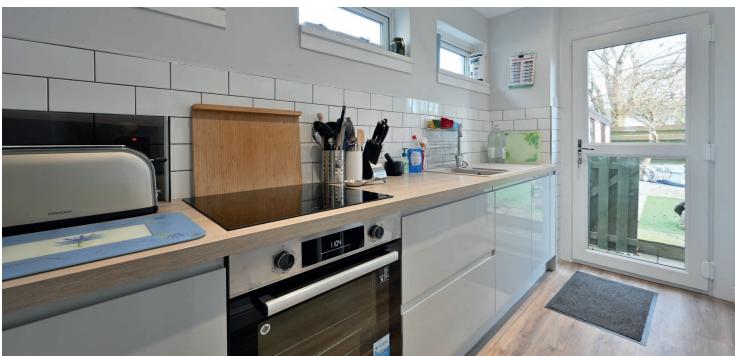

The complete accommodation comprises an entrance hallway with a large understairs cupboard and access into the lounge which has large windows to the front and rear, access to the kitchen and stairs leading to the upper level. The kitchen has been fitted with quality floor and wall units, contrasting worktops and a range of integrated appliances. There is a door leading from the kitchen to the rear garden. The upper level of the property has a hallway with two further storage cupboards and access to both bedrooms which have built-in wardrobes. Completing the accommodation is the shower room which comprises a corner positioned shower cubicle, WC, and wash hand basin.