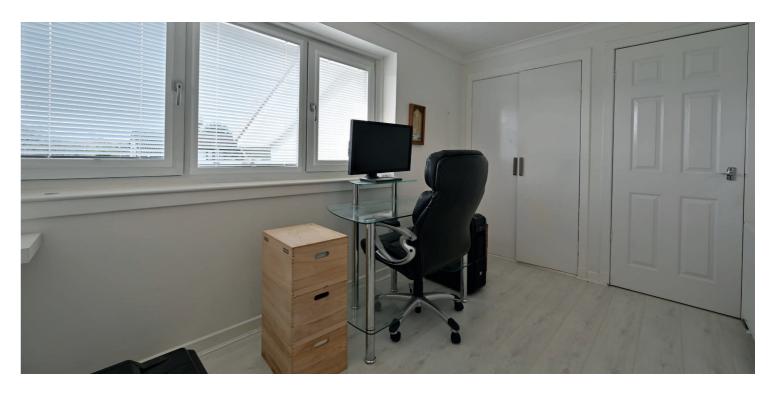

The complete accommodation comprises an entrance hallway with a large understairs cupboard and access into the lounge which has large windows to the front and rear, access to the kitchen and stairs leading to the upper level. The kitchen has been fitted with quality floor and wall units, contrasting worktops and a range of integrated appliances. There is a door leading from the kitchen to the rear garden. The upper level of the property has a hallway with two further storage cupboards and access to both bedrooms which have built-in wardrobes. Completing the accommodation is the shower room which comprises a corner positioned shower cubicle, WC, and wash hand basin.