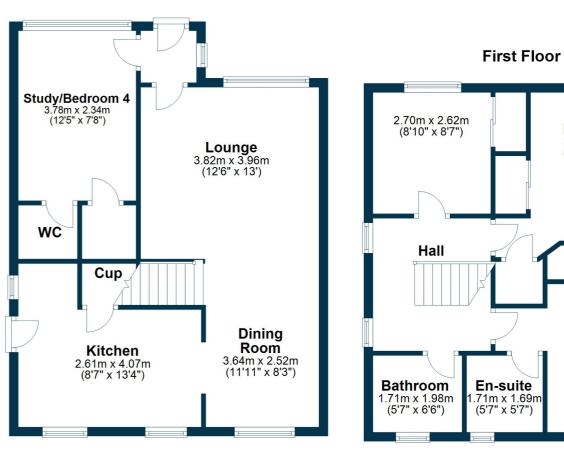

The property benefits from a conversion of the former garage to provide a ground floor fourth bedroom with a store cupboard and an ensuite WC. The kitchen features modern black gloss fitted furniture with contrasting worktops, an integral oven, hob and cooker hood with space for freestanding appliances. The bathrooms all feature modern white bathroom furniture. The specification includes gas fired central heating and double glazing.

The accommodation comprises of a reception hall with entry to both the lounge and bedroom 4 that is currently configured as a playroom with a WC. The lounge has a stair to the upper floor and is open plan to the dining room. There is open plan access to the kitchen with a range of fitted furniture and a breakfast bar area. Upstairs the central hall has access to all apartments. The main bedroom has fitted wardrobes, a rear facing window and a modern ensuite shower room. There are two further bedrooms, both with mirror fronted fitted wardrobes. The family bathroom has a modern suite with a bath, wash basin and a wc.

BW2380 | Sat Nav: 50 Lounsdale Avenue, Paisley, PA2 9LT

Bedroom 2 3.30m x 3.21m (10'10" x 10'6")

Wardrobe

Bedroom 1

3.30m x 2.76m (10'10" x 9'1")

For the full home report visit www.corumproperty.co.uk

\* All measurements and distances are approximate Floorplans are for illustration purposes and may not be to scale.