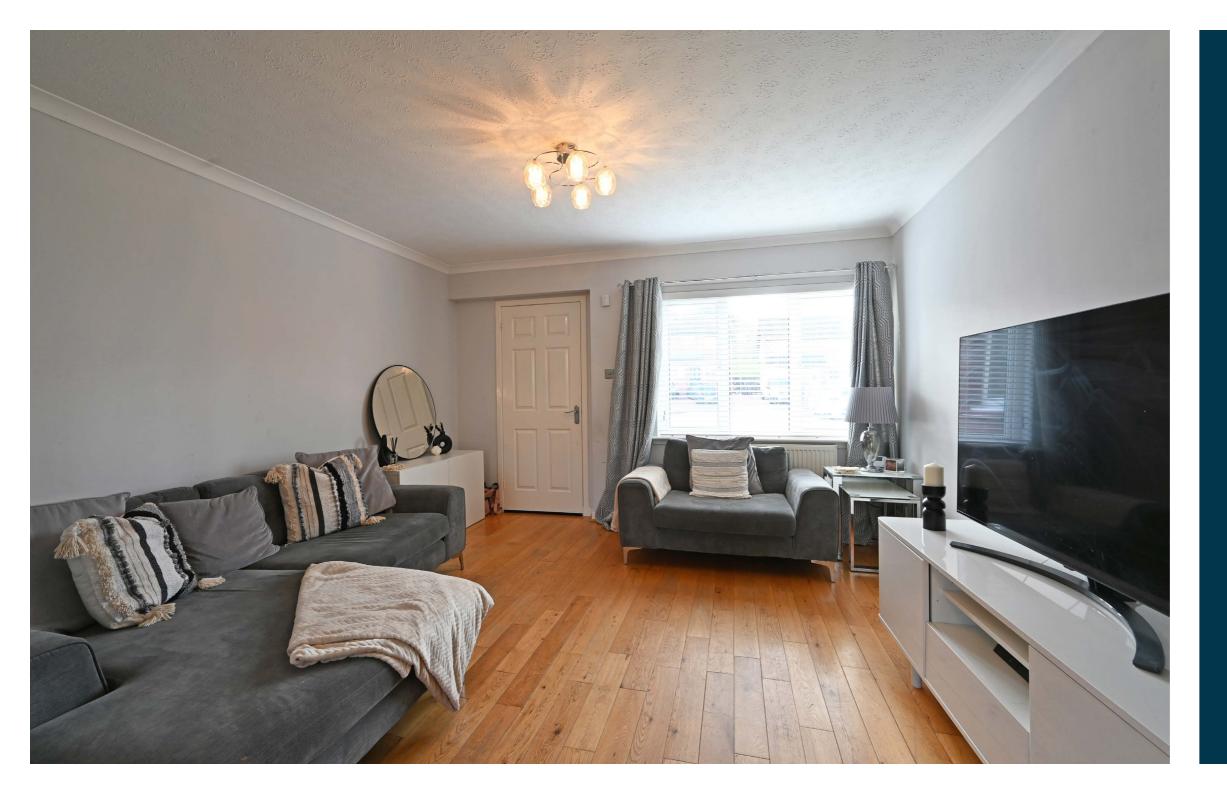

The accommodation comprises of a reception hall with entry to both the lounge and bedroom 4 that is currently configured as a playroom with a WC. The lounge has a stair to the upper floor and is open plan to the dining room. There is open plan access to the kitchen with a range of fitted furniture and a breakfast bar area. Upstairs the central hall has access to all apartments. The main bedroom has fitted wardrobes, a rear facing window and a modern ensuite shower room. There are two further bedrooms, both with mirror fronted fitted wardrobes. The family bathroom has a modern suite with a bath, wash basin and a wc.