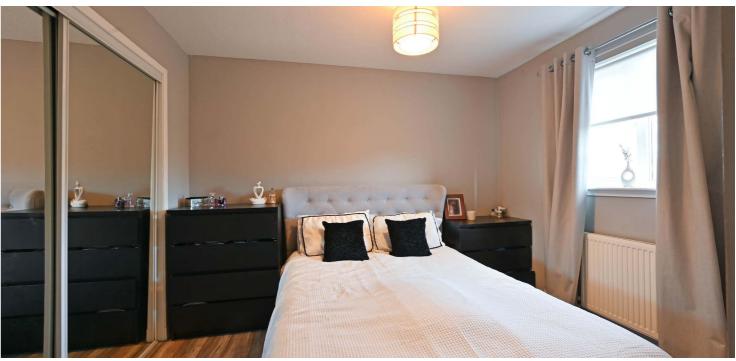

The accommodation comprises of a reception hall with entry to both the lounge and bedroom 4 that is currently configured as a playroom with a WC. The lounge has a stair to the upper floor and is open plan to the dining room. There is open plan access to the kitchen with a range of fitted furniture and a breakfast bar area. Upstairs the central hall has access to all apartments. The main bedroom has fitted wardrobes, a rear facing window and a modern ensuite shower room. There are two further bedrooms, both with mirror fronted fitted wardrobes. The family bathroom has a modern suite with a bath, wash basin and a wc.