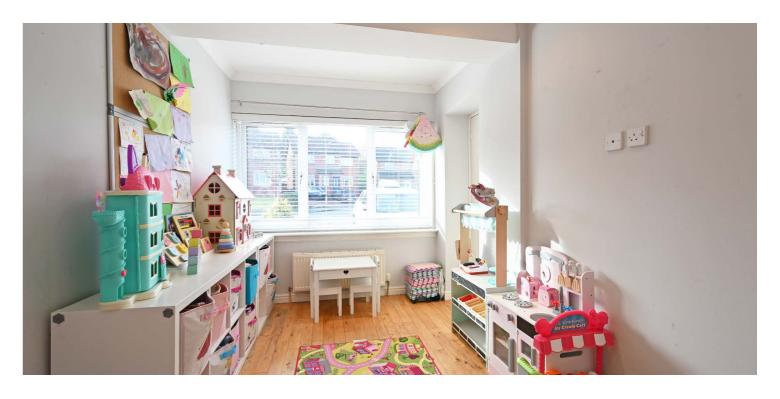

The property benefits from a conversion of the former garage to provide a ground floor fourth bedroom with a store cupboard and an ensuite WC. The kitchen features modern black gloss fitted furniture with contrasting worktops, an integral oven, hob and cooker hood with space for freestanding appliances. The bathrooms all feature modern white bathroom furniture. The specification includes gas fired central heating and double glazing.

The accommodation comprises of a reception hall with entry to both the lounge and bedroom 4 that is currently configured as a playroom with a WC. The lounge has a stair to the upper floor and is open plan to the dining room. There is open plan access to the kitchen with a range of fitted furniture and a breakfast bar area. Upstairs the central hall has access to all apartments. The main bedroom has fitted wardrobes, a rear facing window and a modern ensuite shower room. There are two further bedrooms, both with mirror fronted fitted wardrobes. The family bathroom has a modern suite with a bath, wash basin and a wc.