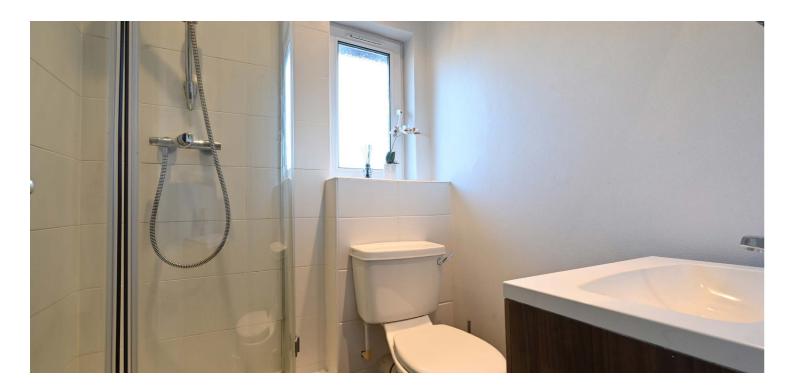

The property benefits from a conversion of the former garage to provide a ground floor fourth bedroom with a store cupboard and an ensuite WC. The kitchen features modern black gloss fitted furniture with contrasting worktops, an integral oven, hob and cooker hood with space for freestanding appliances. The bathrooms all feature modern white bathroom furniture. The specification includes gas fired central heating and double glazing.

The accommodation comprises of a reception hall with entry to both the lounge and bedroom 4 that is currently configured as a playroom with a WC. The lounge has a stair to the upper floor and is open plan to the dining room. There is open plan access to the kitchen with a range of fitted furniture and a breakfast bar area. Upstairs the central hall has access to all apartments. The main bedroom has fitted wardrobes, a rear facing window and a modern ensuite shower room. There are two further bedrooms, both with mirror fronted fitted wardrobes. The family bathroom has a modern suite with a bath, wash basin and a wc.