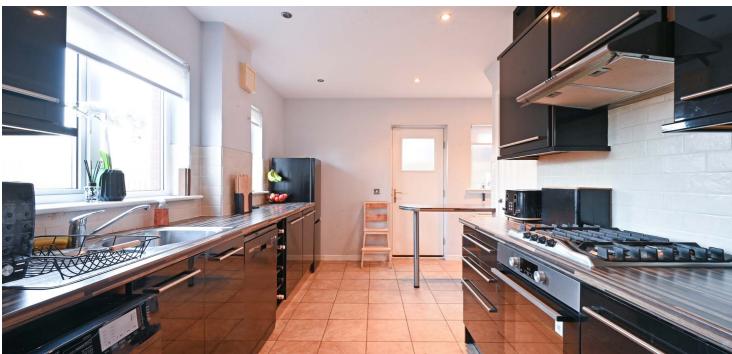

The property benefits from a conversion of the former garage to provide a ground floor fourth bedroom with a store cupboard and an ensuite WC. The kitchen features modern black gloss fitted furniture with contrasting worktops, an integral oven, hob and cooker hood with space for freestanding appliances. The bathrooms all feature modern white bathroom furniture. The specification includes gas fired central heating and double glazing.