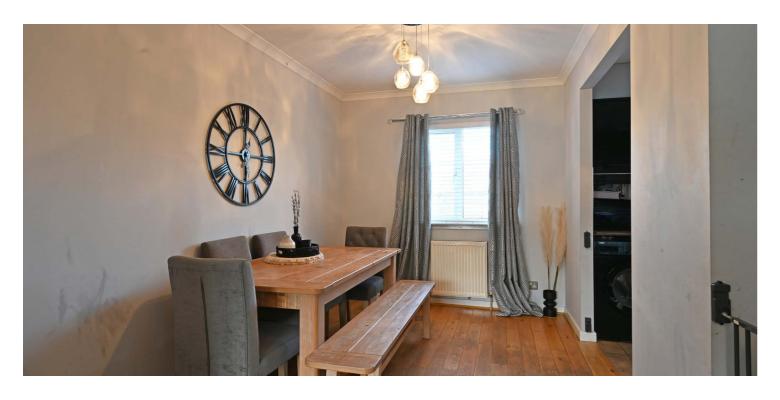

The accommodation comprises of a reception hall with entry to both the lounge and bedroom 4 that is currently configured as a playroom with a WC. The lounge has a stair to the upper floor and is open plan to the dining room. There is open plan access to the kitchen with a range of fitted furniture and a breakfast bar area. Upstairs the central hall has access to all apartments. The main bedroom has fitted wardrobes, a rear facing window and a modern ensuite shower room. There are two further bedrooms, both with mirror fronted fitted wardrobes. The family bathroom has a modern suite with a bath, wash basin and a wc.