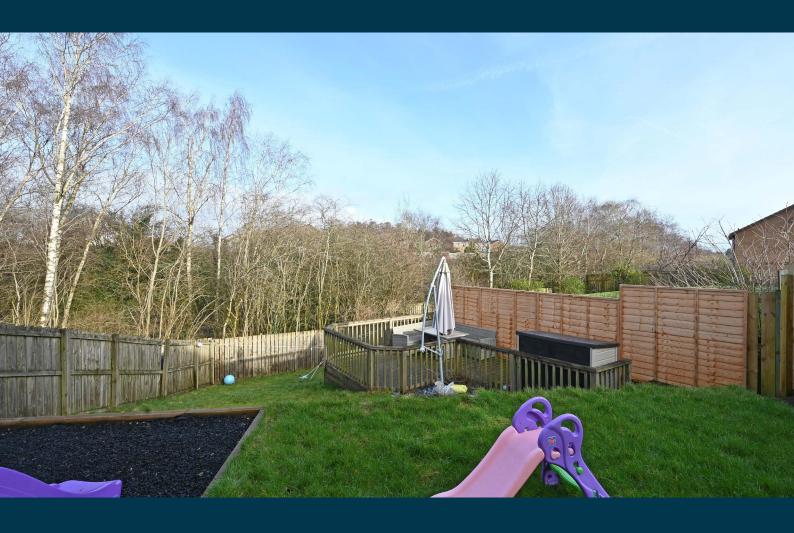

A fantastic family home positioned at the head of this established residential cul de sac in the town of Paisley. The front gardens feature a lawn and a large pavior driveway with gates to the enclosed rear garden. This has a timber fence boundary with a level patio and child's play area above a sloping lawn with a timber deck for outside dining.