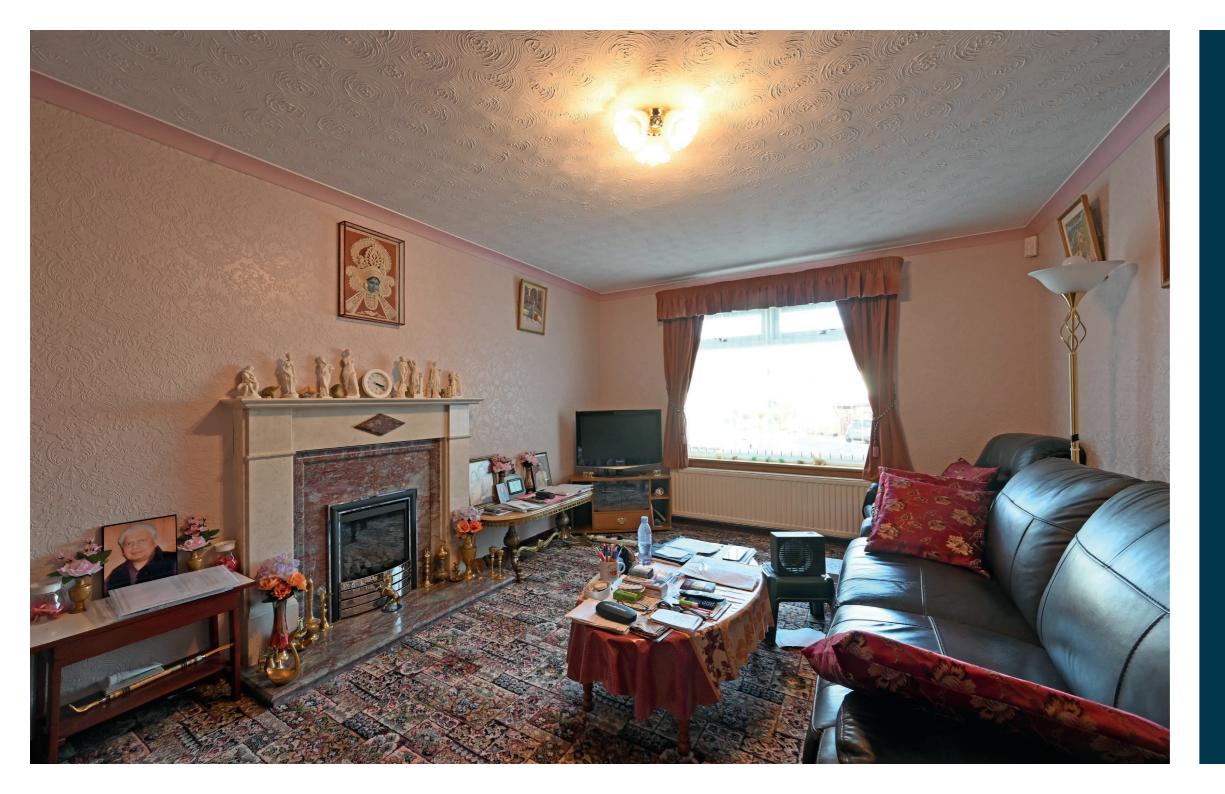

The property benefits from a conservatory, an integral single garage, double glazing and gas fired central heating. A degree of modernisation is required and the spacious accommodation comprises of six main apartments is formed over two levels. A covered porch leads to the reception hallway with a cloakroom wc and a stair to the upper floor. The large lounge has a fire surround with a gas fire and the dining room opens to a conservatory. The kitchen extends to almost 17 feet long with traditional fitted furniture and access to a utility room. The first floor has a broad central hallway with entry to all bedrooms and family bathroom. The main bedroom features fitted wardrobes and an ensuite shower room. There are three further bedrooms with fitted wardrobes in the second bedroom. The attic provides additional storage.