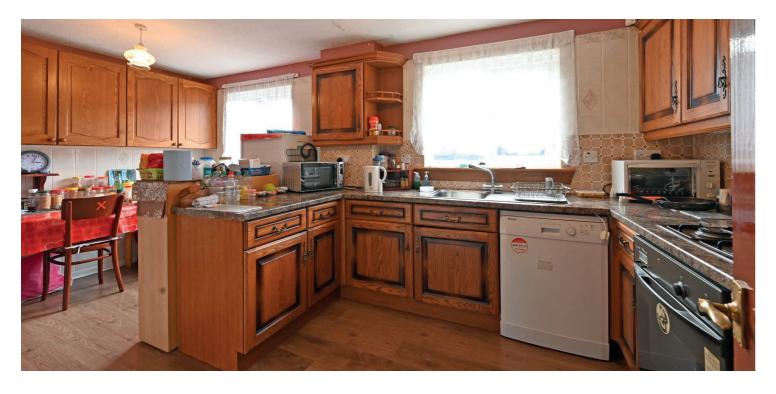

The property benefits from a conservatory, an integral single garage, double glazing and gas fired central heating. A degree of modernisation is required and the spacious accommodation comprises of six main apartments is formed over two levels. A covered porch leads to the reception hallway with a cloakroom wc and a stair to the upper floor. The large lounge has a fire surround with a gas fire and the dining room opens to a conservatory. The kitchen extends to almost 17 feet long with traditional fitted furniture and access to a utility room. The first floor has a broad central hallway with entry to all bedrooms and family bathroom. The main bedroom features fitted wardrobes and an ensuite shower room. There are three further bedrooms with fitted wardrobes in the second bedroom. The attic provides additional storage.