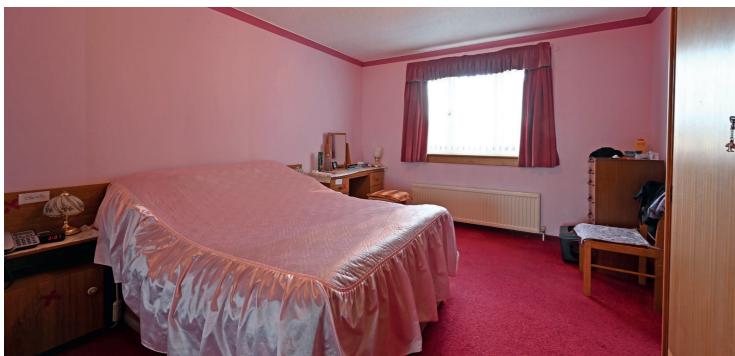

The property benefits from a conservatory, an integral single garage, double glazing and gas fired central heating. A degree of modernisation is required and the spacious accommodation comprises of six main apartments is formed over two levels. A covered porch leads to the reception hallway with a cloakroom wc and a stair to the upper floor. The large lounge has a fire surround with a gas fire and the dining room opens to a conservatory. The kitchen extends to almost 17 feet long with traditional fitted furniture and access to a utility room. The first floor has a broad central hallway with entry to all bedrooms and family bathroom. The main bedroom features fitted wardrobes and an ensuite shower room. There are three further bedrooms with fitted wardrobes in the second bedroom. The attic provides additional storage.