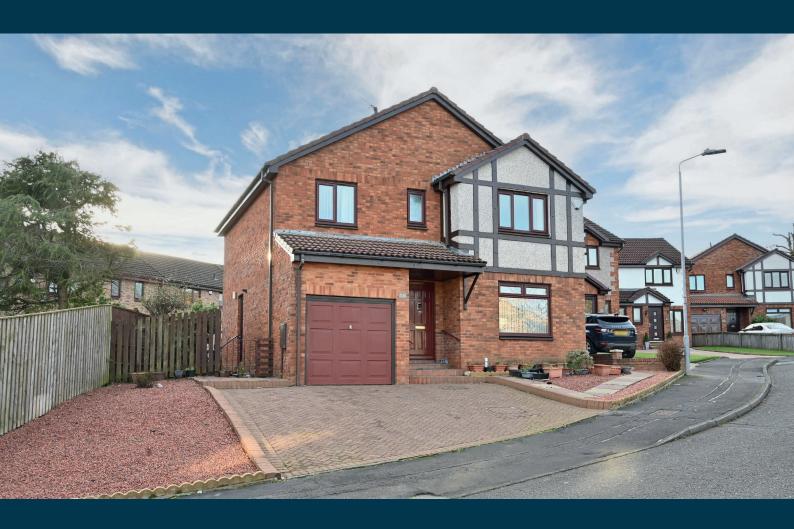

## **56 THORNDENE** ELDERSLIE

www.corumproperty.co.uk

- 4 | BEDROOMS
- 3 | BATHROOMS
- 2 | PUBLIC ROOMS

A substantial modern home that offers impressive family accommodation in an established residential cul de sac in Elderslie. The gardens have been landscaped with a front pavior double driveway flanked by gravel beds and a gate to the enclosed rear garden. This features a patio with steps to a level gravel garden with flagstone paths, a timber shed and shrubbery to the borders. The location is only 0.5 mile from Johnstone rail station with regular services to both the Clyde coast, Paisley and Glasgow city centre.

The property benefits from a conservatory, an integral single garage, double glazing and gas fired central heating. A degree of modernisation is required and the spacious accommodation comprises of six main apartments is formed over two levels. A covered porch leads to the reception hallway with a cloakroom wc and a stair to the upper floor. The large lounge has a fire surround with a gas fire and the dining room opens to a conservatory. The kitchen extends to almost 17 feet long with traditional fitted furniture and access to a utility room. The first floor has a broad central hallway with entry to all bedrooms and family bathroom. The main bedroom features fitted wardrobes and an ensuite shower room. There are three further bedrooms with fitted wardrobes in the second bedroom. The attic provides additional storage.