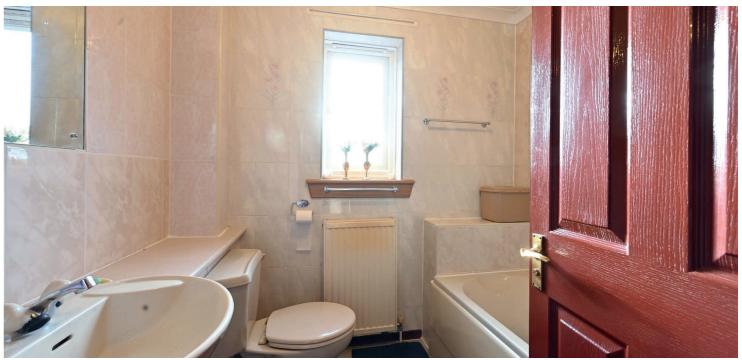

The property benefits from a conservatory, an integral single garage, double glazing and gas fired central heating. A degree of modernisation is required and the spacious accommodation comprises of six main apartments is formed over two levels. A covered porch leads to the reception hallway with a cloakroom wc and a stair to the upper floor. The large lounge has a fire surround with a gas fire and the dining room opens to a conservatory. The kitchen extends to almost 17 feet long with traditional fitted furniture and access to a utility room. The first floor has a broad central hallway with entry to all bedrooms and family bathroom. The main bedroom features fitted wardrobes and an ensuite shower room. There are three further bedrooms with fitted wardrobes in the second bedroom. The attic provides additional storage.