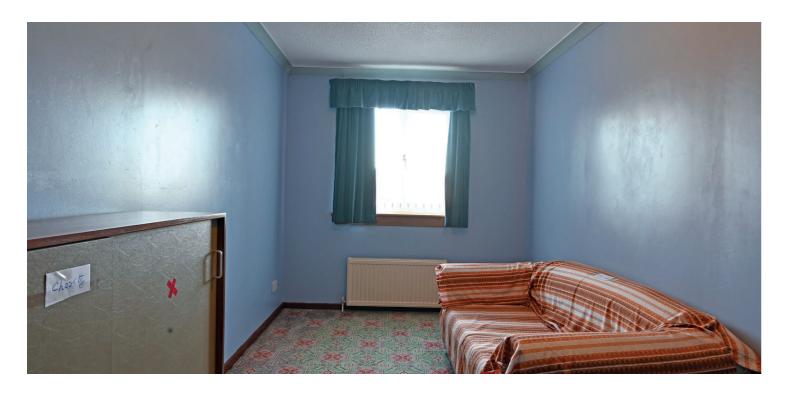

The property benefits from a conservatory, an integral single garage, double glazing and gas fired central heating. A degree of modernisation is required and the spacious accommodation comprises of six main apartments is formed over two levels. A covered porch leads to the reception hallway with a cloakroom wc and a stair to the upper floor. The large lounge has a fire surround with a gas fire and the dining room opens to a conservatory. The kitchen extends to almost 17 feet long with traditional fitted furniture and access to a utility room. The first floor has a broad central hallway with entry to all bedrooms and family bathroom. The main bedroom features fitted wardrobes and an ensuite shower room. There are three further bedrooms with fitted wardrobes in the second bedroom. The attic provides additional storage.