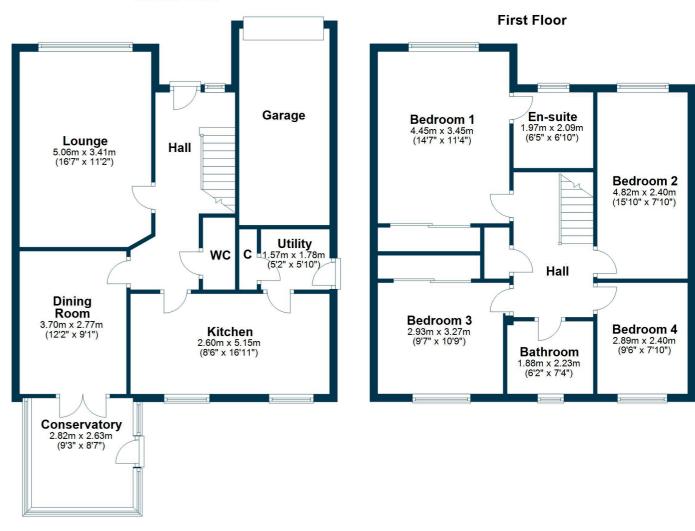

The property benefits from a conservatory, an integral single garage, double glazing and gas fired central heating. A degree of modernisation is required and the spacious accommodation comprises of six main apartments is formed over two levels. A covered porch leads to the reception hallway with a cloakroom wc and a stair to the upper floor. The large lounge has a fire surround with a gas fire and the dining room opens to a conservatory. The kitchen extends to almost 17 feet long with traditional fitted furniture and access to a utility room. The first floor has a broad central hallway with entry to all bedrooms and family bathroom. The main bedroom features fitted wardrobes and an ensuite shower room. There are three further bedrooms with fitted wardrobes in the second bedroom. The attic provides additional storage.

BW2383 | Sat Nav: 56 Thorndene, Elderslie, PA5 9DD

For the full home report visit www.corumproperty.co.uk

\* All measurements and distances are approximate Floorplans are for illustration purposes and may not be to scale.