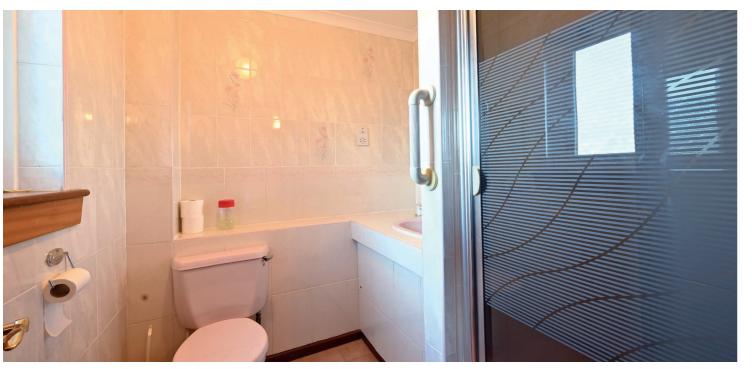

The property benefits from a conservatory, an integral single garage, double glazing and gas fired central heating. A degree of modernisation is required and the spacious accommodation comprises of six main apartments is formed over two levels. A covered porch leads to the reception hallway with a cloakroom wc and a stair to the upper floor. The large lounge has a fire surround with a gas fire and the dining room opens to a conservatory. The kitchen extends to almost 17 feet long with traditional fitted furniture and access to a utility room. The first floor has a broad central hallway with entry to all bedrooms and family bathroom. The main bedroom features fitted wardrobes and an ensuite shower room. There are three further bedrooms with fitted wardrobes in the second bedroom. The attic provides additional storage.